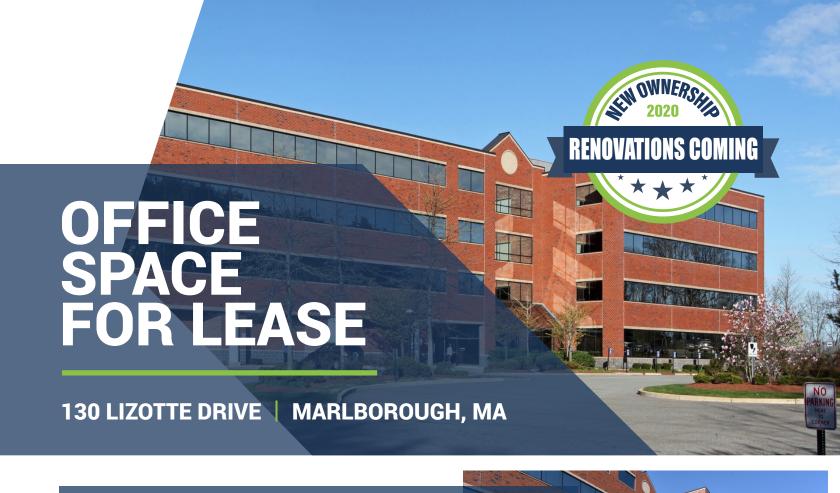

## 130 LIZOTTE DRIVE | MARLBOROUGH, MA

Brady Sullivan Properties is pleased to offer for lease 130 Lizotte Drive, a ±100,000 SF office building located in Marlborough, Massachusetts. Constructed in 1999, this five story, first class office building in the Lake Williams Corporate Center boasts prominent visibility & signage, future on-site amenities includes multiple conference facilities, shower facilities, fitness center, cafeteria, game room and an abundance of parking (4.15/1,000 SF) that can satisfy nearly any tenant requirement in the market. 130 Lizotte Drive is conveniently located adjacent to the interchange of I-495/Route 20 and just minutes off of the I-495 interchange at Exit 23C. With the Massachusetts Turnpike (I-90) just six miles away, the Property provides easy access for commuters traveling from all areas of Greater Boston while benefitting from its close proximity to area amenities such as hotels, restaurants, retail, and daycare facilities.