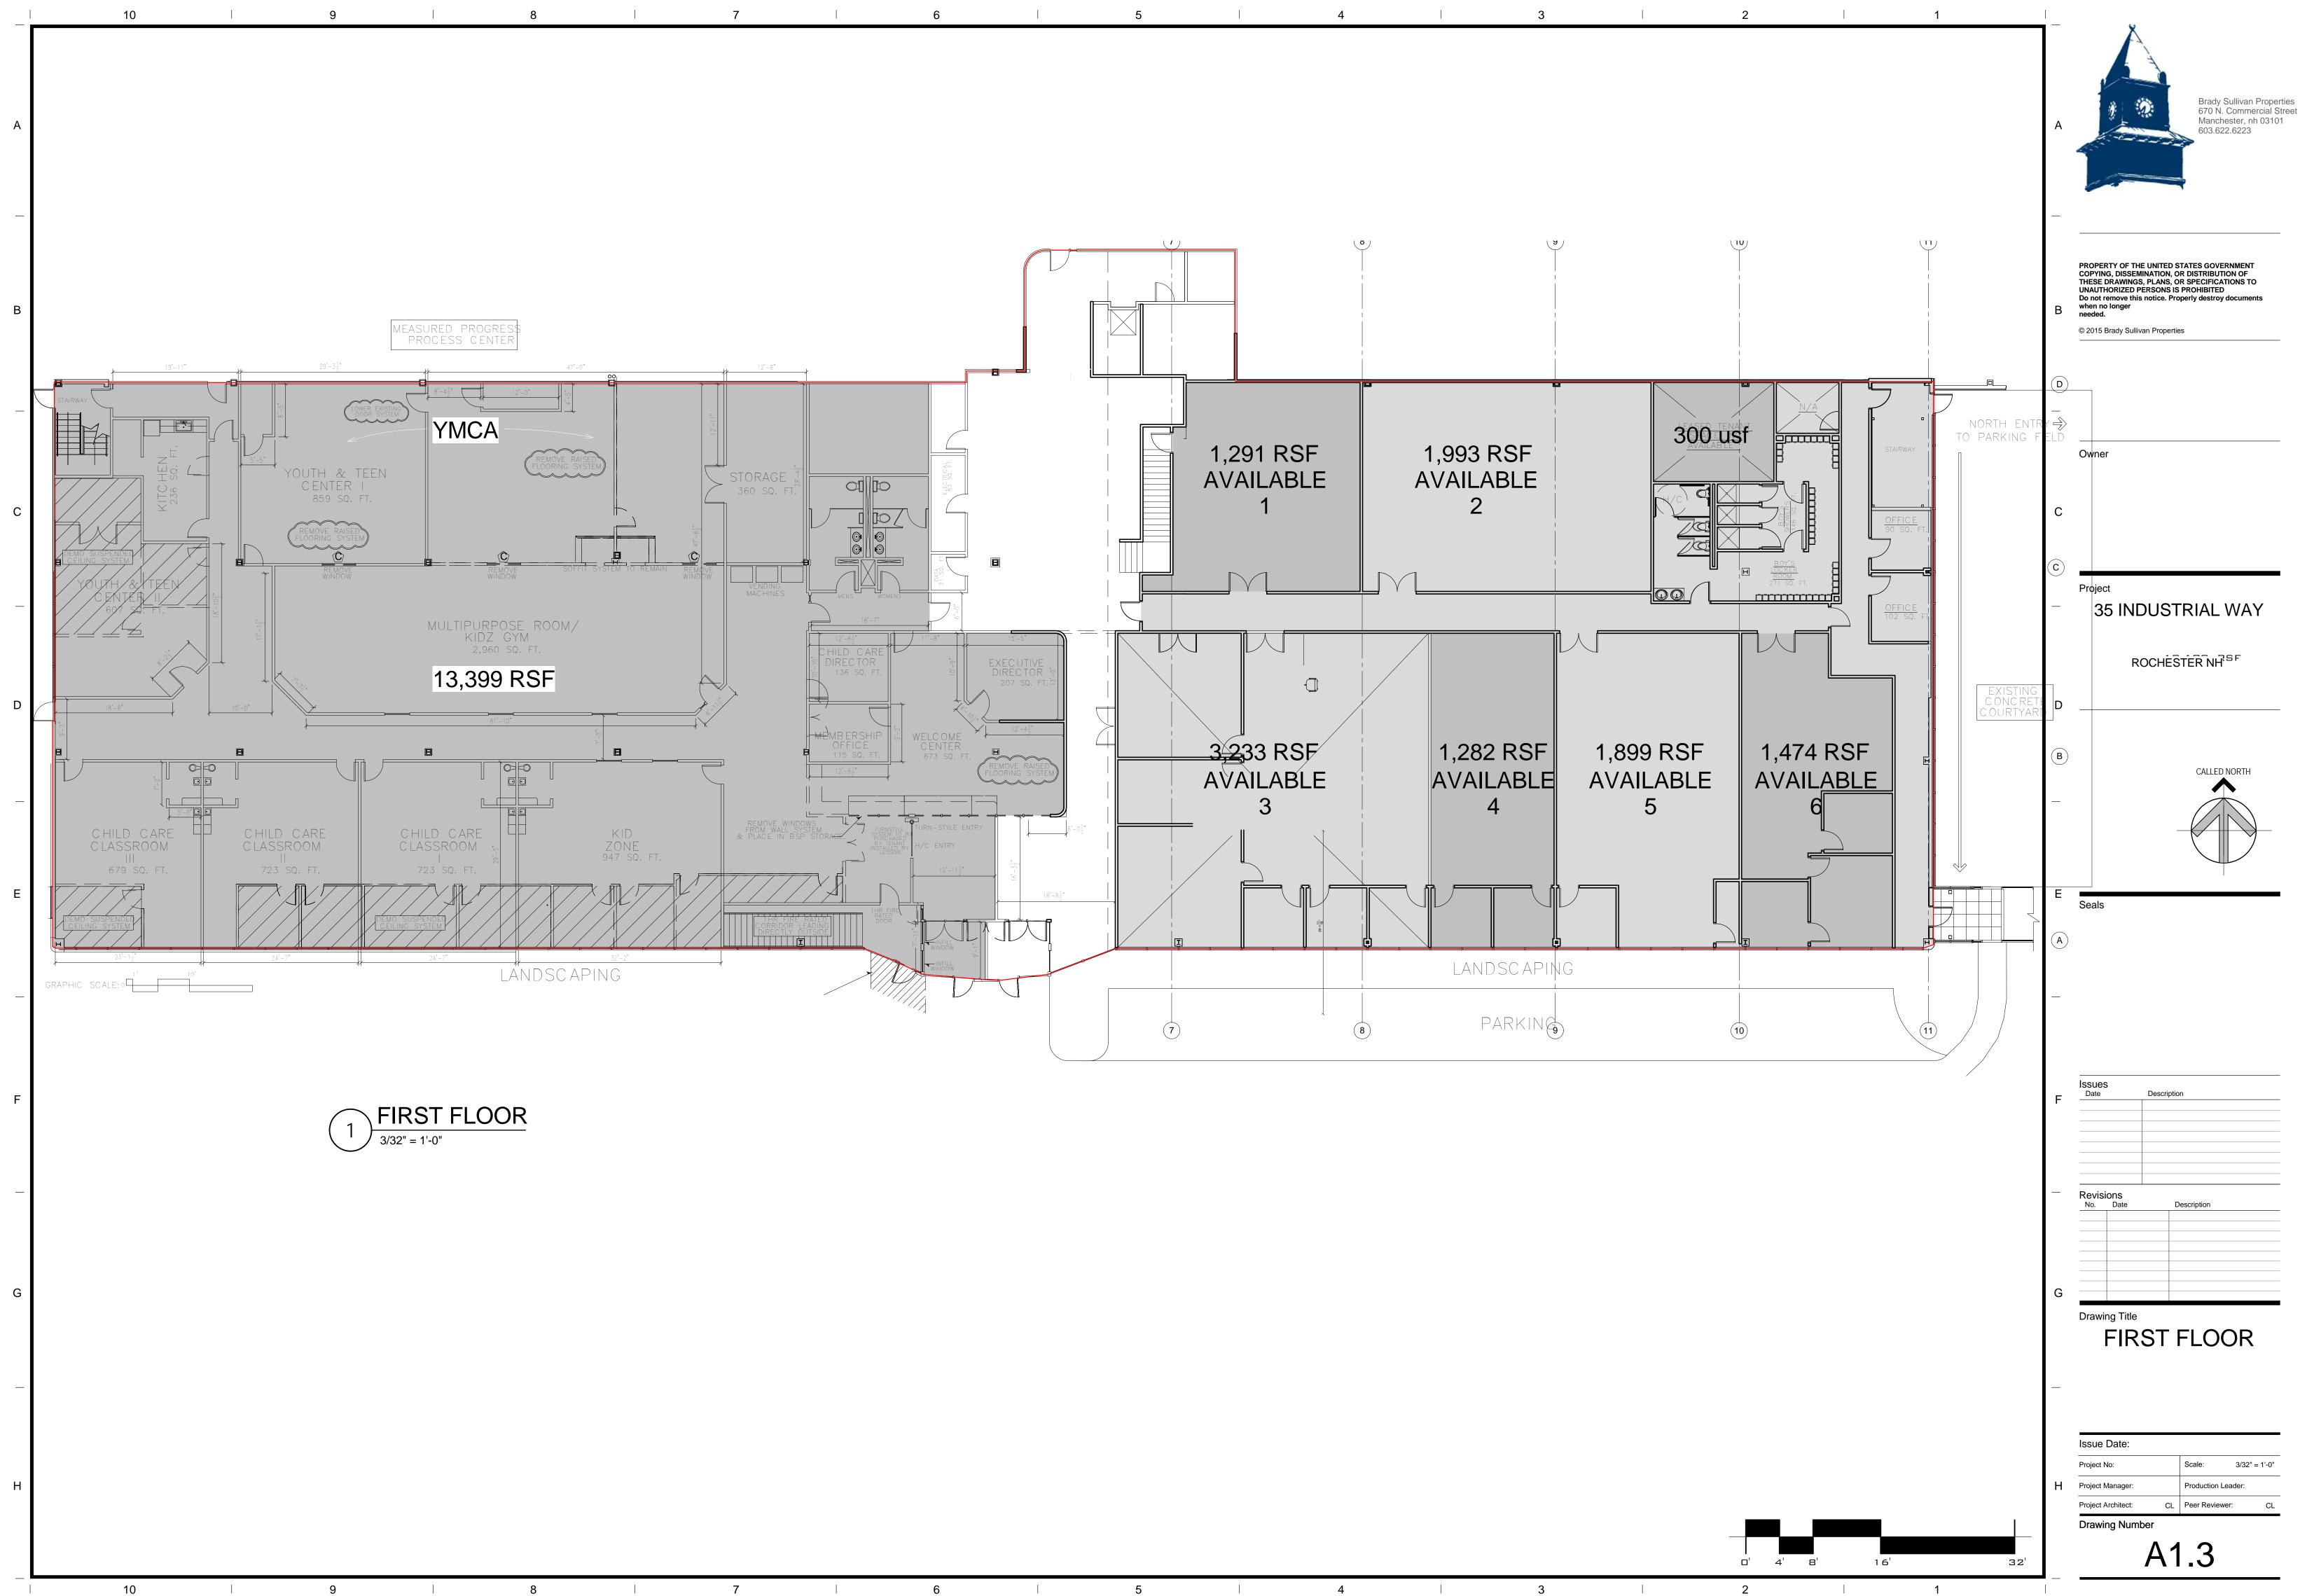

|
|                 |   |   |   |        | Revisions   No. Date                                                                                                                            |
| ELEC. R(<br>142 |   |   |   | G      | Drawing Title<br>GROUND FLOR<br>SUITE                                                                                                           |
|                 |   |   |   | н      | B,772 RSFIssue Date:10-11-2017Project No:Scale:As indicatedProject Manager:Production Leader:Project Architect:CLPeer Reviewer:CLDrawing Number |
|                 | 3 | 2 | 1 |        | A1.2                                                                                                                                            |



0/11/2017 12:05::