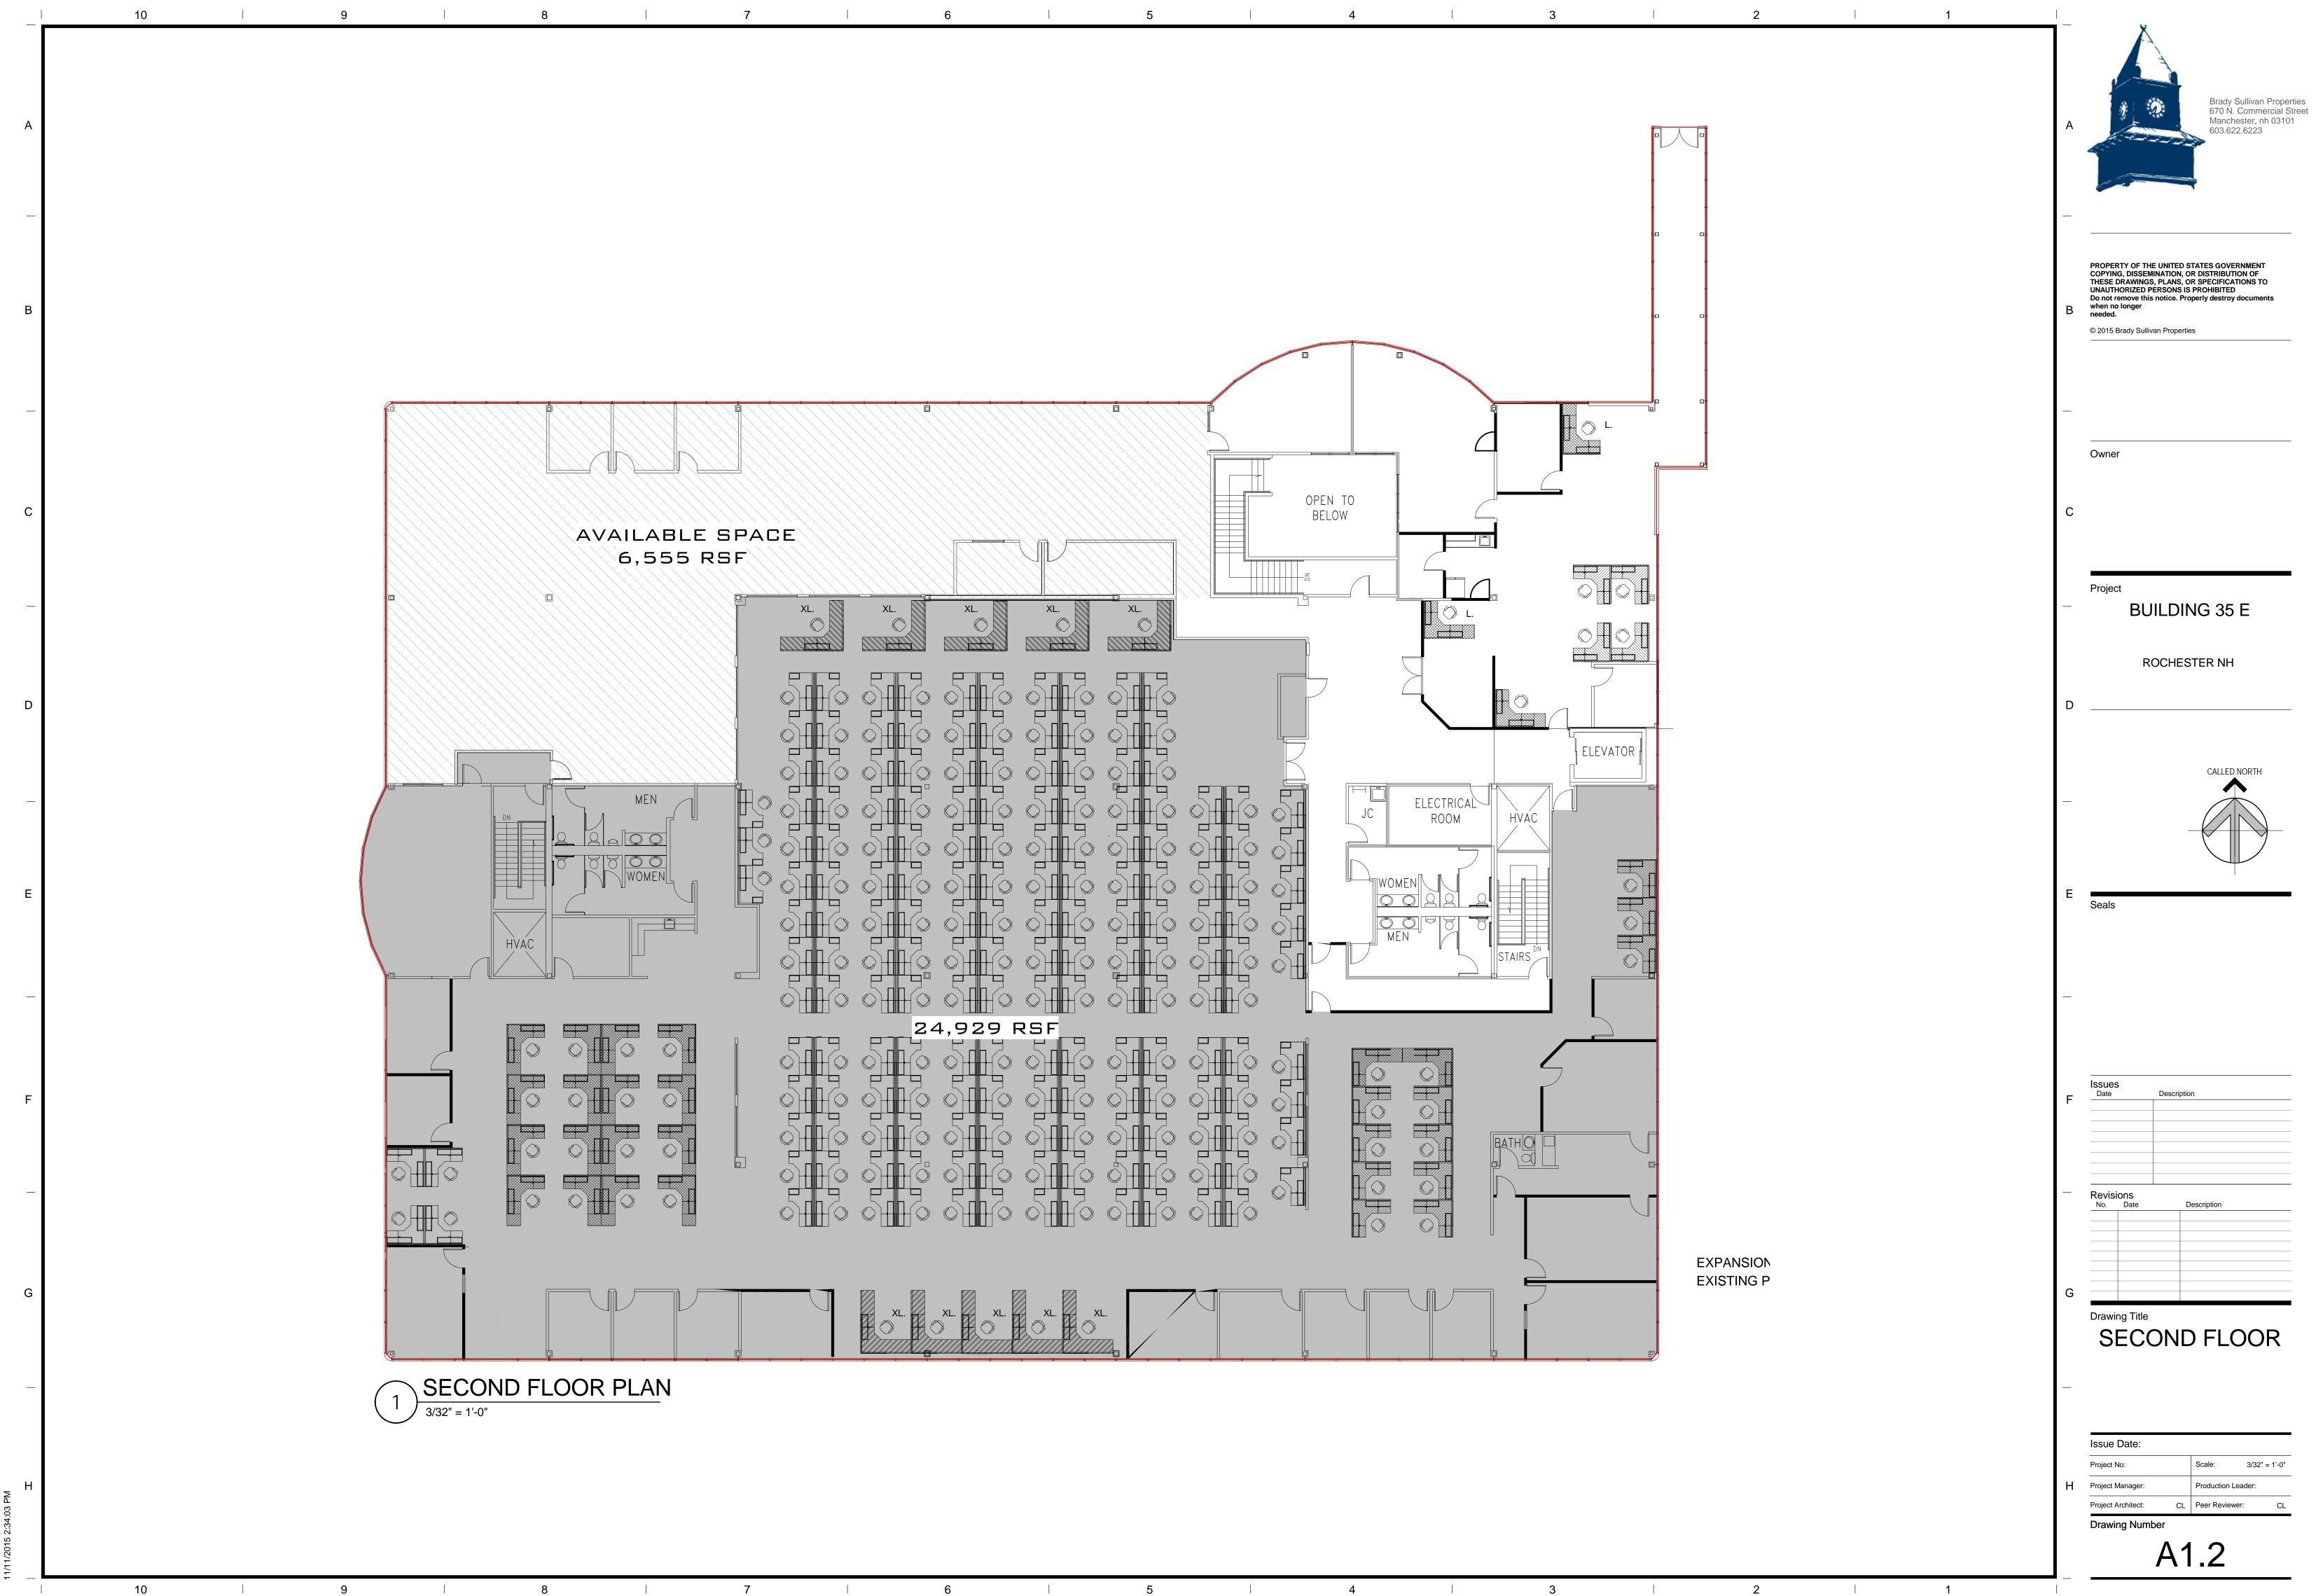

|
|                 |   |   |   |        | Revisions   No. Date                                                                                                                            |
| ELEC. R(<br>142 |   |   |   | G      | Drawing Title<br>GROUND FLOR<br>SUITE                                                                                                           |
|                 |   |   |   | н      | B,772 RSFIssue Date:10-11-2017Project No:Scale:As indicatedProject Manager:Production Leader:Project Architect:CLPeer Reviewer:CLDrawing Number |
|                 | 3 | 2 | 1 |        | A1.2                                                                                                                                            |



0/11/2017 12:05::