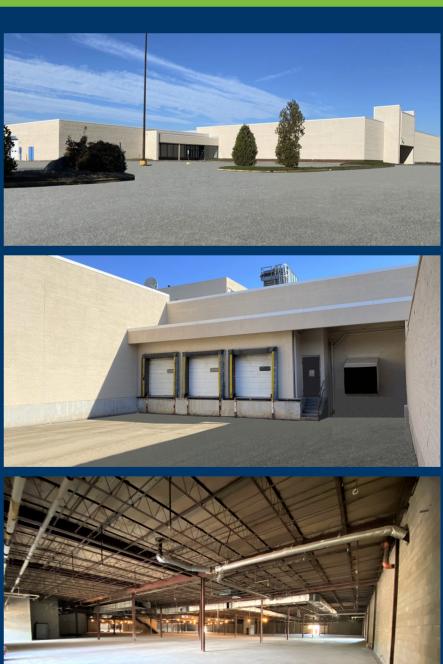

#### **FEATURES**

- Close proximity to I-195 & US-6
- Expandable loading dock area
- Signalized intersection for direct access

## **PROPERTY INFORMATION**

- Building Size: ±107,000 SF
- Land Area: ±170,000 SF
- Clear Height: ±17'
- Loading: (3) tailboard doors; (1) drive in door
- Parking: Large paved area around the building
- Power: 2,500 amps/480 volt
- Roof: Brand new all new insulation and TPO