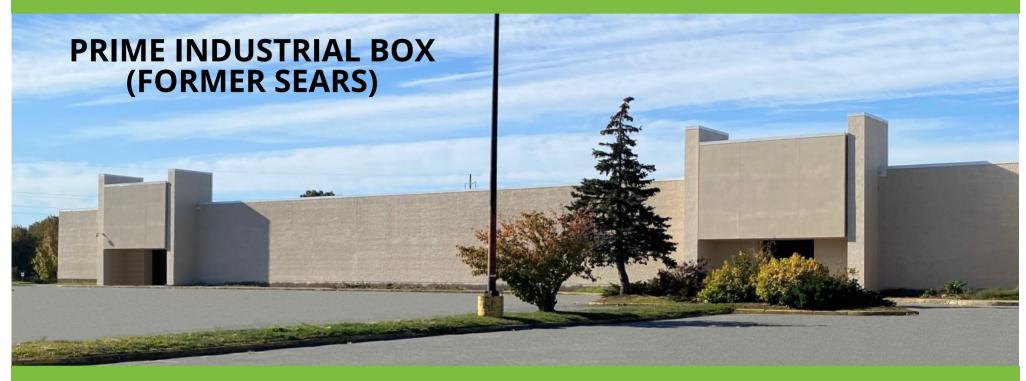

# **COMMERCIAL SPACE FOR LEASE**

262 SWANSEA MALL DRIVE, SWANSEA, MA

# ±107,000 SF AVAILABLE

## **PROPERTY INFORMATION**

- Building Size: ±107,000 SF
- Land Area: ±170,000 SF
- Clear Height: ±17'
- Loading: (3) tailboard doors; (1) drive in door
- Parking: Large paved area around the building
- Power: 2,500 amps/480 volt
- Roof: Brand new all new insulation and TPO