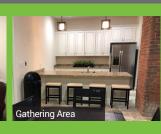

These studio, 1, 2 and 3 bedroom lofts capture the building's stunning historic style with soaring ceilings, bright, over-sized windows, original wood flooring, and exposed brick and beams. Each unit is masterfully designed with a sleek, modern kitchen, in-home washer/dryer, and designer finishes throughout. Come take a tour of this stunning historic property today!

#### **Convenient On-Site** Amenities

- Washer/dryer in every unit
- On-site fitness center
- State-of-the-art theatre room
- Community game room
- Wifi lounge
- Lending library
- Elevators
- Pet friendly
- Central air