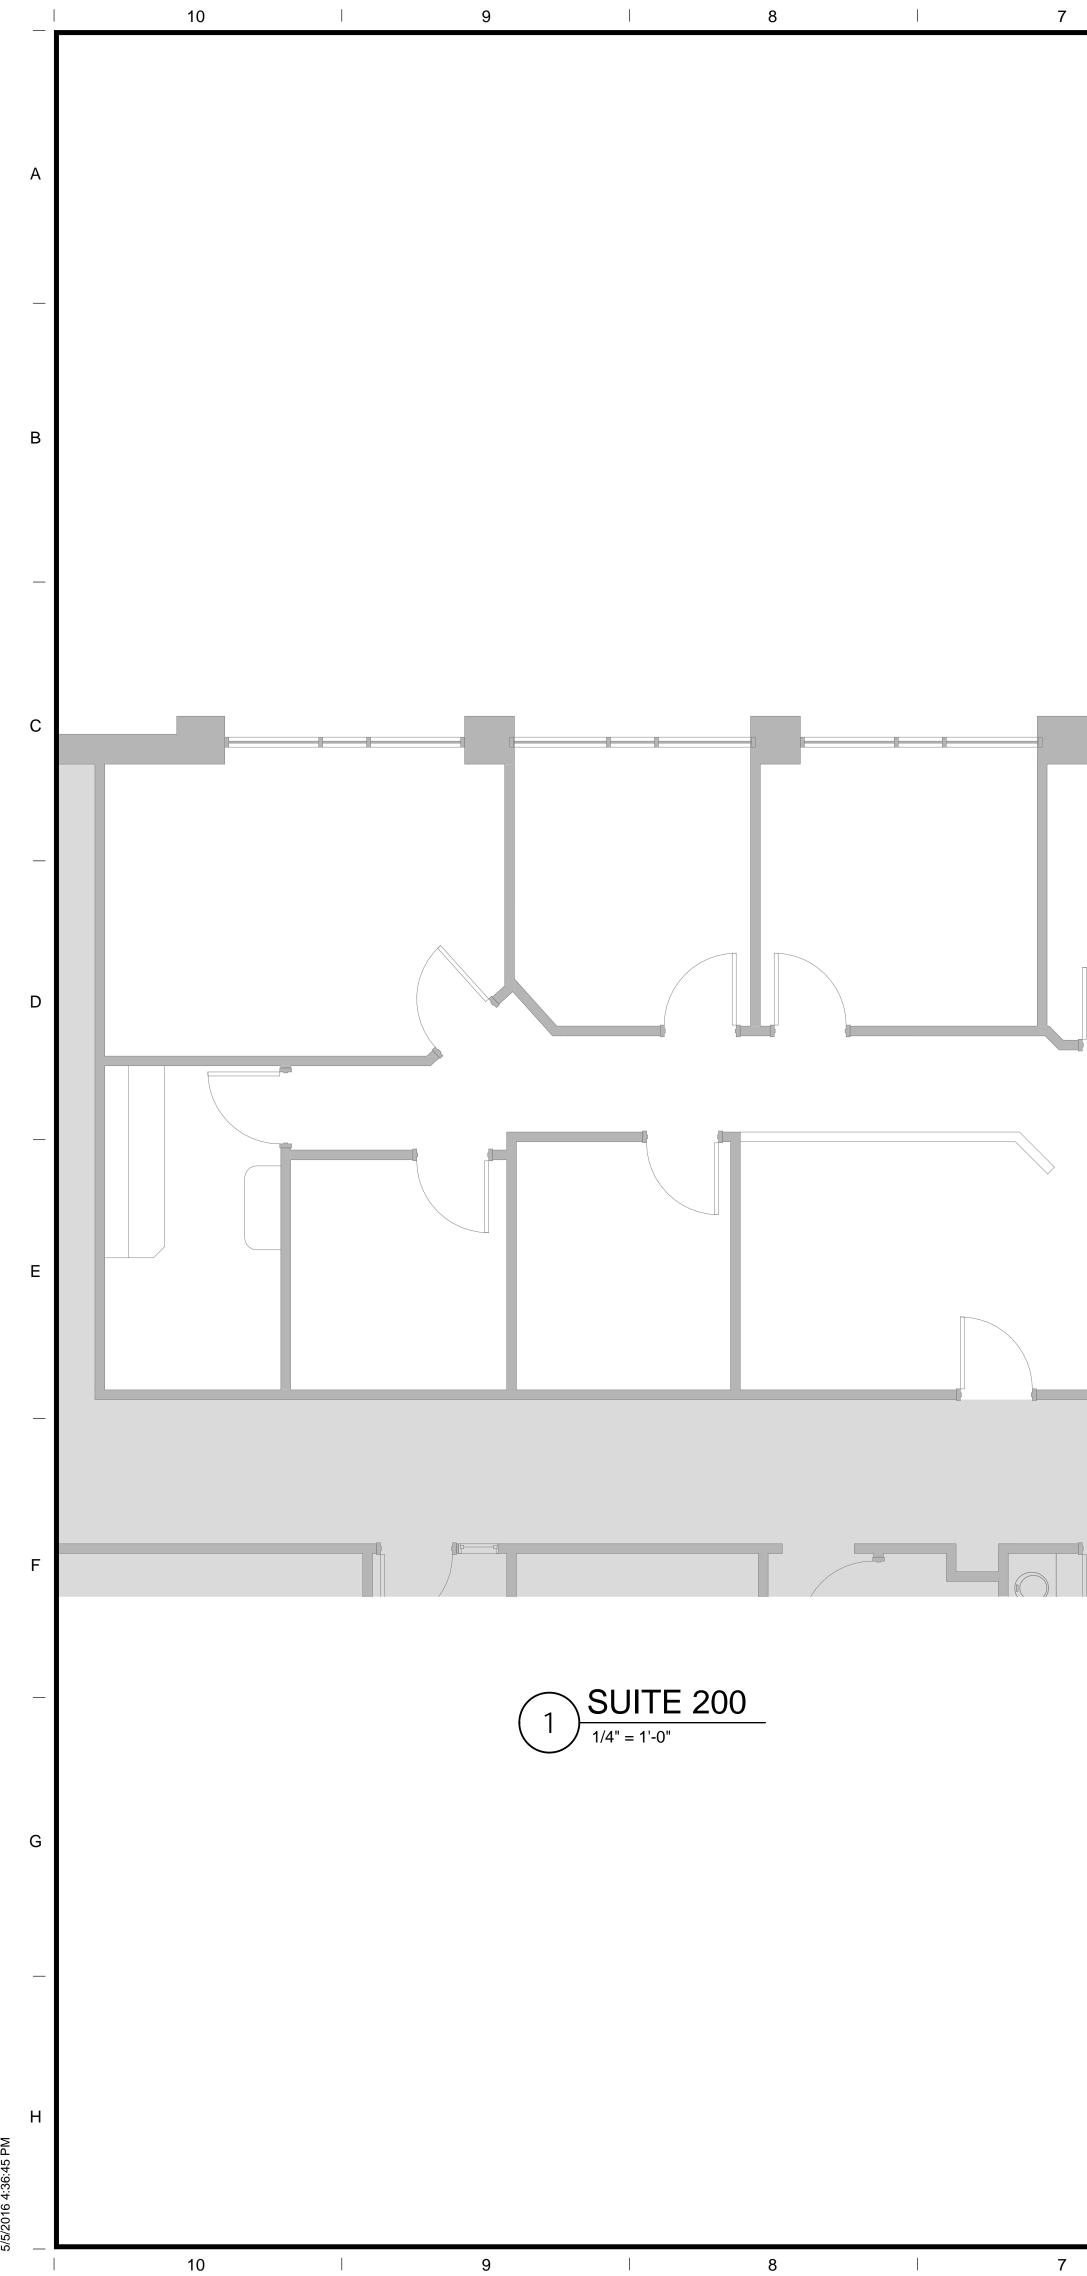

| b (1999) | ()pq |  | ( |  |
|----------|------|--|---|--|
|          |      |  |   |  |

| SUITE 300              |         |                    |          |
|------------------------|---------|--------------------|----------|
| Project number<br>Date |         | A0.5               | 10.46.64 |
| Drawn by               | Author  |                    | 9100     |
| Checked by             | Checker | Scale As indicated |          |
|                        |         |                    |          |