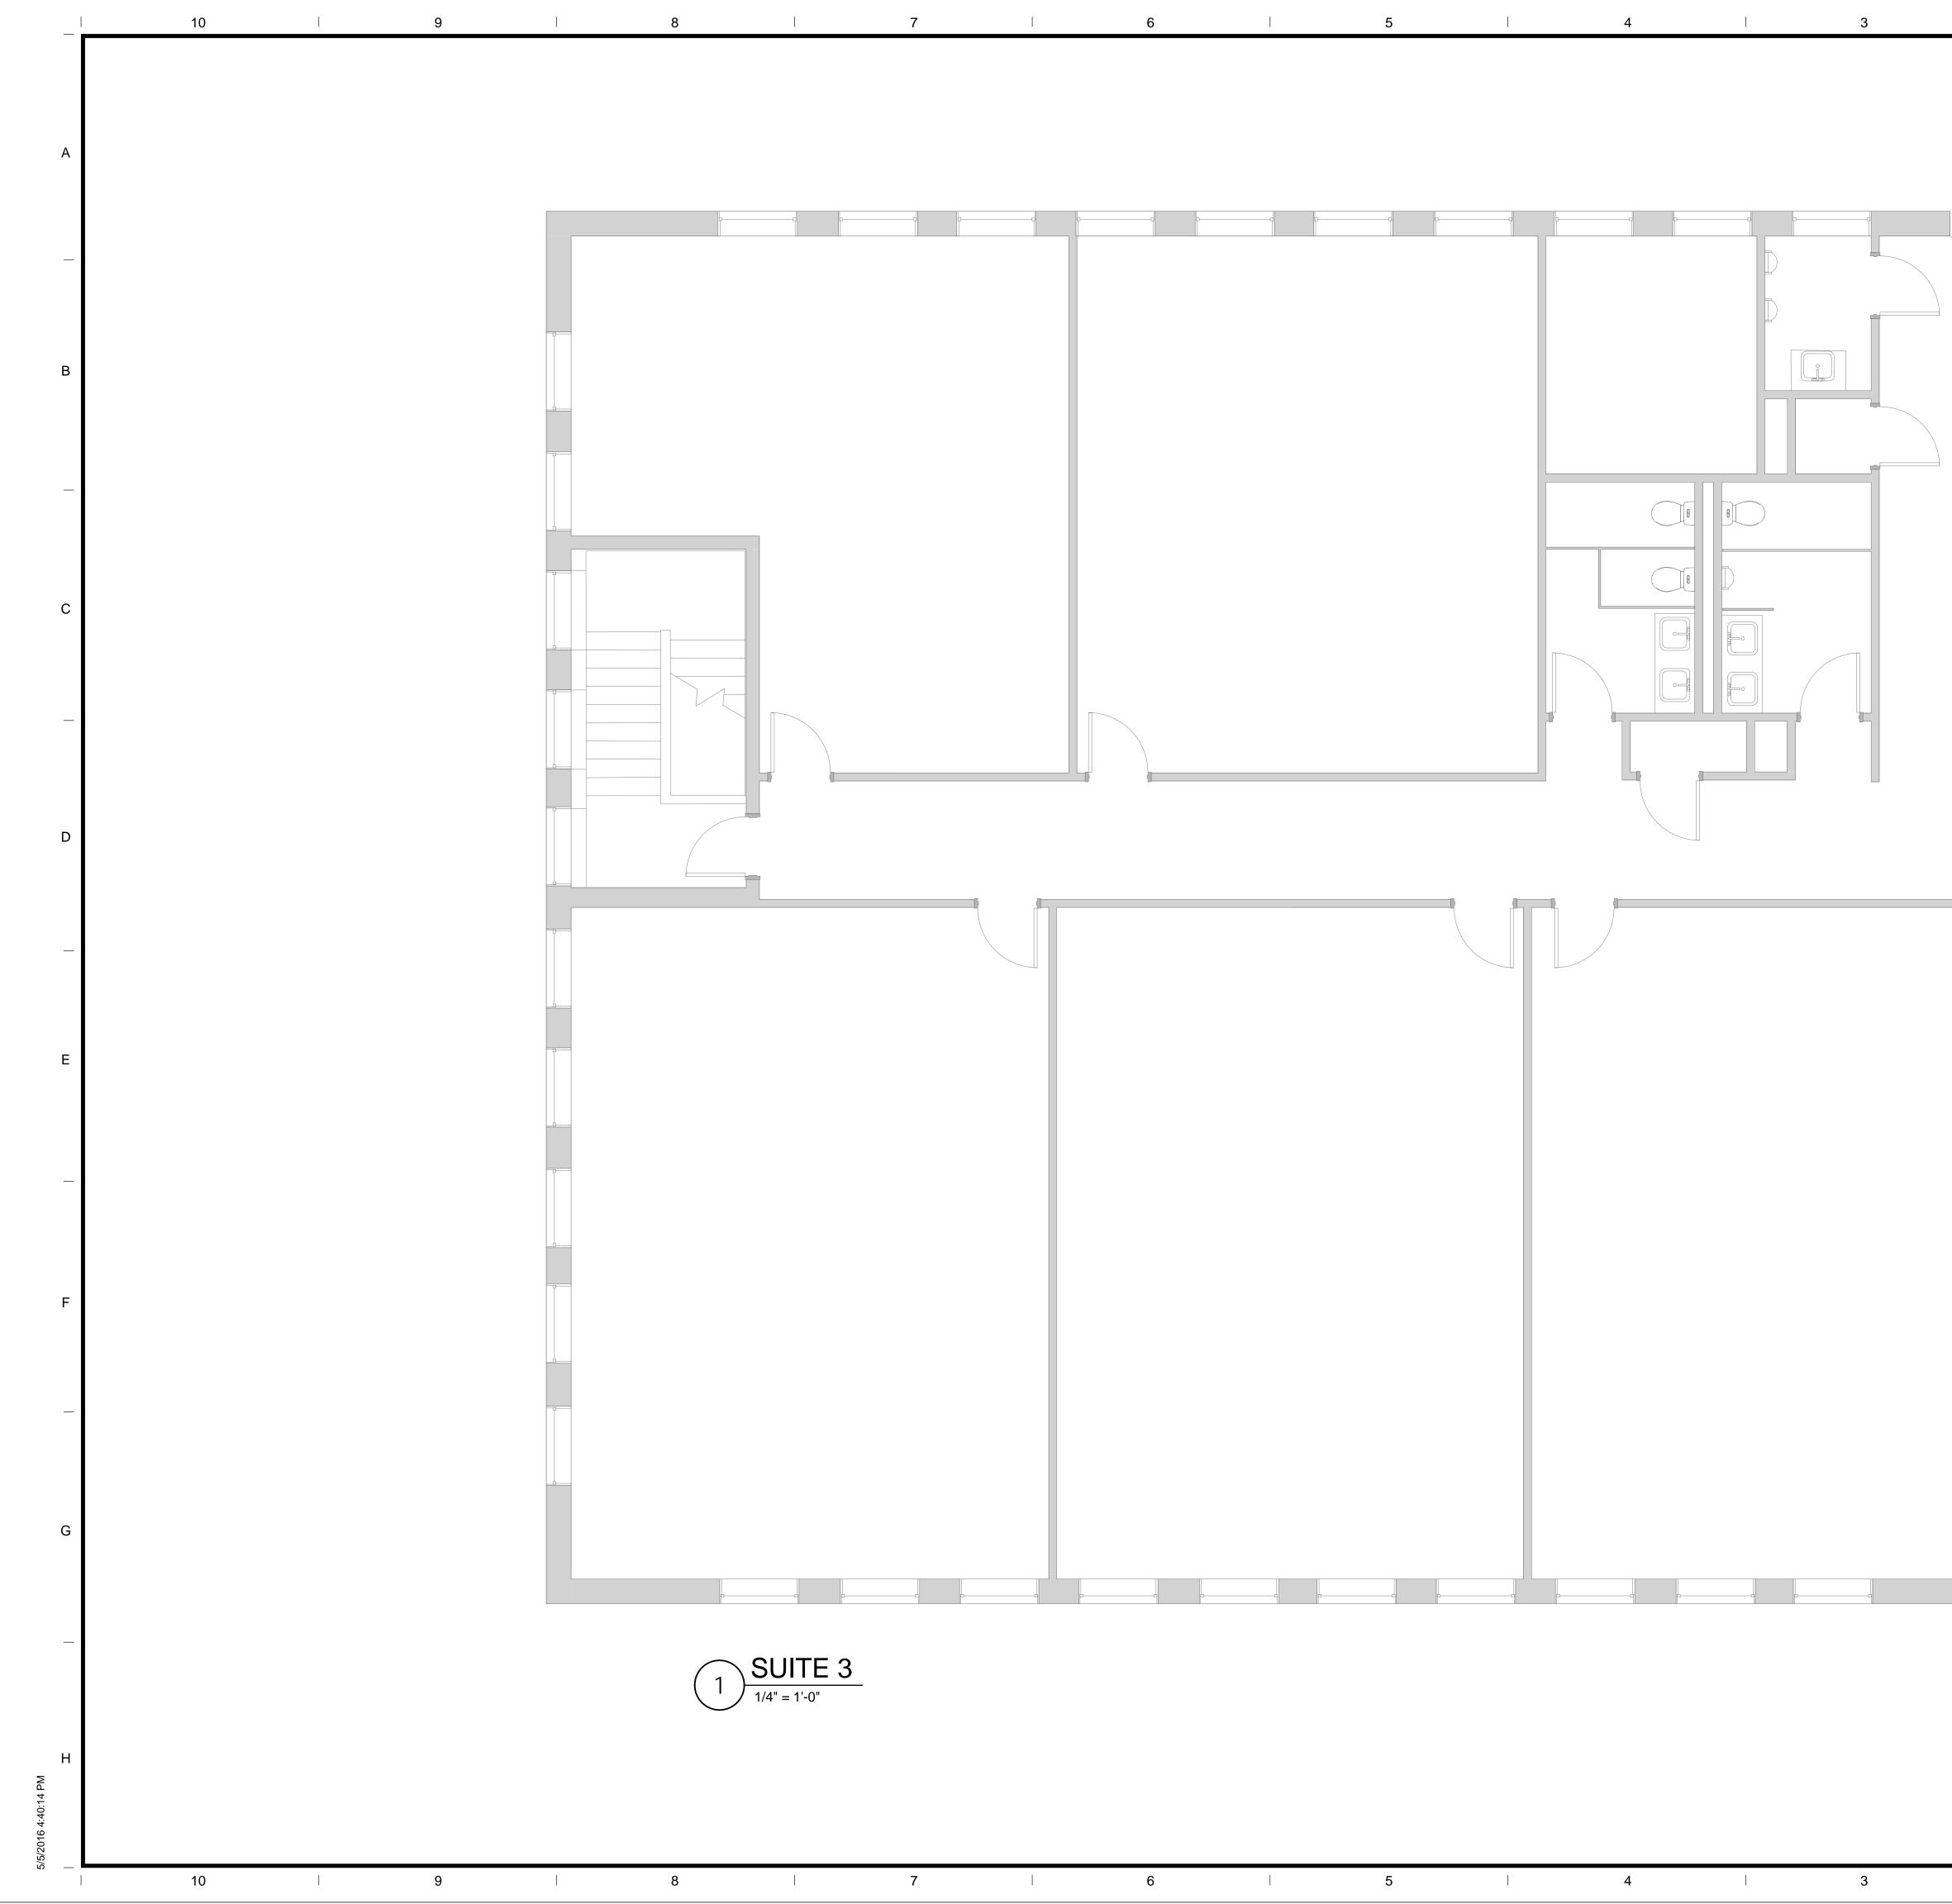

|   | 2 | 1 |                                                                                                                                                                                                                                                                                                       |
|---|---|---|-------------------------------------------------------------------------------------------------------------------------------------------------------------------------------------------------------------------------------------------------------------------------------------------------------|
| ~ |   |   | A Brady Sullivan Properties<br>670 N. Commercial Street<br>Manchester, nh 03101<br>603.622.6223                                                                                                                                                                                                       |
|   |   |   | PROPERTY OF THE UNITED STATES GOVERNMENT<br>COPYING, DISSEMINATION, OR DISTRIBUTION OF<br>THESE DRAWINGS, PLANS, OR SPECIFICATIONS TO<br>UNAUTHORIZED PERSONS IS PROHIBITED<br>Do not remove this notice. Properly destroy documents<br>when no longer<br>needed.<br>© 2015 Brady Sullivan Properties |
|   |   |   | Owner<br>BRADY SULLIVAN<br>PROPERTIES<br>C<br>MANCHESTER NH                                                                                                                                                                                                                                           |
|   |   |   | <ul> <li>Project</li> <li>410 AMHERST STREET</li> <li>NASHUA NH</li> </ul>                                                                                                                                                                                                                            |
|   |   |   | –<br>E<br>Seals                                                                                                                                                                                                                                                                                       |
|   |   |   |                                                                                                                                                                                                                                                                                                       |
|   |   |   | F Date Description  F                                                                                                                                                                                                                                                                                 |
|   |   |   | G Drawing Title SUITE 3<br>- 5,968 RSF                                                                                                                                                                                                                                                                |
|   | 2 |   | Issue Date:         Project No:       Scale:       1/4" = 1'-0"         Project Manager:       Production Leader:         Project Architect:       CL       Peer Reviewer:       CL         Drawing Number       AO.7                                                                                 |