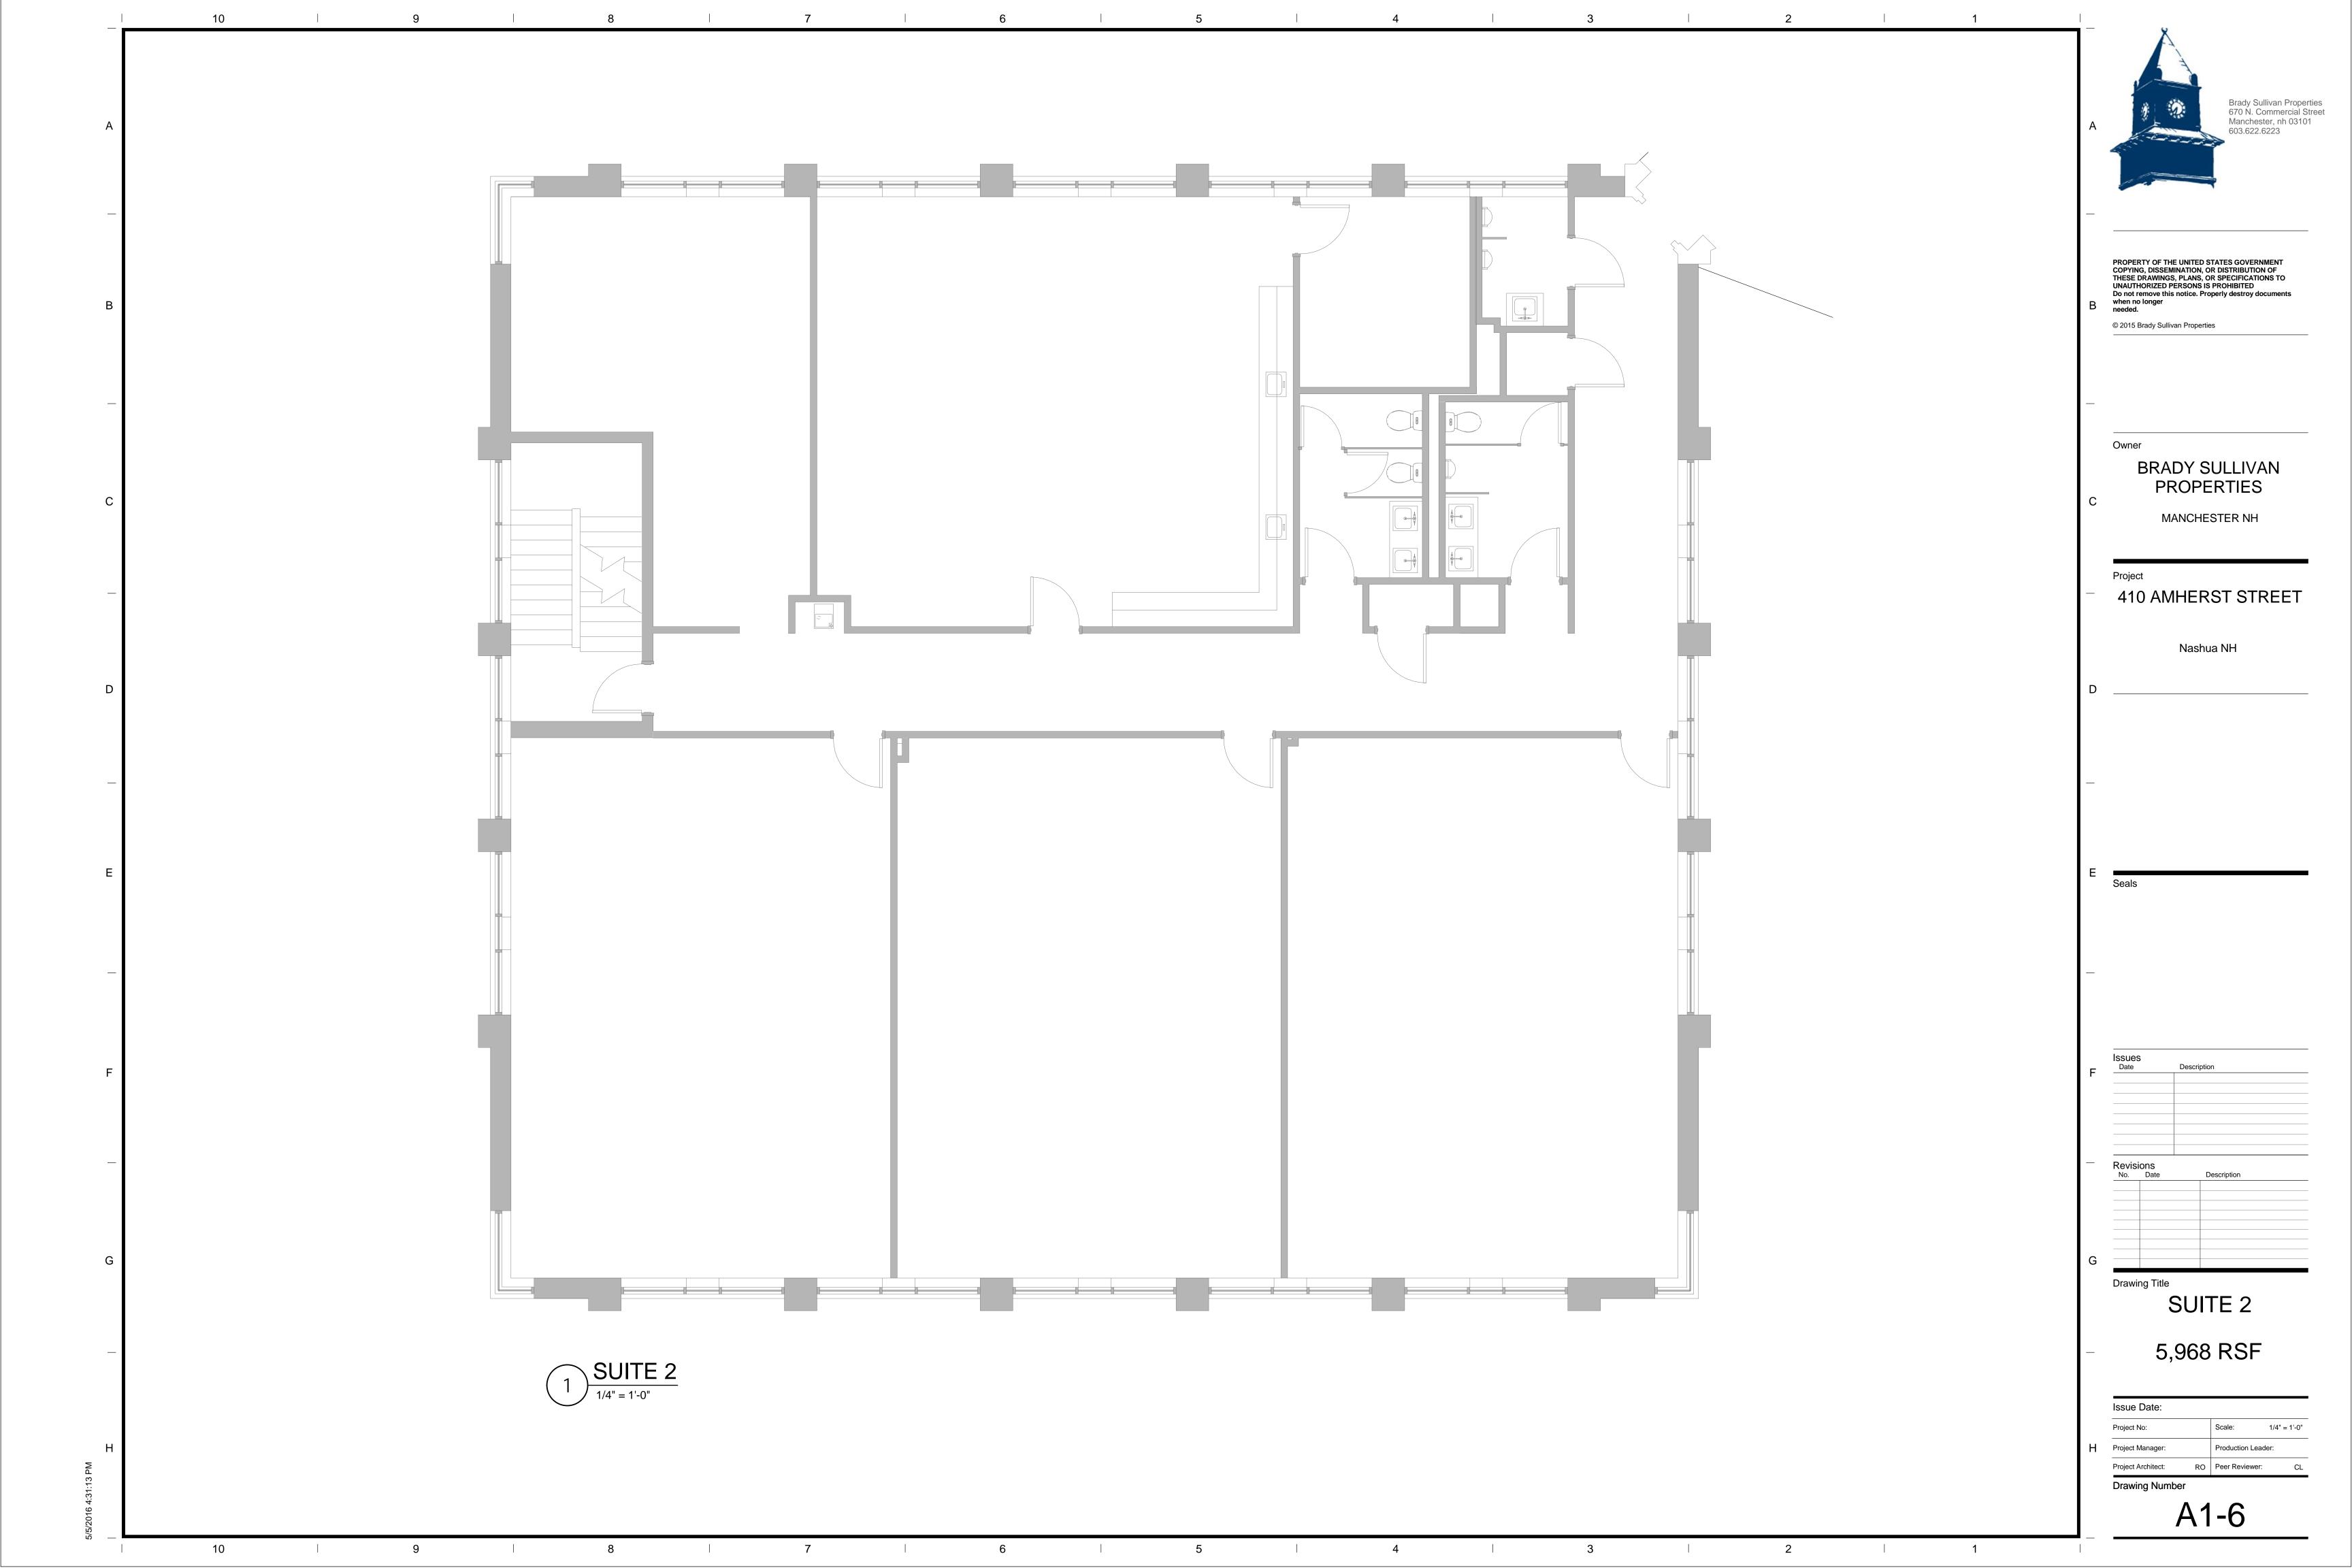

|   | 2 | 1 |                                                                                                                                                                                                                                                                                                       |
|---|---|---|-------------------------------------------------------------------------------------------------------------------------------------------------------------------------------------------------------------------------------------------------------------------------------------------------------|
| ~ |   |   | A Brady Sullivan Properties<br>670 N. Commercial Street<br>Manchester, nh 03101<br>603.622.6223                                                                                                                                                                                                       |
|   |   |   | PROPERTY OF THE UNITED STATES GOVERNMENT<br>COPYING, DISSEMINATION, OR DISTRIBUTION OF<br>THESE DRAWINGS, PLANS, OR SPECIFICATIONS TO<br>UNAUTHORIZED PERSONS IS PROHIBITED<br>Do not remove this notice. Properly destroy documents<br>when no longer<br>needed.<br>© 2015 Brady Sullivan Properties |
|   |   |   | Owner<br>BRADY SULLIVAN<br>PROPERTIES<br>C<br>MANCHESTER NH                                                                                                                                                                                                                                           |
|   |   |   | <ul> <li>Project</li> <li>410 AMHERST STREET</li> <li>NASHUA NH</li> </ul>                                                                                                                                                                                                                            |
|   |   |   | –<br>E<br>Seals                                                                                                                                                                                                                                                                                       |
|   |   |   |                                                                                                                                                                                                                                                                                                       |
|   |   |   | F Date Description  F                                                                                                                                                                                                                                                                                 |
|   |   |   | G Drawing Title SUITE 3<br>- 5,968 RSF                                                                                                                                                                                                                                                                |
|   | 2 |   | Issue Date:         Project No:       Scale:       1/4" = 1'-0"         Project Manager:       Production Leader:         Project Architect:       CL       Peer Reviewer:       CL         Drawing Number       AO.7                                                                                 |