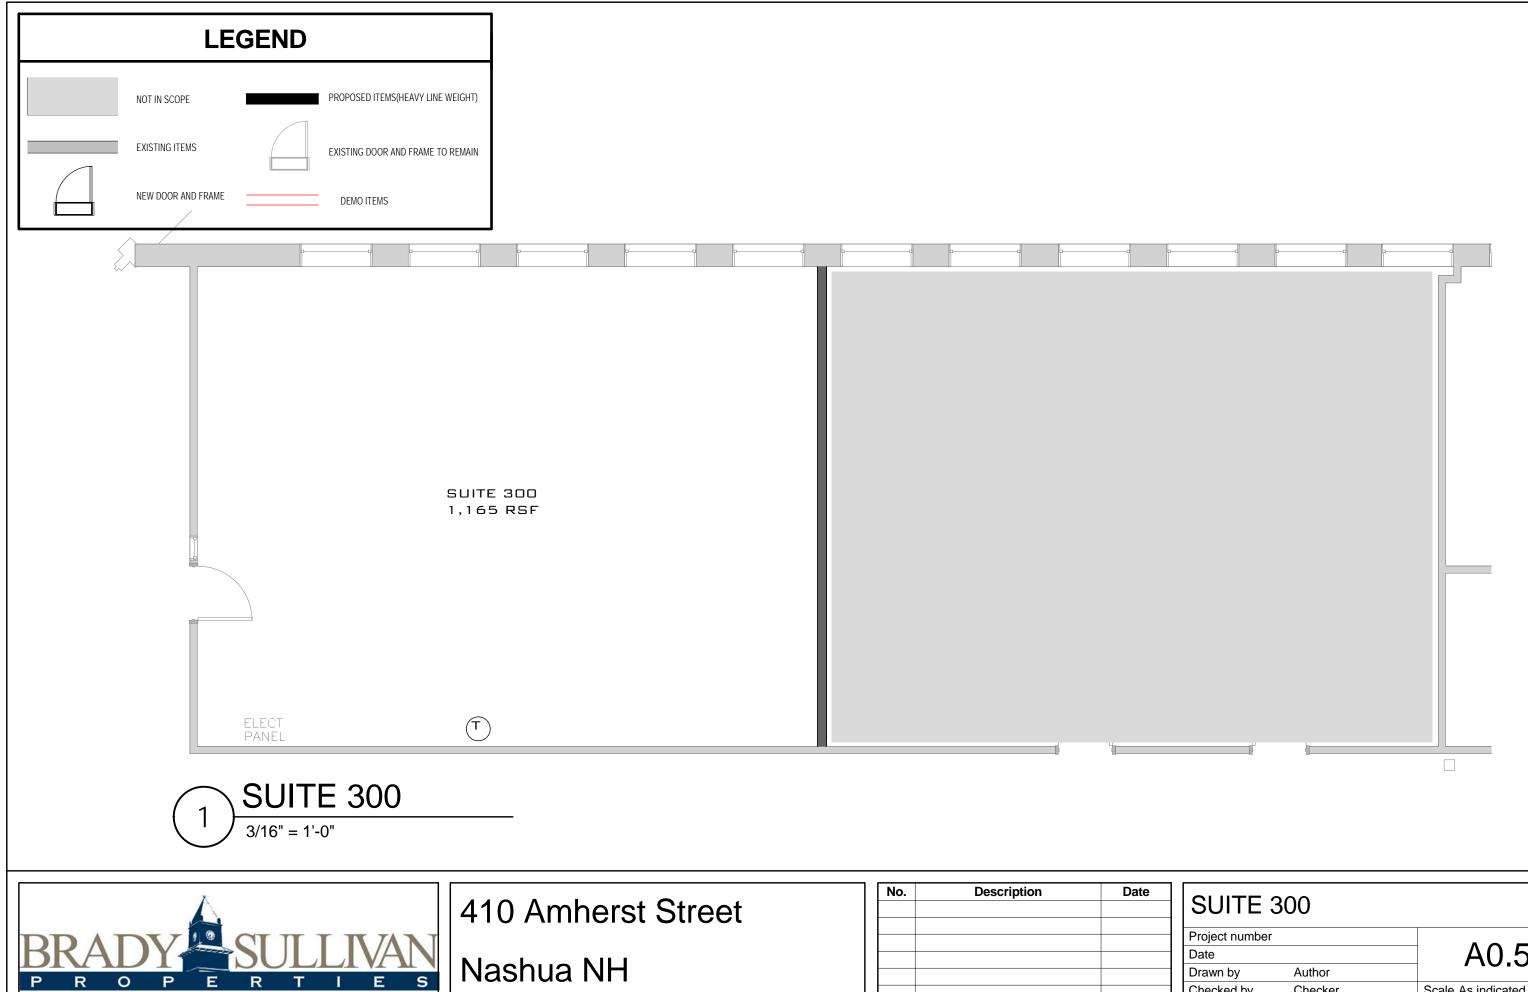

| b (1999) | ()pq |  | ( |  |
|----------|------|--|---|--|
|          |      |  |   |  |

| SUITE 300              |         |                    |          |
|------------------------|---------|--------------------|----------|
| Project number<br>Date |         | A0.5               | 10.46.64 |
| Drawn by               | Author  |                    | 9100     |
| Checked by             | Checker | Scale As indicated |          |
|                        |         |                    |          |