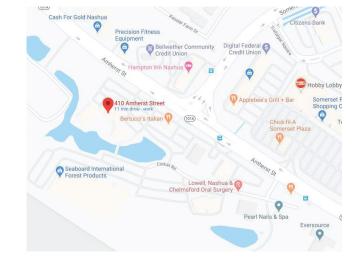

## 410 AMHERST STREET NASHUA, NH

Unmatched in accessibility, the Birch Pond Office Park is a  $\pm 70,000$  SF first class office campus located on one of Nashua's most traveled roadways. Tenants can enjoy office suites as small as  $\pm 1,000$  SF up to full floors accommodating  $\pm 30,000$  SF. This beautifully landscaped and maintained office setting will bring tenants right into the midst of the activity. 410 Amherst Street can be easily accessed via exits 7, 8, 10, and 11 off the Everett Turnpike (Route 3).

Nearby amenities include restaurants, hotels, day care, fitness, financial institutions, and numerous retail stores, while Nashua's growing downtown district is just minutes away. Travel is made easy to and from The Birch Pond Office Park through Amherst Street's proximity to the Nashua Airport, the Manchester-Boston Regional Airport, and Boston's Logan International Airport.