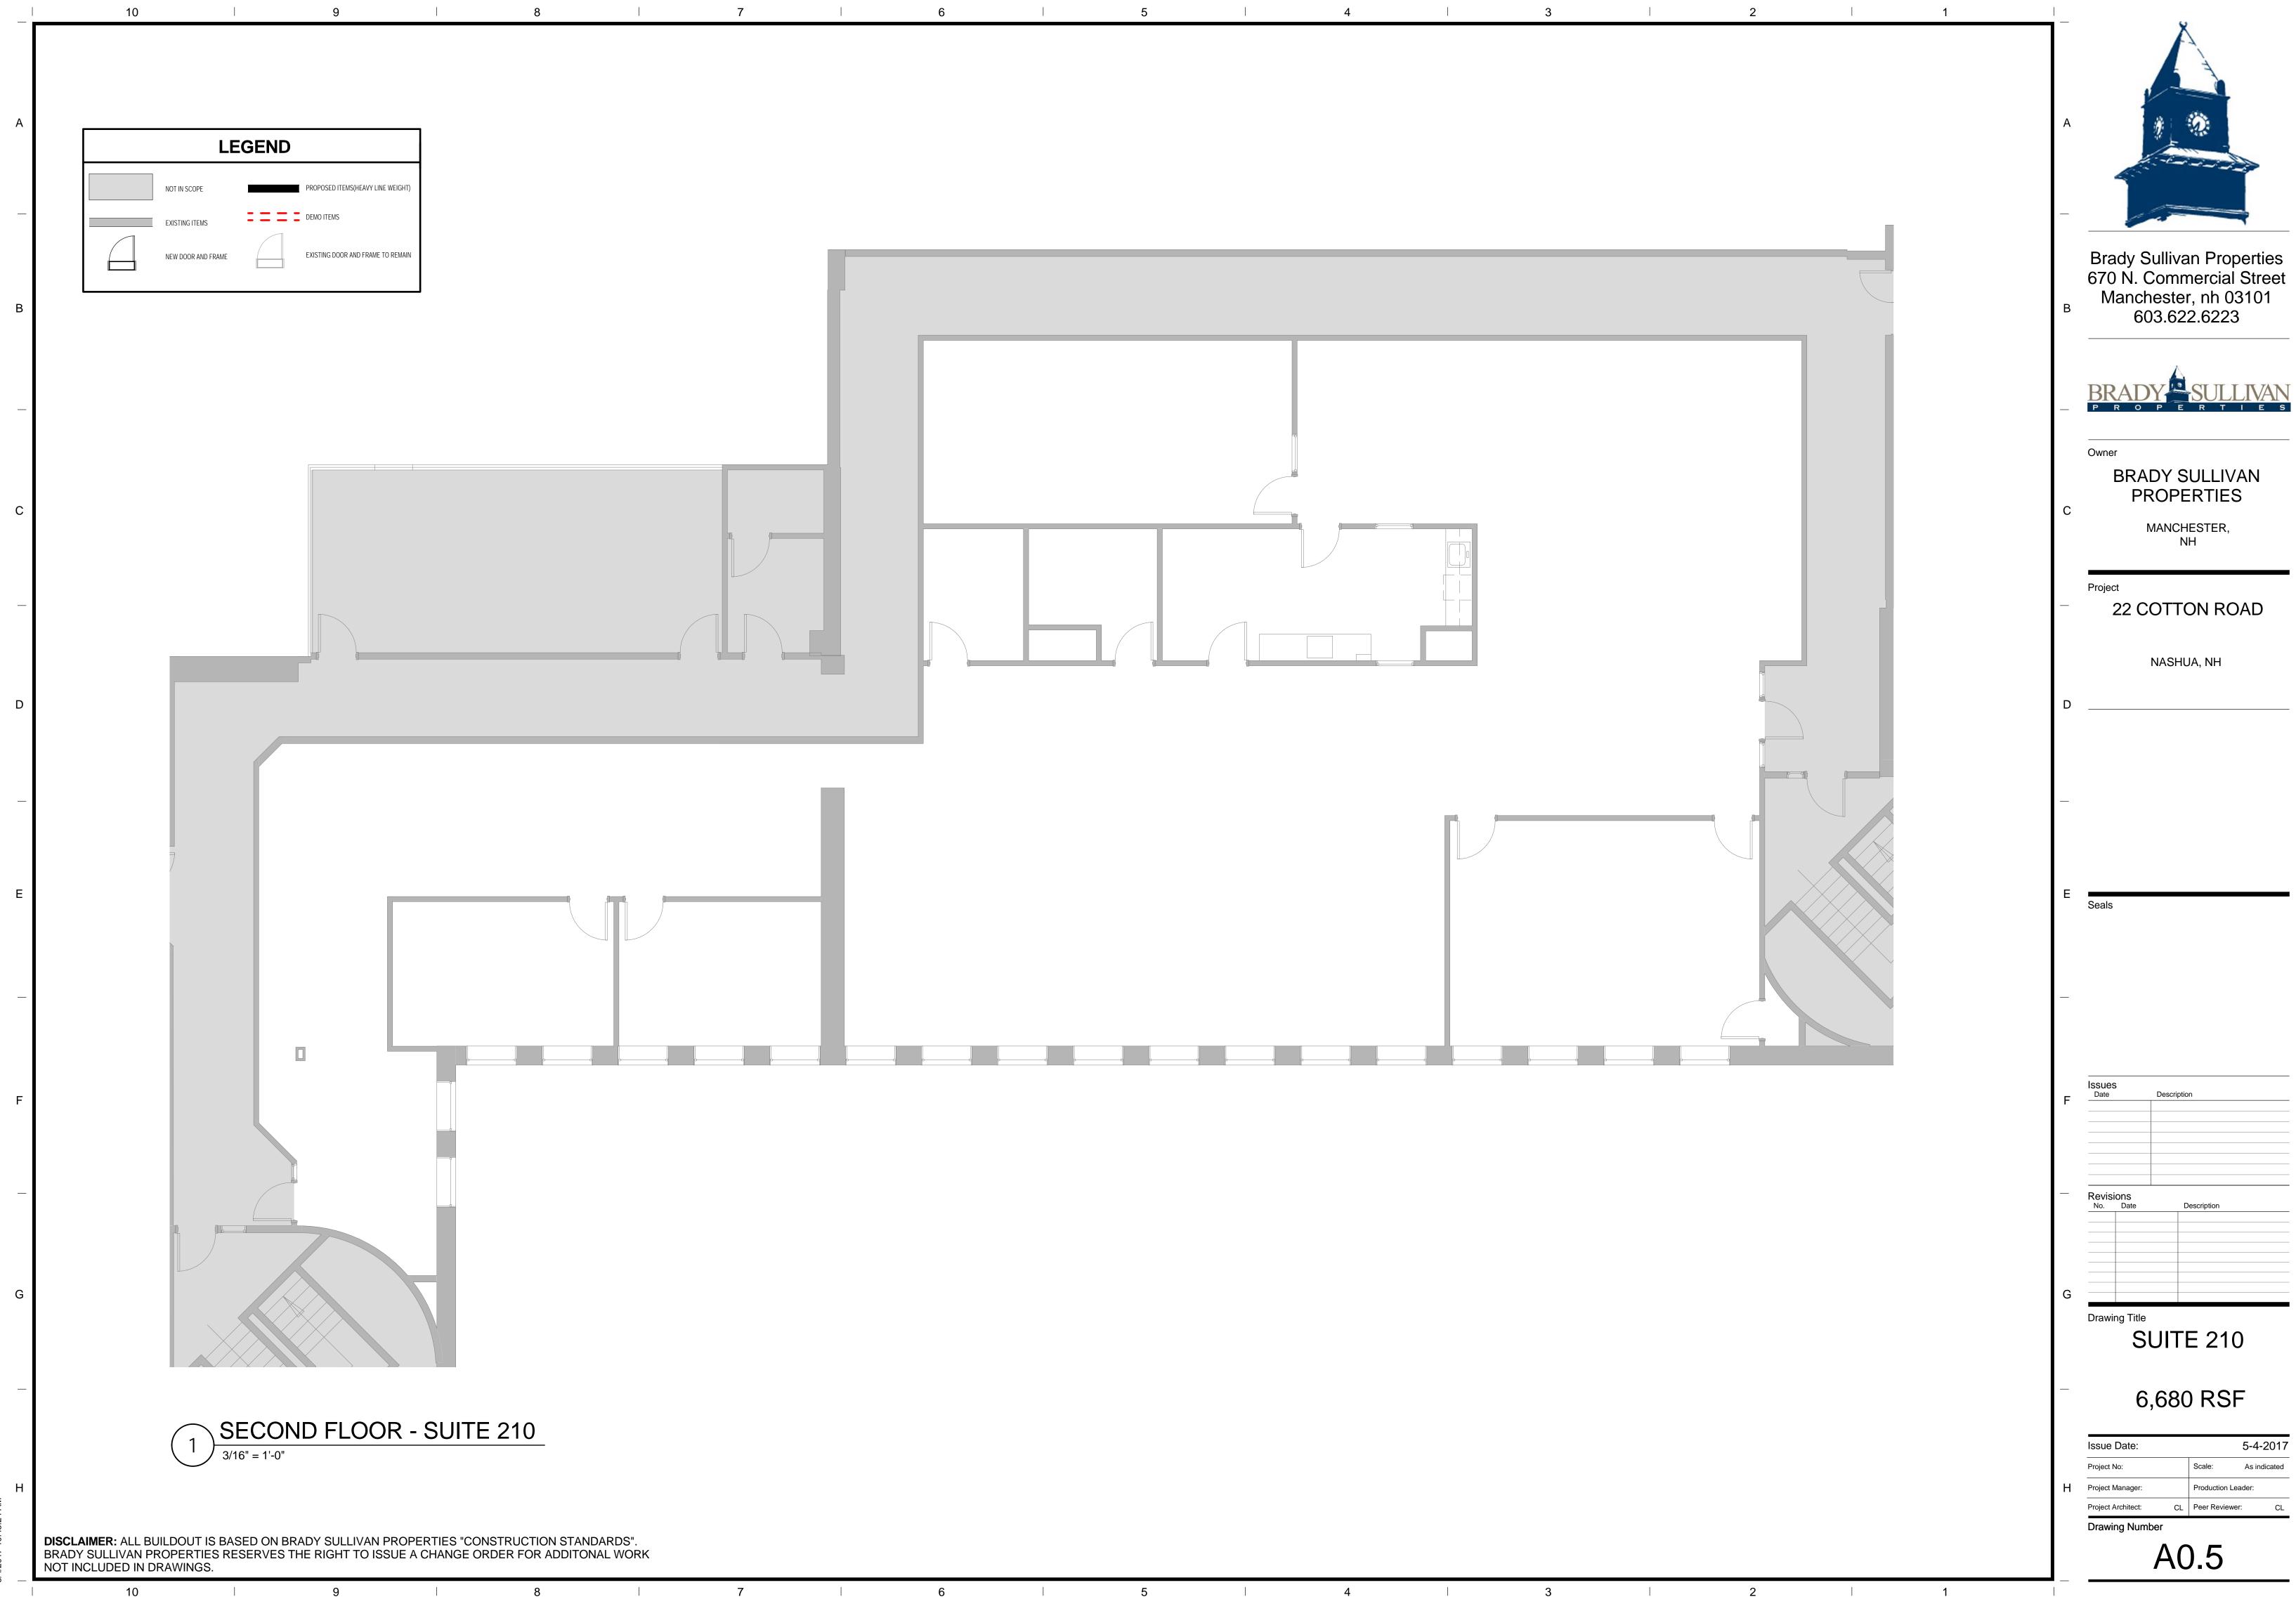

| — | 10 9                                                                                                                                                     |                                                                     |
|---|----------------------------------------------------------------------------------------------------------------------------------------------------------|---------------------------------------------------------------------|
|   |                                                                                                                                                          |                                                                     |
|   | LEGEND                                                                                                                                                   |                                                                     |
| A | NOT IN SCOPE PROPOSED ITEMS(HEAVY LINE WEIGHT)                                                                                                           |                                                                     |
|   | EXISTING ITEMS                                                                                                                                           |                                                                     |
| _ | NEW DOOR AND FRAME EXISTING DOOR AND FRAME TO REMAIN                                                                                                     |                                                                     |
|   |                                                                                                                                                          |                                                                     |
|   |                                                                                                                                                          |                                                                     |
| В |                                                                                                                                                          |                                                                     |
|   | 3/32" = 1'-0"                                                                                                                                            |                                                                     |
| _ |                                                                                                                                                          |                                                                     |
|   | × *                                                                                                                                                      |                                                                     |
|   | FLOOR -                                                                                                                                                  |                                                                     |
| С |                                                                                                                                                          |                                                                     |
|   |                                                                                                                                                          |                                                                     |
| _ | SUITE 220                                                                                                                                                |                                                                     |
|   | 20                                                                                                                                                       |                                                                     |
|   |                                                                                                                                                          |                                                                     |
| D |                                                                                                                                                          |                                                                     |
|   |                                                                                                                                                          |                                                                     |
|   |                                                                                                                                                          |                                                                     |
|   |                                                                                                                                                          |                                                                     |
|   |                                                                                                                                                          |                                                                     |
| Е |                                                                                                                                                          |                                                                     |
|   |                                                                                                                                                          |                                                                     |
| _ |                                                                                                                                                          |                                                                     |
|   |                                                                                                                                                          |                                                                     |
|   |                                                                                                                                                          |                                                                     |
| F |                                                                                                                                                          |                                                                     |
|   |                                                                                                                                                          |                                                                     |
| _ |                                                                                                                                                          |                                                                     |
|   |                                                                                                                                                          |                                                                     |
|   |                                                                                                                                                          |                                                                     |
| G |                                                                                                                                                          |                                                                     |
|   |                                                                                                                                                          |                                                                     |
| _ |                                                                                                                                                          |                                                                     |
|   |                                                                                                                                                          |                                                                     |
|   |                                                                                                                                                          |                                                                     |
| Н |                                                                                                                                                          |                                                                     |
|   | <b>DISCLAIMER:</b> ALL BUILDOUT IS BASED ON BRADY SULLIVAN PROPE<br>BRADY SULLIVAN PROPERTIES RESERVES THE RIGHT TO ISSUE A<br>NOT INCLUDED IN DRAWINGS. | ERTIES "CONSTRUCTION STANDARDS".<br>CHANGE ORDER FOR ADDITONAL WORK |
|   | 10 9                                                                                                                                                     | 8 7                                                                 |

2

1

| Brady Sullivan Properties<br>670 N. Commercial Street<br>Manchester, nh 03101<br>603.622.6223 |  |  |  |  |
|-----------------------------------------------------------------------------------------------|--|--|--|--|
| BRADY SULLIVAN<br>PROPERTIES                                                                  |  |  |  |  |
| Owner<br>BRADY SULLIVAN<br>PROPERTIES<br>MANCHESTER,<br>NH                                    |  |  |  |  |
| Project<br>22 COTTON ROAD                                                                     |  |  |  |  |
| NASHUA, NH                                                                                    |  |  |  |  |
|                                                                                               |  |  |  |  |
| Seals                                                                                         |  |  |  |  |
| Issues                                                                                        |  |  |  |  |
| Date Description                                                                              |  |  |  |  |
|                                                                                               |  |  |  |  |
| Revisions       No.     Date         Description                                              |  |  |  |  |
|                                                                                               |  |  |  |  |
| Drawing Title                                                                                 |  |  |  |  |
| SUITE 220                                                                                     |  |  |  |  |
| 22,112 RSF                                                                                    |  |  |  |  |
| Issue Date: 5-4-2017                                                                          |  |  |  |  |
| Project No: Scale: As indicated                                                               |  |  |  |  |
| Project Manager: Production Leader:                                                           |  |  |  |  |
| Project Architect: CL Peer Reviewer: CL                                                       |  |  |  |  |
| Drawing Number                                                                                |  |  |  |  |
| A0.5                                                                                          |  |  |  |  |