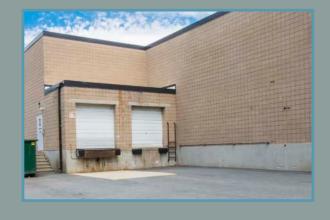

With 24' clear height ceilings, tailboard loading docks, and heavy power, this building would be a great home for a business looking for industrial space. Businesses would also benefit from the high image office space this property has to offer.

warehouse

**Elevators:** One 2,500 lb. capacity passenger elevator

**Construction:** Steel and masonry construction with

concrete block exterior

Clear height: 24

**Loading:** Six dock-high, one drive-in **Roof:** White TPO roof (2010)