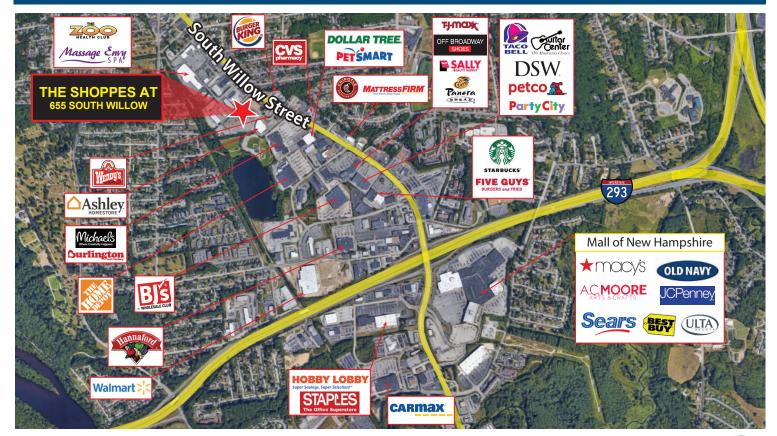

## Ashley K Citizens Bank

The Shoppes at 655 South Willow is a 191,519 +/- SF mixed-use development including approximately 90,000 +/- SF of new-to-market retail space. The shopping center is situated on 13 acres of well-positioned land with abundant parking fields suitable for convenience shopping, restaurant and larger format tenants. The shopping center benefits from its location at a lighted intersection in the heart of Manchester's primary retail corridor, exceptional traffic counts of 24,000 +/- VPD, access to major highways, dense population in the immediate trade area and brand new construction. The Shoppes offers a great opportunity for expanding retailers, restaurants and service businesses in New Hampshire's most populated city.