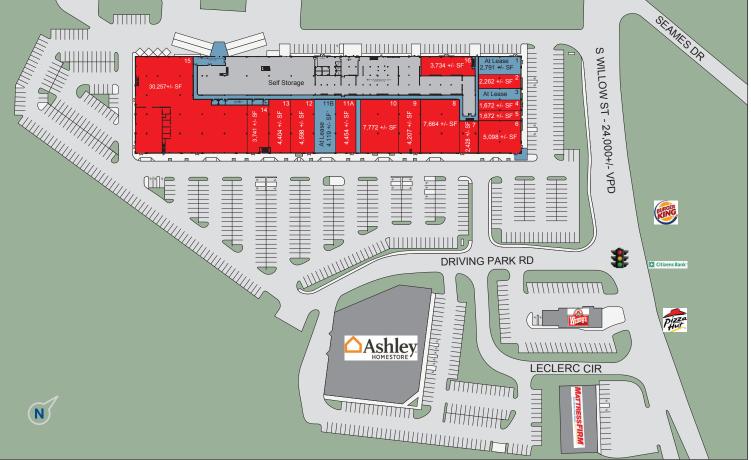

### **Property Information**

| Address:                                           | 655 South Willow<br>Street, Manchester, NH | Year Built:     | 2018 (Redevelopment)               |
|----------------------------------------------------|--------------------------------------------|-----------------|------------------------------------|
| A <b>!</b>                                         |                                            | Traffic Counts: | 24,000 +/- VPD                     |
| Available:                                         | 1,672 to 43,000 +/- SF                     | Water/Sewer:    | Municipal                          |
| Total SF: 191,519 +/- SF<br>(90,000 +/- SF retail) | Gas:                                       | Natural         |                                    |
| Land Area:                                         | 13 Acres                                   | Zoning:         | B-2 (General Business<br>District) |

Parking Spaces: 591 +/- Spaces