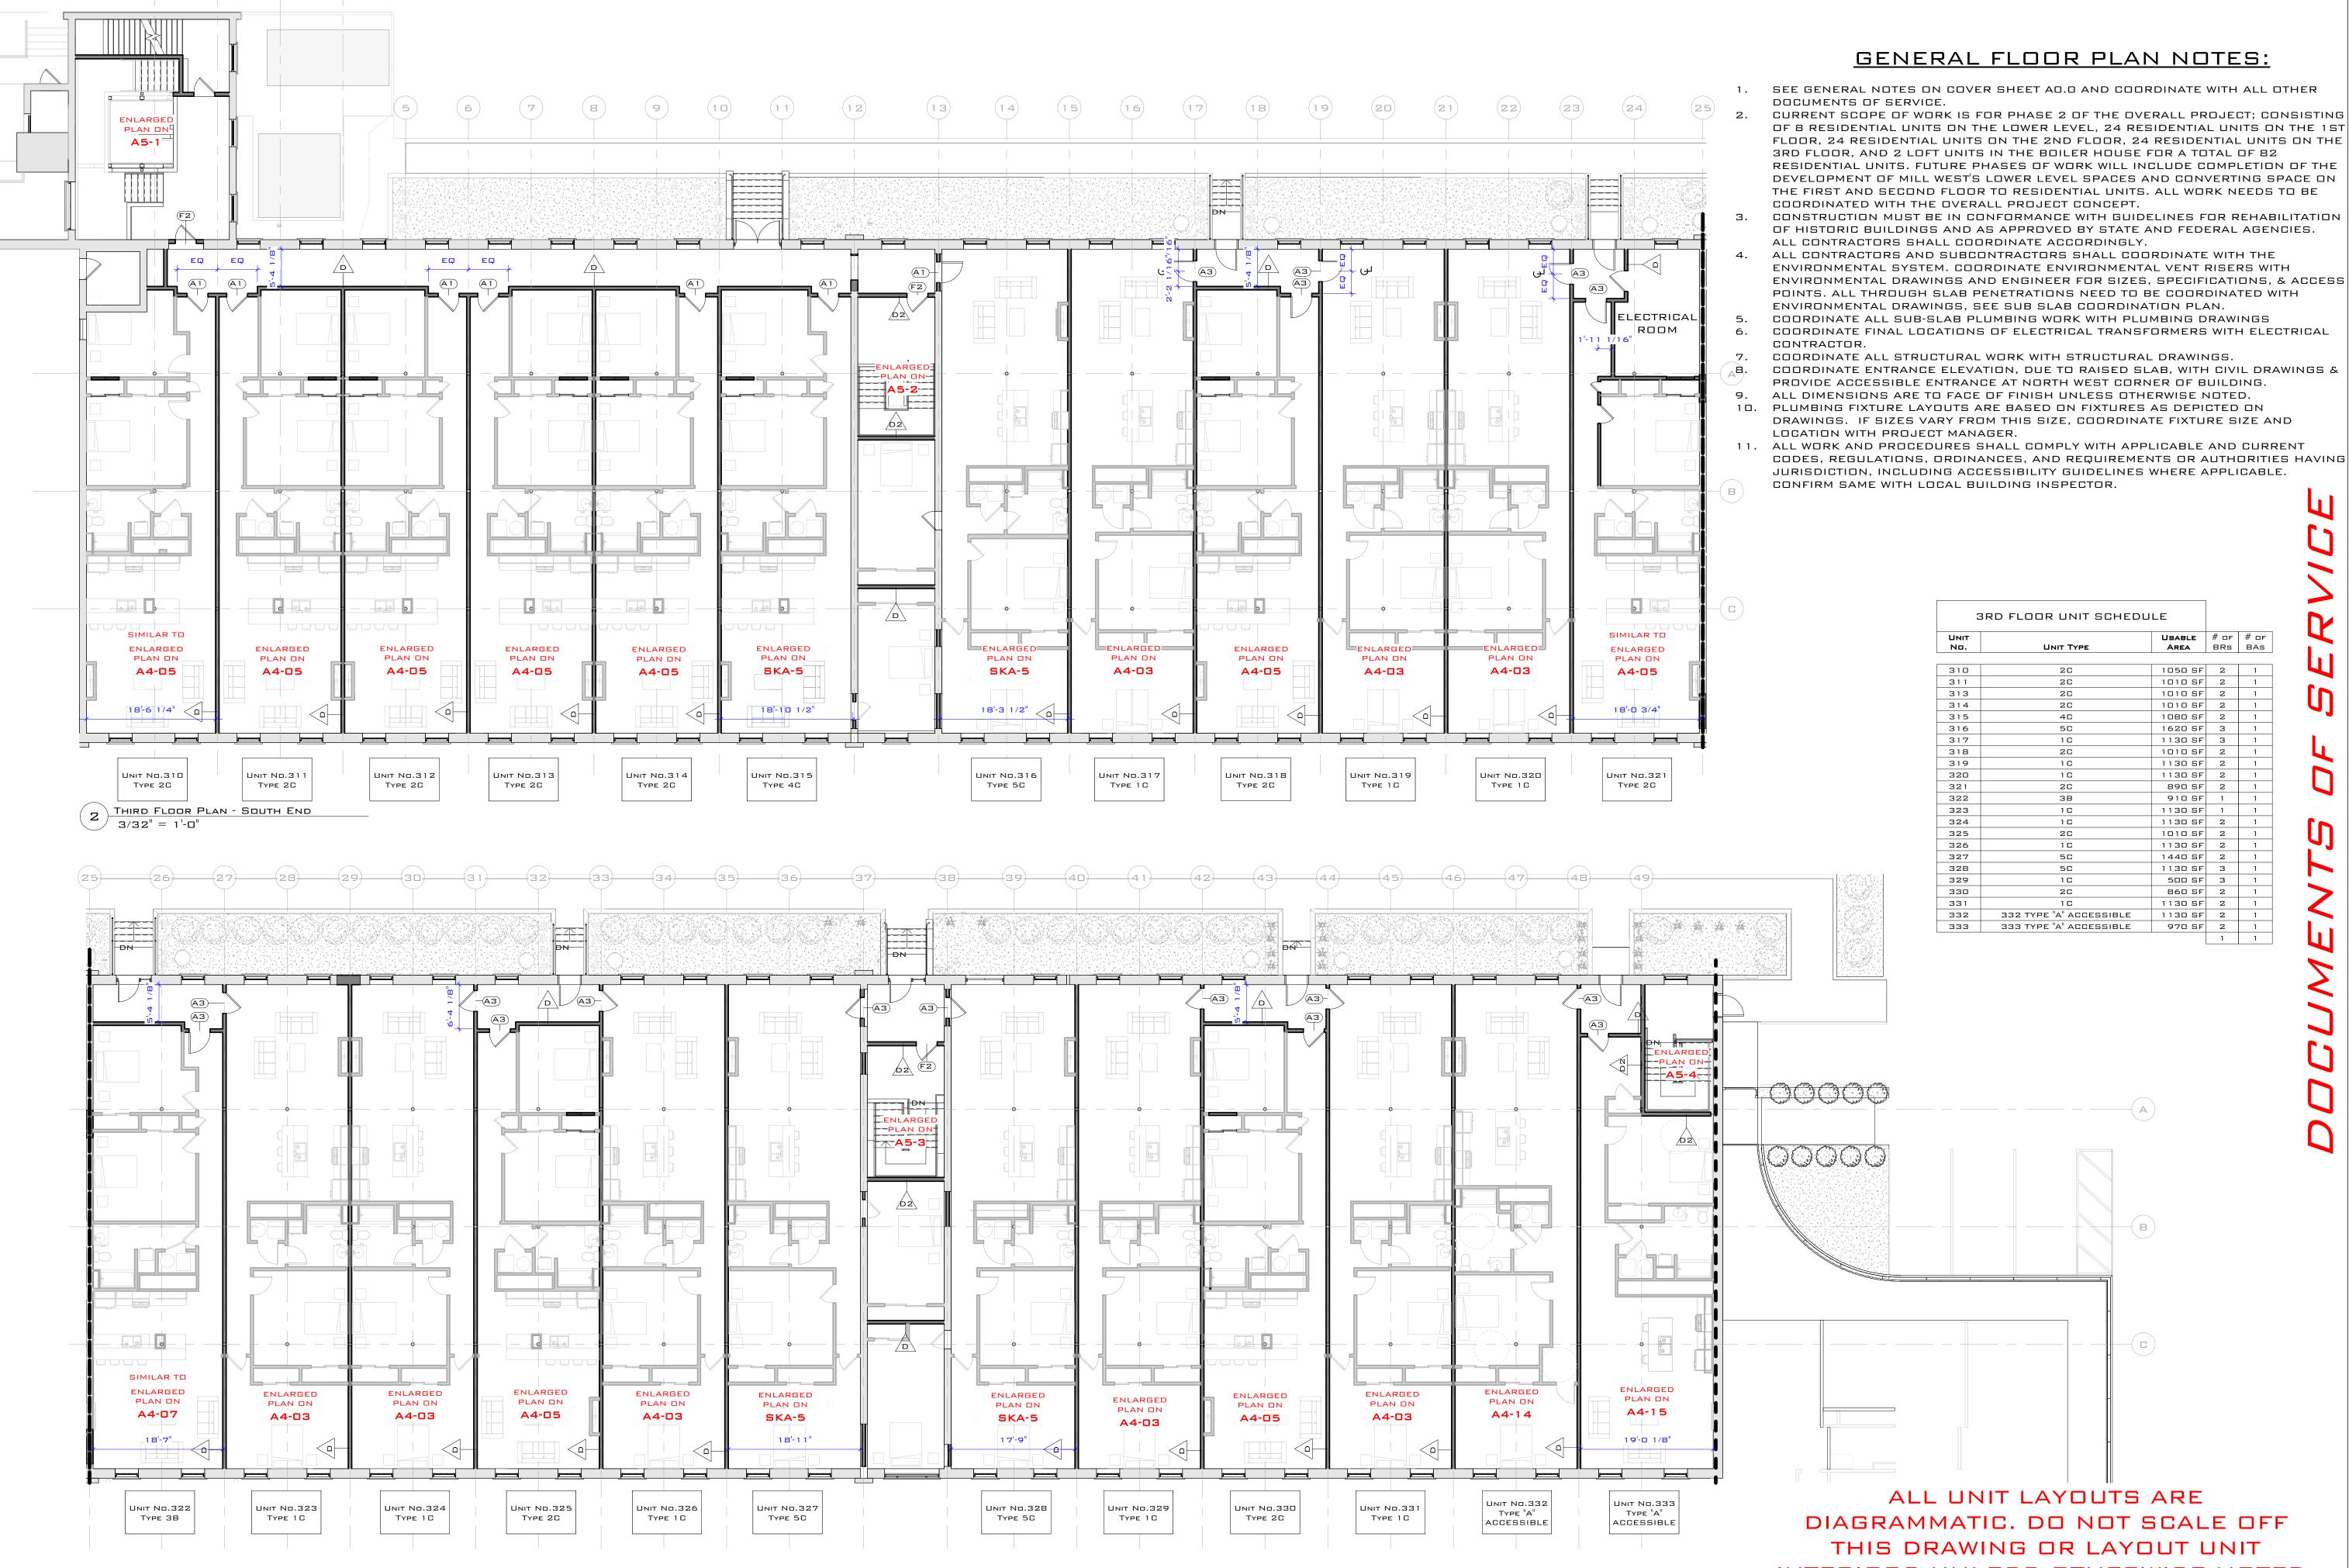

### GENERAL FLOOR PLAN NOTES:

SEE GENERAL NOTES ON COVER SHEET AD.O AND COORDINATE WITH ALL OTHER

OF 8 RESIDENTIAL UNITS ON THE LOWER LEVEL, 24 RESIDENTIAL UNITS ON THE 1ST FLOOR, 24 RESIDENTIAL UNITS ON THE 2ND FLOOR, 24 RESIDENTIAL UNITS ON THE 3RD FLOOR, AND 2 LOFT UNITS IN THE BOILER HOUSE FOR A TOTAL OF 82

RESIDENTIAL UNITS. FUTURE PHASES OF WORK WILL INCLUDE COMPLETION OF THE DEVELOPMENT OF MILL WEST'S LOWER LEVEL SPACES AND CONVERTING SPACE ON THE FIRST AND SECOND FLOOR TO RESIDENTIAL UNITS. ALL WORK NEEDS TO BE

OF HISTORIC BUILDINGS AND AS APPROVED BY STATE AND FEDERAL AGENCIES.

ALL CONTRACTORS AND SUBCONTRACTORS SHALL COORDINATE WITH THE

ENVIRONMENTAL DRAWINGS AND ENGINEER FOR SIZES, SPECIFICATIONS, & ACCESS POINTS. ALL THROUGH SLAB PENETRATIONS NEED TO BE COORDINATED WITH

COORDINATE ALL SUB-SLAB PLUMBING WORK WITH PLUMBING DRAWINGS COORDINATE FINAL LOCATIONS OF ELECTRICAL TRANSFORMERS WITH ELECTRICAL

COORDINATE ALL STRUCTURAL WORK WITH STRUCTURAL DRAWINGS.

COORDINATE ENTRANCE ELEVATION, DUE TO RAISED SLAB, WITH CIVIL DRAWINGS & PROVIDE ACCESSIBLE ENTRANCE AT NORTH WEST CORNER OF BUILDING.

10. PLUMBING FIXTURE LAYOUTS ARE BASED ON FIXTURES AS DEPICTED ON

DRAWINGS. IF SIZES VARY FROM THIS SIZE, COORDINATE FIXTURE SIZE AND

11. ALL WORK AND PROCEDURES SHALL COMPLY WITH APPLICABLE AND CURRENT CODES, REGULATIONS, ORDINANCES, AND REQUIREMENTS OR AUTHORITIES HAVING JURISDICTION, INCLUDING ACCESSIBILITY GUIDELINES WHERE APPLICABLE.

| З           | RD FLOOR UNIT SCHEDI                | JLE            |             |            |
|-------------|-------------------------------------|----------------|-------------|------------|
| UNIT<br>No. | UNIT TYPE                           | USABLE<br>AREA | # of<br>BRs | # o<br>BAs |
|             |                                     |                |             |            |
| 310         | 20                                  | 1050 SF        | 2           | 1          |
| 311         | 20                                  | 1010 SF        | 2           | 1          |
| 313         | 20                                  | 1010 SF        | 2           | 1          |
| 314         | 20                                  | 1010 SF        | 2           | 1          |
| 315         | 40                                  | 1080 SF        | 2           | 1          |
| 316         | 50                                  | 1620 SF        | З           | 1          |
| 317         | 1 C                                 | 1130 SF        | З           | 1          |
| 318         | 20                                  | 1010 SF        | 2           | 1          |
| 319         | 1 C                                 | 1130 SF        | 2           | 1          |
| 320         | 1 C                                 | 1130 SF        | 2           | 1          |
| 321         | 20                                  | 890 SF         | 2           | 1          |
| 322         | 38                                  | 910 SF         | 1           | 1          |
| 323         | 1 C                                 | 1130 SF        | 1           | 1          |
| 324         | 1 C                                 | 1130 SF        | 2           | 1          |
| 325         | 20                                  | 1010 SF        | 2           | 1          |
| 326         | 1 C                                 | 1130 SF        | 2           | 1          |
| 327         | 50                                  | 1440 SF        | 2           | 1          |
| 328         | 50                                  | 1130 SF        | З           | 1          |
| 329         | 1 C                                 | 500 SF         | З           | 1          |
| 330         | 20                                  | 860 SF         | 2           | 1          |
| 331         | 1 C                                 | 1130 SF        | 2           | 1          |
| 332         | 332 TYPE <sup>"</sup> A" ACCESSIBLE | 1130 SF        | 2           | 1          |
| 333         | 333 TYPE <sup>"</sup> A" ACCESSIBLE | 970 SF         | 2           | 1          |
| I           |                                     |                | 1           | 1          |

ALL UNIT LAYOUTS ARE DIAGRAMMATIC. DO NOT SCALE OFF THIS DRAWING OR LAYOUT UNIT INTERIORS UNLESS OTHERWISE NOTED. SEE ACTUAL ENLARGED PLANS FOR UNIT LAYOUTS AND DIMENSIONS, UNLESS OTHERWISE NOTED.

BRADY SULLIVAN PROPERTIES 670 N. COMMERCIAL ST. MANCHESTER, NH 03101 P: 603.622.6223 F: 603.622.7342 WWW.BRADYSULLIVAN.COM N — - MILLW <mark>⊢</mark> ന Σĭ R Z Δ ΗZ Ζ • ৰ ব Ц ЮШ ហ Ш 0 U U U U Ш Ζ D L ເງ 4A 4B 4C 4D IJ INTERSTATE - 29 THESE DRAWINGS HAVE BEEN APPROVED BY THE ARCHITECT AND HAVE BEEN ISSUED FOR CONSTRUCTION. ທ 4 4 27/ 27/ **Ϋ** – Ν m  $\square$ Ľ Т SHEET ISSUE DATE: 02/06/2014 PROJECT NO.: 1049-0658 APPROVED BY: DRAWN BY: A1-5