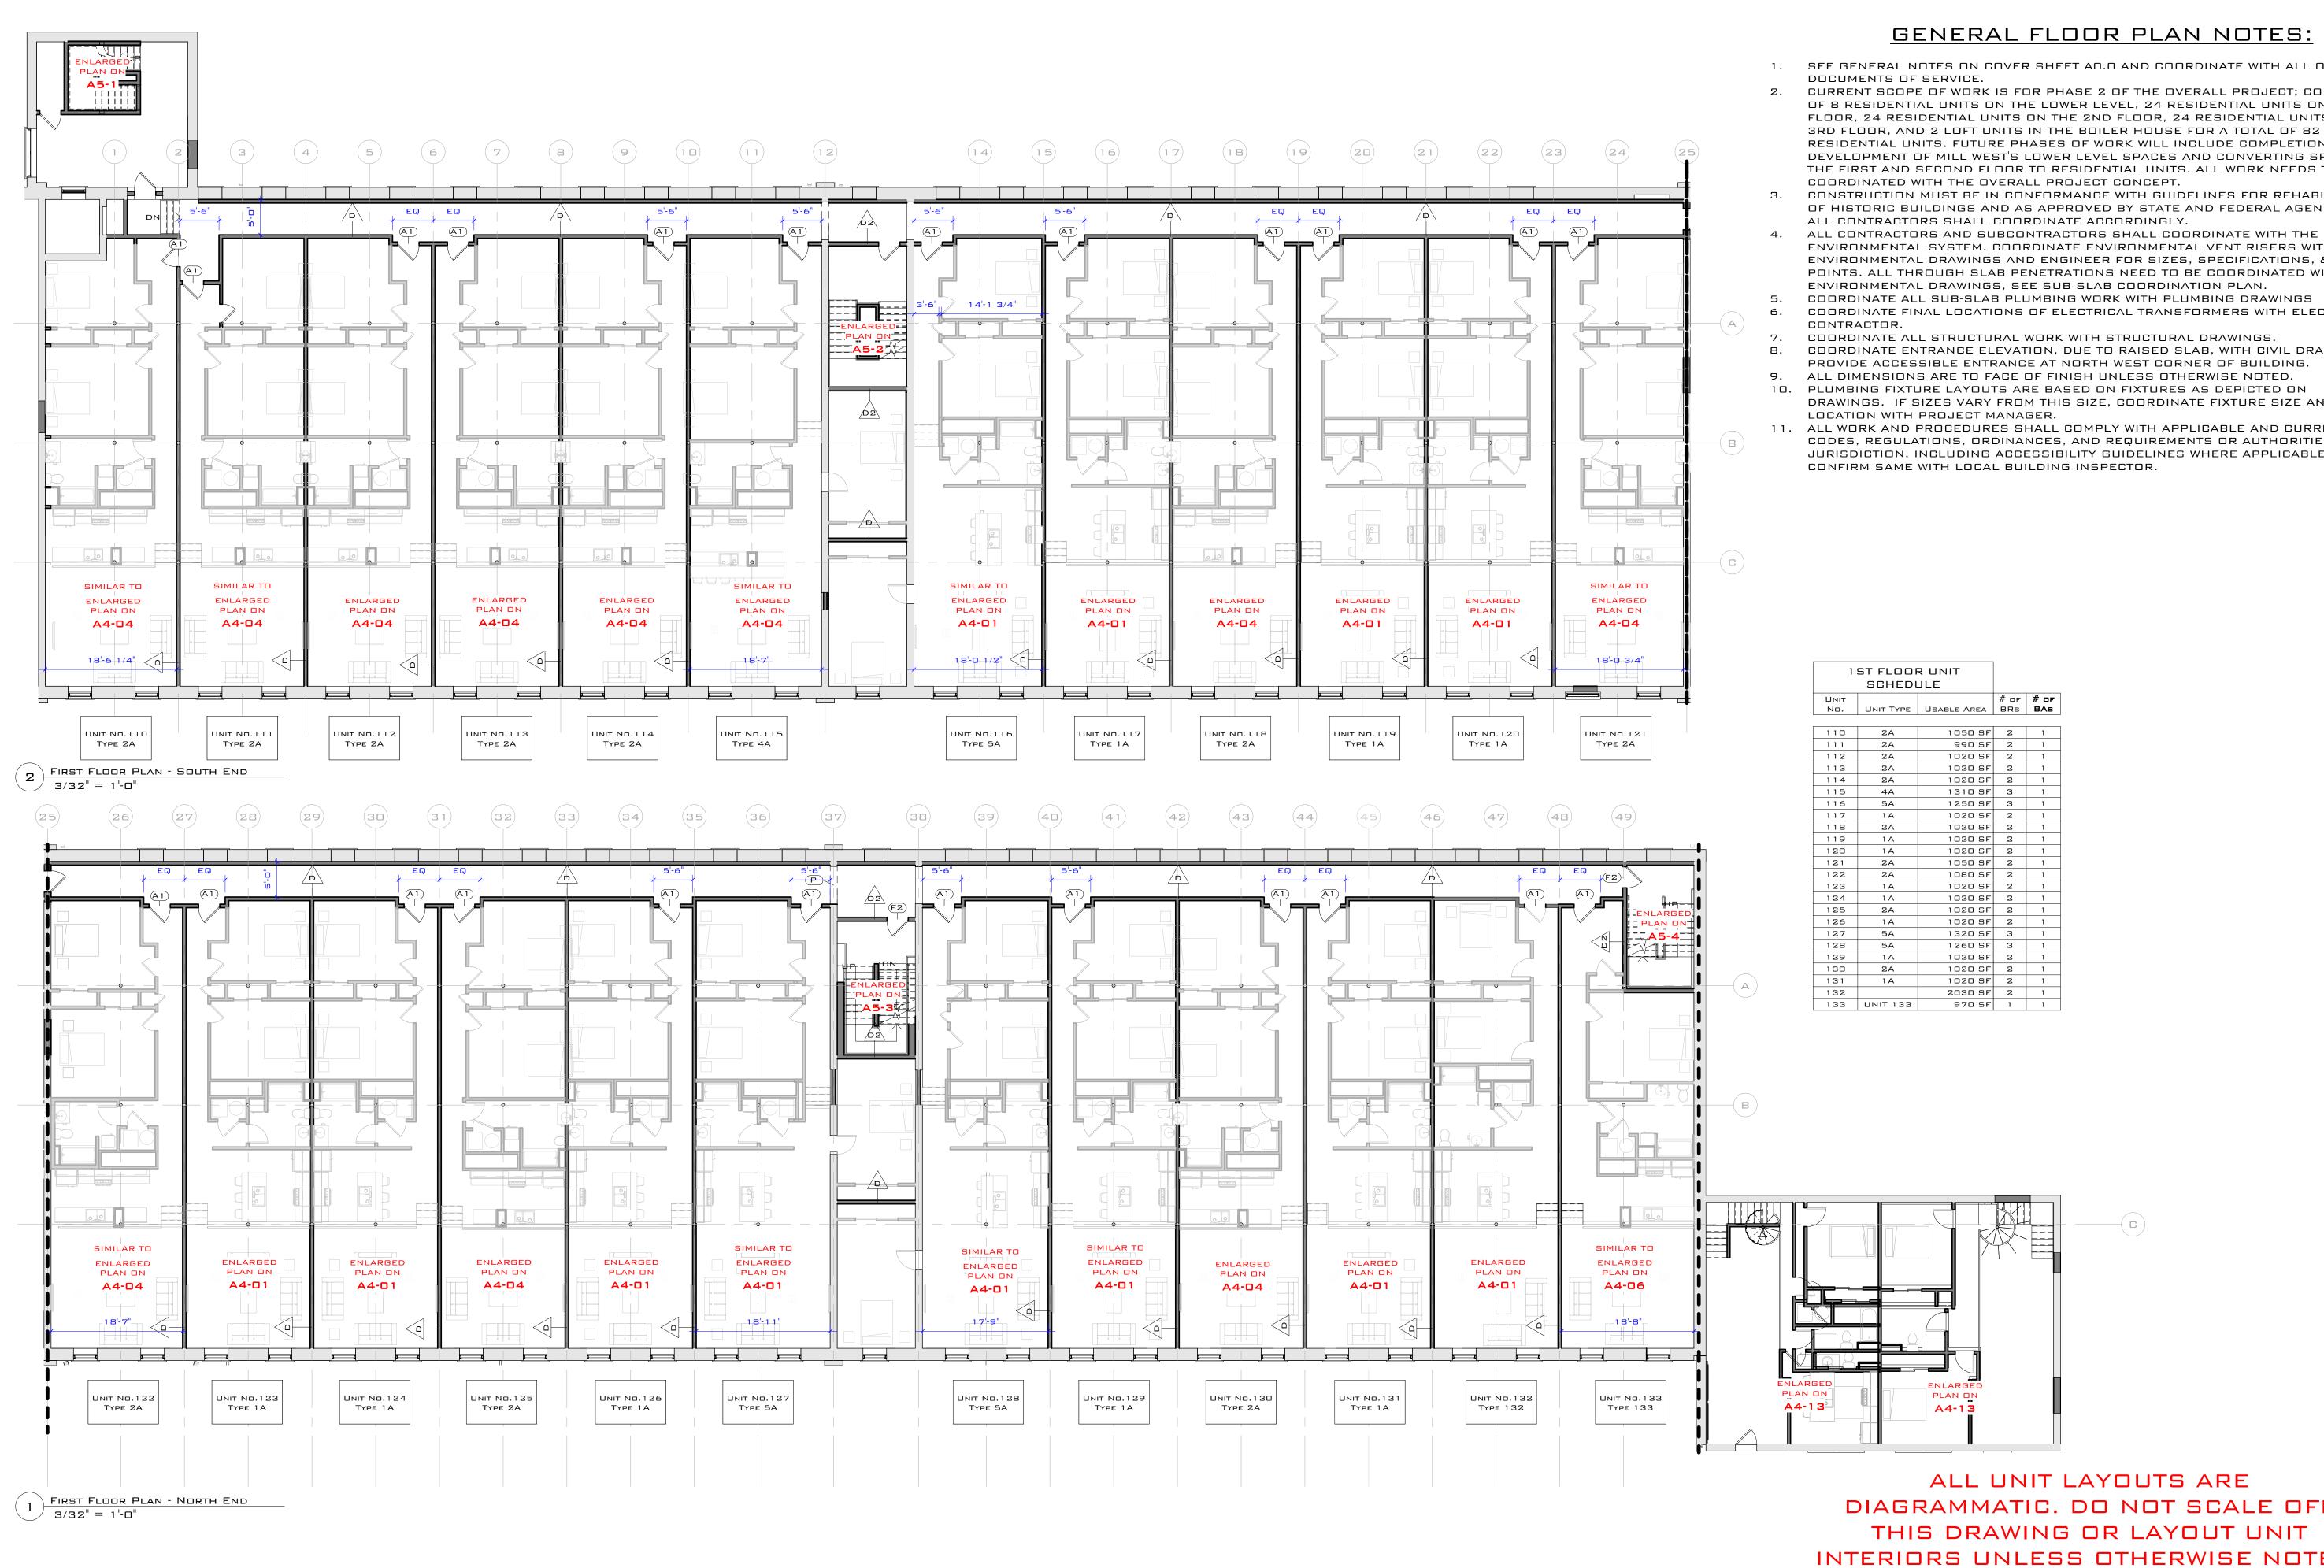

#### GENERAL FLOOR PLAN NOTES:

1. SEE GENERAL NOTES ON COVER SHEET AD.O AND COORDINATE WITH ALL OTHER

2. CURRENT SCOPE OF WORK IS FOR PHASE 2 OF THE OVERALL PROJECT; CONSISTING OF 8 RESIDENTIAL UNITS ON THE LOWER LEVEL, 24 RESIDENTIAL UNITS ON THE 1ST FLOOR, 24 RESIDENTIAL UNITS ON THE 2ND FLOOR, 24 RESIDENTIAL UNITS ON THE 3RD FLOOR, AND 2 LOFT UNITS IN THE BOILER HOUSE FOR A TOTAL OF 82 RESIDENTIAL UNITS. FUTURE PHASES OF WORK WILL INCLUDE COMPLETION OF THE DEVELOPMENT OF MILL WEST'S LOWER LEVEL SPACES AND CONVERTING SPACE ON THE FIRST AND SECOND FLOOR TO RESIDENTIAL UNITS. ALL WORK NEEDS TO BE COORDINATED WITH THE OVERALL PROJECT CONCEPT.

CONSTRUCTION MUST BE IN CONFORMANCE WITH GUIDELINES FOR REHABILITATION OF HISTORIC BUILDINGS AND AS APPROVED BY STATE AND FEDERAL AGENCIES. ALL CONTRACTORS SHALL COORDINATE ACCORDINGLY.

ENVIRONMENTAL SYSTEM. COORDINATE ENVIRONMENTAL VENT RISERS WITH ENVIRONMENTAL DRAWINGS AND ENGINEER FOR SIZES, SPECIFICATIONS, & ACCESS POINTS. ALL THROUGH SLAB PENETRATIONS NEED TO BE COORDINATED WITH ENVIRONMENTAL DRAWINGS, SEE SUB SLAB COORDINATION PLAN. COORDINATE ALL SUB-SLAB PLUMBING WORK WITH PLUMBING DRAWINGS COORDINATE FINAL LOCATIONS OF ELECTRICAL TRANSFORMERS WITH ELECTRICAL

COORDINATE ALL STRUCTURAL WORK WITH STRUCTURAL DRAWINGS. COORDINATE ENTRANCE ELEVATION, DUE TO RAISED SLAB, WITH CIVIL DRAWINGS & PROVIDE ACCESSIBLE ENTRANCE AT NORTH WEST CORNER OF BUILDING. ALL DIMENSIONS ARE TO FACE OF FINISH UNLESS OTHERWISE NOTED.

10. PLUMBING FIXTURE LAYOUTS ARE BASED ON FIXTURES AS DEPICTED ON DRAWINGS. IF SIZES VARY FROM THIS SIZE, COORDINATE FIXTURE SIZE AND

11. ALL WORK AND PROCEDURES SHALL COMPLY WITH APPLICABLE AND CURRENT CODES, REGULATIONS, ORDINANCES, AND REQUIREMENTS OR AUTHORITIES HAVING JURISDICTION, INCLUDING ACCESSIBILITY GUIDELINES WHERE APPLICABLE.

| 1    | ST FLOOP  | RUNIT       |      |      |
|------|-----------|-------------|------|------|
|      | SCHEDI    | JLE         |      |      |
| Unit |           |             | # OF | # OF |
| ND.  | UNIT TYPE | USABLE AREA | BRs  | BAS  |
|      |           |             |      |      |
| 110  | ZA        | 1050 SF     | 2    | 1    |
| 111  | ZA        | 990 SF      | 2    | 1    |
| 112  | 2A        | 1020 SF     | 2    | 1    |
| 113  | 2A        | 1020 SF     | 2    | 1    |
| 114  | 2A        | 1020 SF     | 2    | 1    |
| 115  | 4A        | 1310 SF     | З    | 1    |
| 116  | 5A        | 1250 SF     | З    | 1    |
| 117  | 1 A       | 1020 SF     | 2    | 1    |
| 118  | 2A        | 1020 SF     | 2    | 1    |
| 119  | 1 A       | 1020 SF     | 2    | 1    |
| 120  | 1 A       | 1020 SF     | 2    | 1    |
| 121  | 2A        | 1050 SF     | 2    | 1    |
| 122  | 2A        | 1080 SF     | 2    | 1    |
| 123  | 1 A       | 1020 SF     | 2    | 1    |
| 124  | 1 A       | 1020 SF     | Z    | 1    |
| 125  | 2A        | 1020 SF     | 2    | 1    |
| 126  | 1 A       | 1020 SF     | Z    | 1    |
| 127  | 5A        | 1320 SF     | IJ   | 1    |
| 128  | 5A        | 1260 SF     | ы    | 1    |
| 129  | 1 A       | 1020 SF     | Z    | 1    |
| 130  | ZA        | 1020 SF     | 2    | 1    |
| 131  | 1 A       | 1020 SF     | 2    | 1    |
| 132  |           | 2030 SF     | 2    | 1    |
| 133  | UNIT 133  | 970 SF      | 1    | 1    |
|      |           |             |      |      |

ALL UNIT LAYOUTS ARE DIAGRAMMATIC. DO NOT SCALE OFF THIS DRAWING OR LAYOUT UNIT INTERIORS UNLESS OTHERWISE NOTED. SEE ACTUAL ENLARGED PLANS FOR UNIT LAYOUTS AND DIMENSIONS, UNLESS OTHERWISE NOTED.

-( C )