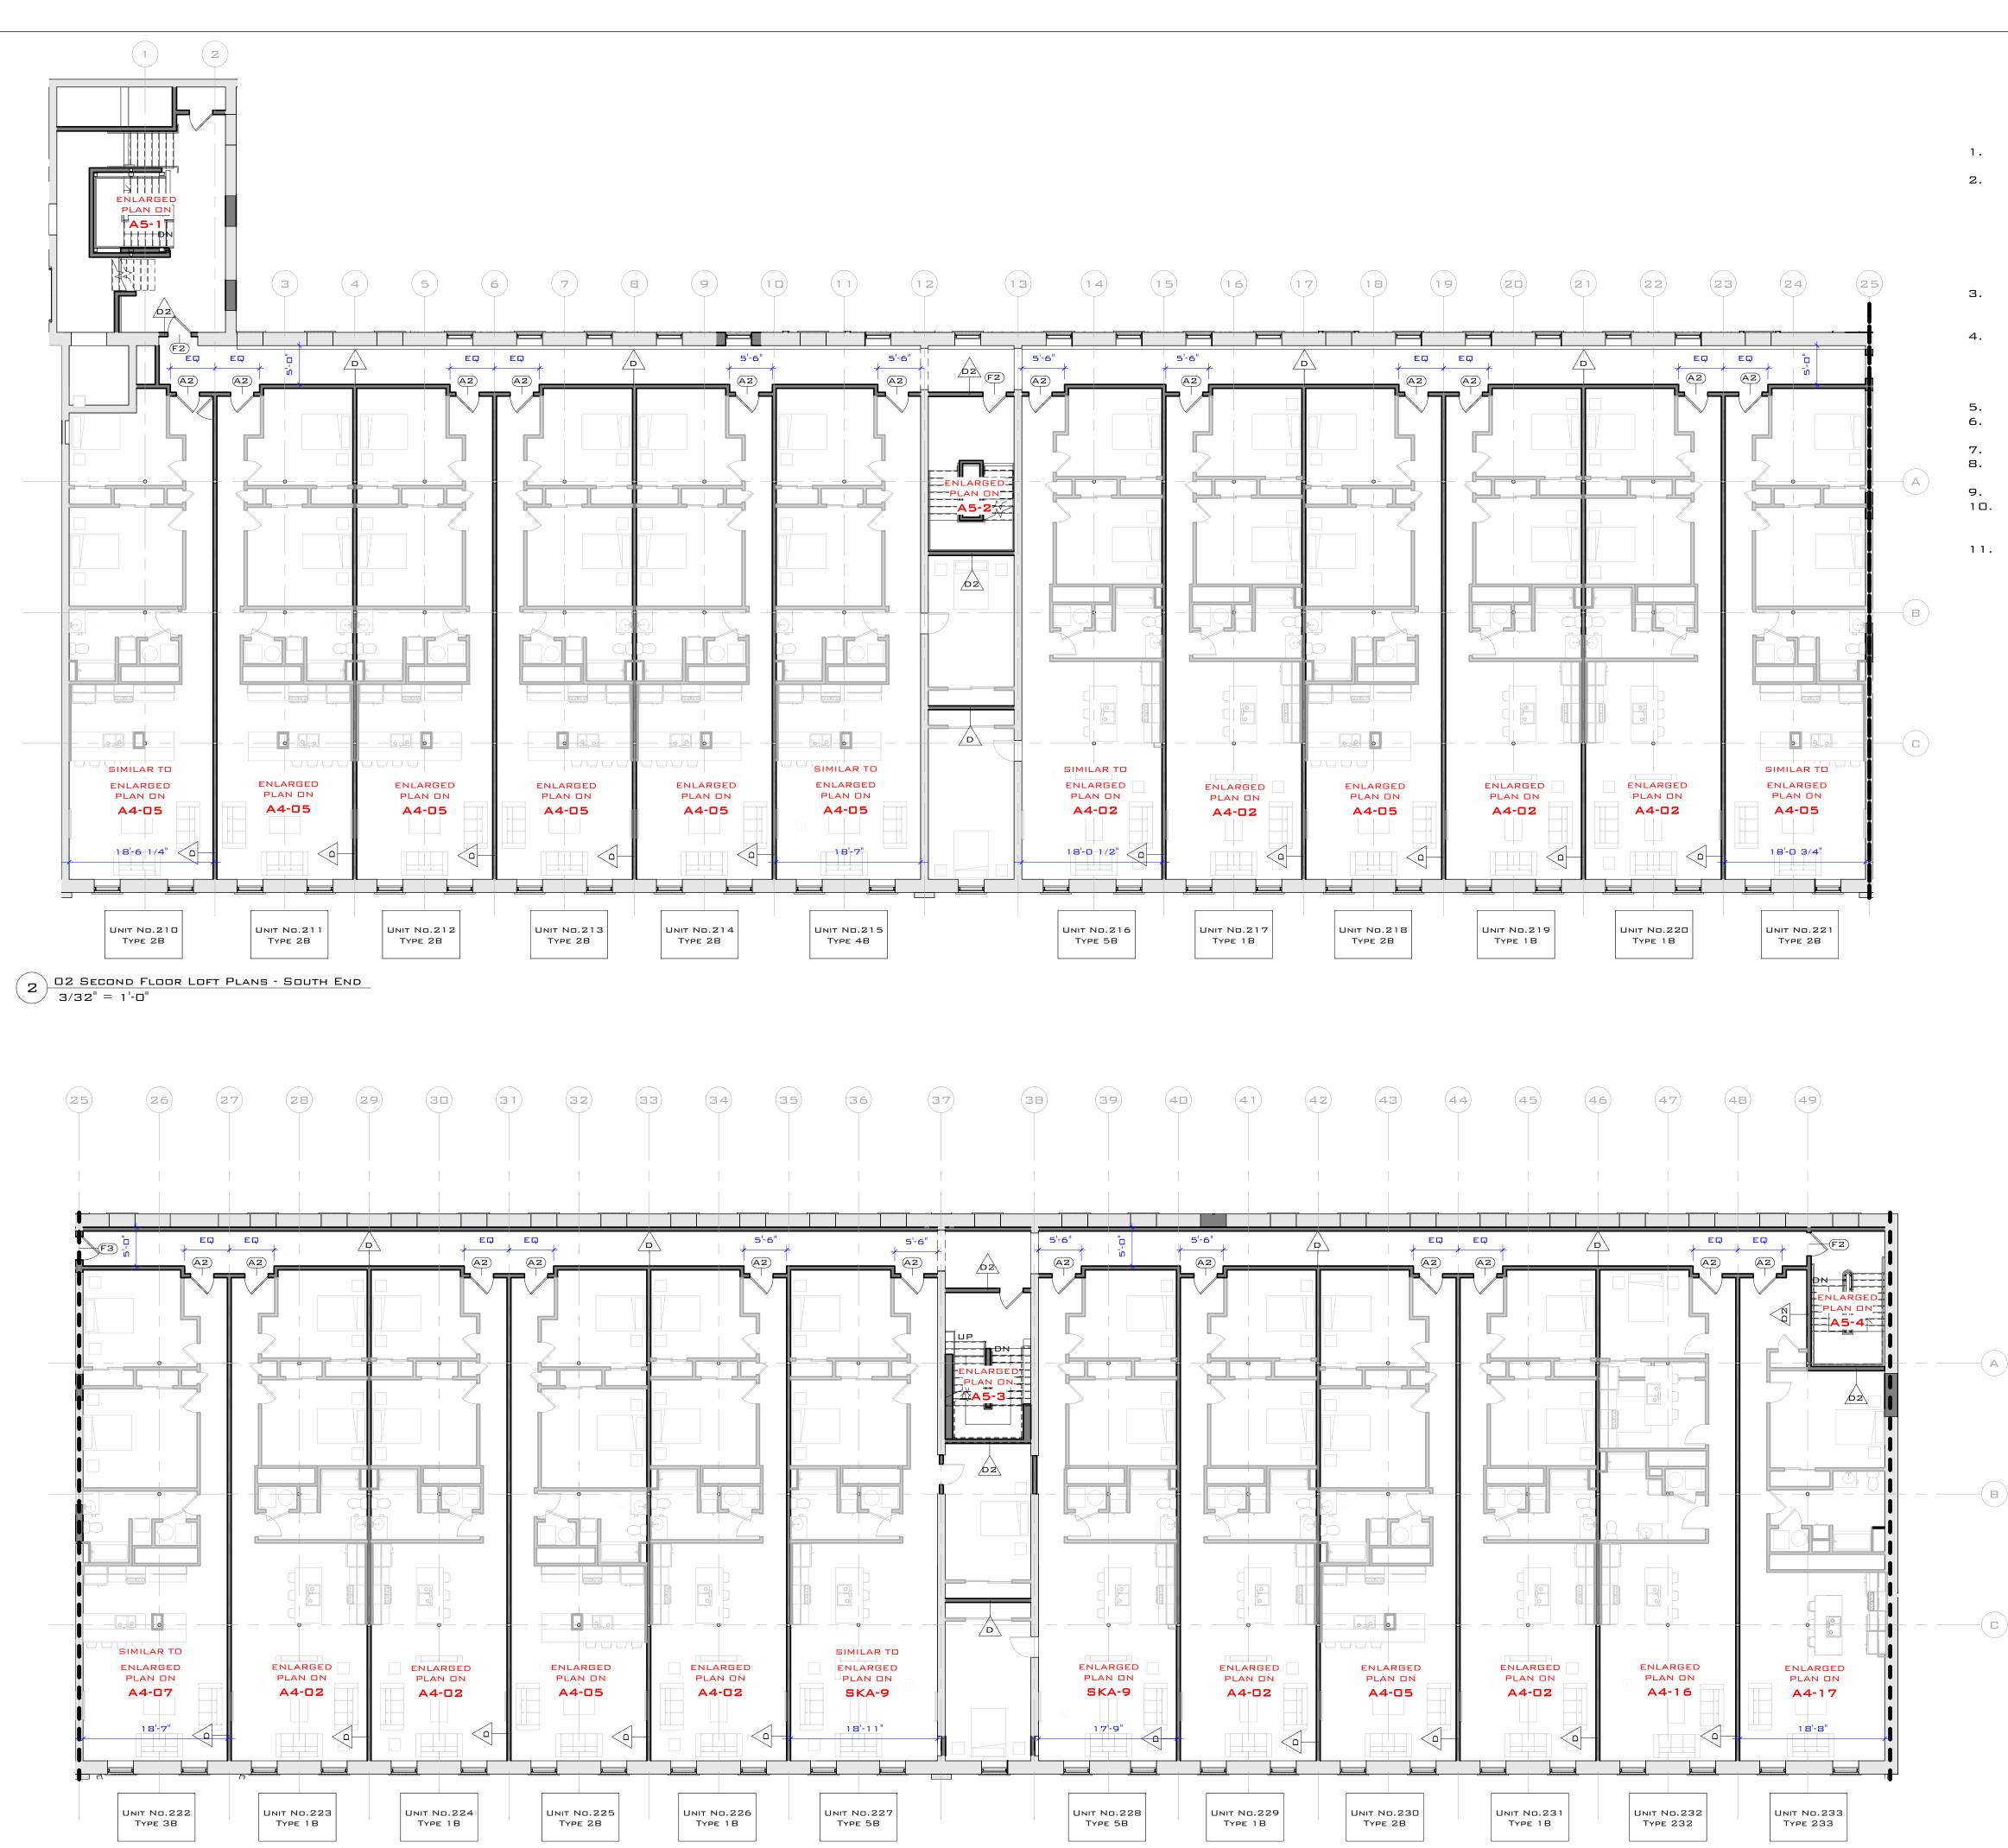

### GENERAL FLOOR PLAN NOTES:

1. SEE GENERAL NOTES ON COVER SHEET AD.O AND COORDINATE WITH ALL OTHER DOCUMENTS OF SERVICE.

CURRENT SCOPE OF WORK IS FOR PHASE 2 OF THE OVERALL PROJECT; CONSISTING OF 8 RESIDENTIAL UNITS ON THE LOWER LEVEL, 24 RESIDENTIAL UNITS ON THE 1ST FLOOR, 24 RESIDENTIAL UNITS ON THE 2ND FLOOR, 24 RESIDENTIAL UNITS ON THE 3RD FLOOR, AND 2 LOFT UNITS IN THE BOILER HOUSE FOR A TOTAL OF 82 RESIDENTIAL UNITS. FUTURE PHASES OF WORK WILL INCLUDE COMPLETION OF THE DEVELOPMENT OF MILL WEST'S LOWER LEVEL SPACES AND CONVERTING SPACE ON THE FIRST AND SECOND FLOOR TO RESIDENTIAL UNITS. ALL WORK NEEDS TO BE COORDINATED WITH THE OVERALL PROJECT CONCEPT.

CONSTRUCTION MUST BE IN CONFORMANCE WITH GUIDELINES FOR REHABILITATION OF HISTORIC BUILDINGS AND AS APPROVED BY STATE AND FEDERAL AGENCIES. ALL CONTRACTORS SHALL COORDINATE ACCORDINGLY.

ALL CONTRACTORS AND SUBCONTRACTORS SHALL COORDINATE WITH THE

ENVIRONMENTAL SYSTEM. COORDINATE ENVIRONMENTAL VENT RISERS WITH ENVIRONMENTAL DRAWINGS AND ENGINEER FOR SIZES, SPECIFICATIONS, & ACCESS POINTS. ALL THROUGH SLAB PENETRATIONS NEED TO BE COORDINATED WITH ENVIRONMENTAL DRAWINGS, SEE SUB SLAB COORDINATION PLAN. COORDINATE ALL SUB-SLAB PLUMBING WORK WITH PLUMBING DRAWINGS

COORDINATE FINAL LOCATIONS OF ELECTRICAL TRANSFORMERS WITH ELECTRICAL CONTRACTOR. COORDINATE ALL STRUCTURAL WORK WITH STRUCTURAL DRAWINGS.

COORDINATE ENTRANCE ELEVATION, DUE TO RAISED SLAB, WITH CIVIL DRAWINGS & PROVIDE ACCESSIBLE ENTRANCE AT NORTH WEST CORNER OF BUILDING.

ALL DIMENSIONS ARE TO FACE OF FINISH UNLESS OTHERWISE NOTED. 10. PLUMBING FIXTURE LAYOUTS ARE BASED ON FIXTURES AS DEPICTED ON

DRAWINGS. IF SIZES VARY FROM THIS SIZE, COORDINATE FIXTURE SIZE AND LOCATION WITH PROJECT MANAGER.

11. ALL WORK AND PROCEDURES SHALL COMPLY WITH APPLICABLE AND CURRENT CODES, REGULATIONS, ORDINANCES, AND REQUIREMENTS OR AUTHORITIES HAVING JURISDICTION, INCLUDING ACCESSIBILITY GUIDELINES WHERE APPLICABLE. CONFIRM SAME WITH LOCAL BUILDING INSPECTOR.

| 21  | ND FLOO   | R UNIT      |      |      |
|-----|-----------|-------------|------|------|
|     | SCHEDI    | JLE         |      |      |
|     |           |             | # OF | # OF |
| ND. | UNIT TYPE | USABLE AREA | BRs  | BAS  |
|     |           |             |      |      |
| 210 | 28        | 1040 SF     | 2    | 1    |
| 211 | 28        | 1010 SF     | 2    | 1    |
| 212 | 28        | 1010 SF     | 2    | 1    |
| 213 | 28        | 1010 SF     | 2    | 1    |
| 214 | 28        | 1010 SF     | 2    | 1    |
| 215 | 4B        | 1280 SF     | З    | 1    |
| 216 | 5B        | 1290 SF     | З    | 1    |
| 217 | 1 B       | 1020 SF     | 2    | 1    |
| 218 | 28        | 1010 SF     | 2    | 1    |
| 219 | 1 B       | 1020 SF     | 2    | 1    |
| 220 | 1 B       | 1020 SF     | 2    | 1    |
| 221 | 28        | 1040 SF     | 2    | 1    |
| 222 | 38        | 1250 SF     | З    | 1    |
| 223 | 1 B       | 1020 SF     | 2    | 1    |
| 224 | 1 B       | 1020 SF     | 2    | 1    |
| 225 | 28        | 1010 SF     | 2    | 1    |
| 226 | 1 B       | 1020 SF     | 2    | 1    |
| 227 | 5B        | 1330 SF     | З    | 1    |
| 228 | 5B        | 1150 SF     | З    | 1    |
| 229 | 1 B       | 910 SF      | 2    | 1    |
| 230 | 28        | 870 SF      | 2    | 1    |
| 231 | 28        | 1020 SF     | 2    | 1    |
| 232 | UNIT 232  | 1020 SF     | 2    | 1    |
|     |           |             | -    | -    |

233 UNIT 233

950 SF 1 1

670 N. COMMERCIAL ST. MANCHESTER, NH 03101 F: 603.622.7342 WWW.BRADYSULLIVAN.COM ω п Ш R Ш Ŋ Ŋ THESE DRAWINGS HAVE BEEN 2 0 

Z Z

ΣZ

ΗZ

<u>م</u> م

는 근