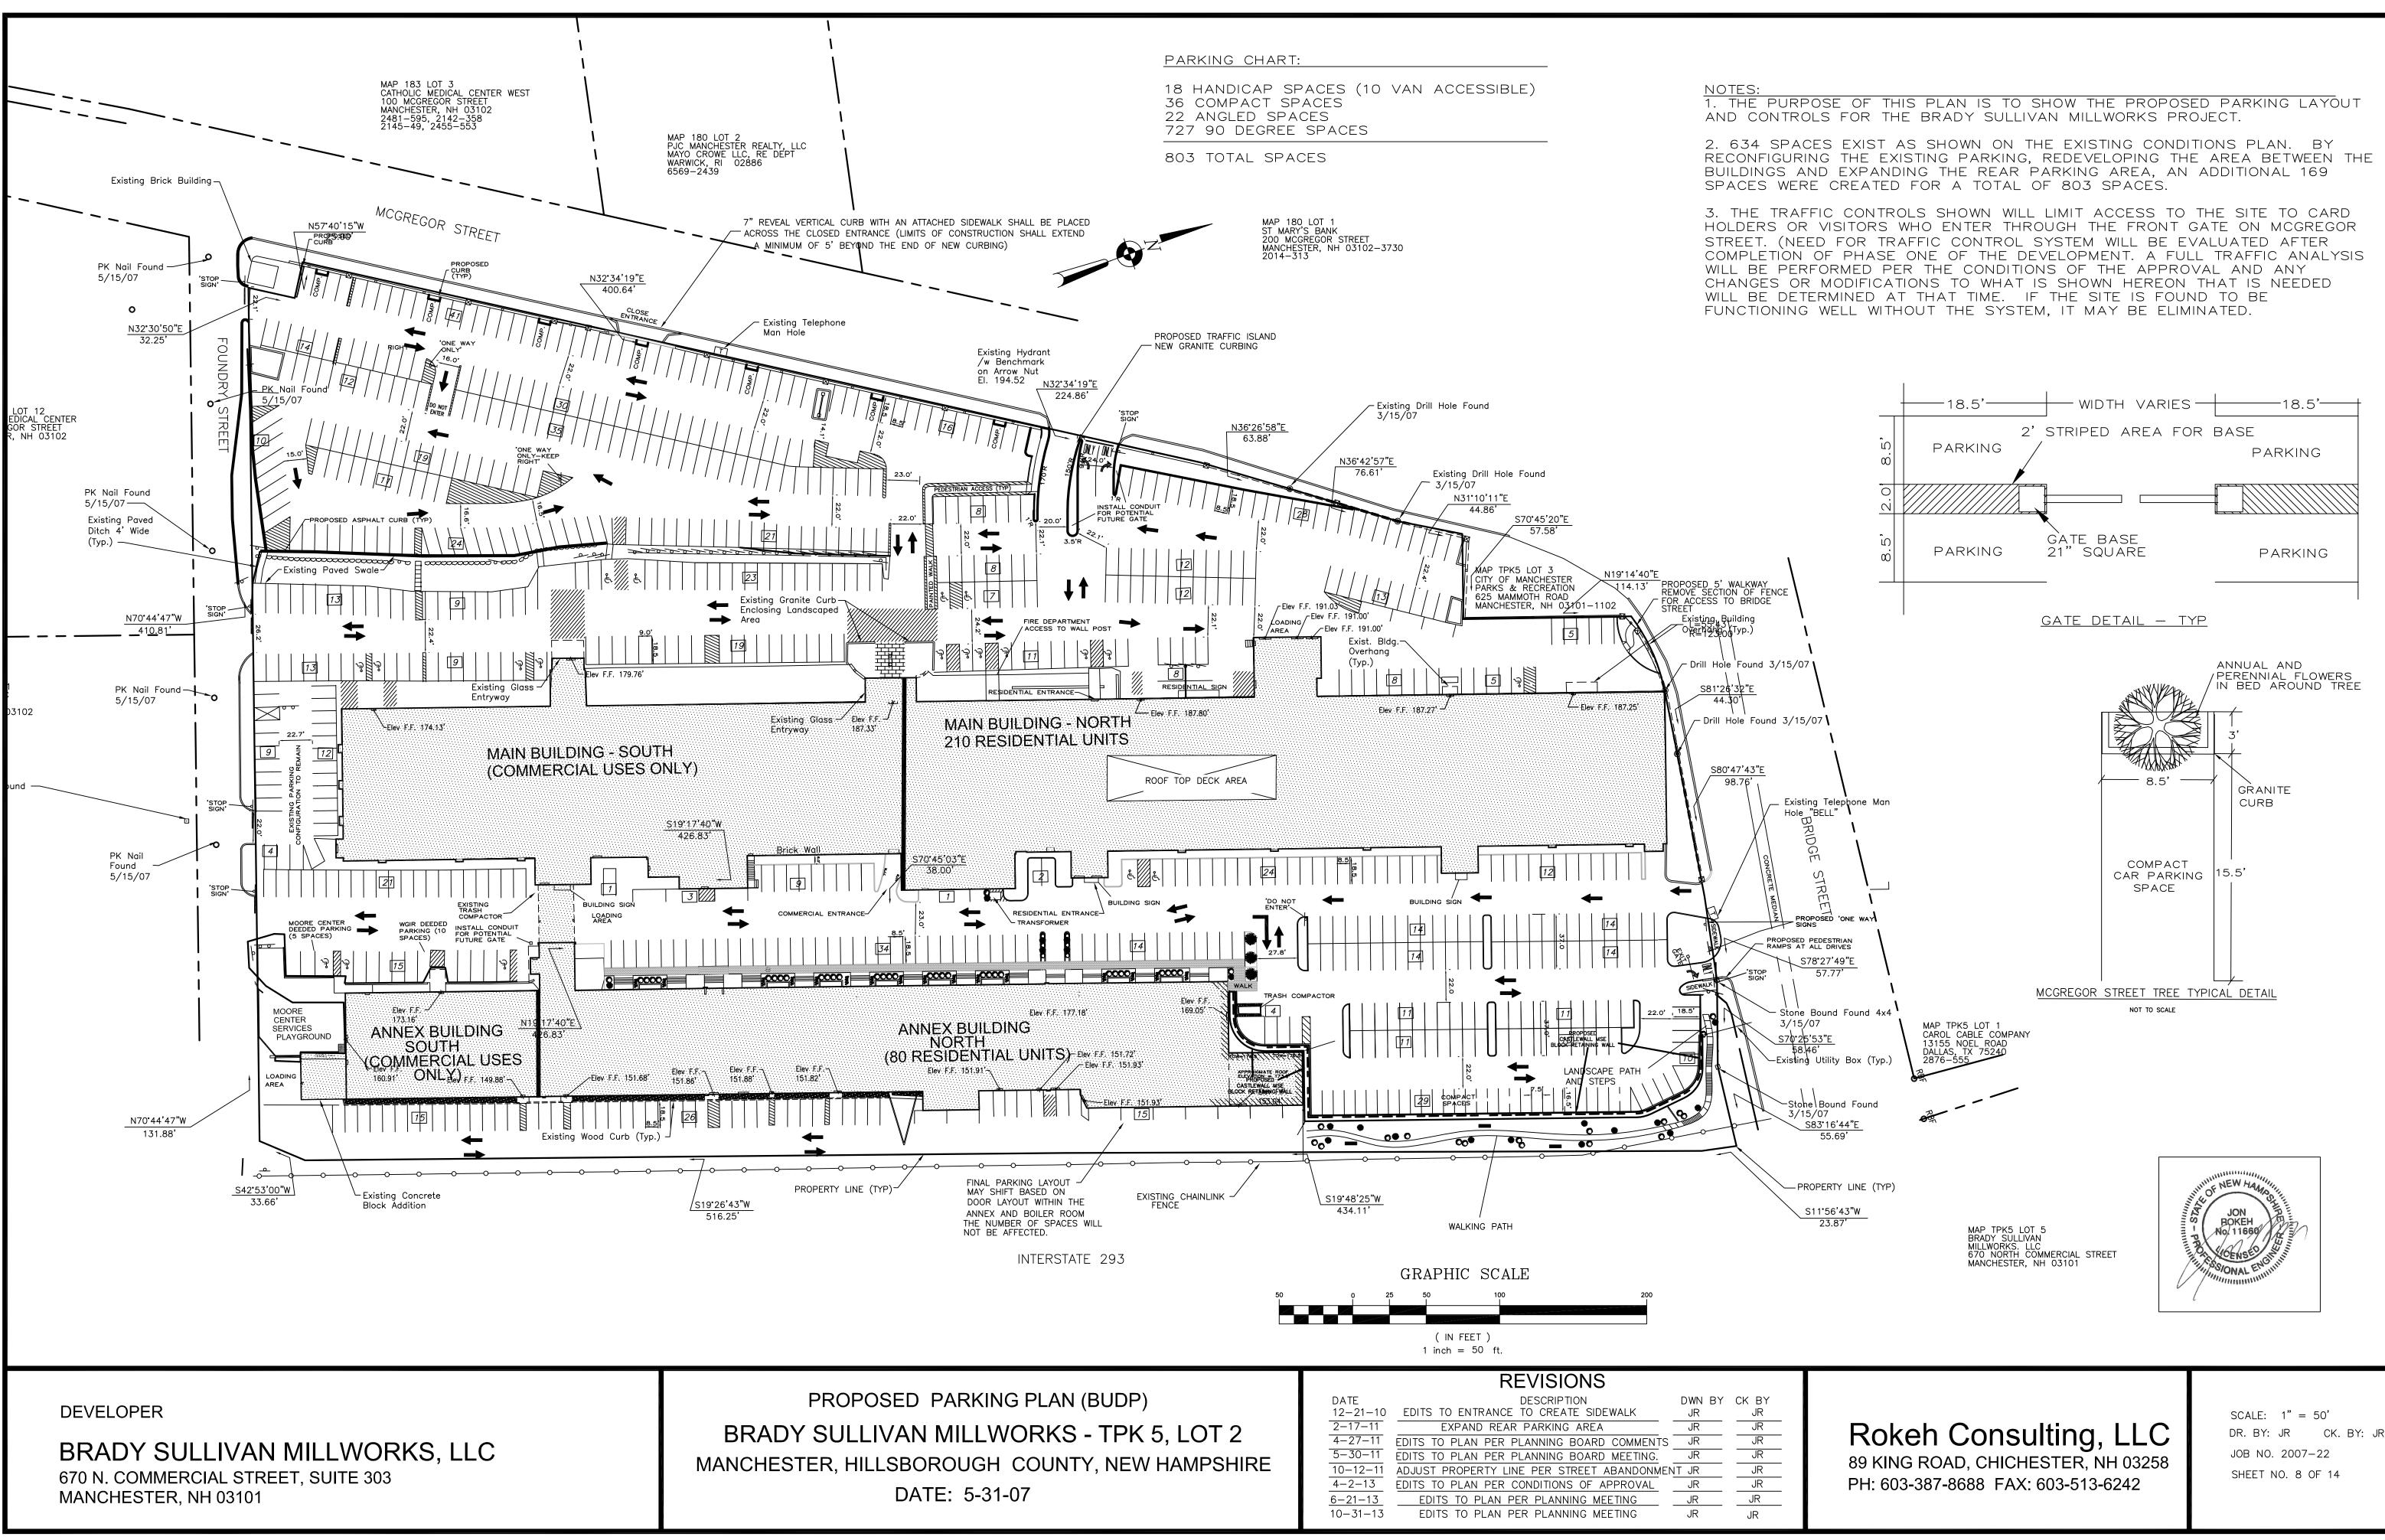

### <u>GENERAL FLOOR PLAN NOTES:</u>

1. SEE GENERAL NOTES ON COVER SHEET AD.O AND COORDINATE WITH ALL OTHER

CURRENT SCOPE OF WORK IS FOR PHASE 2 OF THE OVERALL PROJECT; CONSISTING OF 8 RESIDENTIAL UNITS ON THE LOWER LEVEL, 24 RESIDENTIAL UNITS ON THE 1ST FLOOR, 24 RESIDENTIAL UNITS ON THE 2ND FLOOR, 24 RESIDENTIAL UNITS ON THE 3RD FLOOR, AND 2 LOFT UNITS IN THE BOILER HOUSE FOR A TOTAL OF 82 RESIDENTIAL UNITS. FUTURE PHASES OF WORK WILL INCLUDE COMPLETION OF THE DEVELOPMENT OF MILL WEST'S LOWER LEVEL SPACES AND CONVERTING SPACE ON THE FIRST AND SECOND FLOOR TO RESIDENTIAL UNITS. ALL WORK NEEDS TO BE

CONSTRUCTION MUST BE IN CONFORMANCE WITH GUIDELINES FOR REHABILITATION OF HISTORIC BUILDINGS AND AS APPROVED BY STATE AND FEDERAL AGENCIES. ALL CONTRACTORS SHALL COORDINATE ACCORDINGLY.