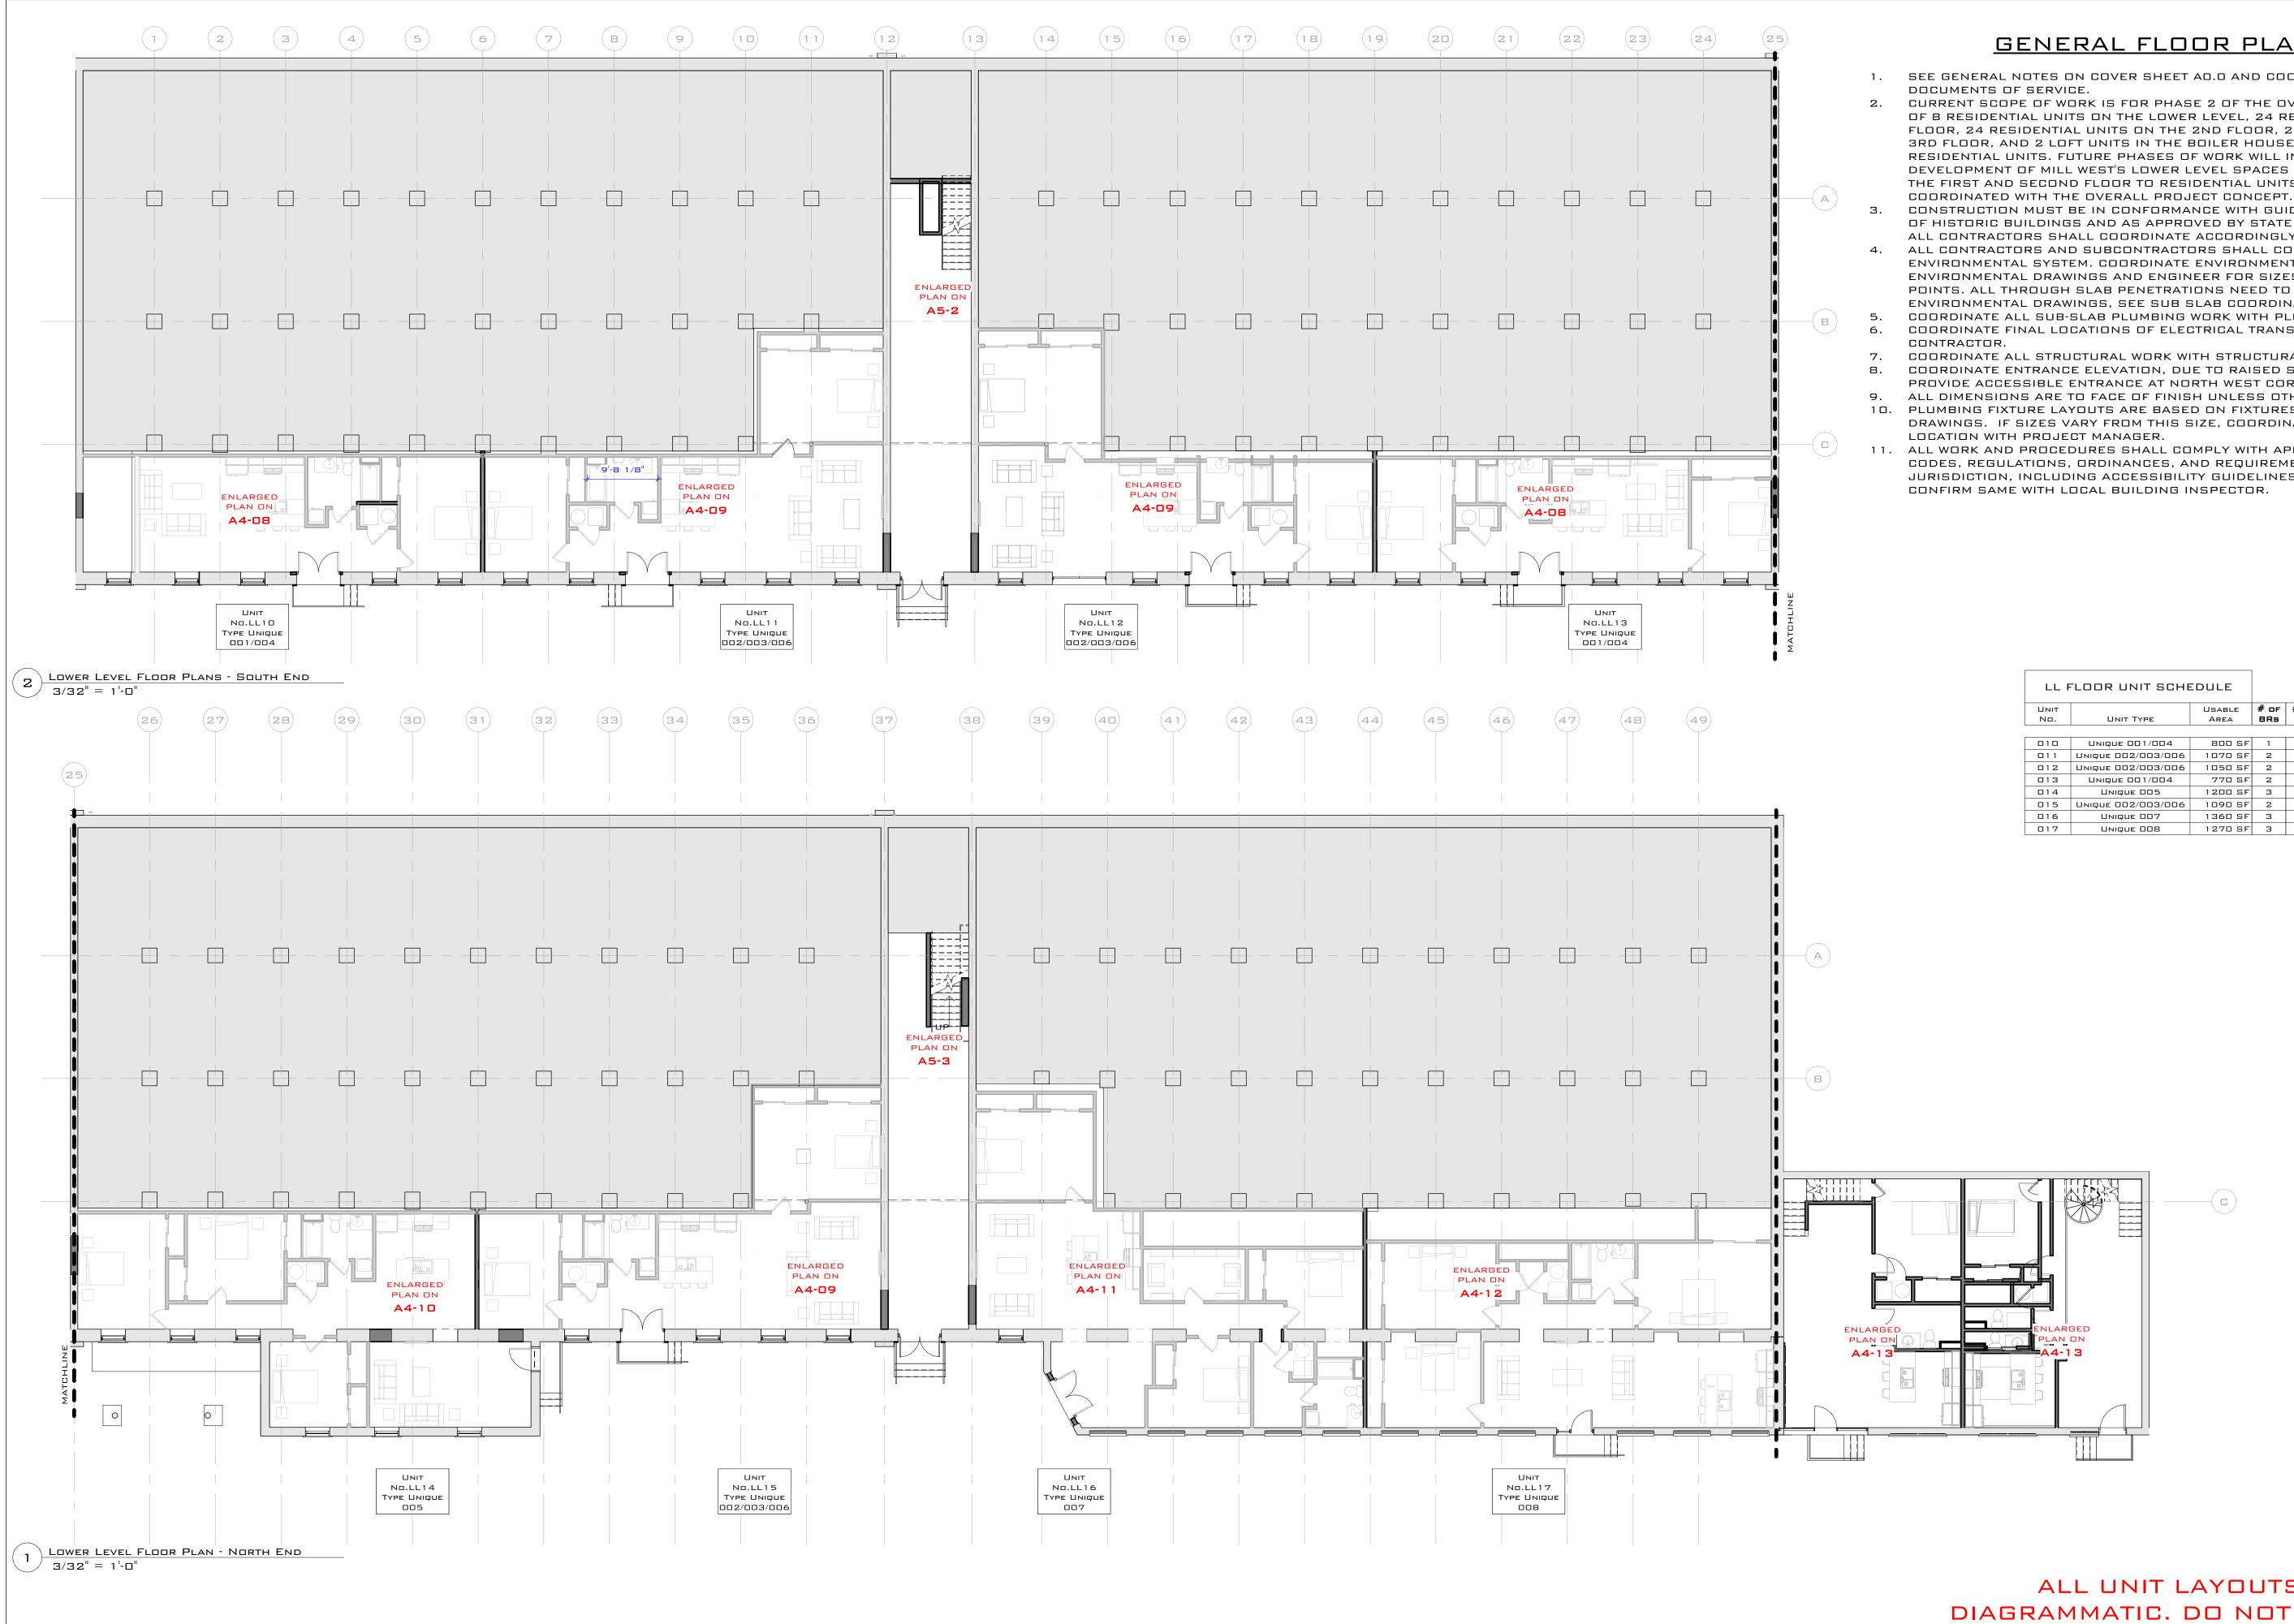

### <u>GENERAL FLOOR PLAN NOTES:</u>

1. SEE GENERAL NOTES ON COVER SHEET AD.O AND COORDINATE WITH ALL OTHER

CURRENT SCOPE OF WORK IS FOR PHASE 2 OF THE OVERALL PROJECT; CONSISTING OF 8 RESIDENTIAL UNITS ON THE LOWER LEVEL, 24 RESIDENTIAL UNITS ON THE 1ST FLOOR, 24 RESIDENTIAL UNITS ON THE 2ND FLOOR, 24 RESIDENTIAL UNITS ON THE 3RD FLOOR, AND 2 LOFT UNITS IN THE BOILER HOUSE FOR A TOTAL OF 82 RESIDENTIAL UNITS. FUTURE PHASES OF WORK WILL INCLUDE COMPLETION OF THE DEVELOPMENT OF MILL WEST'S LOWER LEVEL SPACES AND CONVERTING SPACE ON THE FIRST AND SECOND FLOOR TO RESIDENTIAL UNITS. ALL WORK NEEDS TO BE

CONSTRUCTION MUST BE IN CONFORMANCE WITH GUIDELINES FOR REHABILITATION OF HISTORIC BUILDINGS AND AS APPROVED BY STATE AND FEDERAL AGENCIES. ALL CONTRACTORS SHALL COORDINATE ACCORDINGLY.

- ALL CONTRACTORS AND SUBCONTRACTORS SHALL COORDINATE WITH THE
- ENVIRONMENTAL SYSTEM. COORDINATE ENVIRONMENTAL VENT RISERS WITH ENVIRONMENTAL DRAWINGS AND ENGINEER FOR SIZES, SPECIFICATIONS, & ACCESS POINTS. ALL THROUGH SLAB PENETRATIONS NEED TO BE COORDINATED WITH
- ENVIRONMENTAL DRAWINGS, SEE SUB SLAB COORDINATION PLAN.

COORDINATE ALL SUB-SLAB PLUMBING WORK WITH PLUMBING DRAWINGS COORDINATE FINAL LOCATIONS OF ELECTRICAL TRANSFORMERS WITH ELECTRICAL

COORDINATE ALL STRUCTURAL WORK WITH STRUCTURAL DRAWINGS. COORDINATE ENTRANCE ELEVATION, DUE TO RAISED SLAB, WITH CIVIL DRAWINGS & PROVIDE ACCESSIBLE ENTRANCE AT NORTH WEST CORNER OF BUILDING.

ALL DIMENSIONS ARE TO FACE OF FINISH UNLESS OTHERWISE NOTED.

10. PLUMBING FIXTURE LAYOUTS ARE BASED ON FIXTURES AS DEPICTED ON DRAWINGS. IF SIZES VARY FROM THIS SIZE, COORDINATE FIXTURE SIZE AND

11. ALL WORK AND PROCEDURES SHALL COMPLY WITH APPLICABLE AND CURRENT CODES, REGULATIONS, ORDINANCES, AND REQUIREMENTS OR AUTHORITIES HAVING JURISDICTION, INCLUDING ACCESSIBILITY GUIDELINES WHERE APPLICABLE.

| UNIT UNIT TYPE USABLE # OF BRS # OF   010 UNIQUE 001/004 800 SF 1 1   011 UNIQUE 002/003/006 1070 SF 2 1   012 UNIQUE 002/003/006 1050 SF 2 1   013 UNIQUE 001/004 770 SF 2 1   014 UNIQUE 002/003/006 1090 SF 2 1   015 UNIQUE 002/003/006 1090 SF 2 1   016 UNIQUE 007 1360 SF 3 1                                                                      | LL F | LOOR UNIT SCHE     | EDULE   |      |      |
|-----------------------------------------------------------------------------------------------------------------------------------------------------------------------------------------------------------------------------------------------------------------------------------------------------------------------------------------------------------|------|--------------------|---------|------|------|
| D10   UNIQUE 001/004   B00 SF   1   1     011   UNIQUE 002/003/006   1070 SF   2   1     012   UNIQUE 002/003/006   1050 SF   2   1     013   UNIQUE 002/003/006   1050 SF   2   1     014   UNIQUE 001/004   770 SF   2   1     015   UNIQUE 005   1200 SF   3   1     015   UNIQUE 002/003/006   1090 SF   2   1     016   UNIQUE 007   1360 SF   3   1 | ШΝІТ |                    | USABLE  | # OF | # OF |
| D11   UNIQUE 002/003/006   1070 SF   2   1     012   UNIQUE 002/003/006   1050 SF   2   1     013   UNIQUE 001/004   770 SF   2   1     014   UNIQUE 005   1200 SF   3   1     015   UNIQUE 002/003/006   1090 SF   2   1     016   UNIQUE 007   1360 SF   3   1                                                                                          | ND.  | UNIT TYPE          | Area    | BRs  | BAS  |
| D11   UNIQUE 002/003/006   1070 SF   2   1     012   UNIQUE 002/003/006   1050 SF   2   1     013   UNIQUE 001/004   770 SF   2   1     014   UNIQUE 005   1200 SF   3   1     015   UNIQUE 002/003/006   1090 SF   2   1     016   UNIQUE 007   1360 SF   3   1                                                                                          |      |                    |         |      |      |
| D12   UNIQUE 002/003/006   1050 SF   2   1     013   UNIQUE 001/004   770 SF   2   1     014   UNIQUE 005   1200 SF   3   1     015   UNIQUE 002/003/006   1090 SF   2   1     016   UNIQUE 007   1360 SF   3   1                                                                                                                                         | 010  | UNIQUE 001/004     | 800 SF  | 1    | 1    |
| 013 UNIQUE 001/004 770 SF 2 1   014 UNIQUE 005 1200 SF 3 1   015 UNIQUE 002/003/006 1090 SF 2 1   016 UNIQUE 007 1360 SF 3 1                                                                                                                                                                                                                              | 011  | UNIQUE 002/003/006 | 1070 SF | 2    | 1    |
| D14   UNIQUE 005   1200 SF   3   1     015   UNIQUE 002/003/006   1090 SF   2   1     016   UNIQUE 007   1360 SF   3   1                                                                                                                                                                                                                                  | 012  | UNIQUE 002/003/006 | 1050 SF | 2    | 1    |
| D15   UNIQUE 002/003/006   1090 SF   2   1     016   UNIQUE 007   1360 SF   3   1                                                                                                                                                                                                                                                                         | 013  | UNIQUE 001/004     | 770 SF  | 2    | 1    |
| 016 UNIQUE 007 1360 SF 3 1                                                                                                                                                                                                                                                                                                                                | 014  | UNIQUE 005         | 1200 SF | В    | 1    |
|                                                                                                                                                                                                                                                                                                                                                           | 015  | UNIQUE 002/003/006 | 1090 SF | 2    | 1    |
|                                                                                                                                                                                                                                                                                                                                                           | 016  | UNIQUE 007         | 1360 SF | З    | 1    |
| 017   UNIQUE 008   1270 SF  3   1                                                                                                                                                                                                                                                                                                                         | 017  | UNIQUE 008         | 1270 SF | З    | 1    |

ALL UNIT LAYOUTS ARE DIAGRAMMATIC. DO NOT SCALE OFF THIS DRAWING OR LAYOUT UNIT INTERIORS UNLESS OTHERWISE NOTED SEE ACTUAL ENLARGED PLANS FOR UNIT LAYOUTS AND DIMENSIONS, UNLESS OTHERWISE NOTED.