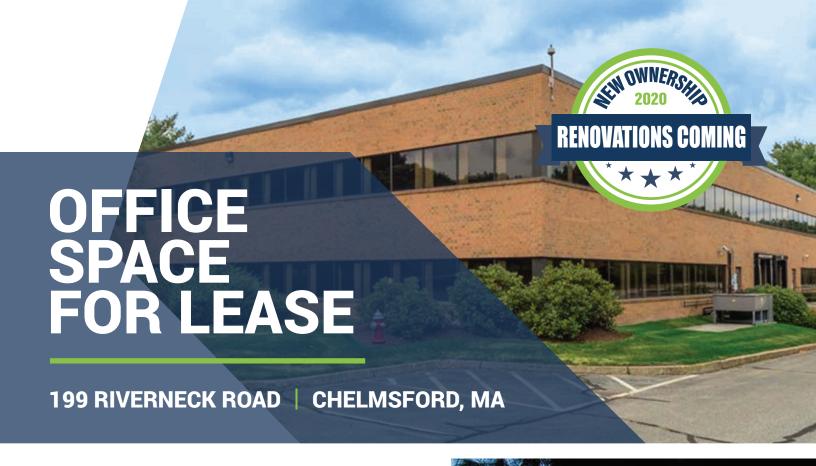

## 199 RIVERNECK ROAD | CHELMSFORD, MA

This 94,828 SF two-story mixed-use building features elegant professional office space surrounded by a plush campus setting. Situated just outside of surrounding regional hubs, 199 Riverneck Road offers accommodations for both industrial and office users alike.