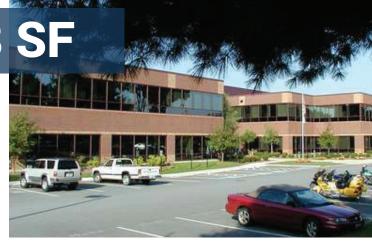

## AVAILABLE ±94,828 SF

## 199 RIVERNECK ROAD | CHELMSFORD, MA

This 94,828 SF two-story mixed-use building features elegant professional office space surrounded by a plush campus setting. Situated just outside of surrounding regional hubs, 199 Riverneck Road offers accommodations for both industrial and office users alike.

## **SPECIFICATIONS**

**BUILDING SF**: ± 94,828 SF **STORIES**: Two (2)

SECURITY: Key Card Access, Cameras ELEVATOR: Two (2) Hydraulic Elevators PARKING: 370 Spaces (3.9/1,000)

**LOT SIZE**: ± 6.39 Acres