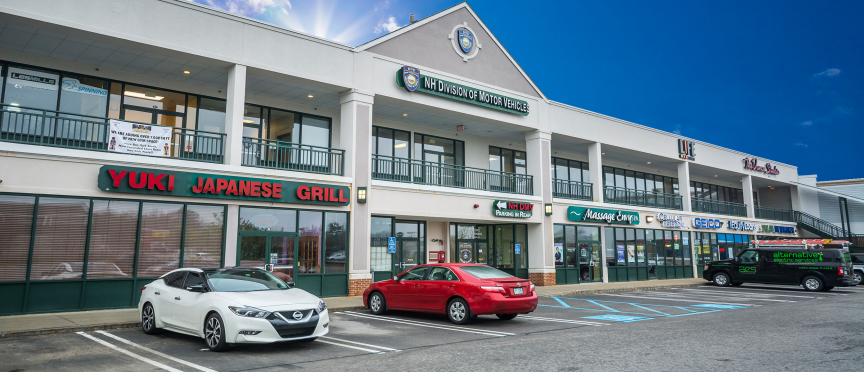

## **Manchester Commons**

375 South Willow St, Manchester NH

170,000 SF of premiere retail space at the Manchester Commons shopping center. This 13 acre shopping center is located on South Willow Street, a major four lane road with an average traffic count of 43,000 cars per day, and access to bustling South Beech Street.

Retailers in the center include: UPS Store, Giovanni's, GK Nails, NH Department of Motor Vehicles, Manchester Buffet, Fantastic Sams, The Zoo, and many other re-owned local merchants.

Major retailers in the area include: TJ Maxx, Staples, Barnes & Noble, Home Depot, and the Mall of New Hampshire, which is home to numerous national retailers.