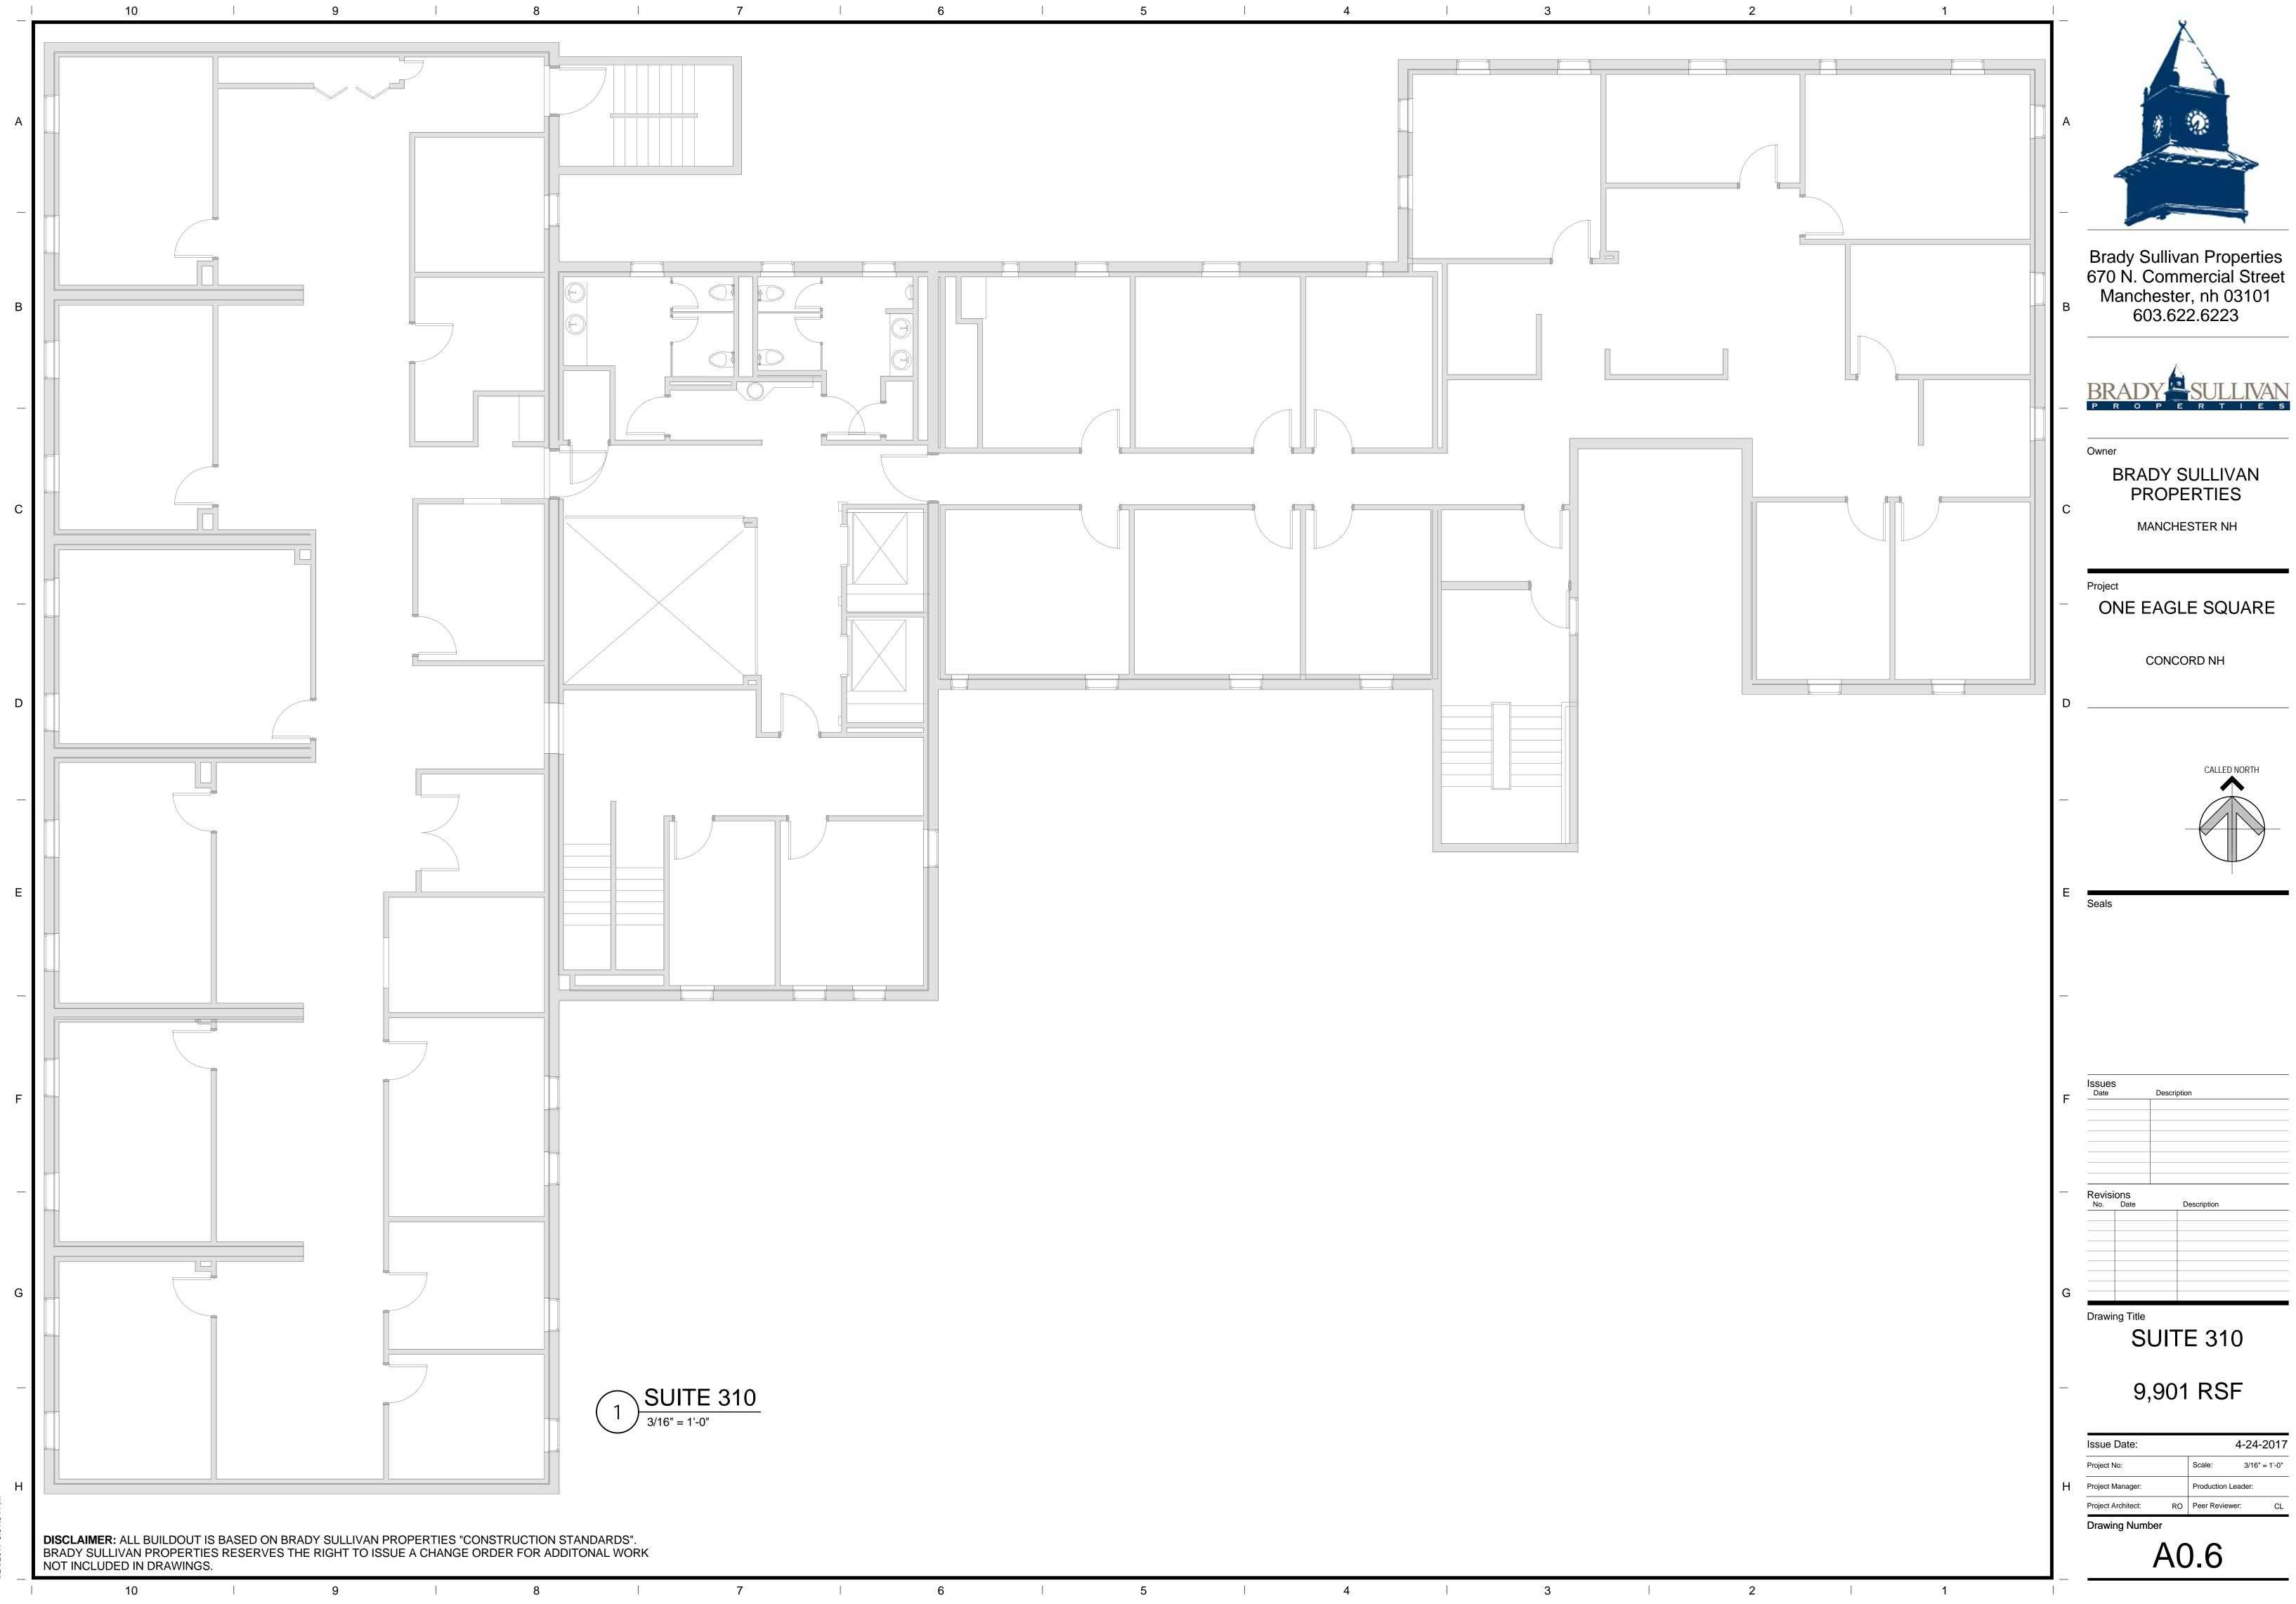

br>Seals                                                                                                                                                                                  |
|   |  |   | F          Issues       Description         Date       Description                                                                                                                          |
|   |  |   | G<br>Drawing Title<br>SUITE 110<br>- S,166 RSF<br>New Date: 4-24-2017<br>Project No: Scale: 3/16" = 1'-0"<br>Project Manager: Production Leader:<br>Project Architect: R0 Peer Reviewer: CL |
| 2 |  | 1 | Drawing Number<br>A0.4                                                                                                                                                                      |









|                  | 100                    |             |                                                              |
|------------------|------------------------|-------------|--------------------------------------------------------------|
| 670              | ) N. C<br>Ianch        | Com<br>lest | van Properties<br>Imercial Street<br>er, nh 03101<br>22.6223 |
| BR               | RAD<br>R O             | Y'          | SULLIVAN<br>E R T I E S                                      |
| Owne             | BRA<br>PF              | ROF         | SULLIVAN<br>PERTIES<br>CHESTER<br>NH                         |
| Projec           |                        | AG          | LE SQUARE                                                    |
|                  | (                      | CONC