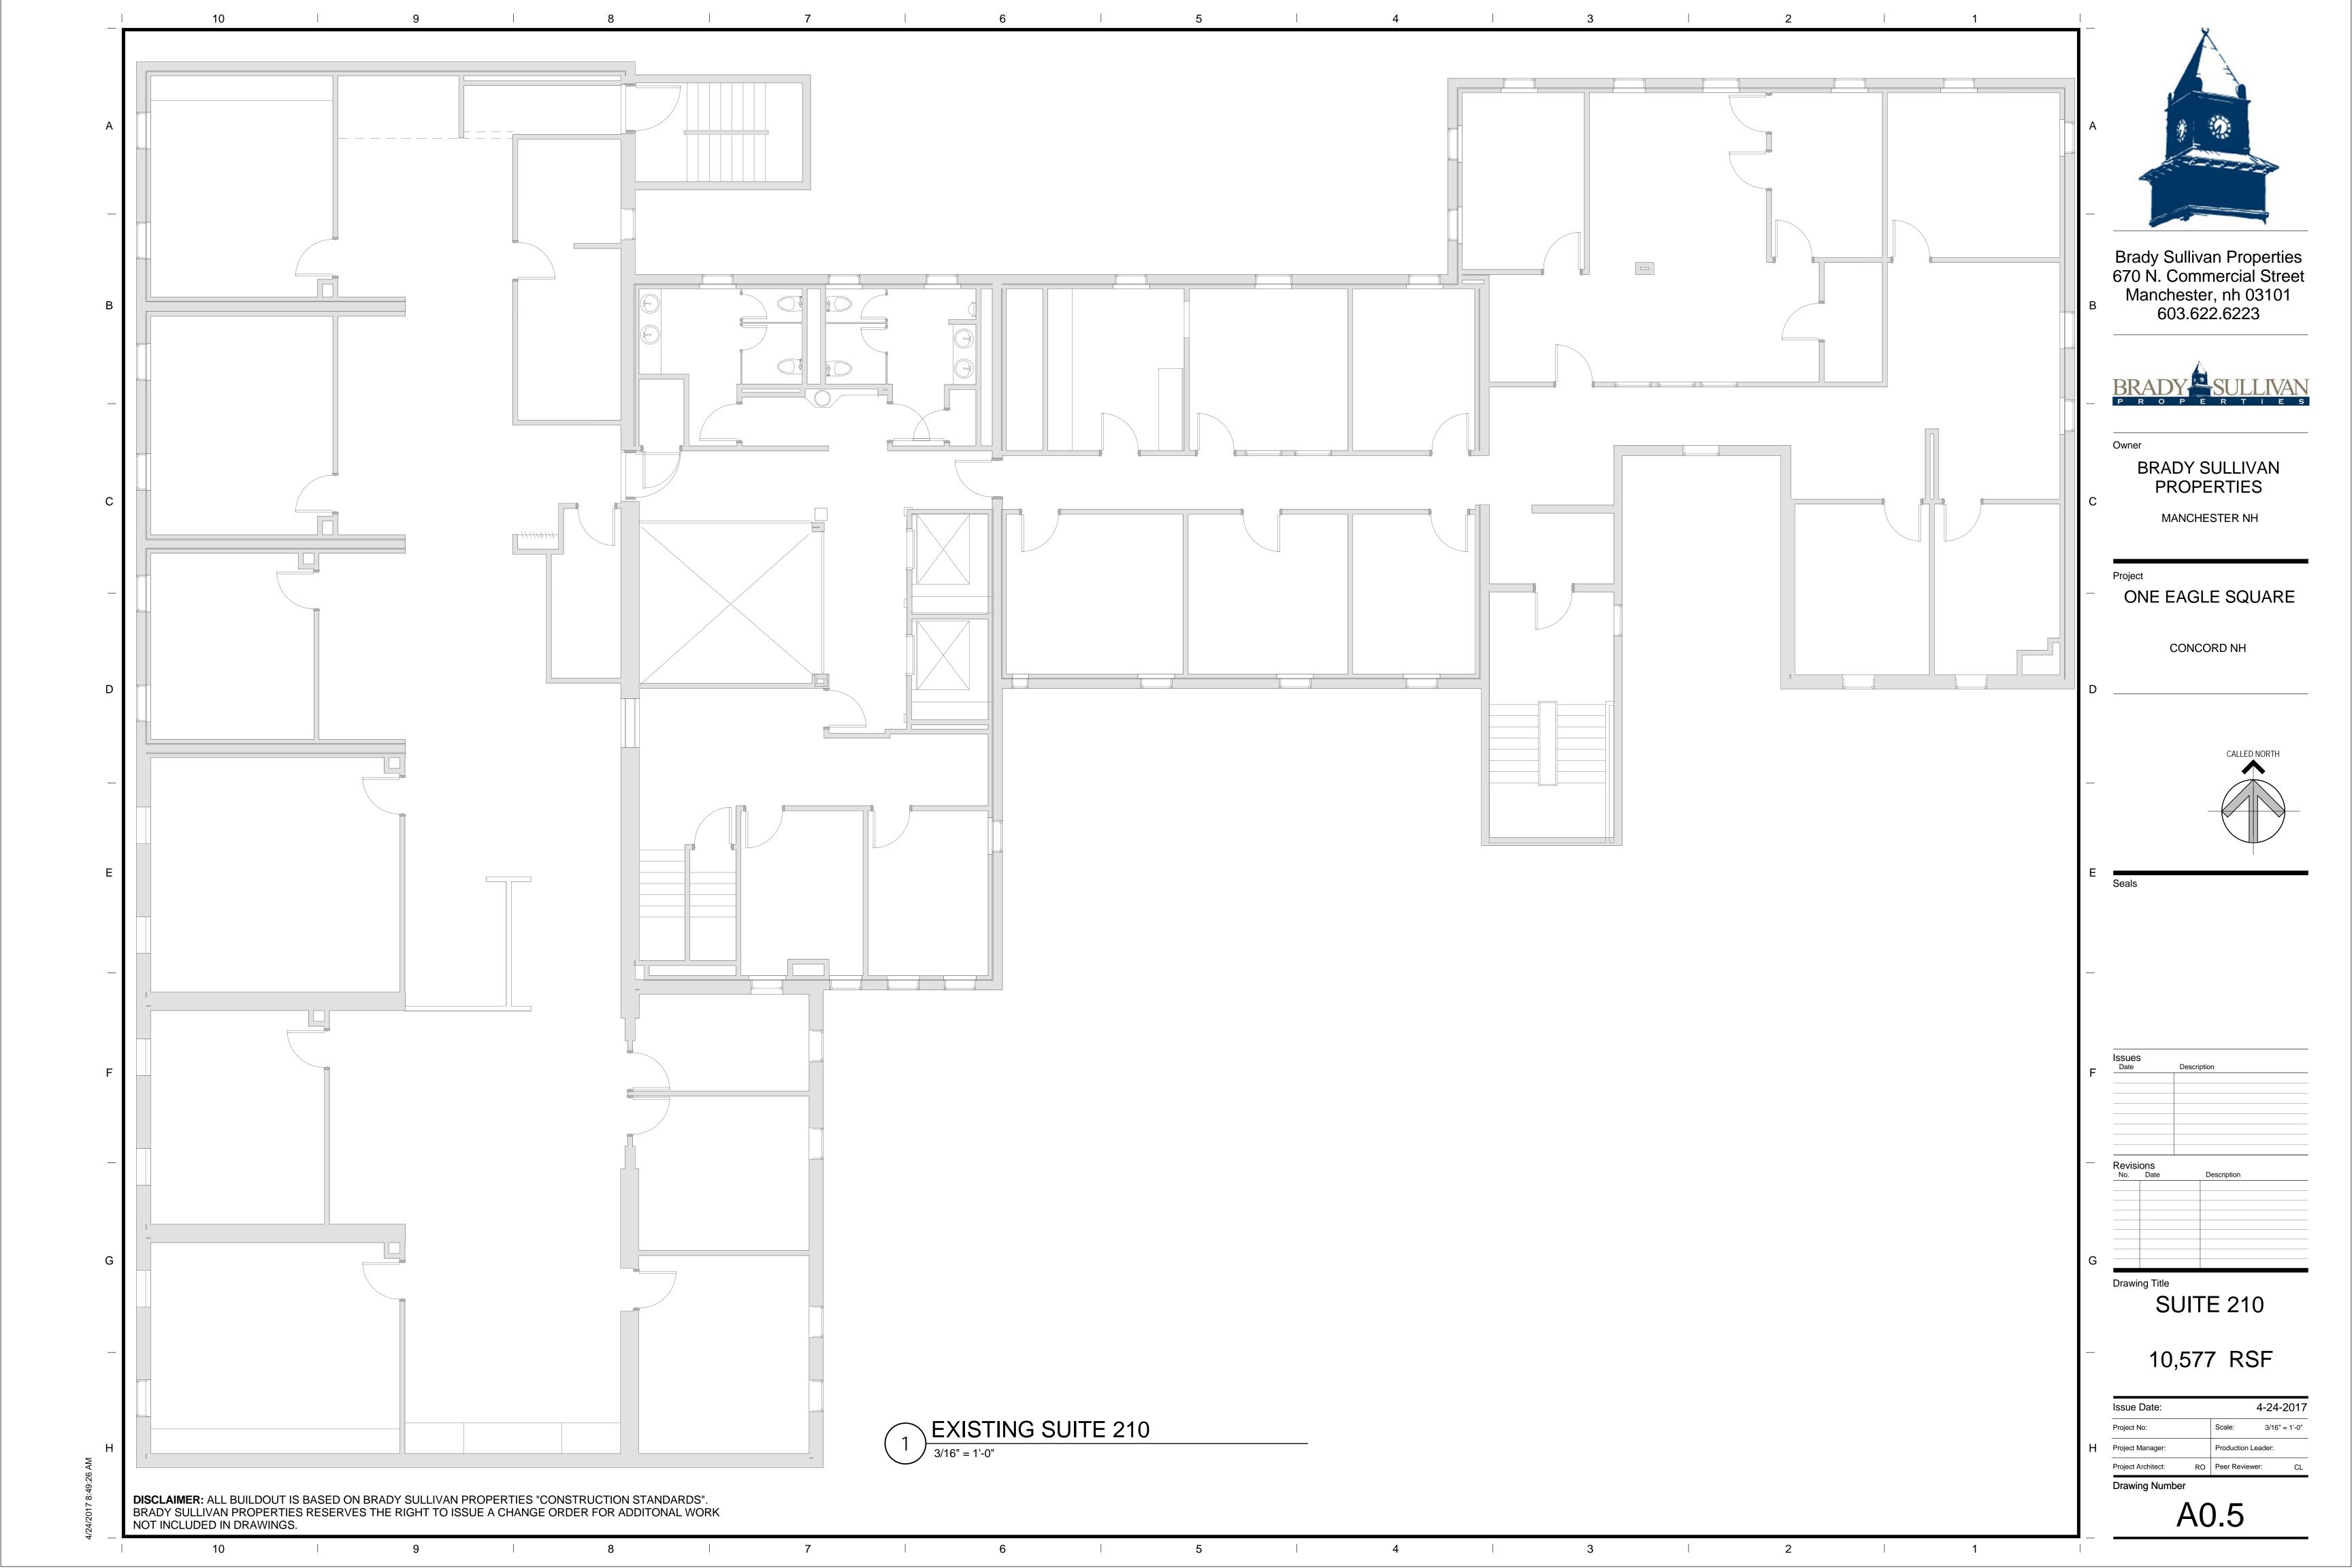

| A |                                                                                                                                                                                                                                                     |
|---|-----------------------------------------------------------------------------------------------------------------------------------------------------------------------------------------------------------------------------------------------------|
| В | Brady Sullivan Properties<br>670 N. Commercial Street<br>Manchester, nh 03101<br>603.622.6223                                                                                                                                                       |
|   | BRADY E SULLIVAN                                                                                                                                                                                                                                    |
| С | Owner<br>BRADY SULLIVAN<br>PROPERTIES<br>MANCHESTER<br>NH                                                                                                                                                                                           |
|   | Project<br>ONE EAGLE SQUARE                                                                                                                                                                                                                         |
| D | CONCORD NH                                                                                                                                                                                                                                          |
|   |                                                                                                                                                                                                                                                     |
| E | Seals                                                                                                                                                                                                                                               |
| F | Issues       Date     Description                                                                                                                                                                                                                   |
|   | Revisions No. Date Description                                                                                                                                                                                                                      |
| G | Drawing Title<br>FIRST FLOOR                                                                                                                                                                                                                        |
|   | SUITE<br><b>1,170 RSF</b>                                                                                                                                                                                                                           |
| н | Issue Date:       9-1-2017         Project No:       16380       Scale:       1/2" = 1'-0"         Project Manager:       Production Leader:         Project Architect:       RO       Peer Reviewer:       JT         Drawing Number         AQ0.7 |