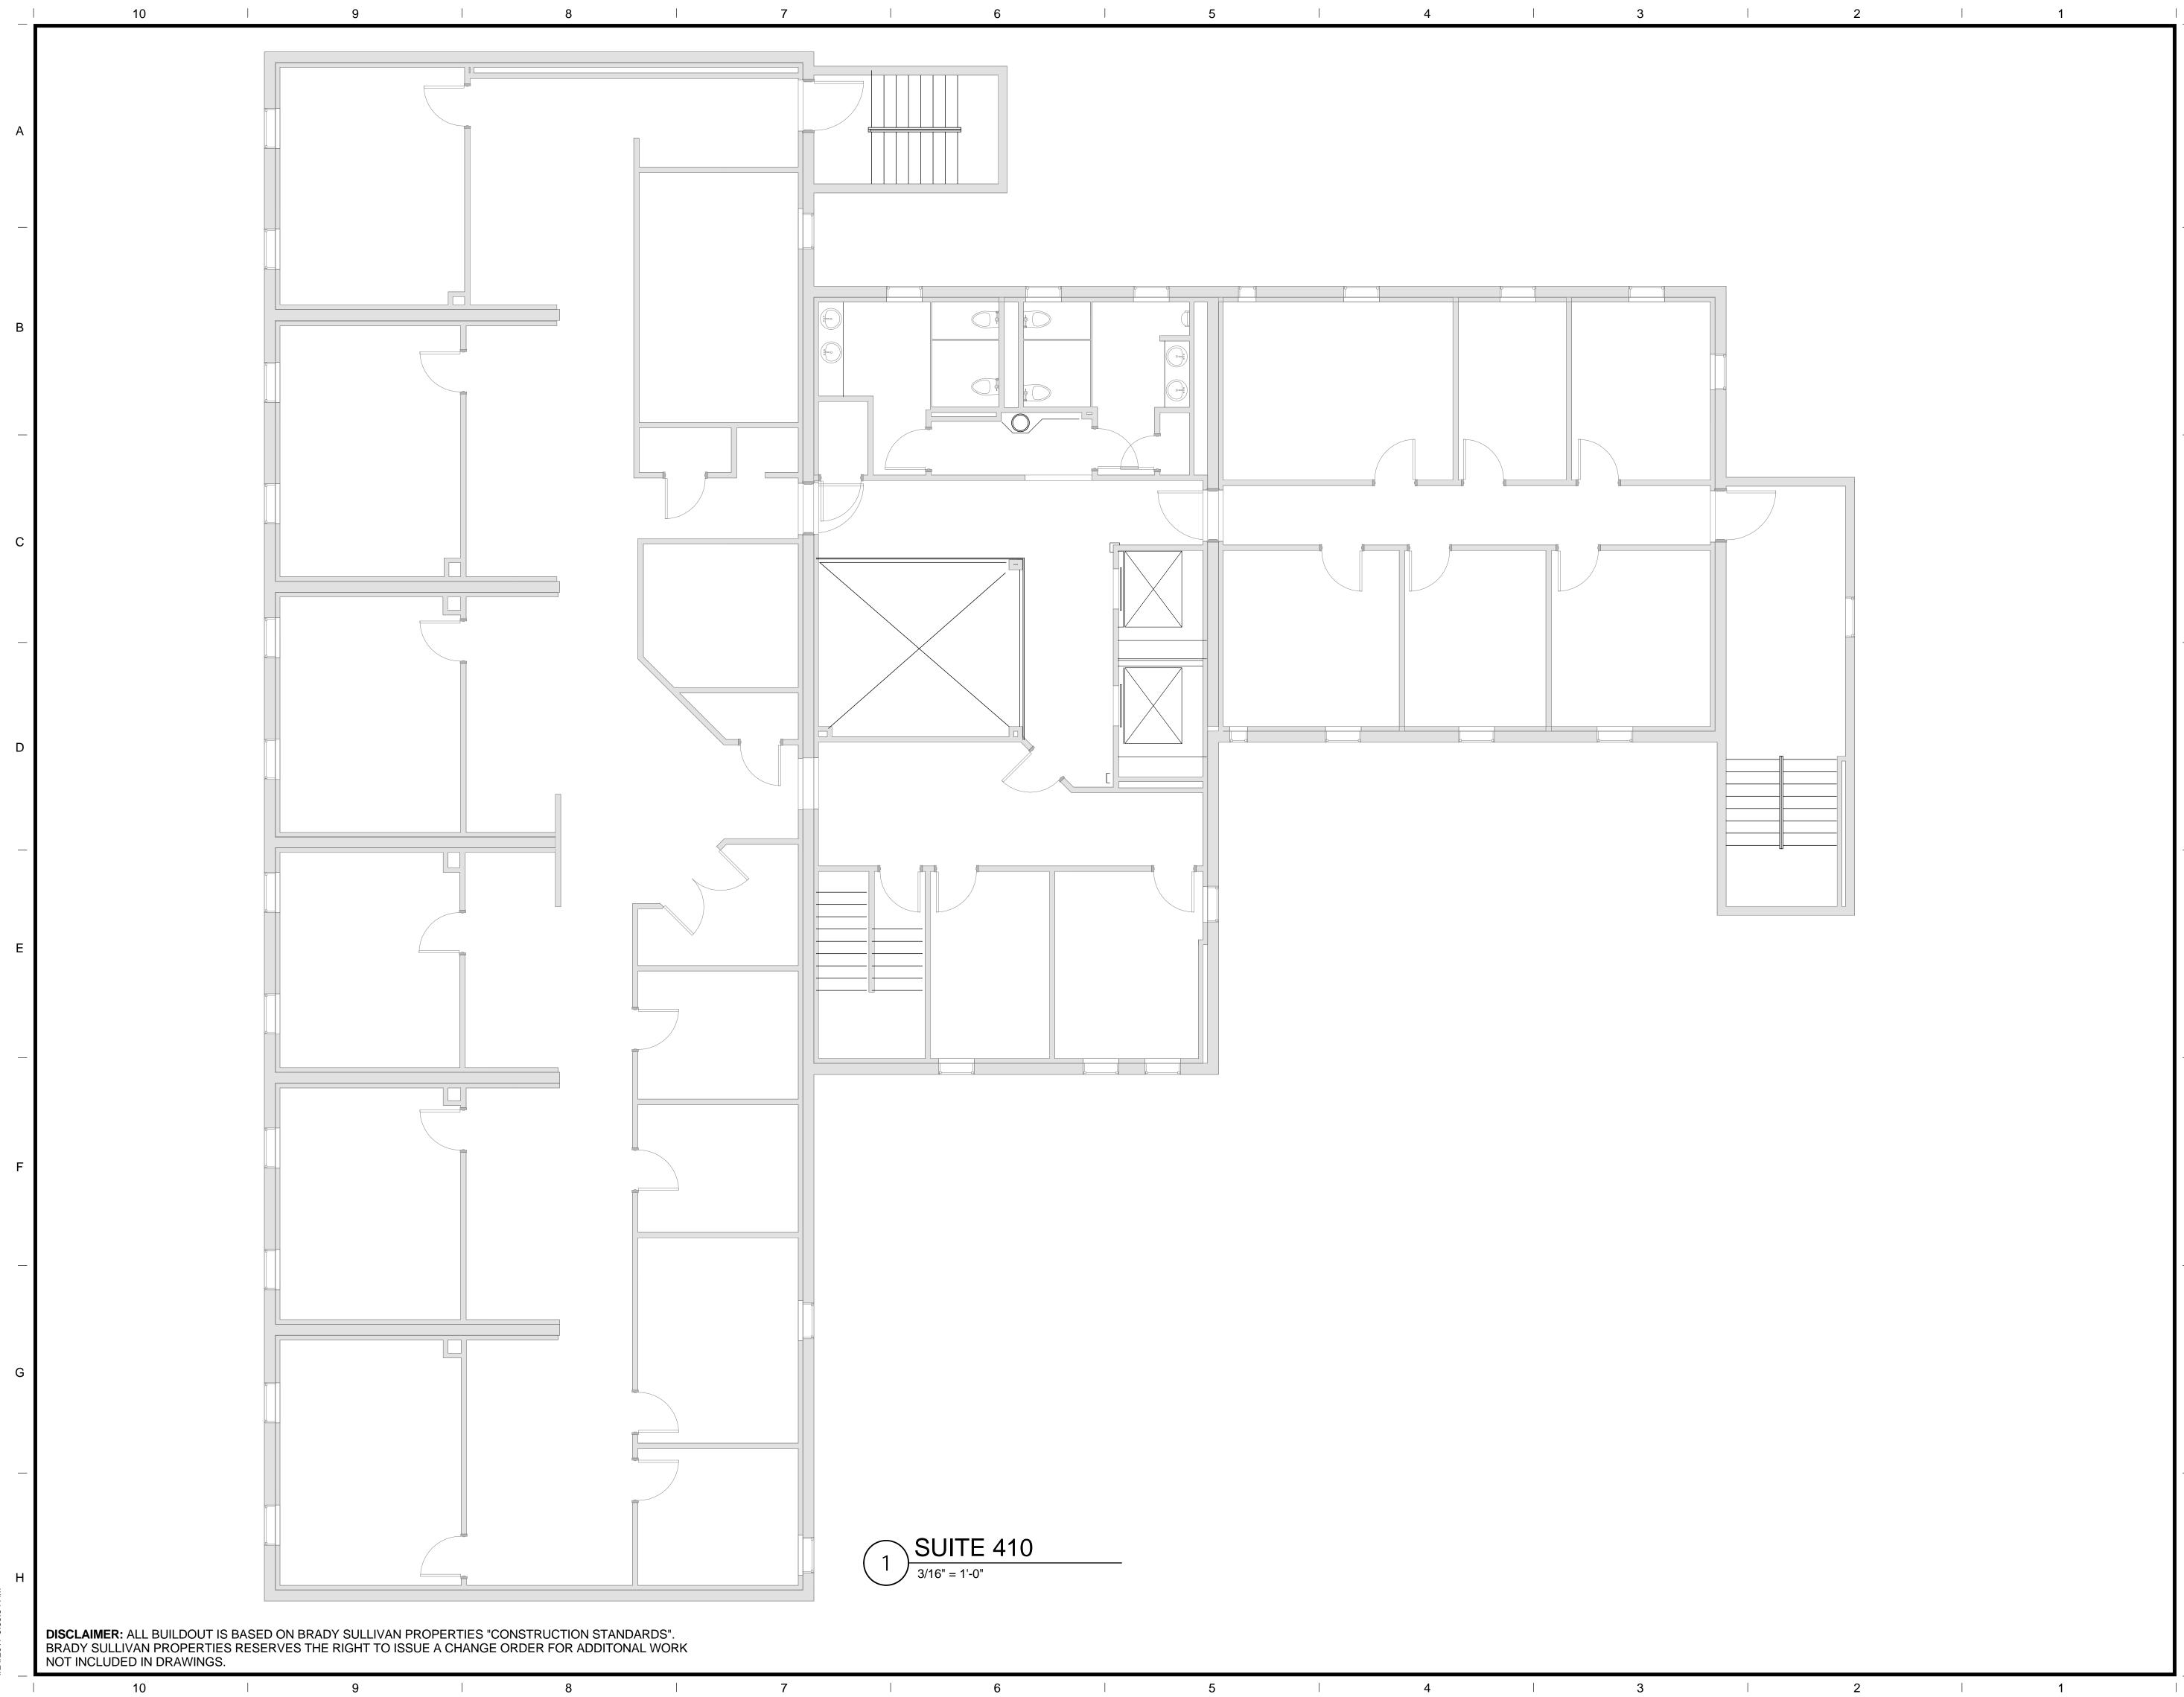

|                  | 100                    |             |                                                              |
|------------------|------------------------|-------------|--------------------------------------------------------------|
| 670              | ) N. C<br>Ianch        | Com<br>lest | van Properties<br>Imercial Street<br>er, nh 03101<br>22.6223 |
| BR               | RAD<br>R O             | Y'          | SULLIVAN<br>E R T I E S                                      |
| Owne             | BRA<br>PF              | ROF         | SULLIVAN<br>PERTIES<br>CHESTER<br>NH                         |
| Projec           |                        | AG          | LE SQUARE                                                    |
|                  | (                      | CONC        | CORD NH                                                      |
|                  |                        |             |                                                              |
| Seals            |                        |             |                                                              |
| Issue:<br>Date   | S                      | Descri      | iption                                                       |
| Revis            | ions<br>Date           |             | Description                                                  |
|                  |                        |             |                                                              |
| Drawi            | _                      | _           | ΓΕ 410<br>89 RSF                                             |
| Issue<br>Project | Date:                  |             | <b>4-24-2017</b><br>Scale: 3/16" = 1'-0"                     |
|                  | Manager:<br>Architect: |             | Production Leader:<br>CL Peer Reviewer: CL                   |
| Project          |                        | ber         |                                                              |