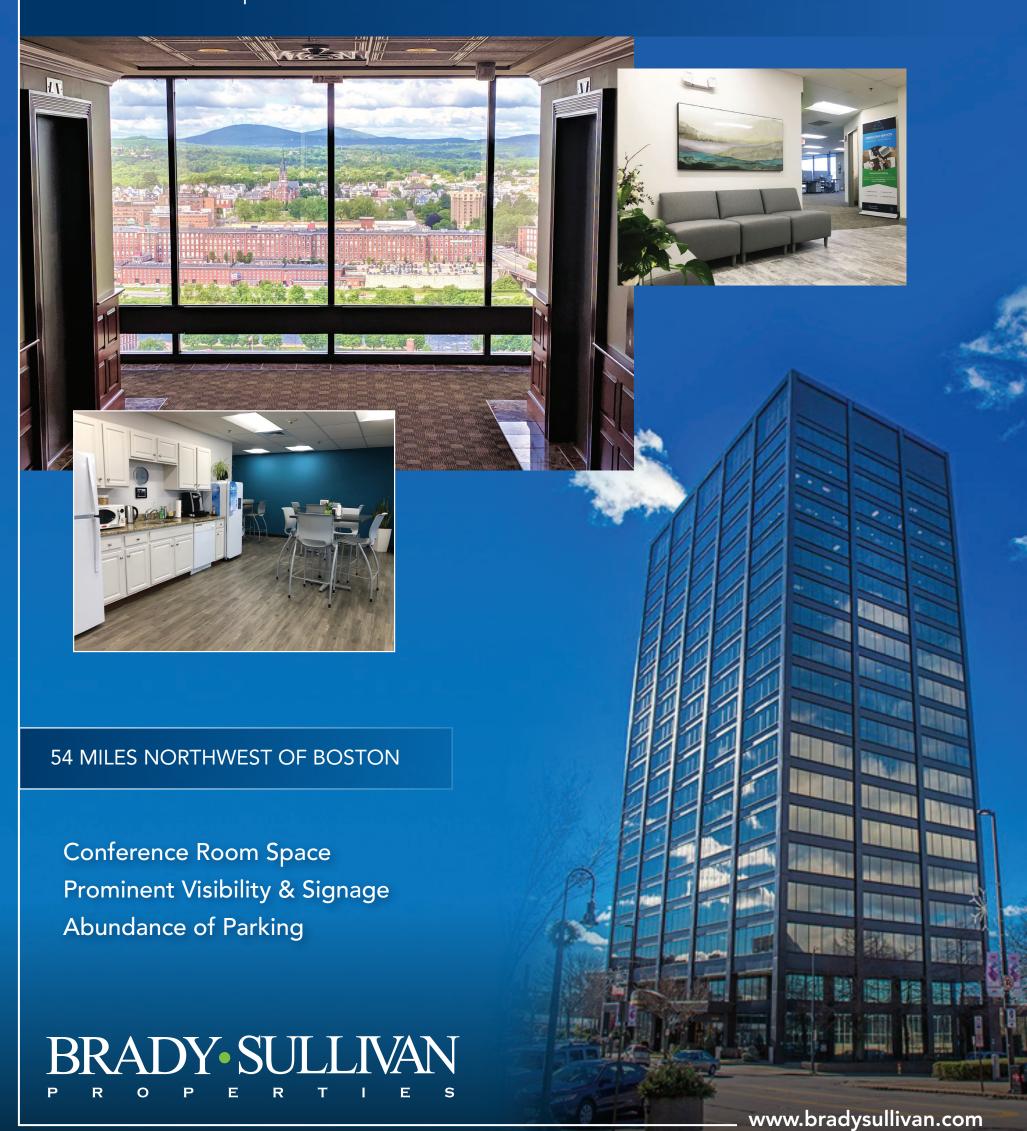

## OFFICE SPACE FOR LEASE

Available: +/- 1,000 SF up to +/- 30,000 SF Contiguous (Full Floors)

Building Area: +/- 328,610 SF

Land Area: Full City Block (capitalization)

This landmark, + 326,000 SF, 20-story office tower and adjacent retail plaza boasts Class A office and retail space with flexible floor plates in a convenient location. Occupying an entire city block in the heart of downtown Manchester, Brady Sullivan Plaza features on-site retail shops, banking, covered parking, on-site security, and card key access to the building. Turnkey fit up along with custom space planning, design and consulting are offered by Brady Sullivan Properties.