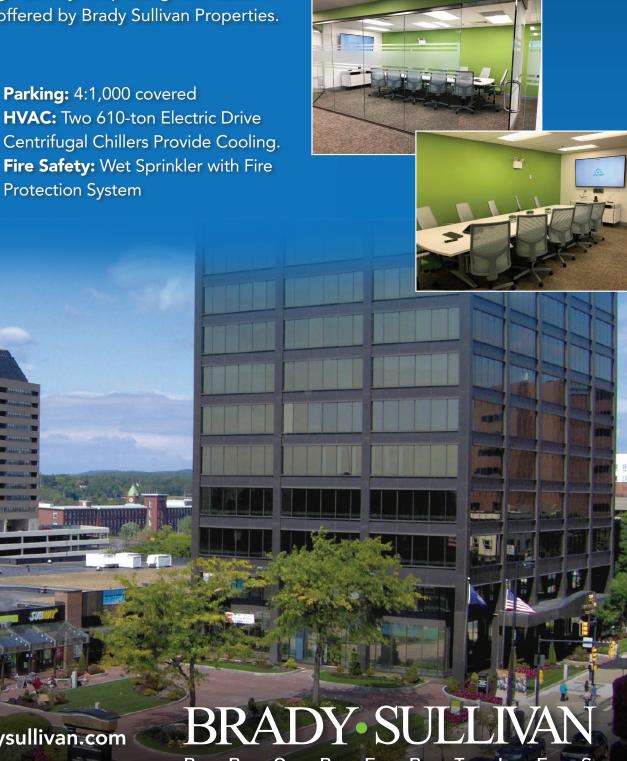

Parking: 4:1,000 covered

**Protection System** 

www.bradysullivan.com

**HVAC:** Two 610-ton Electric Drive

Fire Safety: Wet Sprinkler with Fire

## PROPERTY INFORMATION:

Year Built: 1973 (Renovated in 2002)

**Number of Stories**: 20

Elevators: 10

Construction: Steel Frame with Facade

of Insulated Porcelain

**Lighting** Fluorescent Fixtures

**Loading:** Two Loading Docks with Levelers