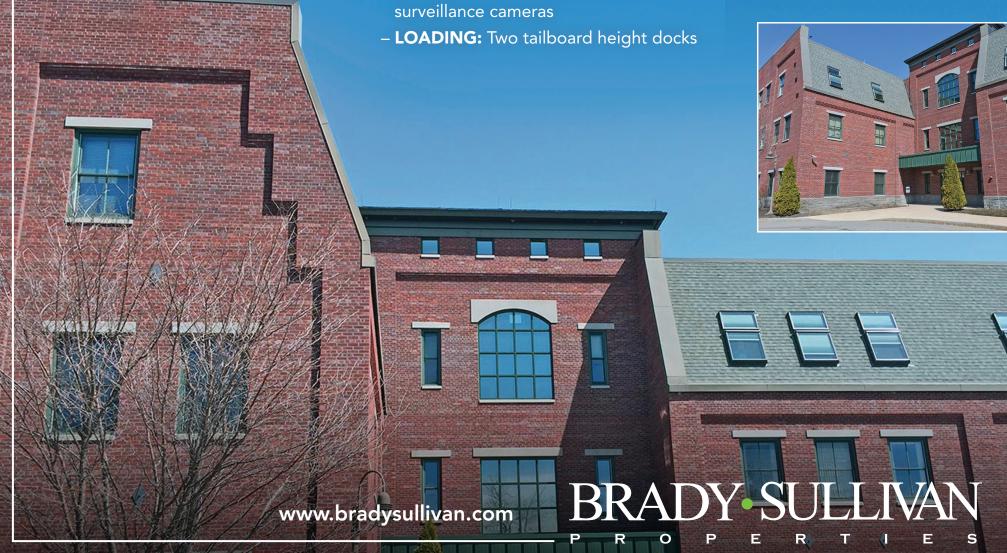

- PARKING: 300 spaces, expandable

- **HVAC:** Redundant gas fired boilers

- FIRE SAFETY: Wet Sprinkler throughout

- **ELEVATOR:** One hydraulic passenger

- **SECURITY:** Card key access and