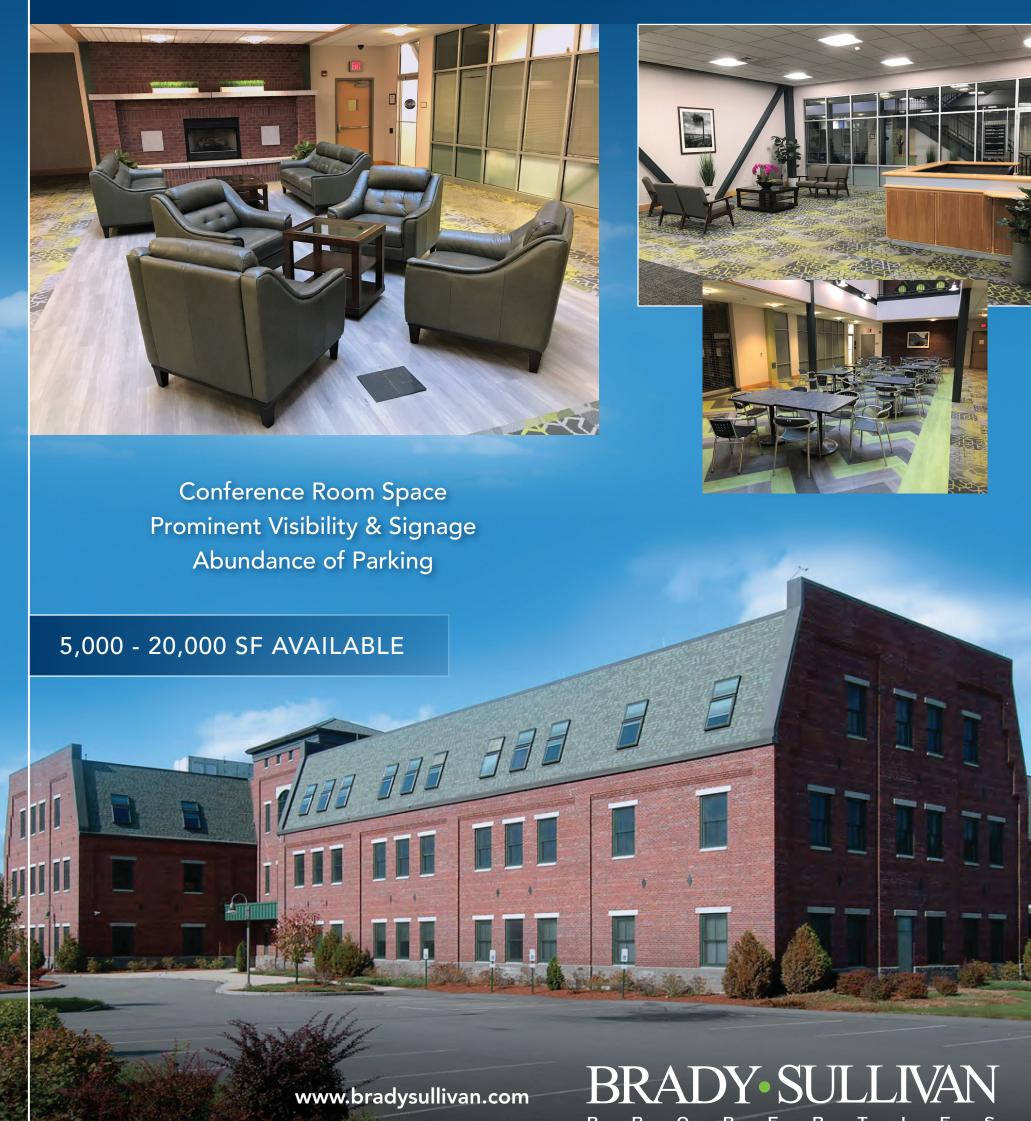

## OFFICE SPACE AVAILABLE

- CONFERENCE ROOM SPACE
- PROMINENT VISIBILITY & SIGNAGE
- ABUNDANCE OF PARKING

The building incorporates the area's mill building heritage with the most advanced redundant data, telecommunications and power infrastructure available. Amenities for this beautifully landscaped building include abundant natural light, attractive central atrium and operable windows. Amenities in the immediate area include restaurants, hotels and retail services. In addition, downtown Manchester, the Mall of New Hampshire and Manchester Airport are just minutes away.

## **PROPERTY INFORMATION**

- **BUILDING SIZE:** 93,345 +/- SF

- **LAND AREA**: 8.95+/- acres

- **ZONING:** P-2 Performance Zone

**- YEAR BUILT: 2000** 

- **STORIES:** 3

CONSTRUCTION: Historic mill building design