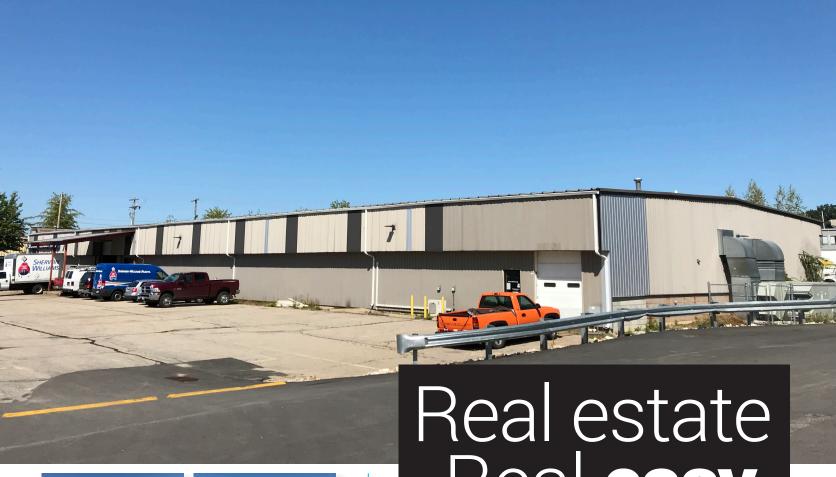

# Real estate Real easy.

75-85-95 Faltin Dr, Manchester NH

# **CLASS A OFFICE SPACE FOR LEASE**

Brady Sullivan Properties is pleased to offer this excellent opportunity to lease space in one or all three of these buildings located just off of Manchester's most traveled thoroughfare: South Willow Street. With a traffic count of more than 45,000 cars, this location offers exceptional access and visibility for businesses looking for office, warehouse, industrial, and flex space.

Featuring warehouse space with 16' high ceilingsand 10+ loading docks, flexible floor plates, 3-phase power, and great visibility, these three buildings offer acombined ± 51,645 SF of space on ± 5 acres with ample on-site parking. This prime location at a lighted intersection is also in close proximity to I-93, I-293, and Routes 101, 3, and 28.