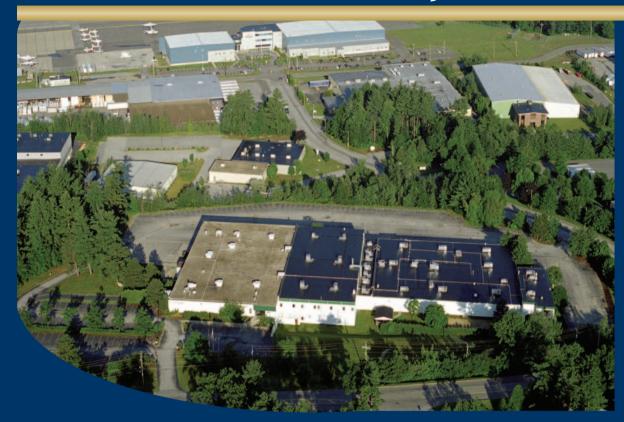

## FOR LEASE 645 Harvey Road

148,370 Square Feet Sub-Dividable

Brady Sullivan Properties is pleased to present "For Lease" 645 Harvey Rd. in Manchester, NH. This 148,370 +/square foot facility is located in the foreign trade zone at the Manchester Airport. The facility sits on 10 acres and offers a mixed use of office / R & D / Light Assembly and warehouse space.

The building is easily divisible and can accommodate users from 10,000 SF. Located off I-293, the site is easily accessible via exits 1 or 2 and thirteen minutes from I-93 and the Everett Turnpike. This location offers numerous amenities that include The Mall of NH, hotels, restaurants, banks and childcare facilities. For more information, please contact: Charles N. Panasis 603-622-6223 Ext. 1022 cpanasis@bradysullivan.com