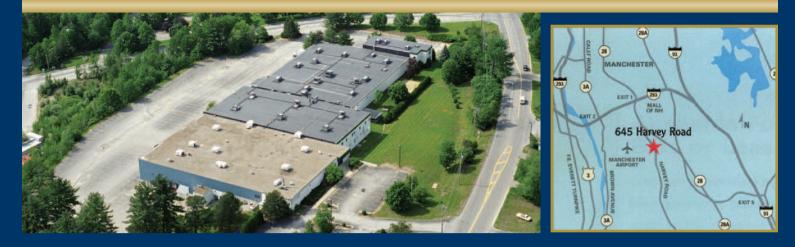

## FOR LEASE 645 Harvey Road

148,370 Square Feet Sub-Dividable

Brady Sullivan Properties is pleased to present "For Lease" 645 Harvey Rd. in Manchester, NH. This 148,370 +/square foot facility is located in the foreign trade zone at the Manchester Airport. The facility sits on 10 acres and offers a mixed use of office / R & D / Light Assembly and warehouse space.

The building is easily divisible and can accommodate users from 10,000 SF. Located off I-293, the site is easily accessible via exits 1 or 2 and thirteen minutes from I-93 and the Everett Turnpike. This location offers numerous amenities that include The Mall of NH, hotels, restaurants, banks and childcare facilities. For more information, please contact: Charles N. Panasis 603-622-6223 Ext. 1022 cpanasis@bradysullivan.com