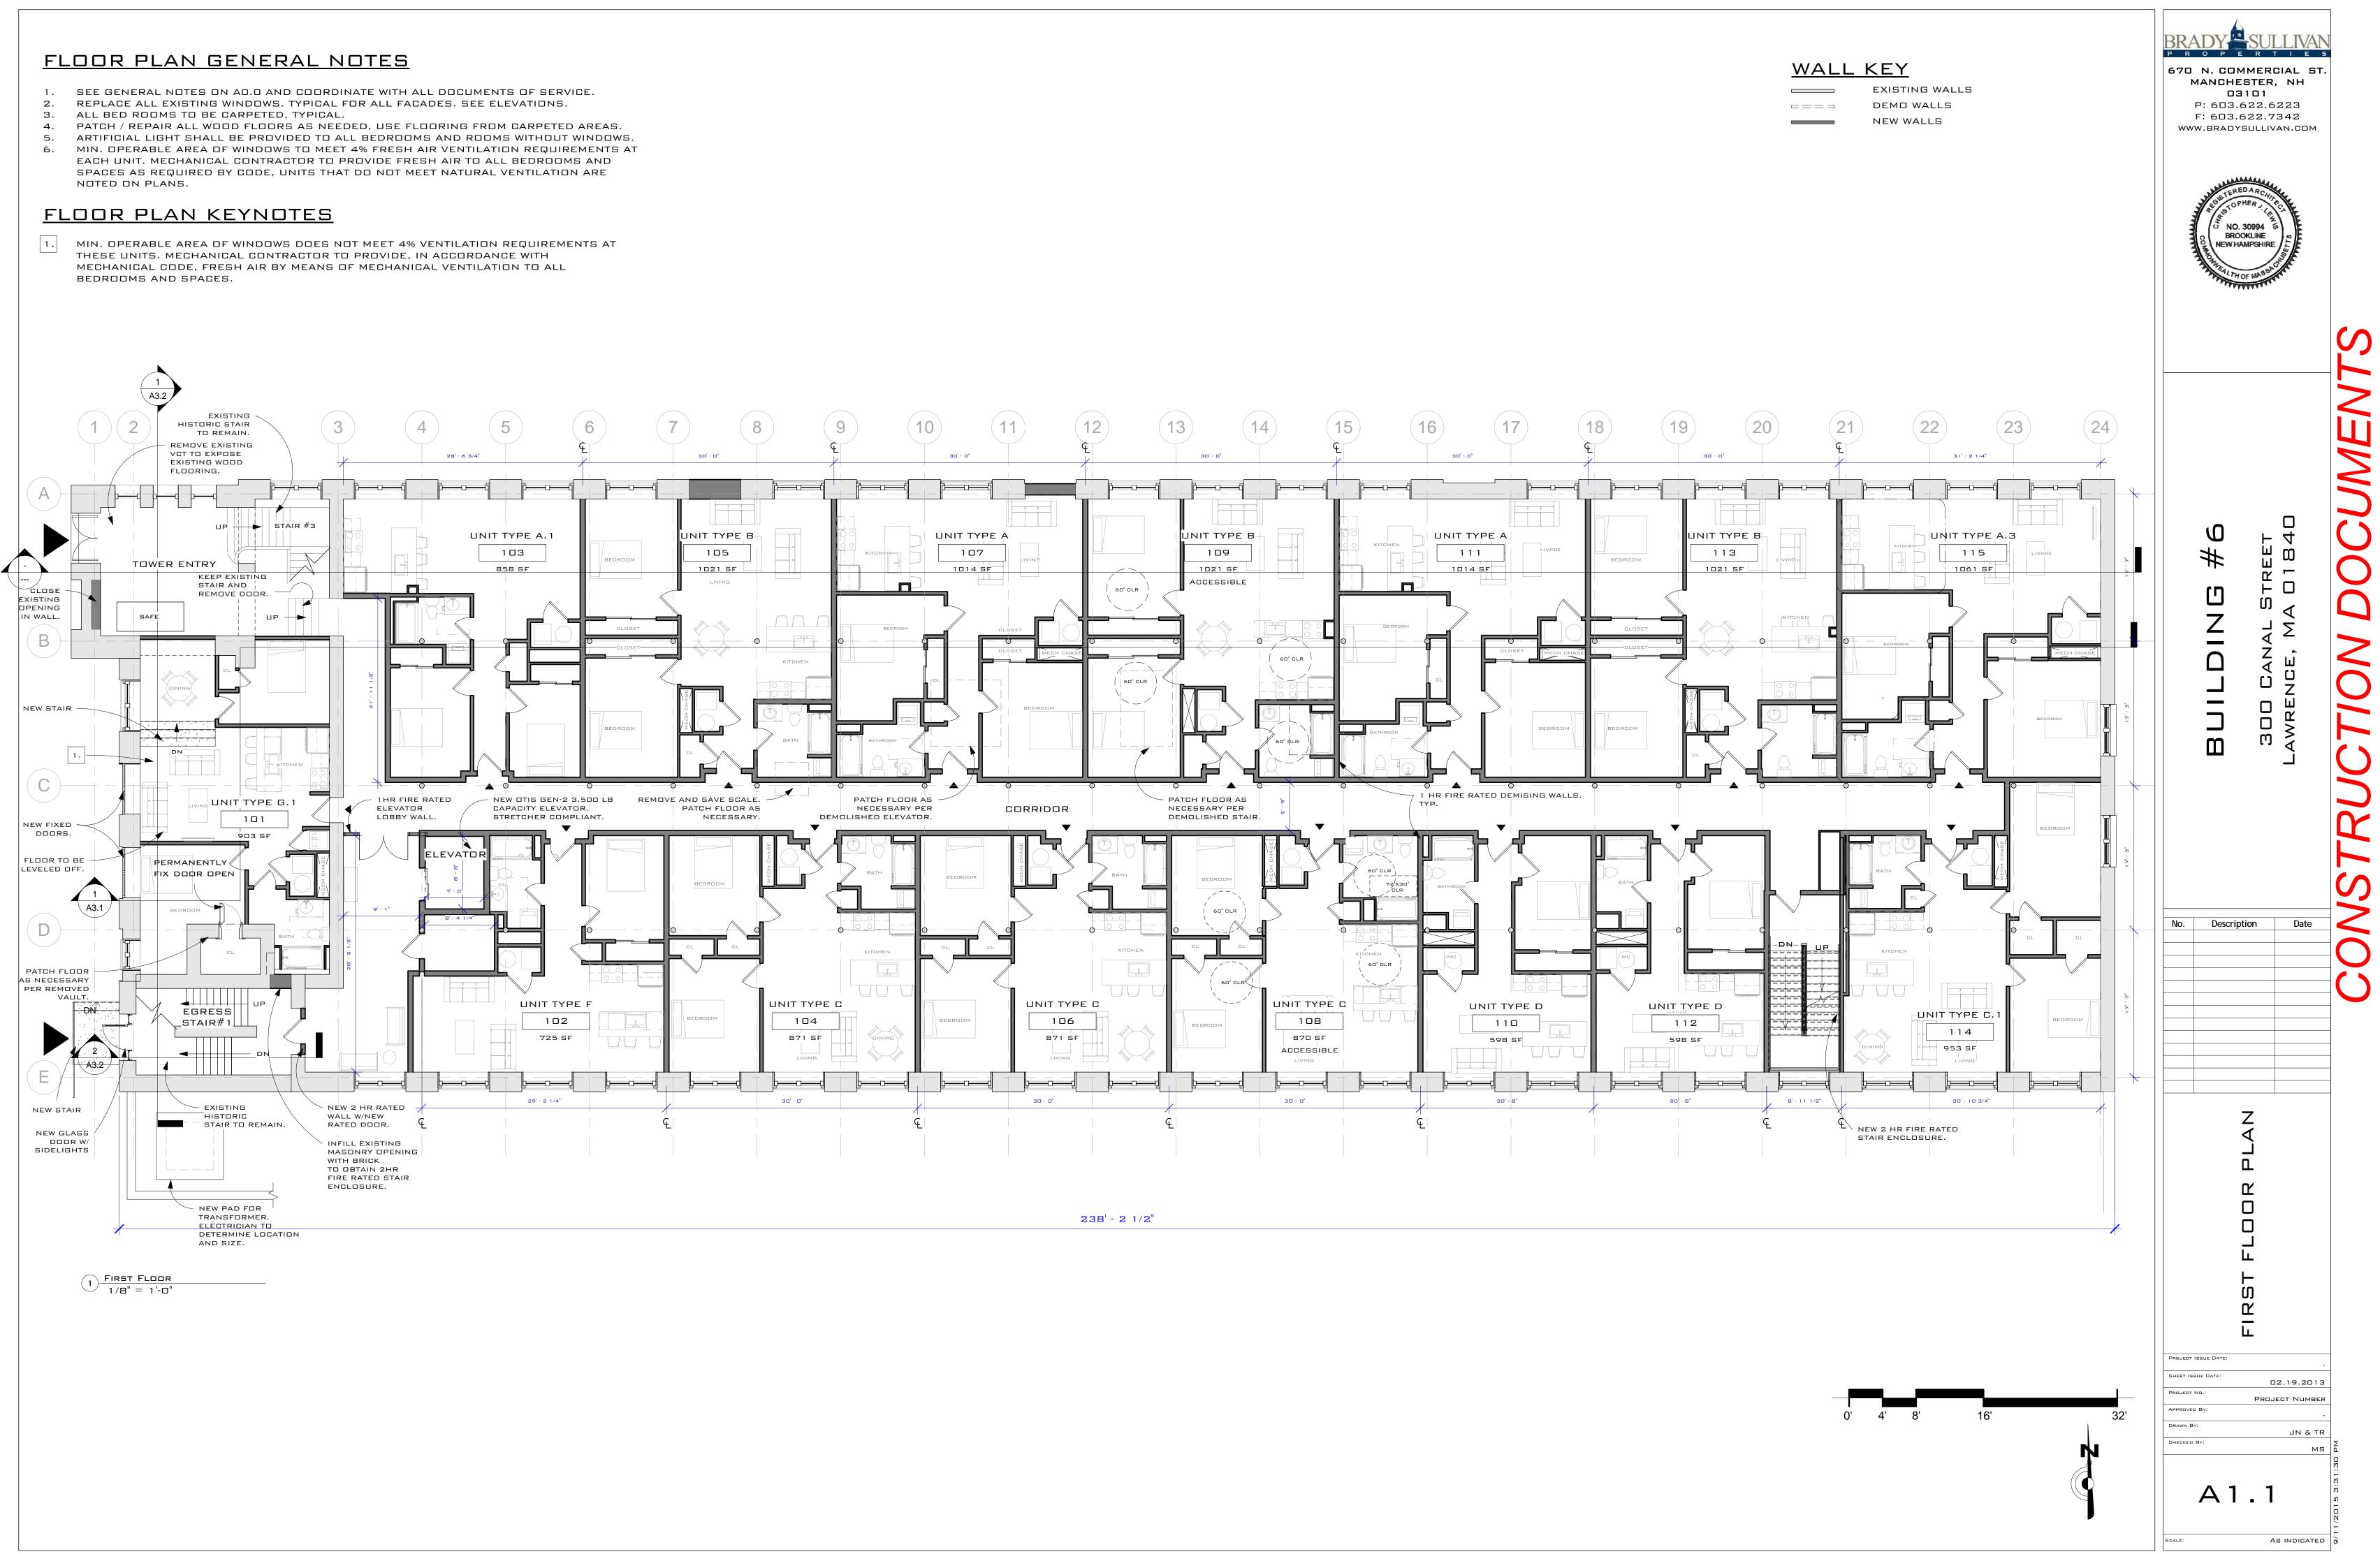

- PATCH / REPAIR ALL WOOD FLOORS AS NEEDED, USE FLOORING FROM CARPETED AREAS.
- EACH UNIT. MECHANICAL CONTRACTOR TO PROVIDE FRESH AIR TO ALL BEDROOMS AND SPACES AS REQUIRED BY CODE, UNITS THAT DO NOT MEET NATURAL VENTILATION ARE NOTED ON PLANS.

- PATCH / REPAIR ALL WOOD FLOORS AS NEEDED, USE FLOORING FROM CARPETED AREAS.
- SPACES AS REQUIRED BY CODE, UNITS THAT DO NOT MEET NATURAL VENTILATION ARE NOTED ON PLANS.

- PATCH / REPAIR ALL WOOD FLOORS AS NEEDED, USE FLOORING FROM CARPETED AREAS. EACH UNIT. MECHANICAL CONTRACTOR TO PROVIDE FRESH AIR TO ALL BEDROOMS AND

- SPACES AS REQUIRED BY CODE, UNITS THAT DO NOT MEET NATURAL VENTILATION ARE NOTED ON PLANS.

- PATCH / REPAIR ALL WOOD FLOORS AS NEEDED, USE FLOORING FROM CARPETED AREAS. ARTIFICIAL LIGHT SHALL BE PROVIDED TO ALL BEDROOMS AND ROOMS WITHOUT WINDOWS.
- EACH UNIT. MECHANICAL CONTRACTOR TO PROVIDE FRESH AIR TO ALL BEDROOMS AND SPACES AS REQUIRED BY CODE, UNITS THAT DO NOT MEET NATURAL VENTILATION ARE NOTED ON PLANS.