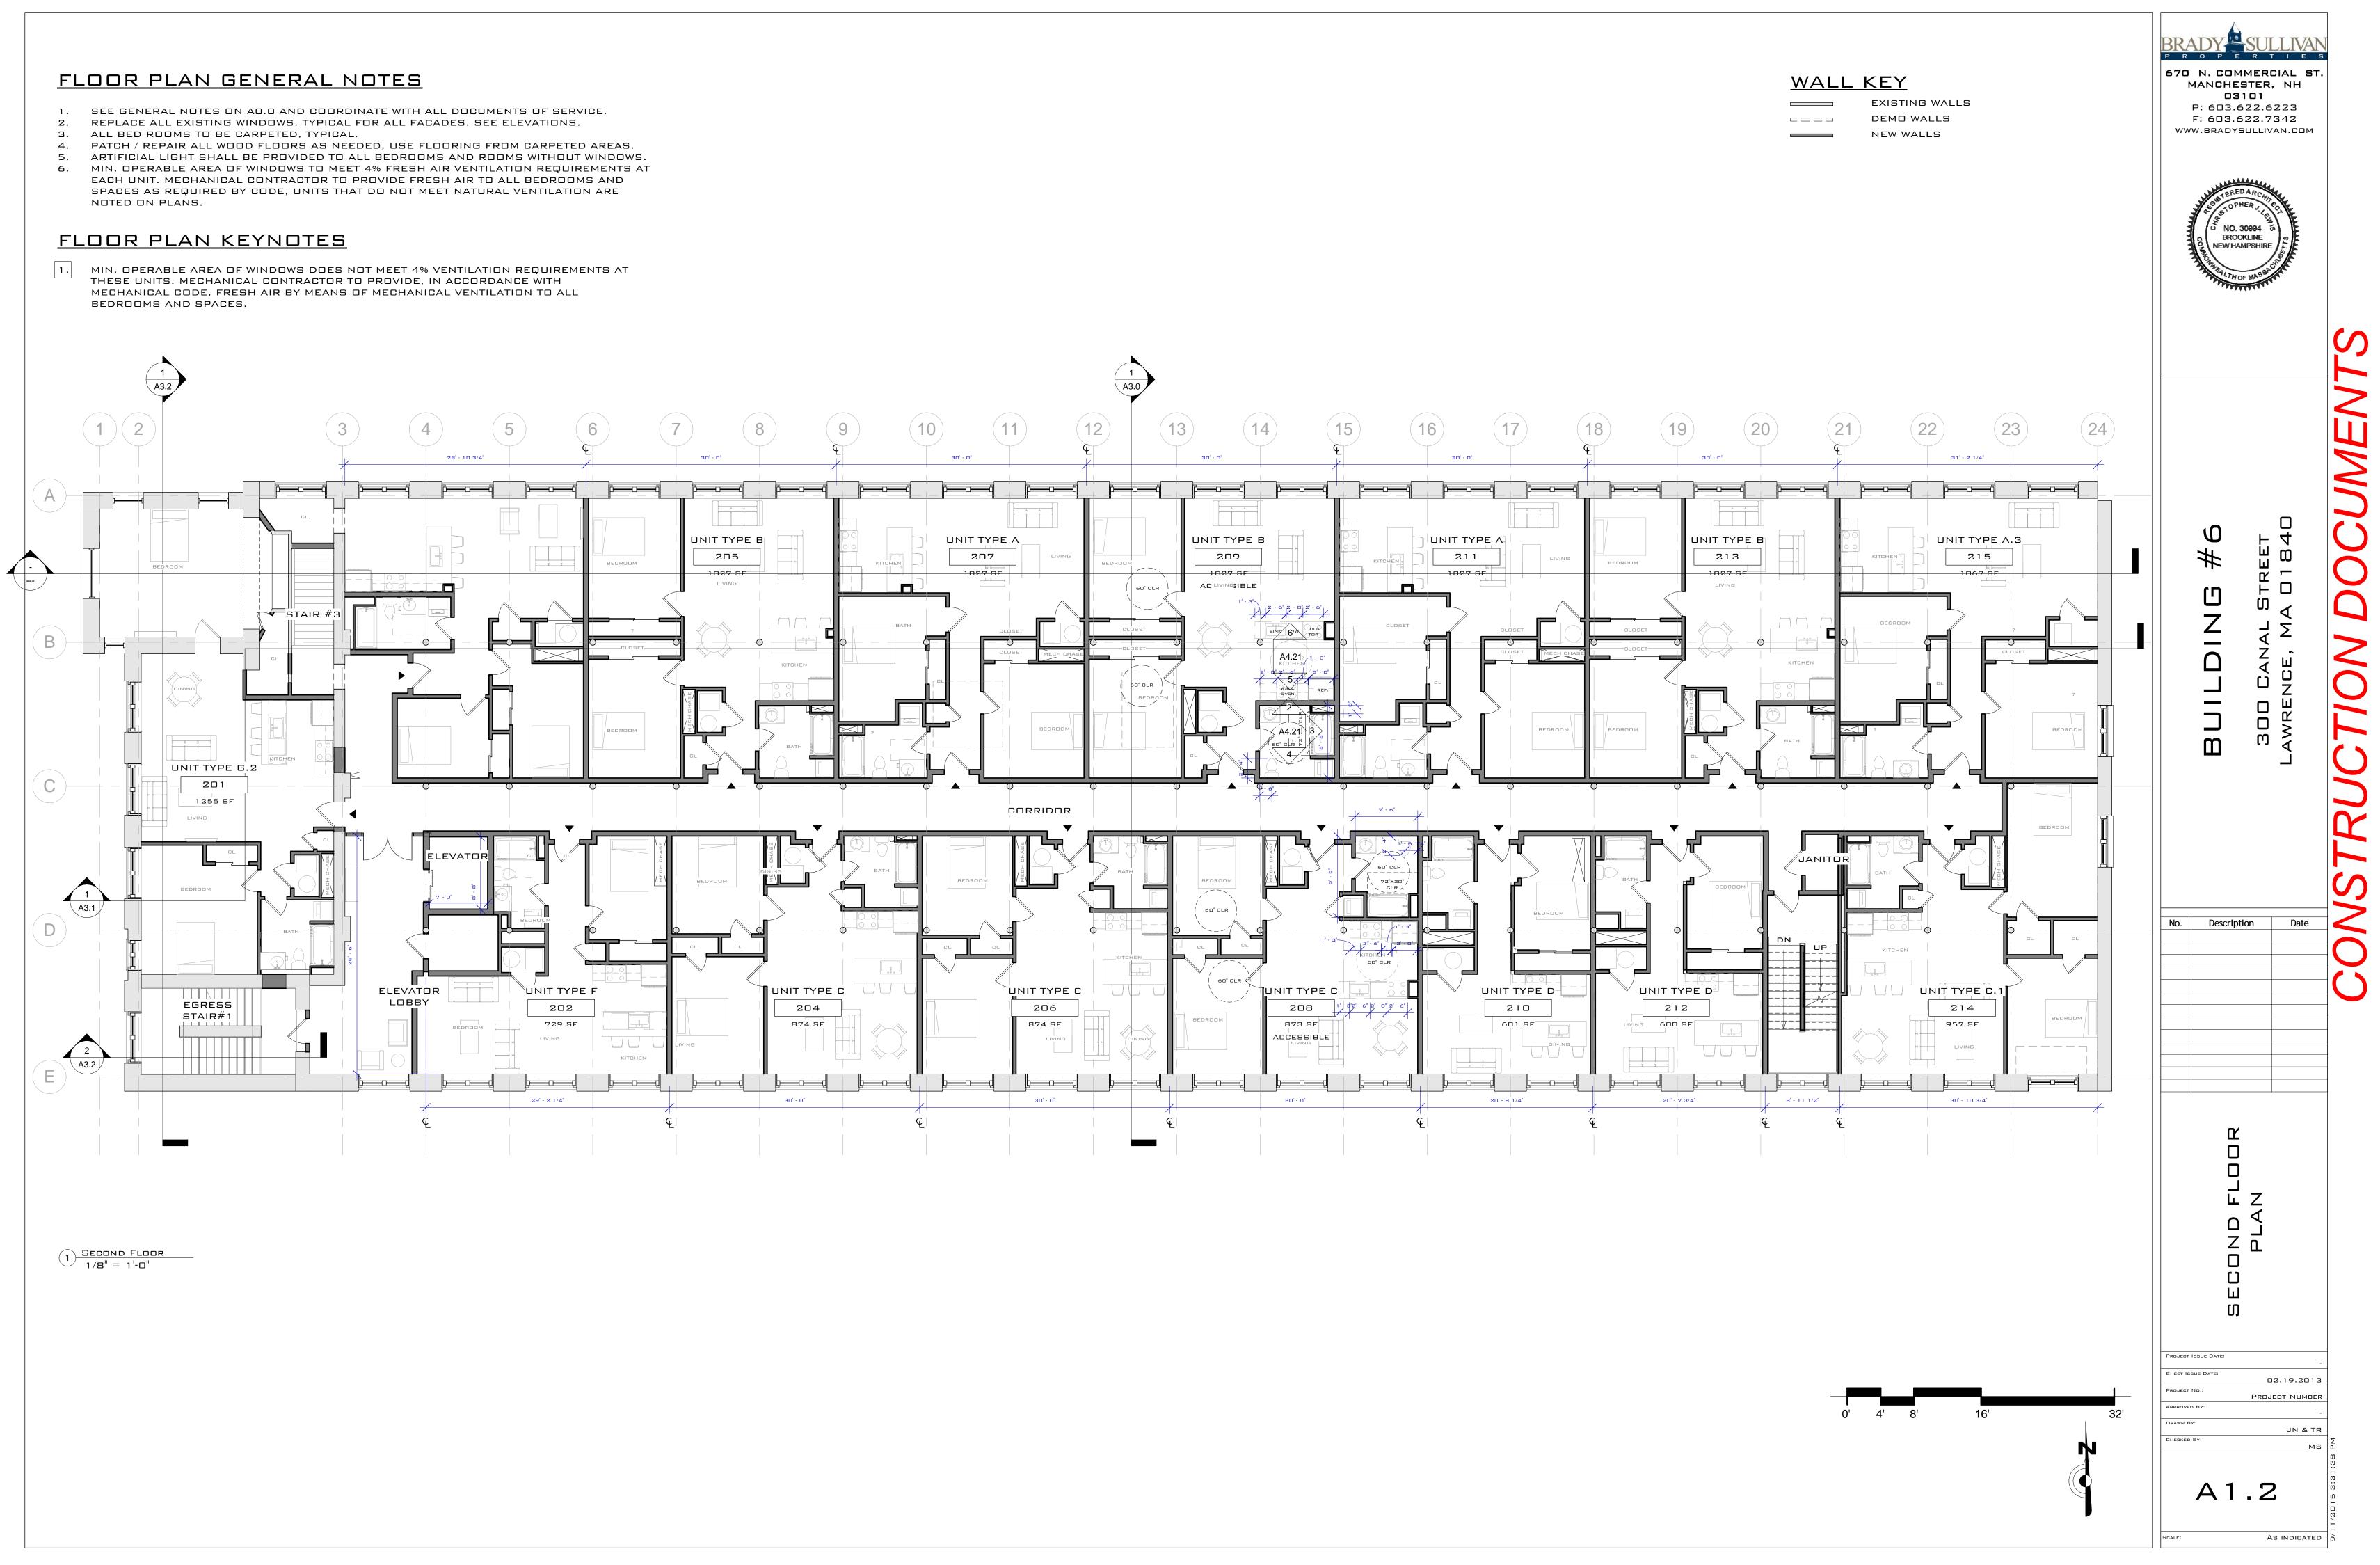

- PATCH / REPAIR ALL WOOD FLOORS AS NEEDED, USE FLOORING FROM CARPETED AREAS.
- EACH UNIT. MECHANICAL CONTRACTOR TO PROVIDE FRESH AIR TO ALL BEDROOMS AND SPACES AS REQUIRED BY CODE, UNITS THAT DO NOT MEET NATURAL VENTILATION ARE NOTED ON PLANS.

- PATCH / REPAIR ALL WOOD FLOORS AS NEEDED, USE FLOORING FROM CARPETED AREAS.
- SPACES AS REQUIRED BY CODE, UNITS THAT DO NOT MEET NATURAL VENTILATION ARE NOTED ON PLANS.

- PATCH / REPAIR ALL WOOD FLOORS AS NEEDED, USE FLOORING FROM CARPETED AREAS. EACH UNIT. MECHANICAL CONTRACTOR TO PROVIDE FRESH AIR TO ALL BEDROOMS AND

- SPACES AS REQUIRED BY CODE, UNITS THAT DO NOT MEET NATURAL VENTILATION ARE NOTED ON PLANS.

- PATCH / REPAIR ALL WOOD FLOORS AS NEEDED, USE FLOORING FROM CARPETED AREAS. ARTIFICIAL LIGHT SHALL BE PROVIDED TO ALL BEDROOMS AND ROOMS WITHOUT WINDOWS.
- EACH UNIT. MECHANICAL CONTRACTOR TO PROVIDE FRESH AIR TO ALL BEDROOMS AND SPACES AS REQUIRED BY CODE, UNITS THAT DO NOT MEET NATURAL VENTILATION ARE NOTED ON PLANS.