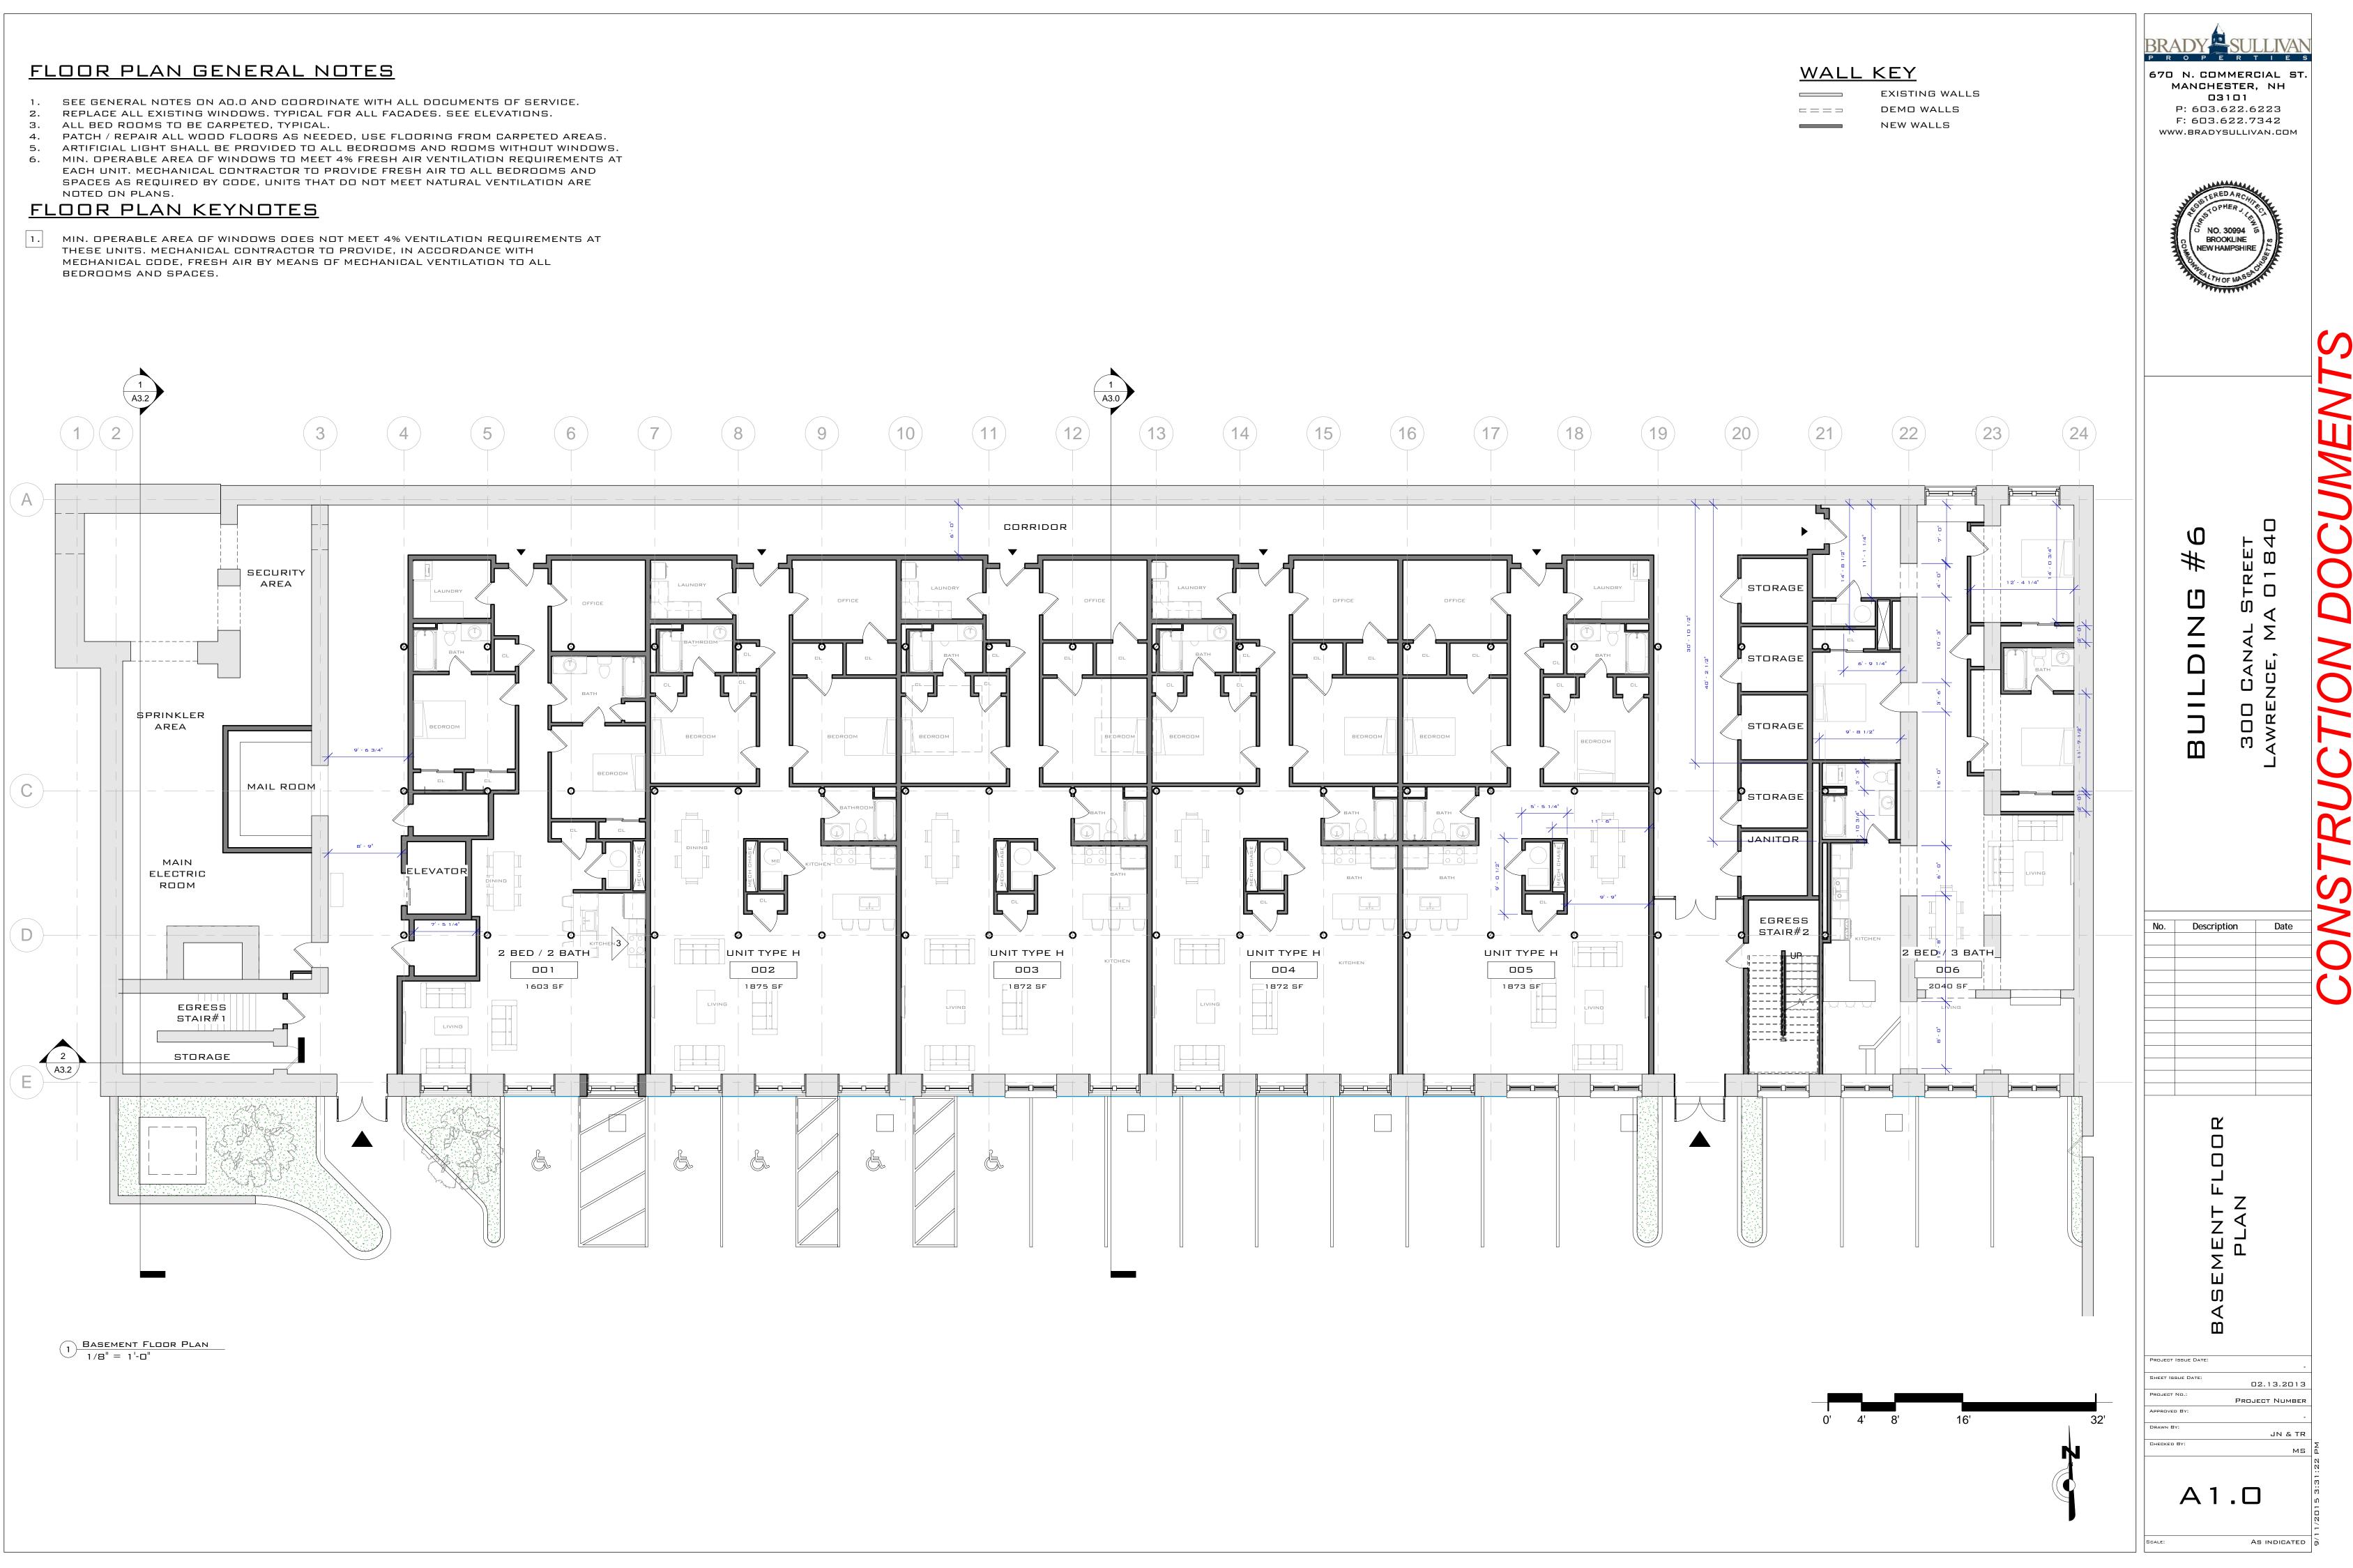

- PATCH / REPAIR ALL WOOD FLOORS AS NEEDED, USE FLOORING FROM CARPETED AREAS.
- EACH UNIT. MECHANICAL CONTRACTOR TO PROVIDE FRESH AIR TO ALL BEDROOMS AND SPACES AS REQUIRED BY CODE, UNITS THAT DO NOT MEET NATURAL VENTILATION ARE NOTED ON PLANS.

- PATCH / REPAIR ALL WOOD FLOORS AS NEEDED, USE FLOORING FROM CARPETED AREAS.
- SPACES AS REQUIRED BY CODE, UNITS THAT DO NOT MEET NATURAL VENTILATION ARE NOTED ON PLANS.

- PATCH / REPAIR ALL WOOD FLOORS AS NEEDED, USE FLOORING FROM CARPETED AREAS. EACH UNIT. MECHANICAL CONTRACTOR TO PROVIDE FRESH AIR TO ALL BEDROOMS AND

- SPACES AS REQUIRED BY CODE, UNITS THAT DO NOT MEET NATURAL VENTILATION ARE NOTED ON PLANS.

- PATCH / REPAIR ALL WOOD FLOORS AS NEEDED, USE FLOORING FROM CARPETED AREAS. ARTIFICIAL LIGHT SHALL BE PROVIDED TO ALL BEDROOMS AND ROOMS WITHOUT WINDOWS.
- EACH UNIT. MECHANICAL CONTRACTOR TO PROVIDE FRESH AIR TO ALL BEDROOMS AND SPACES AS REQUIRED BY CODE, UNITS THAT DO NOT MEET NATURAL VENTILATION ARE NOTED ON PLANS.