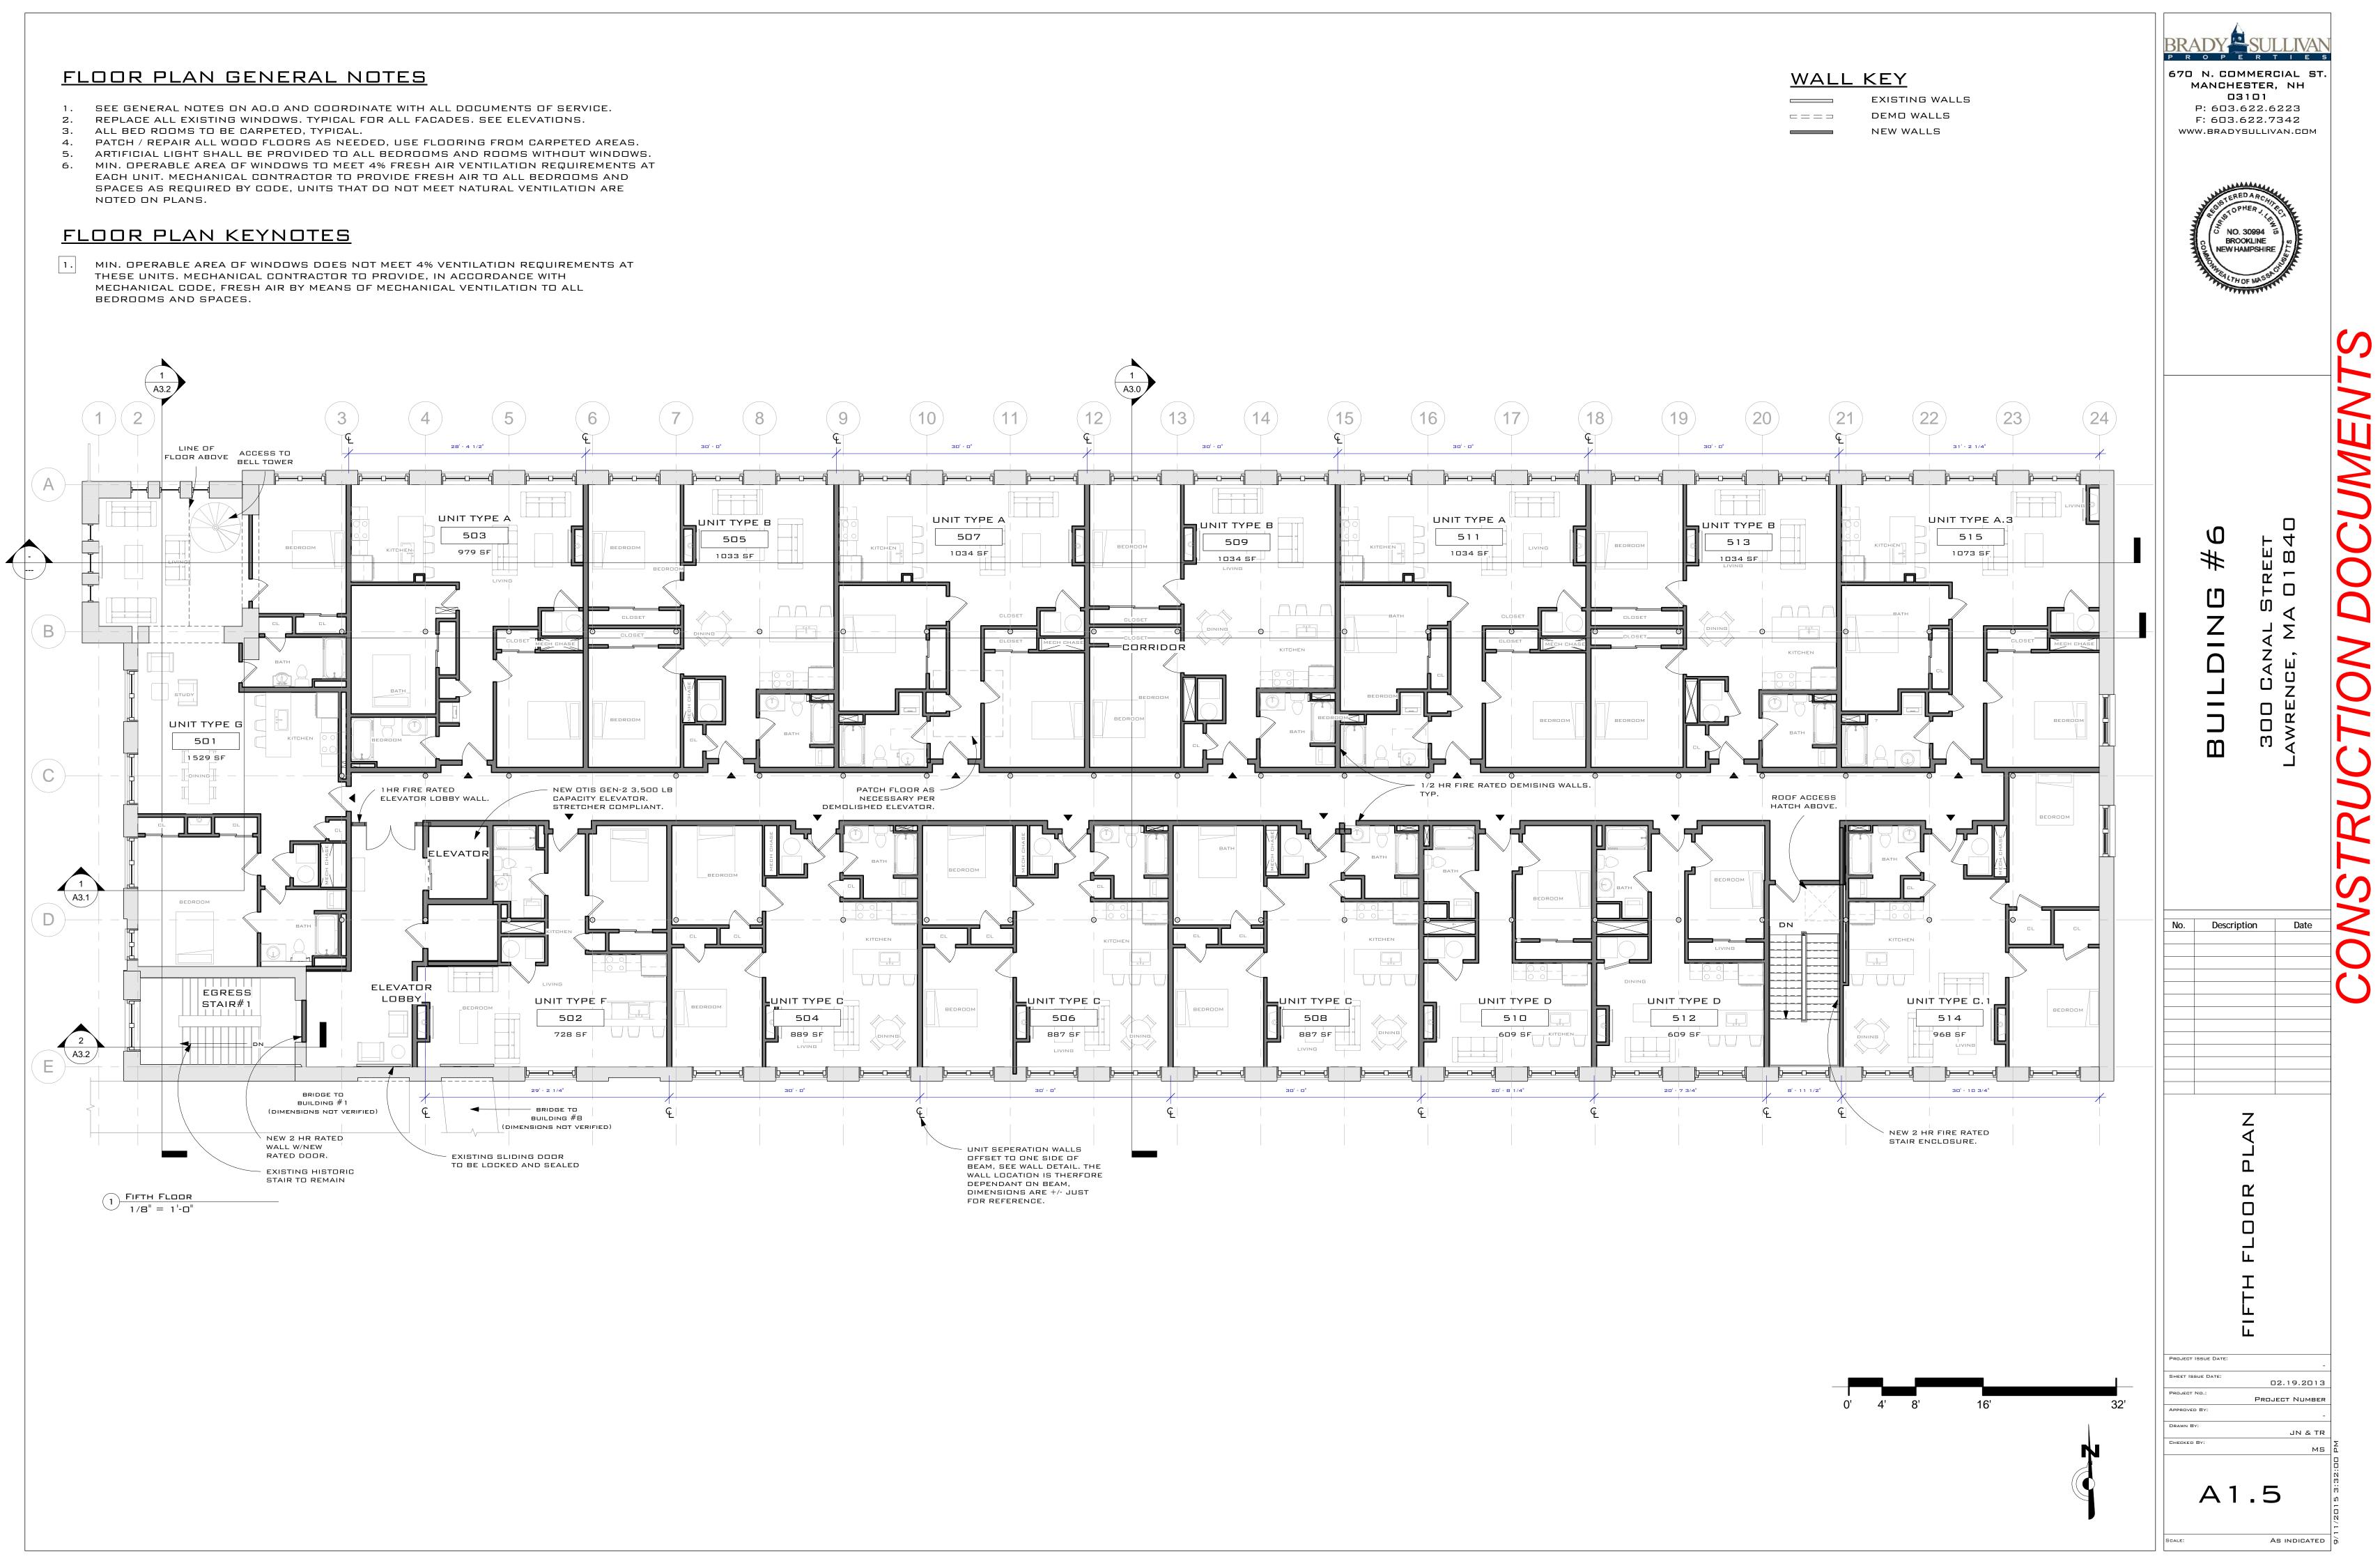

- PATCH / REPAIR ALL WOOD FLOORS AS NEEDED, USE FLOORING FROM CARPETED AREAS.
- EACH UNIT. MECHANICAL CONTRACTOR TO PROVIDE FRESH AIR TO ALL BEDROOMS AND SPACES AS REQUIRED BY CODE, UNITS THAT DO NOT MEET NATURAL VENTILATION ARE NOTED ON PLANS.

- PATCH / REPAIR ALL WOOD FLOORS AS NEEDED, USE FLOORING FROM CARPETED AREAS.
- SPACES AS REQUIRED BY CODE, UNITS THAT DO NOT MEET NATURAL VENTILATION ARE NOTED ON PLANS.

- PATCH / REPAIR ALL WOOD FLOORS AS NEEDED, USE FLOORING FROM CARPETED AREAS. EACH UNIT. MECHANICAL CONTRACTOR TO PROVIDE FRESH AIR TO ALL BEDROOMS AND

- SPACES AS REQUIRED BY CODE, UNITS THAT DO NOT MEET NATURAL VENTILATION ARE NOTED ON PLANS.

- PATCH / REPAIR ALL WOOD FLOORS AS NEEDED, USE FLOORING FROM CARPETED AREAS. ARTIFICIAL LIGHT SHALL BE PROVIDED TO ALL BEDROOMS AND ROOMS WITHOUT WINDOWS.
- EACH UNIT. MECHANICAL CONTRACTOR TO PROVIDE FRESH AIR TO ALL BEDROOMS AND SPACES AS REQUIRED BY CODE, UNITS THAT DO NOT MEET NATURAL VENTILATION ARE NOTED ON PLANS.