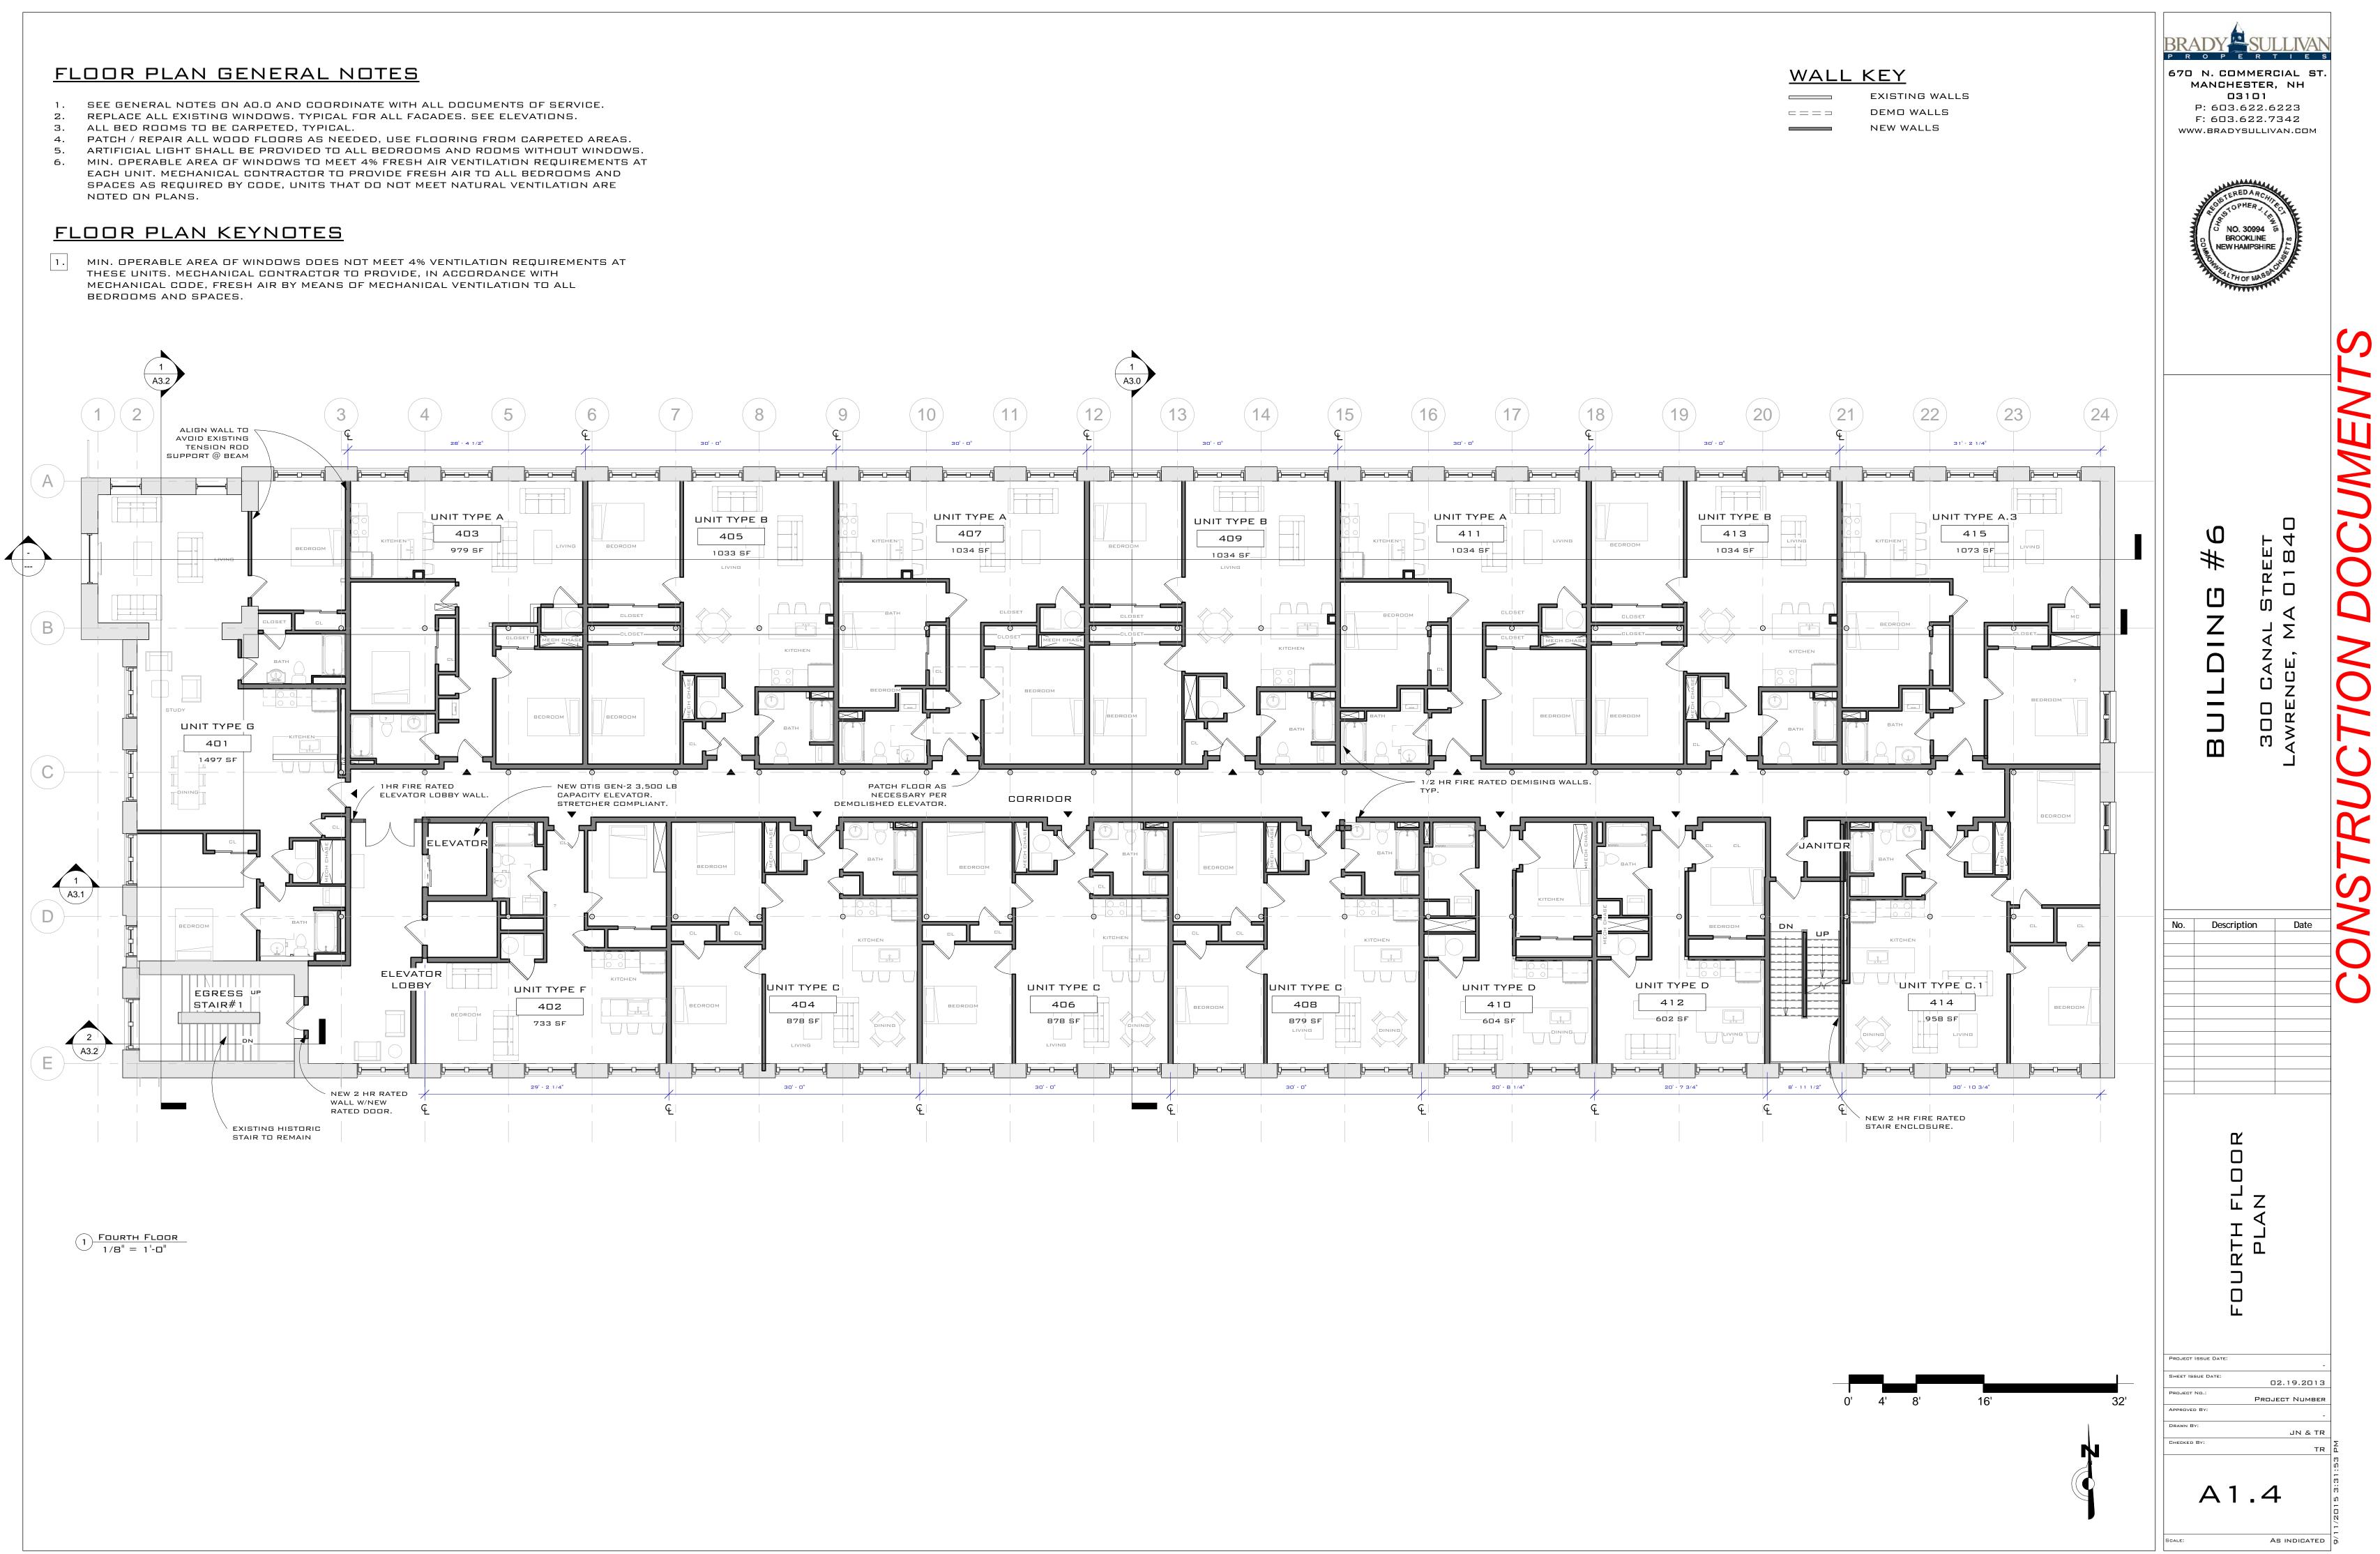

- PATCH / REPAIR ALL WOOD FLOORS AS NEEDED, USE FLOORING FROM CARPETED AREAS.
- EACH UNIT. MECHANICAL CONTRACTOR TO PROVIDE FRESH AIR TO ALL BEDROOMS AND SPACES AS REQUIRED BY CODE, UNITS THAT DO NOT MEET NATURAL VENTILATION ARE NOTED ON PLANS.

- PATCH / REPAIR ALL WOOD FLOORS AS NEEDED, USE FLOORING FROM CARPETED AREAS.
- SPACES AS REQUIRED BY CODE, UNITS THAT DO NOT MEET NATURAL VENTILATION ARE NOTED ON PLANS.

- PATCH / REPAIR ALL WOOD FLOORS AS NEEDED, USE FLOORING FROM CARPETED AREAS. EACH UNIT. MECHANICAL CONTRACTOR TO PROVIDE FRESH AIR TO ALL BEDROOMS AND

- SPACES AS REQUIRED BY CODE, UNITS THAT DO NOT MEET NATURAL VENTILATION ARE NOTED ON PLANS.

- PATCH / REPAIR ALL WOOD FLOORS AS NEEDED, USE FLOORING FROM CARPETED AREAS. ARTIFICIAL LIGHT SHALL BE PROVIDED TO ALL BEDROOMS AND ROOMS WITHOUT WINDOWS.
- EACH UNIT. MECHANICAL CONTRACTOR TO PROVIDE FRESH AIR TO ALL BEDROOMS AND SPACES AS REQUIRED BY CODE, UNITS THAT DO NOT MEET NATURAL VENTILATION ARE NOTED ON PLANS.