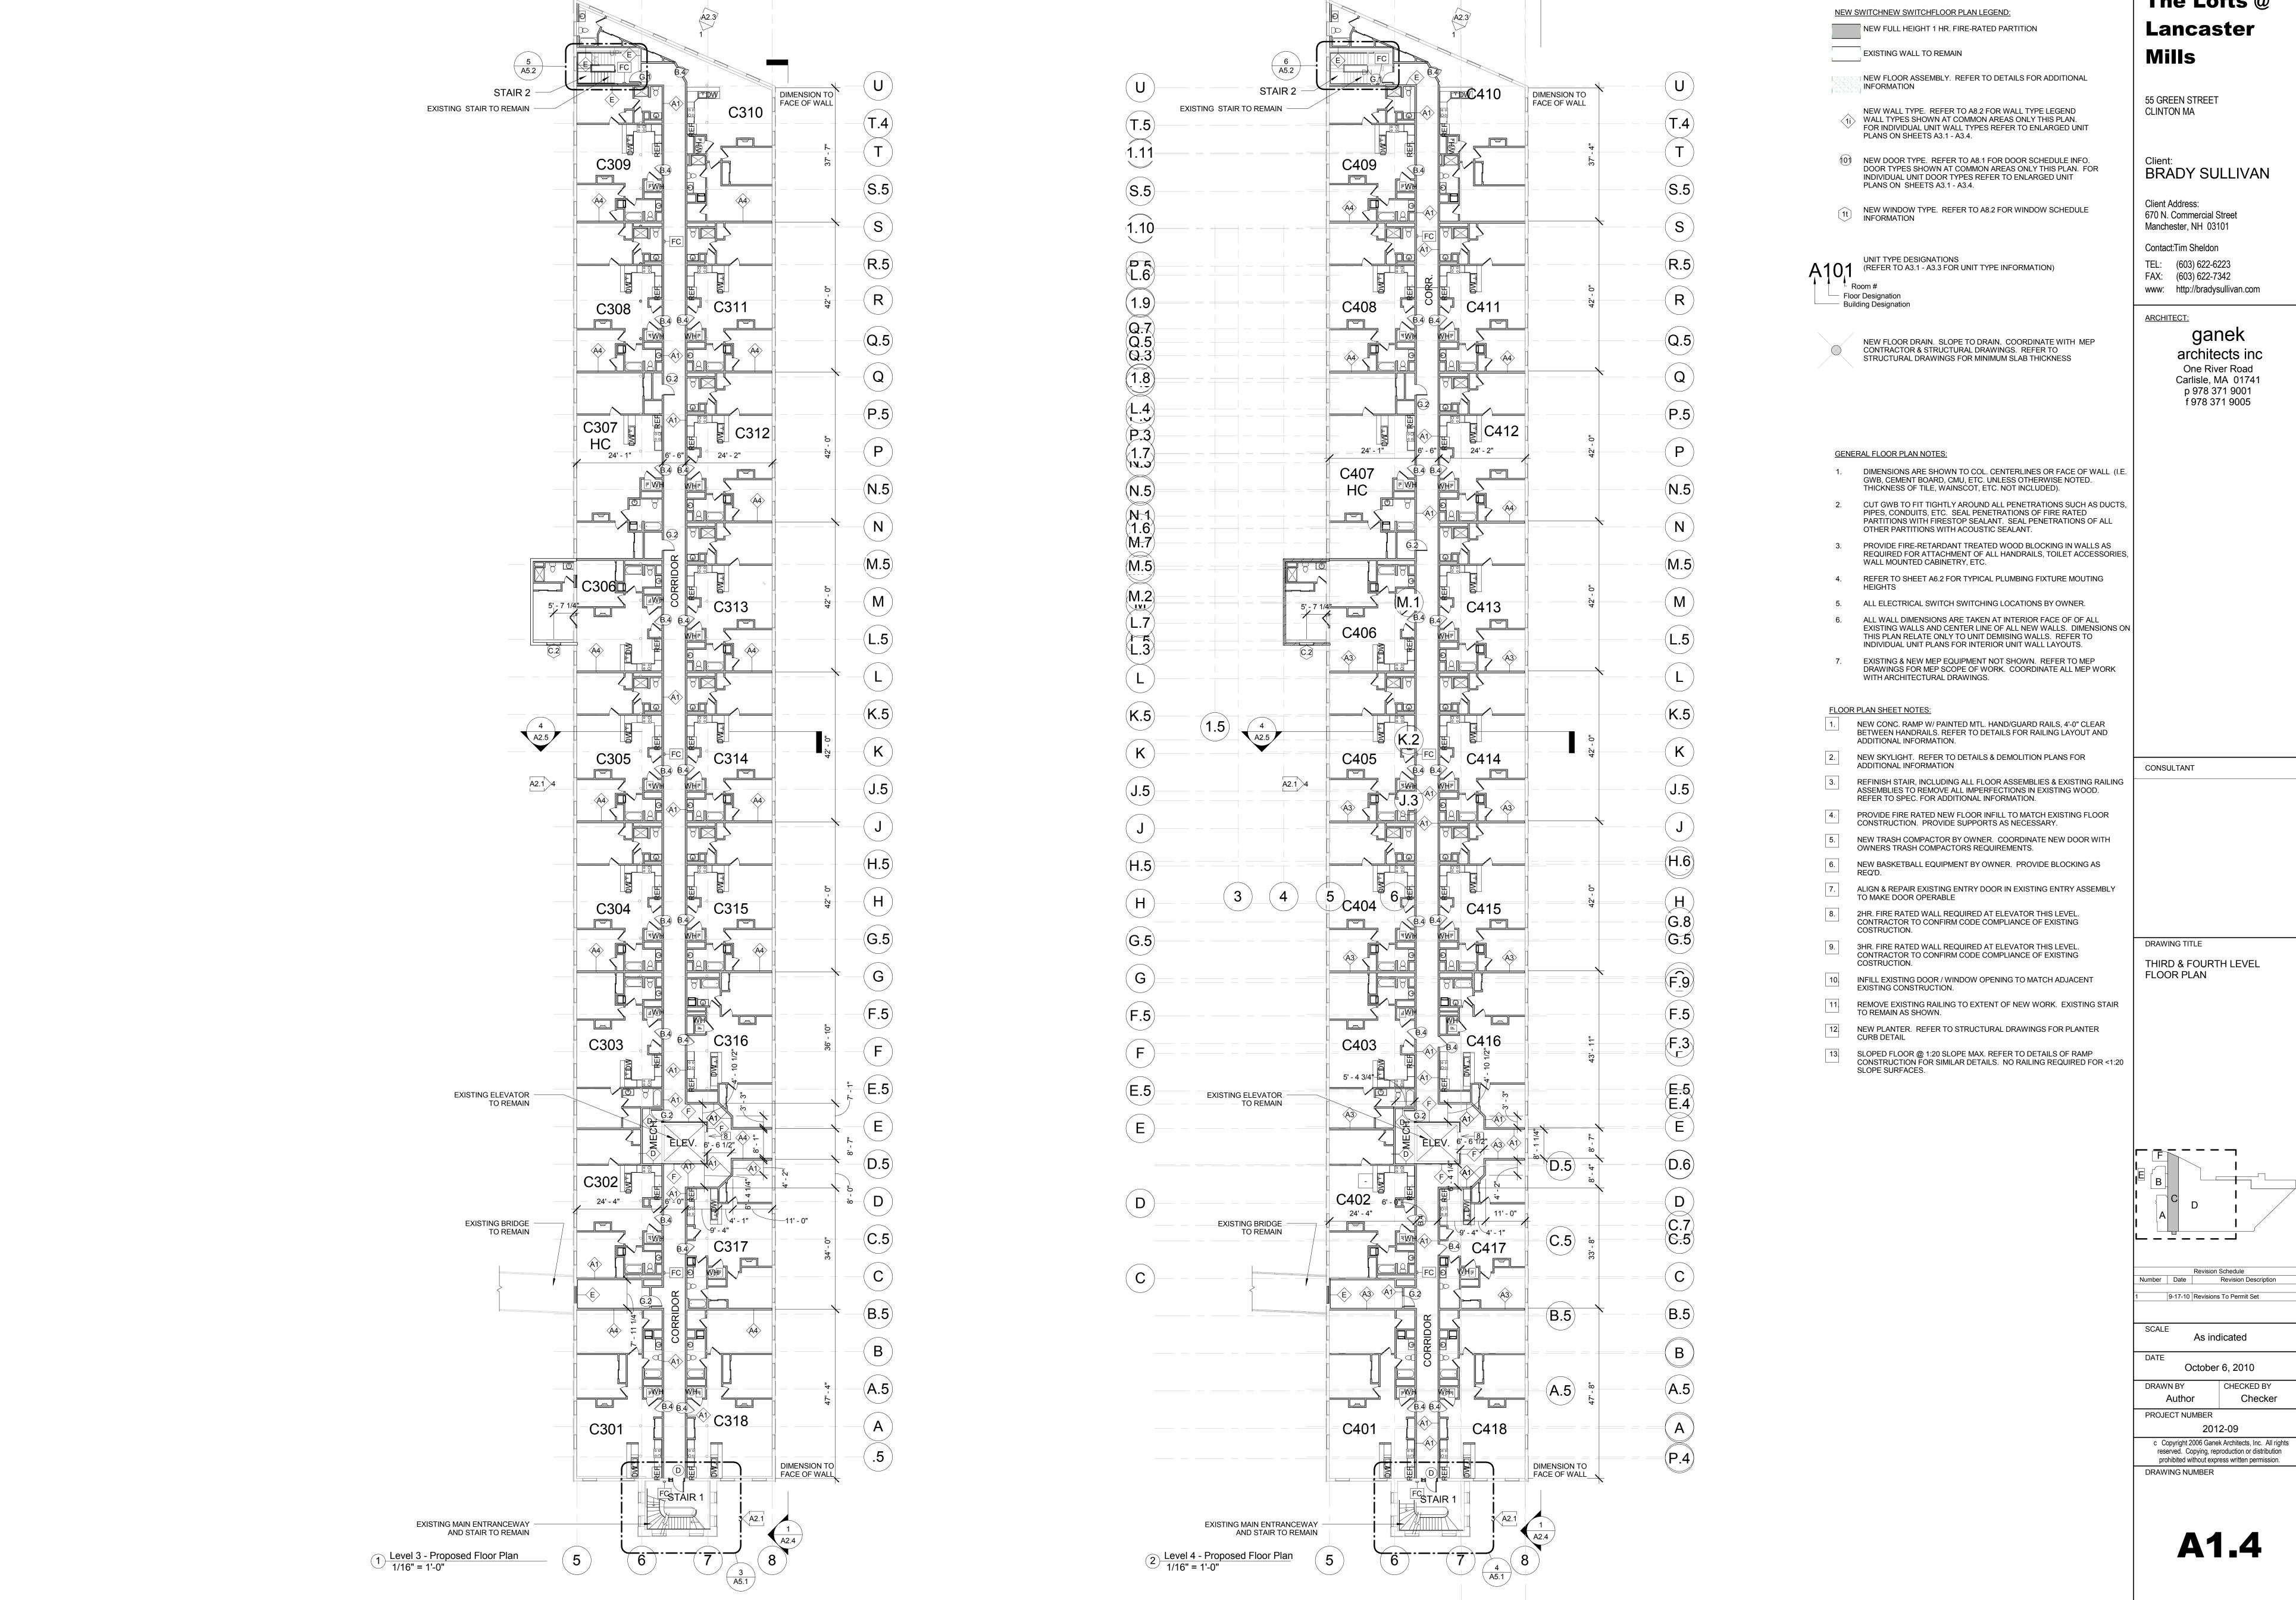

## The Lofts @ Lancaster Mills

55 GREEN STREET CLINTON MA

Client: BRADY SULLIVAN

Client Address: 670 N. Commercial Street

Manchester, NH 03101
Contact:Tim Sheldon

TEL: (603) 622-6223 FAX: (603) 622-7342

www: http://bradysullivan.com

ARCHITECT:

ganek

One River Road
Carlisle, MA 01741
p 978 371 9001
f 978 371 9005

CONSULTANT

DRAWING TITLE

LOFT LEVEL PLAN

B C A

Revision Schedule mber Date Revision Description

As indicated

October 6, 2010

DRAWN BY CHECKED BY

DRAWN BY
Author
CHECKED BY
Checker
PROJECT NUMBER

c Copyright 2006 Ganek Architects, Inc. All rights reserved. Copying, reproduction or distribution prohibited without express written permission.

DRAWING NUMBER

2012-09

A1.2

The Lofts @