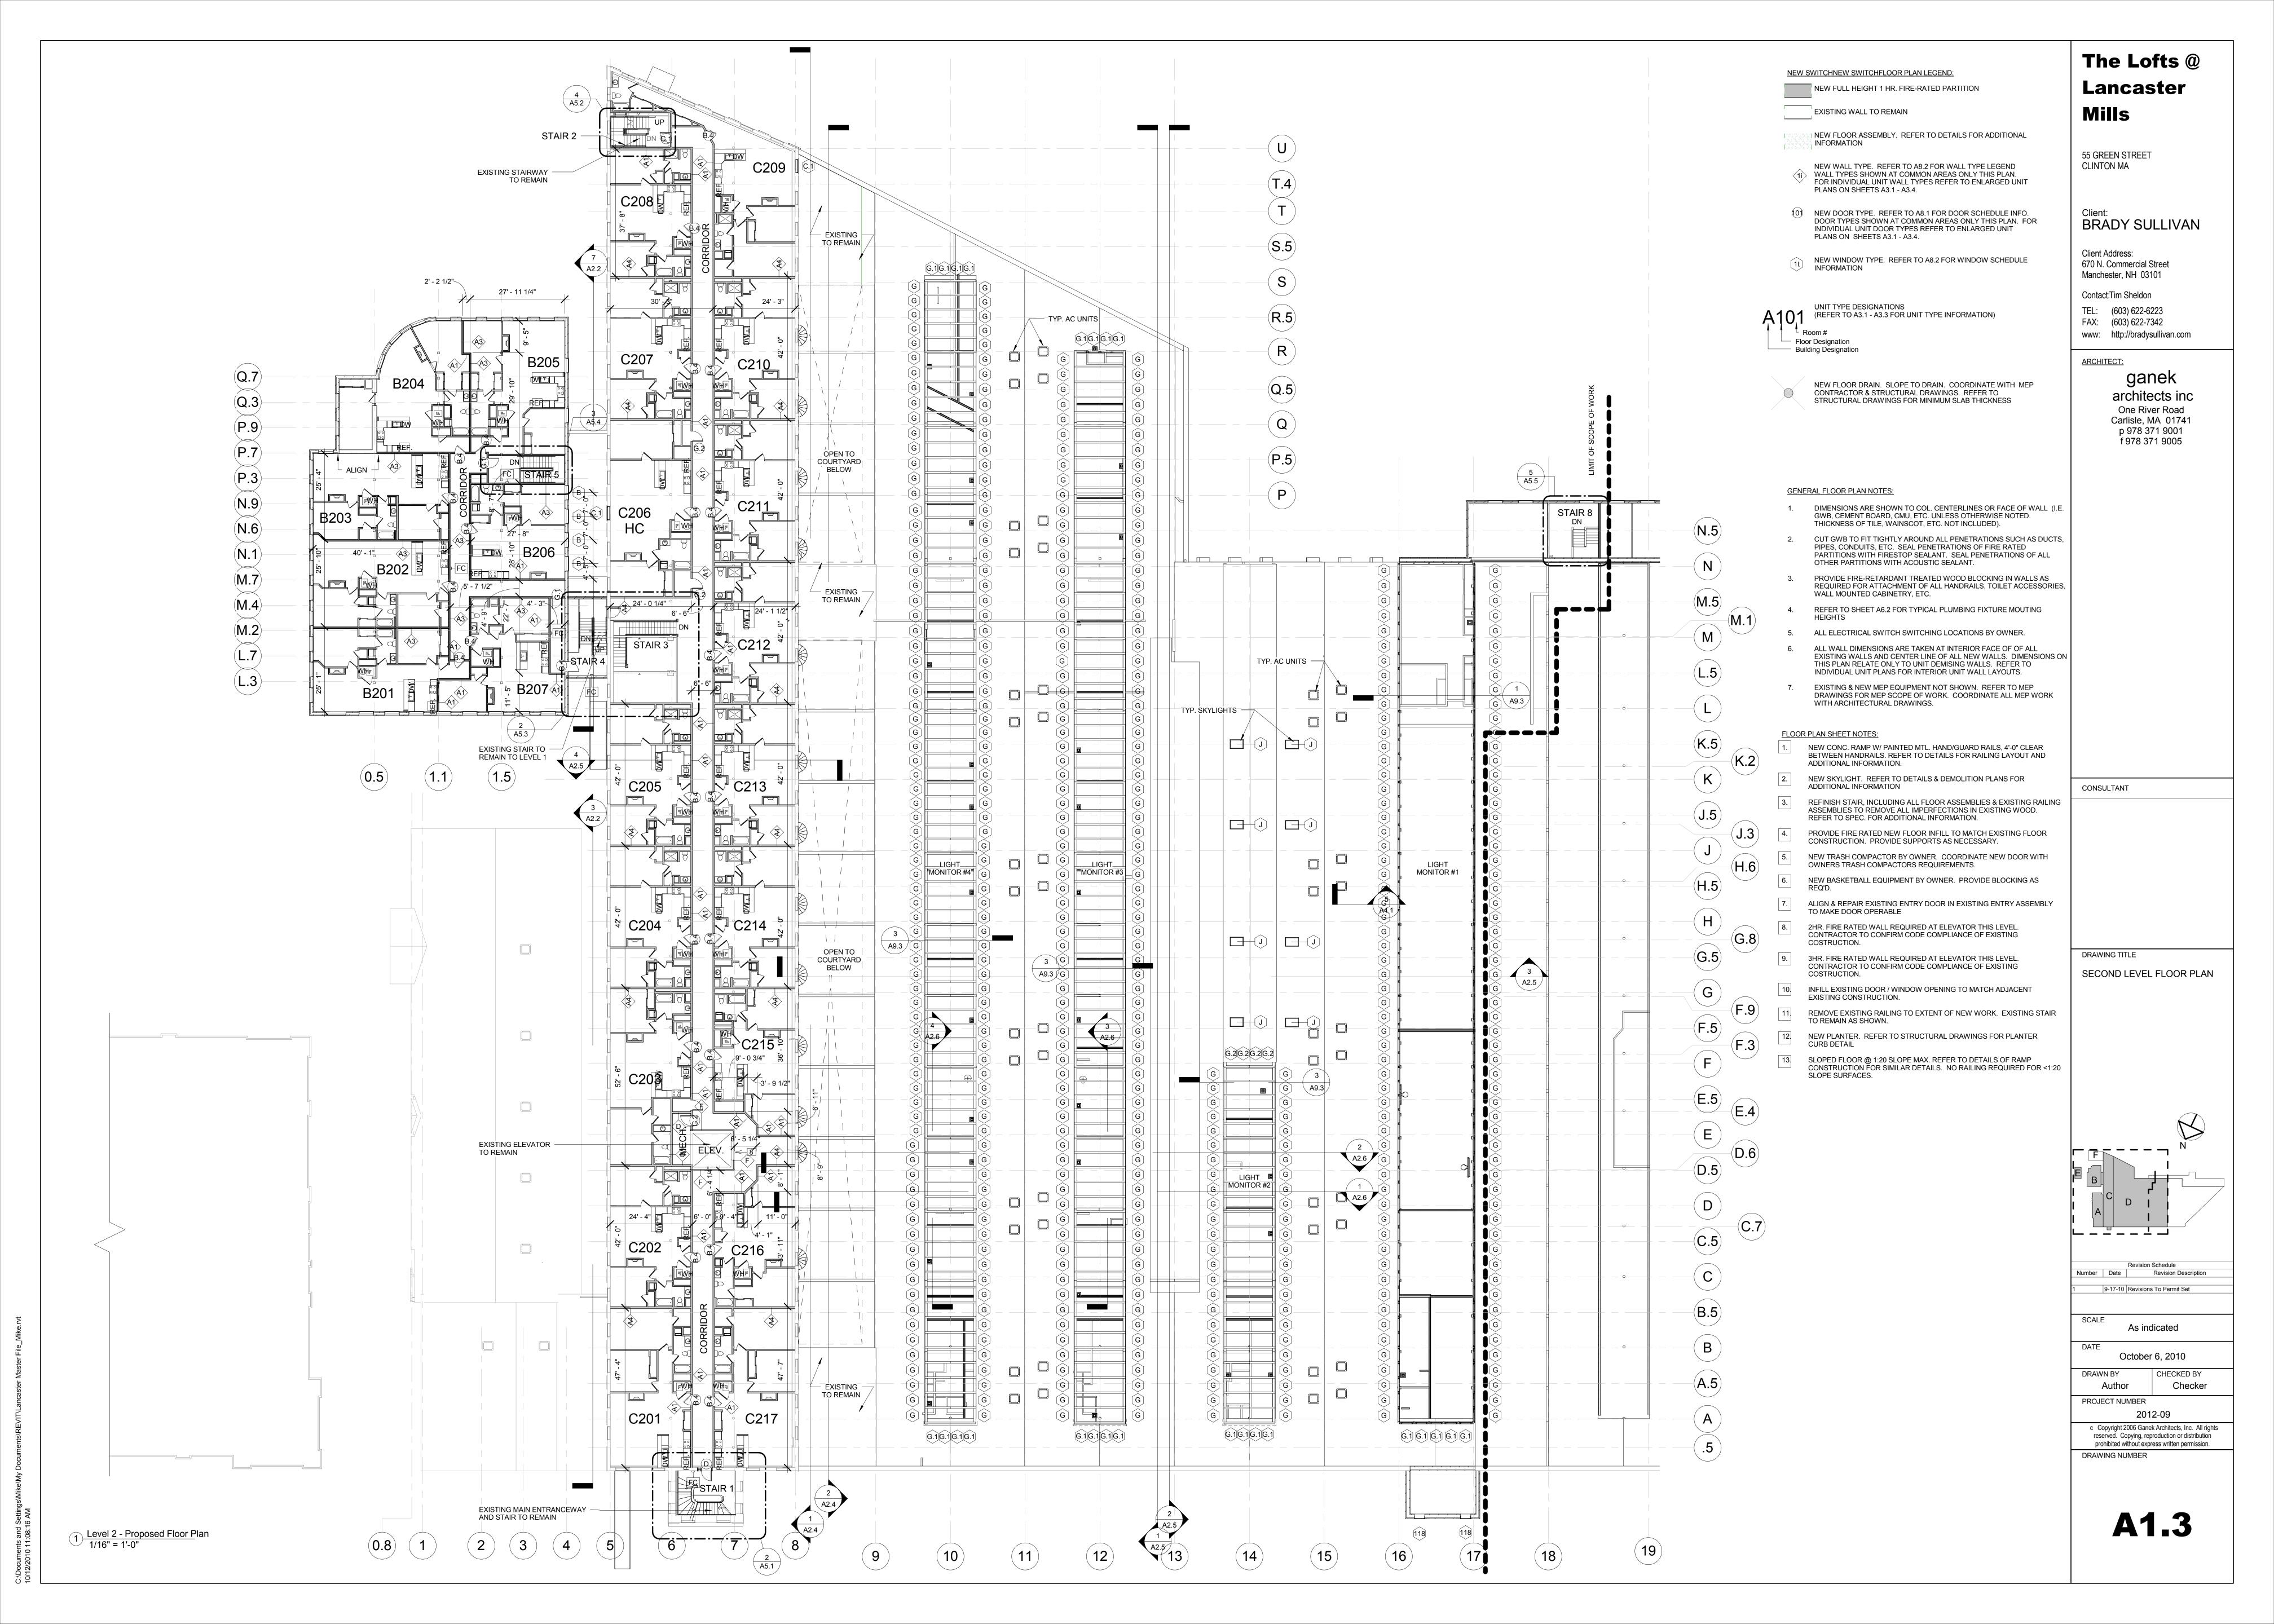

## The Lofts @ Lancaster Mills

55 GREEN STREET CLINTON MA

Client: BRADY SULLIVAN

Client Address: 670 N. Commercial Street

Manchester, NH 03101
Contact:Tim Sheldon

TEL: (603) 622-6223 FAX: (603) 622-7342

www: http://bradysullivan.com

ARCHITECT:

ganek

One River Road
Carlisle, MA 01741
p 978 371 9001
f 978 371 9005

CONSULTANT

DRAWING TITLE

LOFT LEVEL PLAN

B C A

Revision Schedule mber Date Revision Description

As indicated

October 6, 2010

DRAWN BY CHECKED BY

DRAWN BY
Author
CHECKED BY
Checker
PROJECT NUMBER

c Copyright 2006 Ganek Architects, Inc. All rights reserved. Copying, reproduction or distribution prohibited without express written permission.

DRAWING NUMBER

2012-09

A1.2

The Lofts @