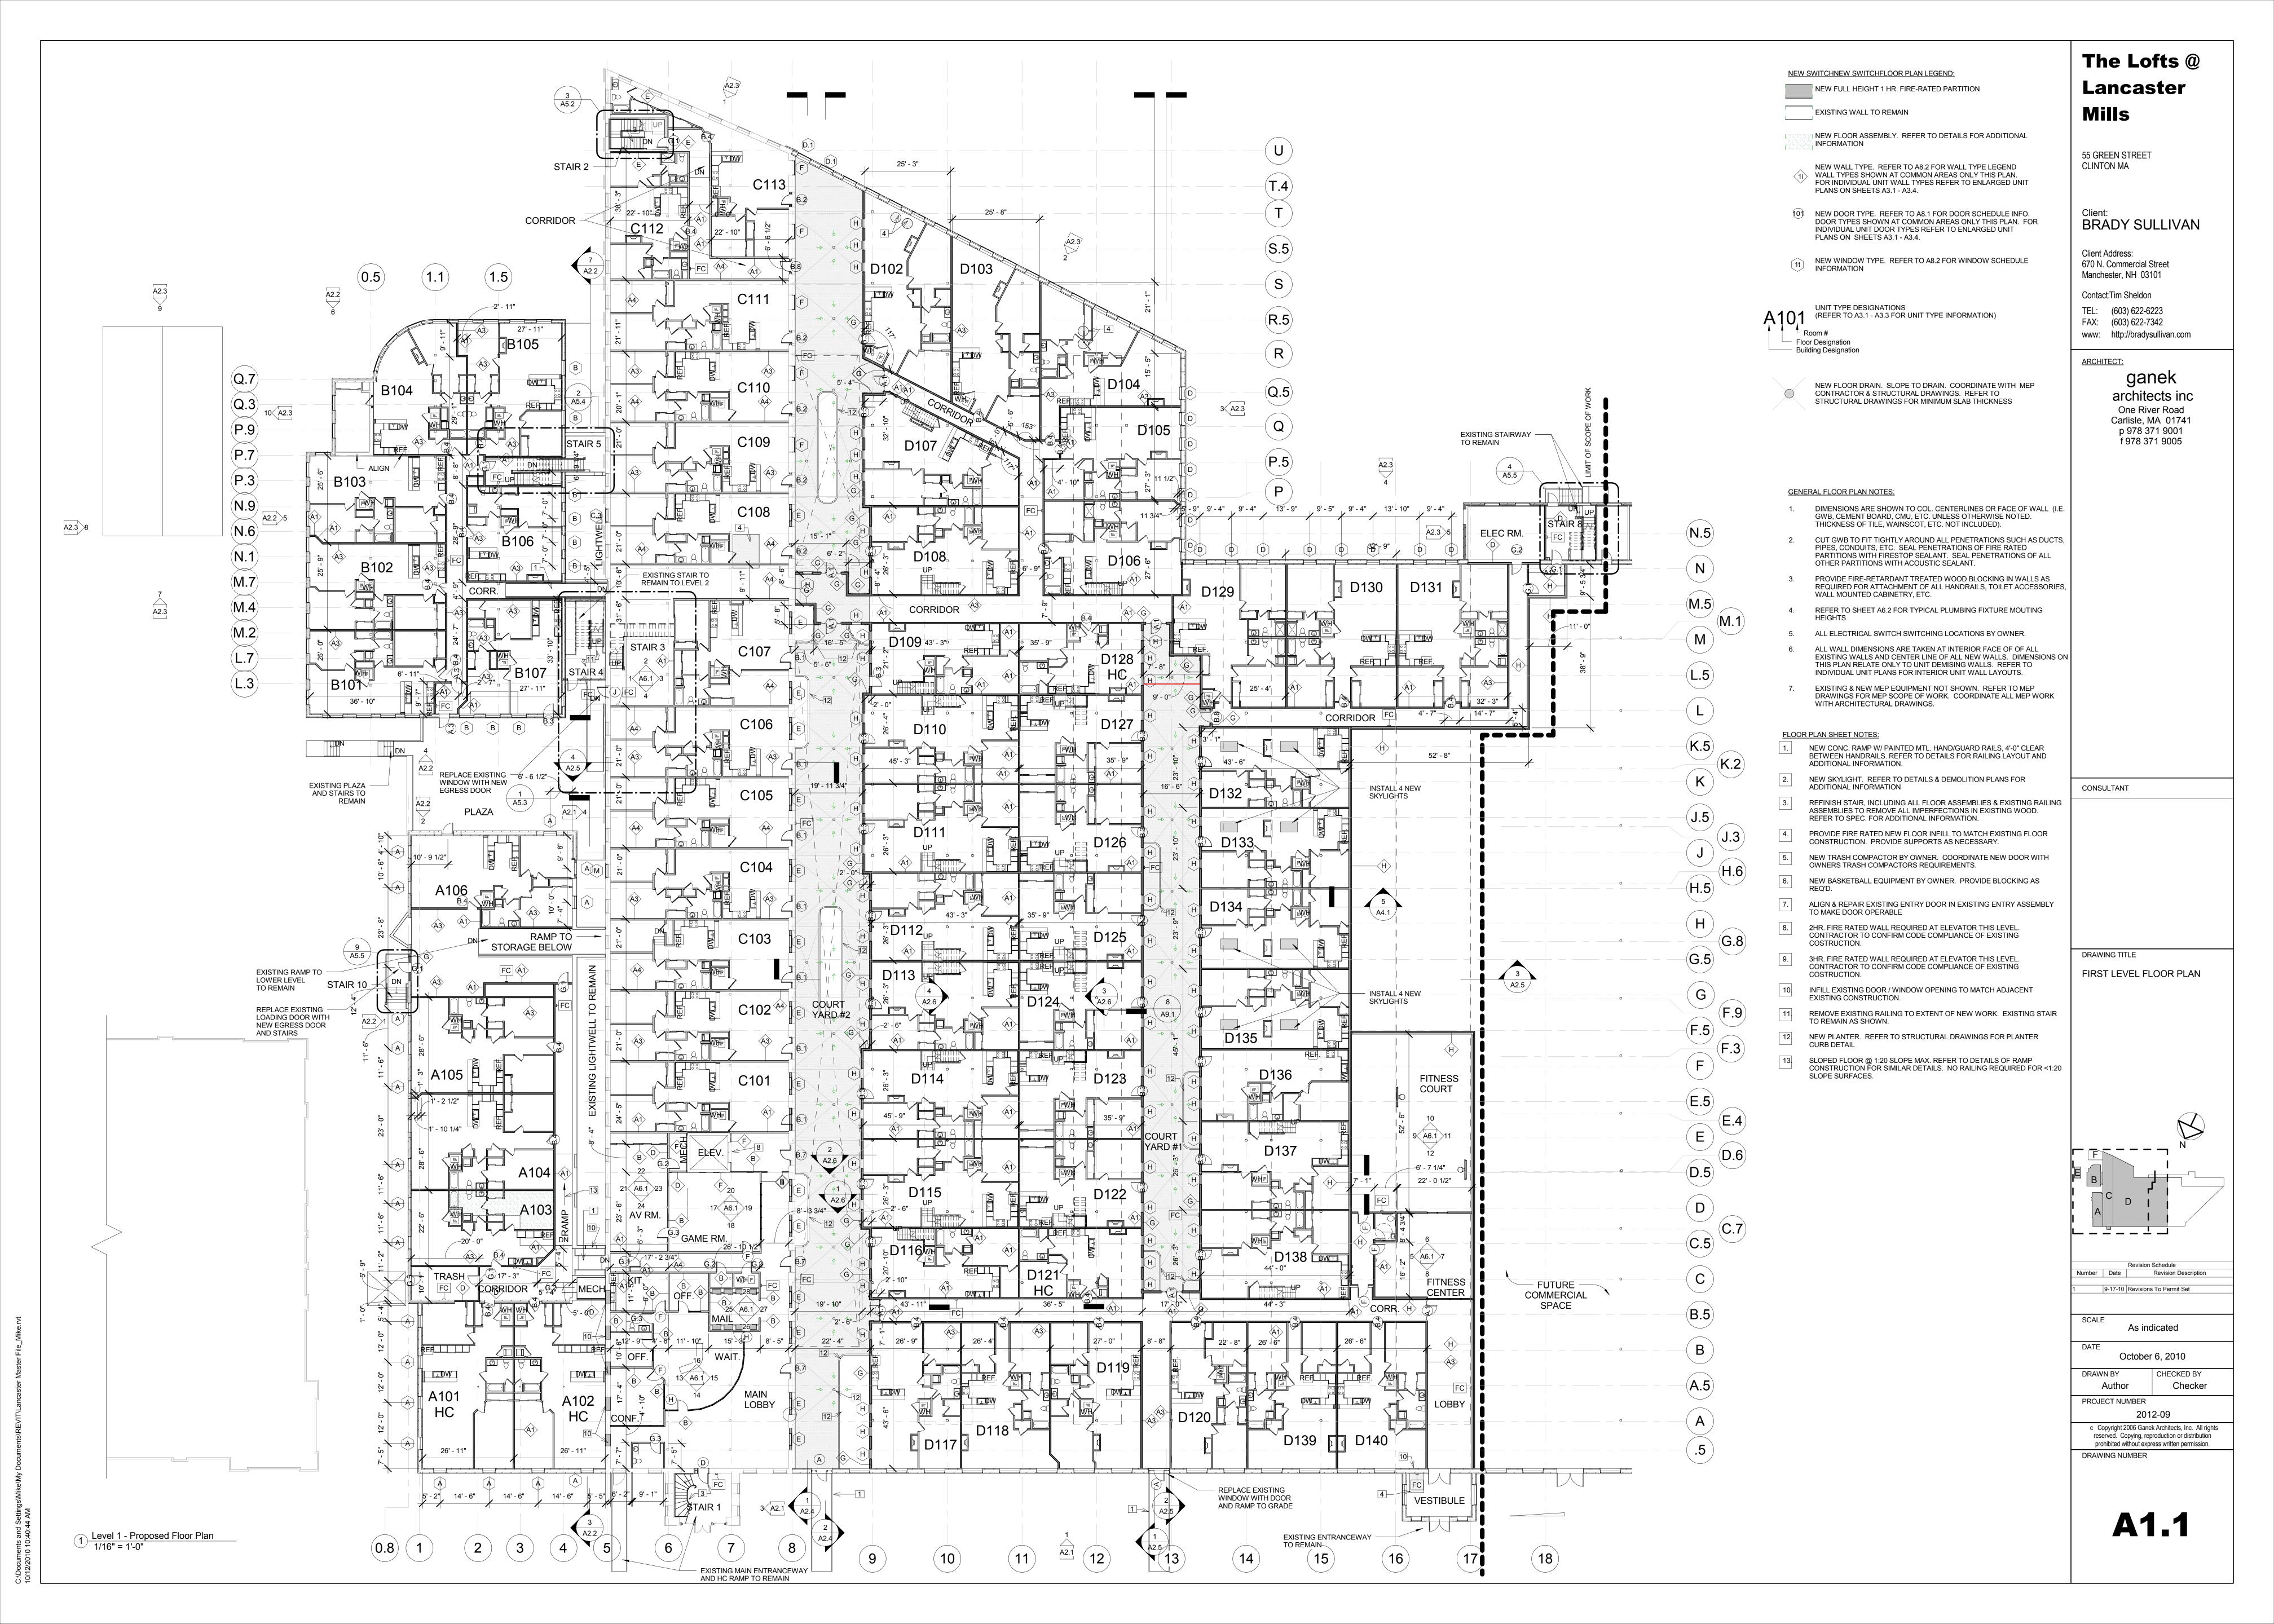

## The Lofts @ Lancaster Mills

55 GREEN STREET CLINTON MA

Client: BRADY SULLIVAN

Client Address: 670 N. Commercial Street

Manchester, NH 03101
Contact:Tim Sheldon

TEL: (603) 622-6223 FAX: (603) 622-7342

www: http://bradysullivan.com

ARCHITECT:

ganek

One River Road
Carlisle, MA 01741
p 978 371 9001
f 978 371 9005

CONSULTANT

DRAWING TITLE

LOFT LEVEL PLAN

B C A

Revision Schedule mber Date Revision Description

As indicated

October 6, 2010

DRAWN BY CHECKED BY

DRAWN BY
Author
CHECKED BY
Checker
PROJECT NUMBER

c Copyright 2006 Ganek Architects, Inc. All rights reserved. Copying, reproduction or distribution prohibited without express written permission.

DRAWING NUMBER

2012-09

A1.2

The Lofts @