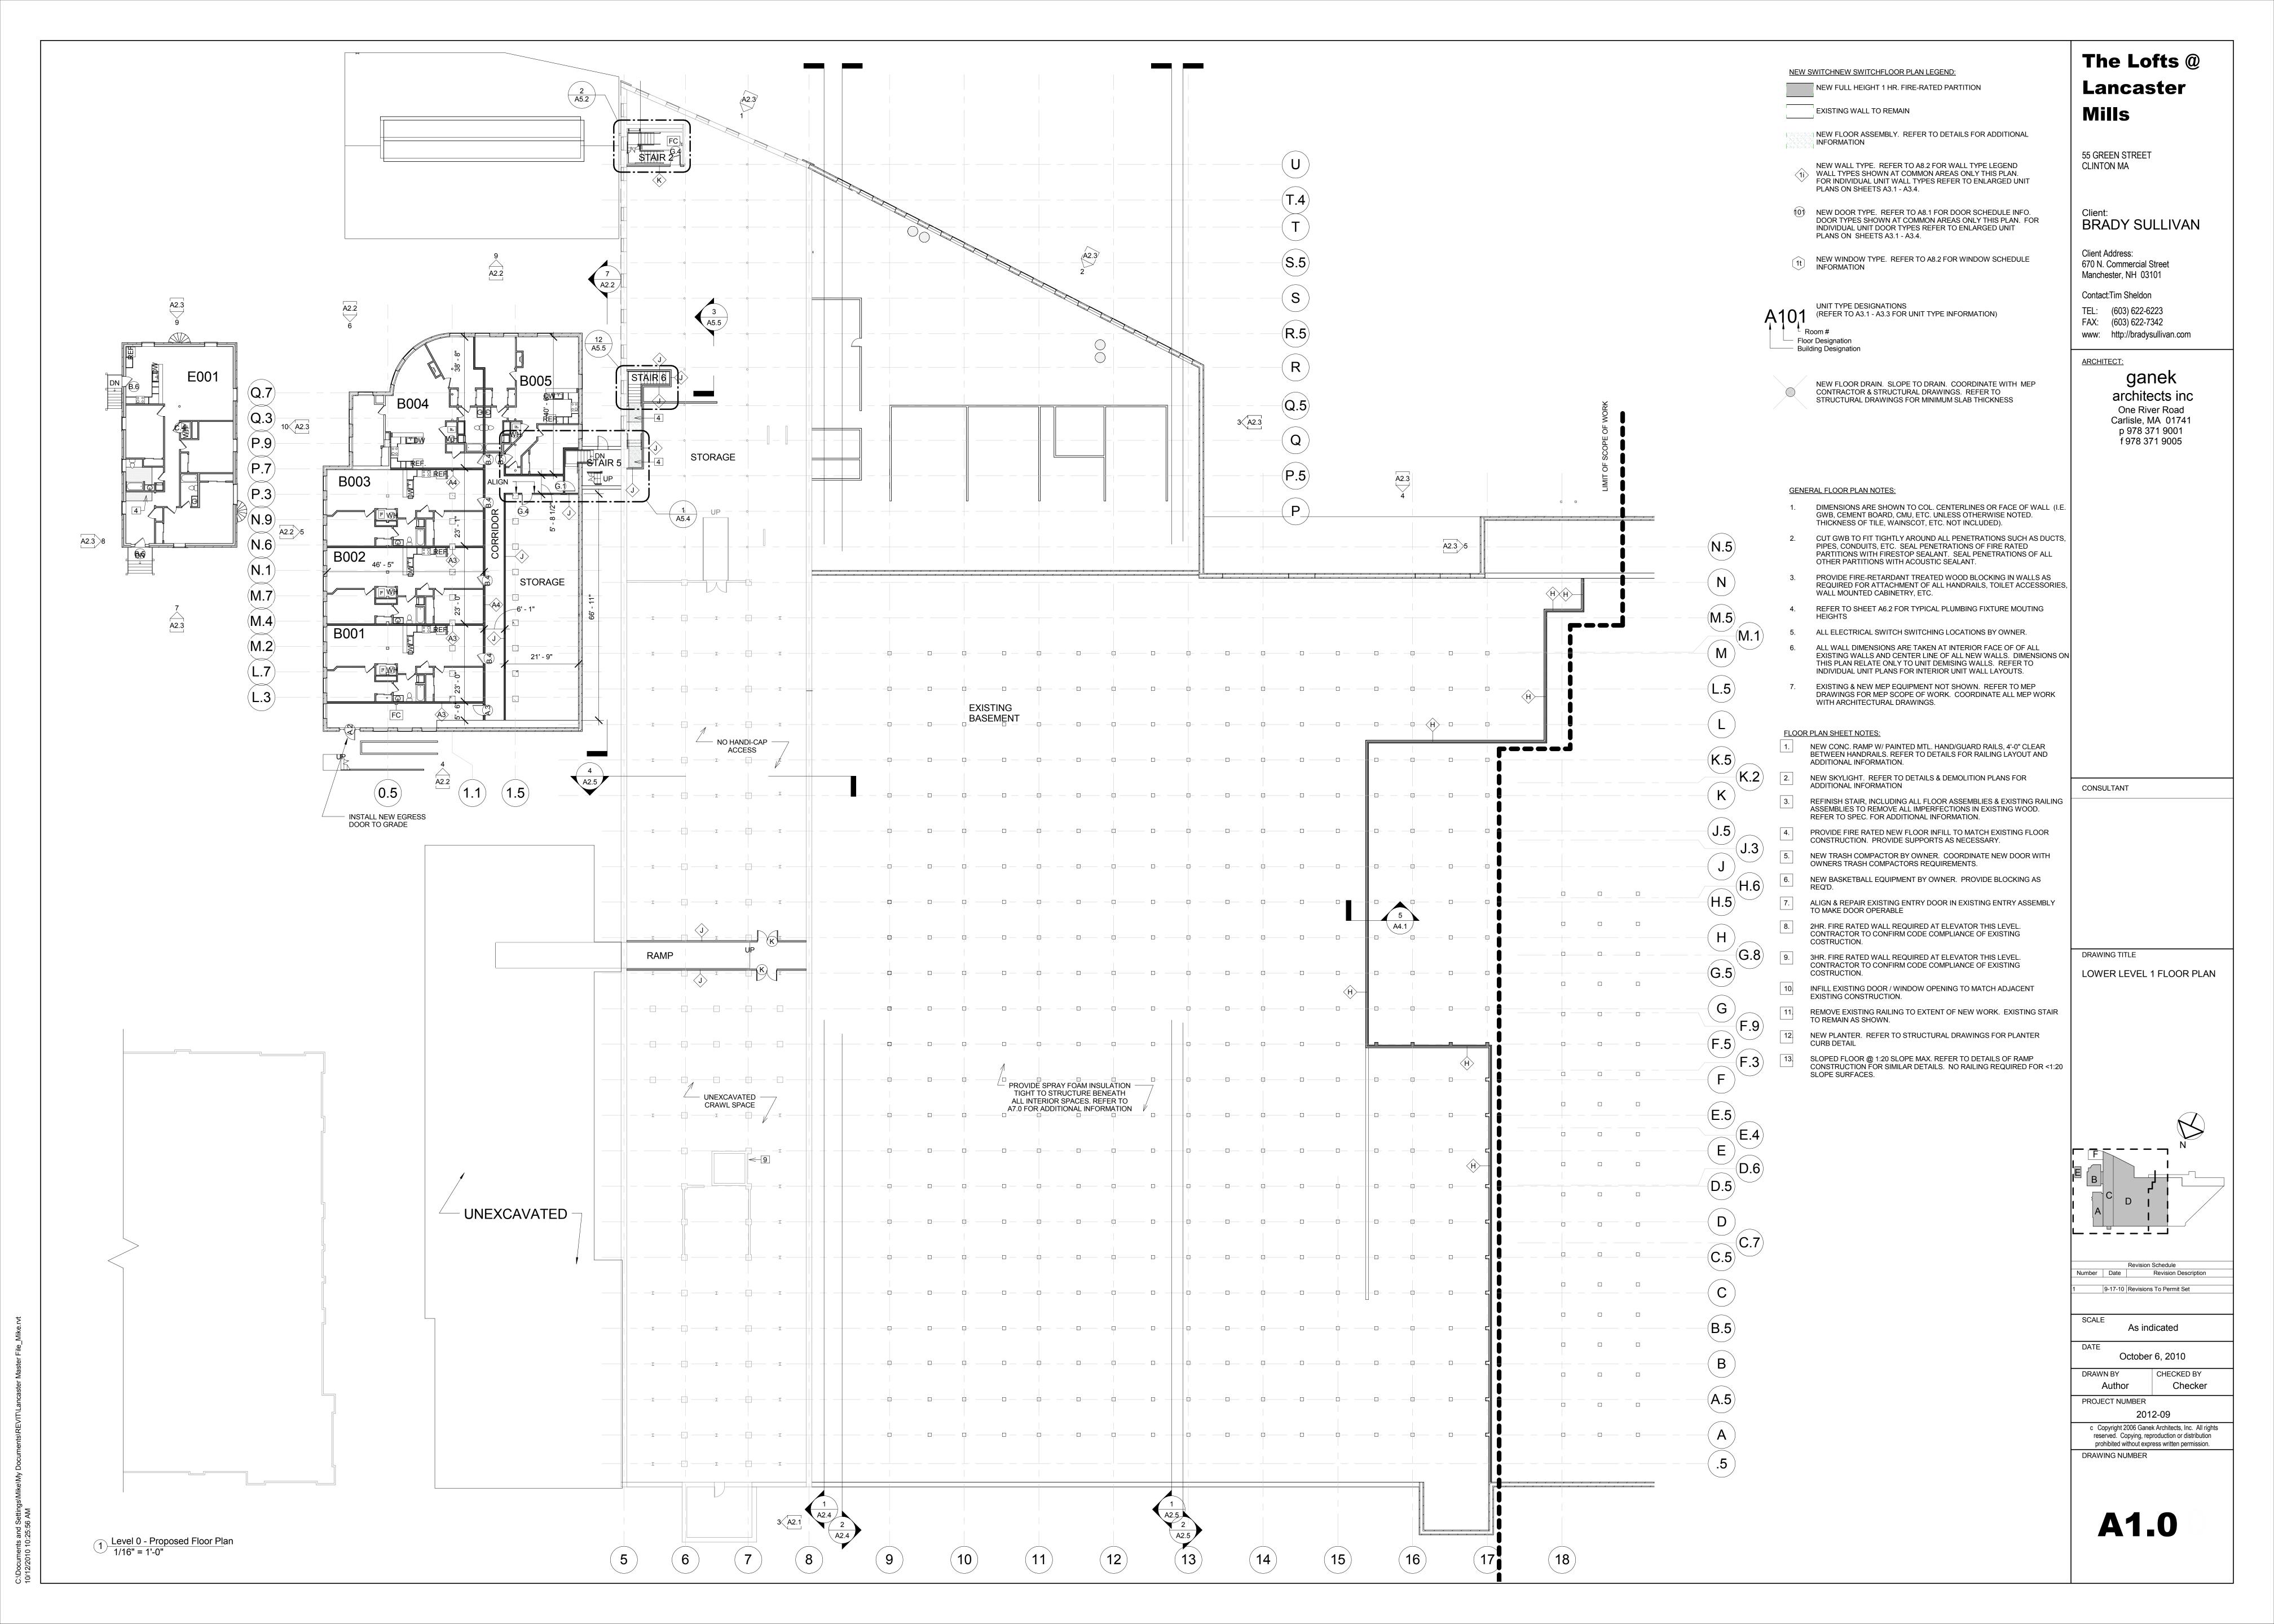

## The Lofts @ Lancaster Mills

55 GREEN STREET CLINTON MA

Client: BRADY SULLIVAN

Client Address: 670 N. Commercial Street

Manchester, NH 03101
Contact:Tim Sheldon

TEL: (603) 622-6223 FAX: (603) 622-7342

www: http://bradysullivan.com

ARCHITECT:

ganek

One River Road
Carlisle, MA 01741
p 978 371 9001
f 978 371 9005

CONSULTANT

DRAWING TITLE

LOFT LEVEL PLAN

B C A

Revision Schedule mber Date Revision Description

As indicated

October 6, 2010

DRAWN BY CHECKED BY

DRAWN BY
Author
CHECKED BY
Checker
PROJECT NUMBER

c Copyright 2006 Ganek Architects, Inc. All rights reserved. Copying, reproduction or distribution prohibited without express written permission.

DRAWING NUMBER

2012-09

A1.2

The Lofts @