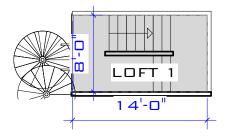

#### UNIT B-205 - LOFT(1,274 S.F.)

Project number Project Number SKA-2-13 Date Issue Date Author Drawn by Checked by Checker Scale

UNIT B-206 - LOFT (1,211 S.F.)

Project number Project Number Date Issue Date Author Drawn by Checked by Checker Scale