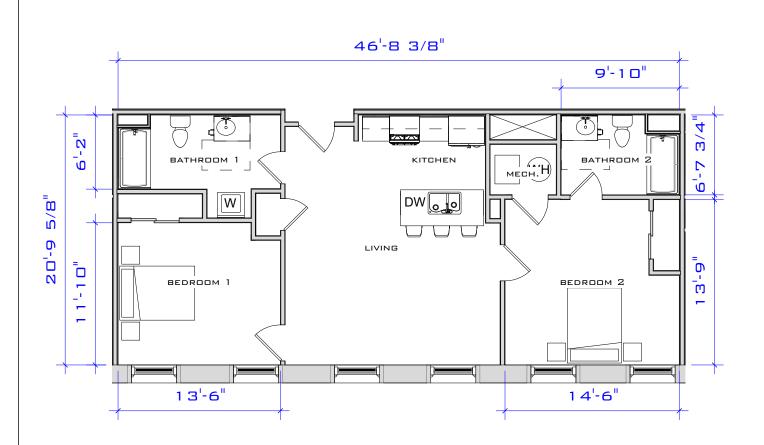

CTION SHOPS MILL

| UNIT C-        | <b>-101</b> (1 | ,184 S.F | .)           |
|----------------|----------------|----------|--------------|
| Project number | Project Number |          |              |
| Date           | Issue Date     | SKA-3-1  |              |
| Drawn by       | Author         |          |              |
| Checked by     | Checker        | Scale    | 1/8" = 1'-0" |
|                |                |          |              |





UNIT C-102 (996 S.F.)

Project number Project Number
Date Issue Date
Drawn by Author
Checked by Checker Scale 1/8" = 1'-0"



ACTUAL SQUARE FOOTAGE MAY VARY



JUNCTION SHOP MILLS JUNCTION SHOPS MILL **UNIT C-103** 

(972 S.F.)

Project number Project Number

Date Issue Date

Drawn by Author

Checked by Checker Scale

SKA-3-3

1/8" = 1'-0"



(SIMILAR UNITS: C-104, C-118, C-210, C-220, C-228, C-310, C-318, C-320, C-326, C-327)

THIRD FLOOR UNITS HAVE ELECTRIC FIRE PLACES--- ACTUAL SQUARE FOOTAGE MAY VARY



JUNCTION SHOP MILLS JUNCTION SHOPS MILL UNIT C-104 (972 S.F.)

Project number Project Number
Date Issue Date
Drawn by Author
Checked by Checker Scale 1/8" = 1'-0"



(SIMILAR UNITS: C-105, C-106, C-116, C-117, C-209, C-212, C-225, C-226, C-309, C-312, C-324, C-325)

THIRD FLOOR UNITS HAVE ELECTRIC FIRE PLACES---CTUAL SQUARE FOOTAGE MAY VARY



JUNCTION SHOP MILLS JUNCTION SHOPS MILL

| UNIT C-        | ·105 (9        | 00 S.F.) |              |  |
|----------------|----------------|----------|--------------|--|
| Project number | Project Number |          |              |  |
| Date           | Issue Date     | SKA-3-5  |