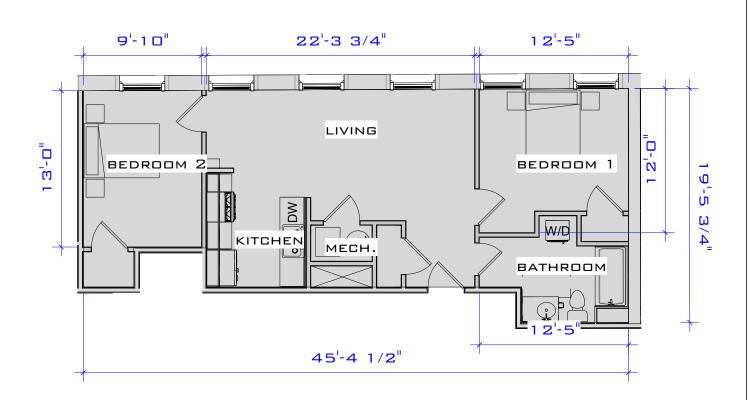

(SIMILAR UNITS: A-103)

ACTUAL SQUARE FOOTAGE MAY VARY

| UNIT A-        | 103 (1,36      | 88 S.F.) |              |
|----------------|----------------|----------|--------------|
| Project number | Project Number |          |              |
| Date           | Issue Date     | SK       | (A-1-3       |
| Drawn by       | Author         |          |              |
| Checked by     | Checker        | Scale    | 1/8" = 1'-0" |