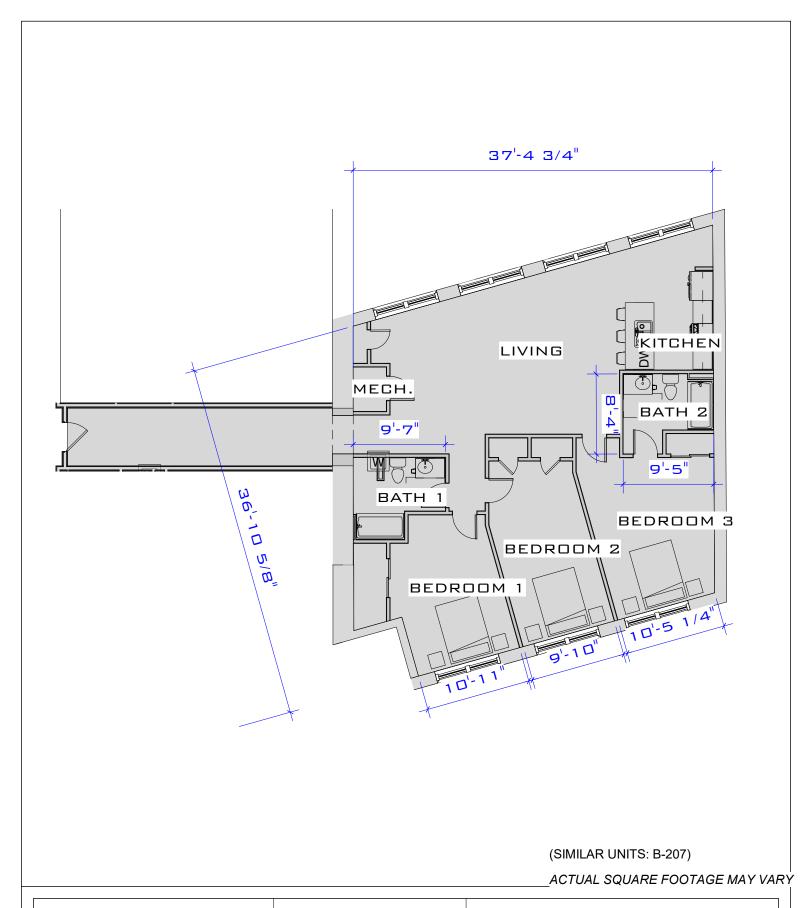

SKA-2-14

1" = 10'-0" 8/26/2021 1:46:43 PM

UNIT B-207 (1,575 S.F.)

Project number Project Number
Date Issue Date
Drawn by Author
Checked by Checker Scale 1" = 10'-0"

UNIT B-208 - LOFT (2,125 S.F.)

| Project number | Project Number |       |             |
|----------------|----------------|-------|-------------|
| Date           | Issue Date     | SK    | 4-2-16      |
| Drawn by       | Author         |       |             |
| Checked by     | Checker        | Scale | 1" = 10'-0" |