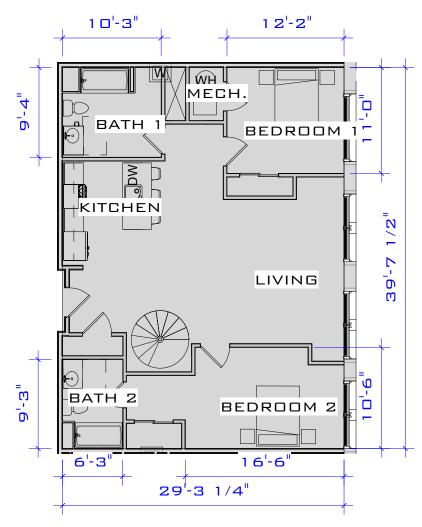

(SIMILAR UNITS: B-201, B-301)

ACTUAL SQUARE FOOTAGE MAY VARY

JUNCTION SHOP MILLS JUNCTION SHOPS MILL UNIT B-201
(860
S.F.)

Project number Project Number
Date Issue Date
Drawn by Author
Checked by Checker Scale 1/8" = 1'-0"