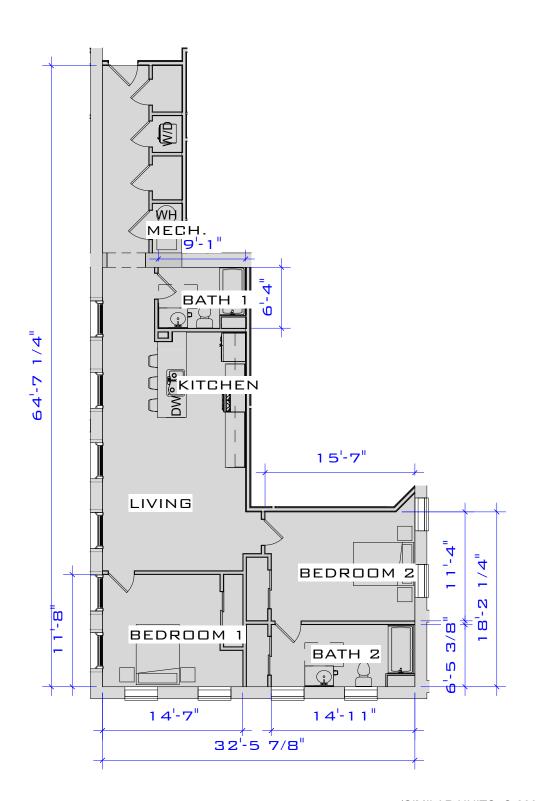

| UNIT C-        | <b>-113</b> (1 | ,587 S.F.) | )           |
|----------------|----------------|------------|-------------|
| Project number | Project Number |            |             |
| Date           | Issue Date     | SKA        | -3-10       |
| Drawn by       | Author         |            |             |
| Checked by     | Checker        | Scale      | 1" = 10'-0" |