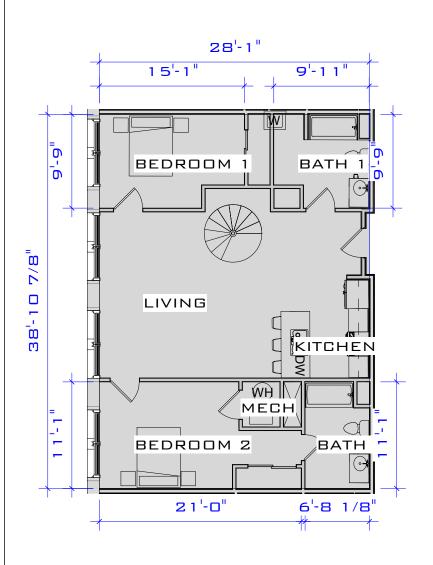

### UNIT B-203 - LOFT(1,316 S.F.)

| Project number | Project Number |       |             |
|----------------|----------------|-------|-------------|
| Date           | Issue Date     | SKA   | 4-2-11      |
| Drawn by       | Author         |       |             |
| Checked by     | Checker        | Scale | 1" = 10'-0" |