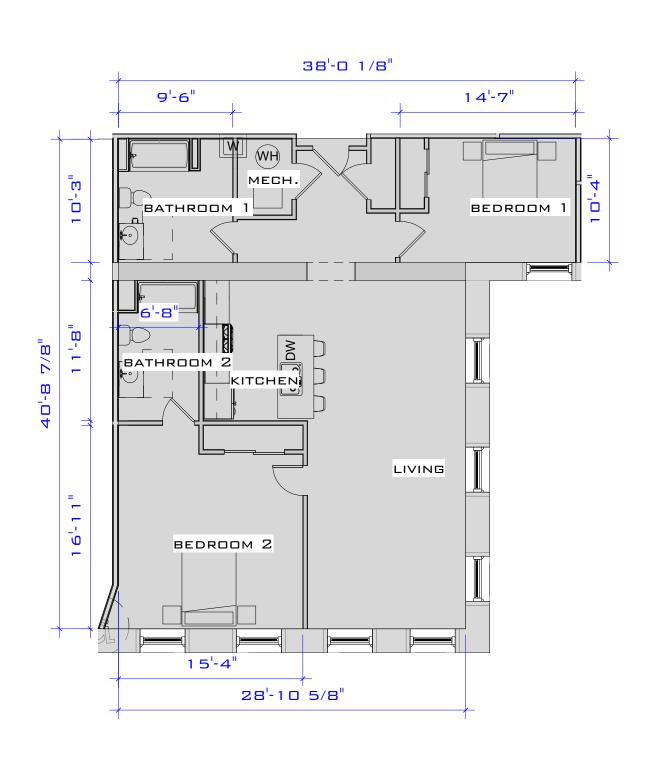

| UNIT C-        | <b>-113</b> (1 | ,587 S.F.) | )           |
|----------------|----------------|------------|-------------|
| Project number | Project Number |            |             |
| Date           | Issue Date     | SKA        | -3-10       |
| Drawn by       | Author         |            |             |
| Checked by     | Checker        | Scale      | 1" = 10'-0" |