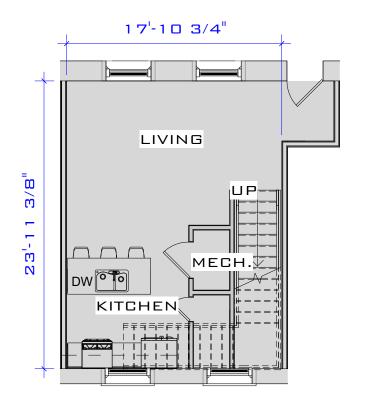

JUNCTION SHOP MILLS JUNCTION SHOPS MILL UNIT D-101 (984 S.F.)

Project number Project Number
Date Issue Date
Drawn by Author
Checked by Checker Scale 1/8" = 1'-0"

FIRST FLOOR

SECOND FLOOR

(SIMILAR UNITS: D-102)