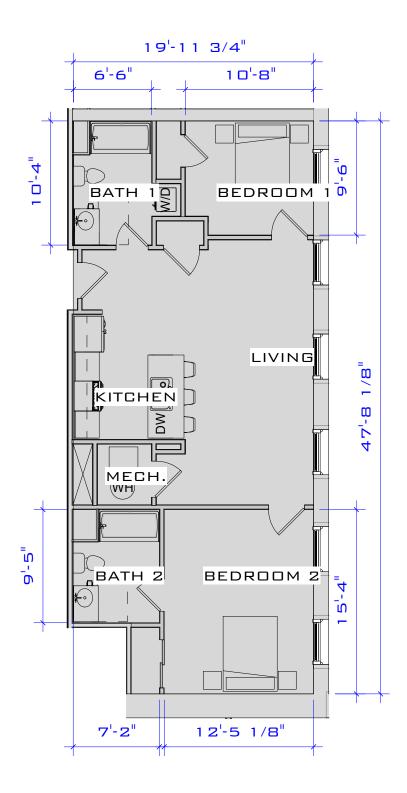

JUNCTION SHOP MILLS JUNCTION SHOPS MILL UNIT D-101 (984 S.F.)

Project number Project Number
Date Issue Date
Drawn by Author
Checked by Checker Scale 1/8" = 1'-0"

FIRST FLOOR

SECOND FLOOR

(SIMILAR UNITS: D-102)

ACTUAL SQUARE FOOTAGE MAY VARY

JUNCTION SHOP MILLS JUNCTION SHOPS MILL

| UNIT D-        | 102 (81                      | 0 S.F.)                                                       |                                 |
|----------------|------------------------------|---------------------------------------------------------------|---------------------------------|
| Project number | Project Number               |                                                               |                                 |
| Date           | Issue Date                   | SK                                                            | A-4-2                           |
| Drawn by       | Author                       |                                                               |                                 |
| Checked by     | Checker                      | Scale                                                         | 1/8" = 1'-0"                    |
|                | Project number Date Drawn by | Project number Project Number Date Issue Date Drawn by Author | Date Issue Date Drawn by Author |

FIRST FLOOR

SECOND FLOOR

(SIMILAR UNITS: D-103)

ACTUAL SQUARE FOOTAGE MAY VARY

JUNCTION SHOP MILLS JUNCTION SHOPS MILL UNIT D-103 (1,075 S.F.)

Project number Project Number
Date Issue Date
Drawn by Author
Checked by Checker Scale 1/8" = 1'-0"