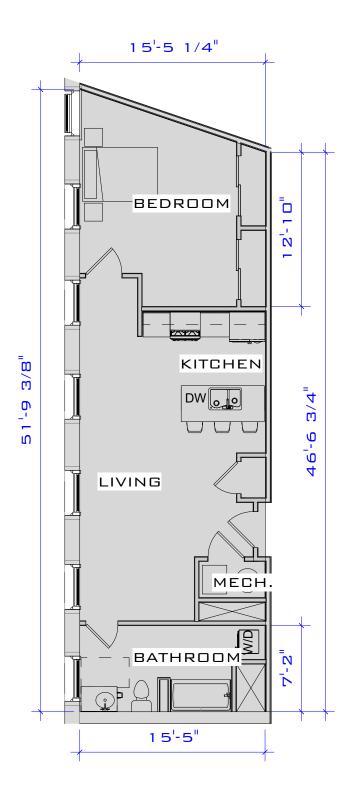

JUNCTION SHOP MILLS JUNCTION SHOPS MILL UNIT A-107 (1,130 S.F.)

Project number Project Number
Date Issue Date
Drawn by Author
Checked by Checker Scale 1/8" = 1'-0"

(SIMILAR UNITS: A-108)

ACTUAL SQUARE FOOTAGE MAY VARY