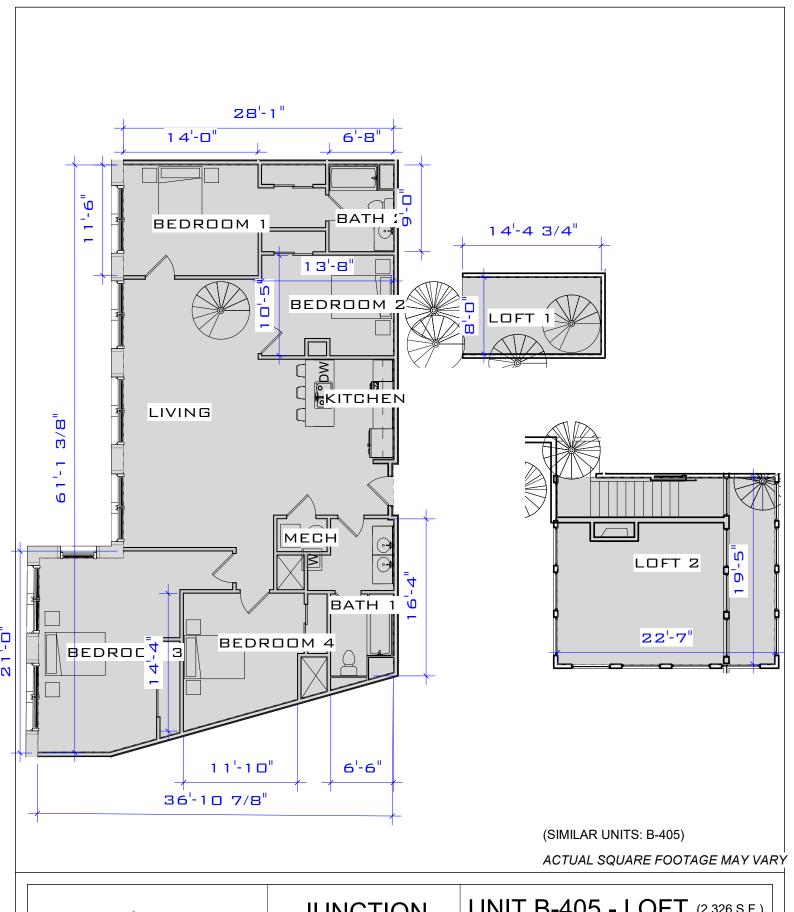

UNIT B-405 - LOFT (2,326 S.F.)

| Project number | Project Number |       |             |
|----------------|----------------|-------|-------------|
| Date           | Issue Date     | SKA   | 4-2-24      |
| Drawn by       | Author         |       |             |
| Checked by     | Checker        | Scale | 1" = 10'-0" |