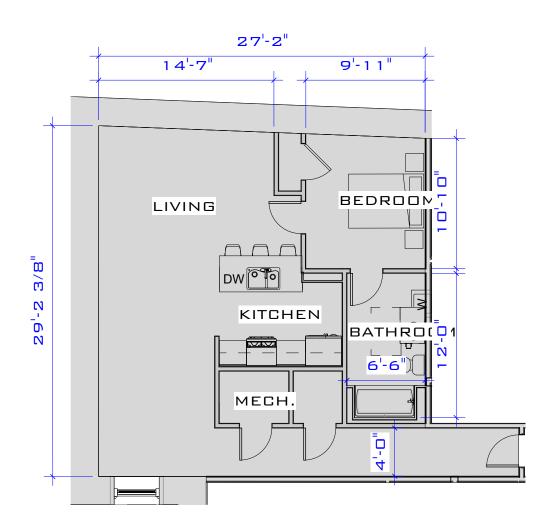

JUNCTION SHOP MILLS JUNCTION SHOPS MILL UNIT C-109 (668 S.F.)

Project number Project Number
Date Issue Date
Drawn by Author
Checked by Checker Scale 1/8" = 1'-0"

(SIMILAR UNITS: C-110, C-112, C-119, C-214)