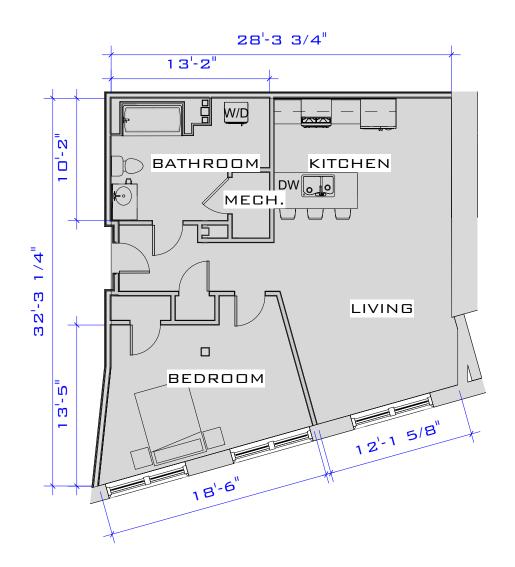

FIRST FLOOR

SECOND FLOOR

(SIMILAR UNITS: D-103)

ACTUAL SQUARE FOOTAGE MAY VARY

JUNCTION SHOP MILLS JUNCTION SHOPS MILL UNIT D-103 (1,075 S.F.)

Project number Project Number
Date Issue Date
Drawn by Author
Checked by Checker Scale 1/8" = 1'-0"