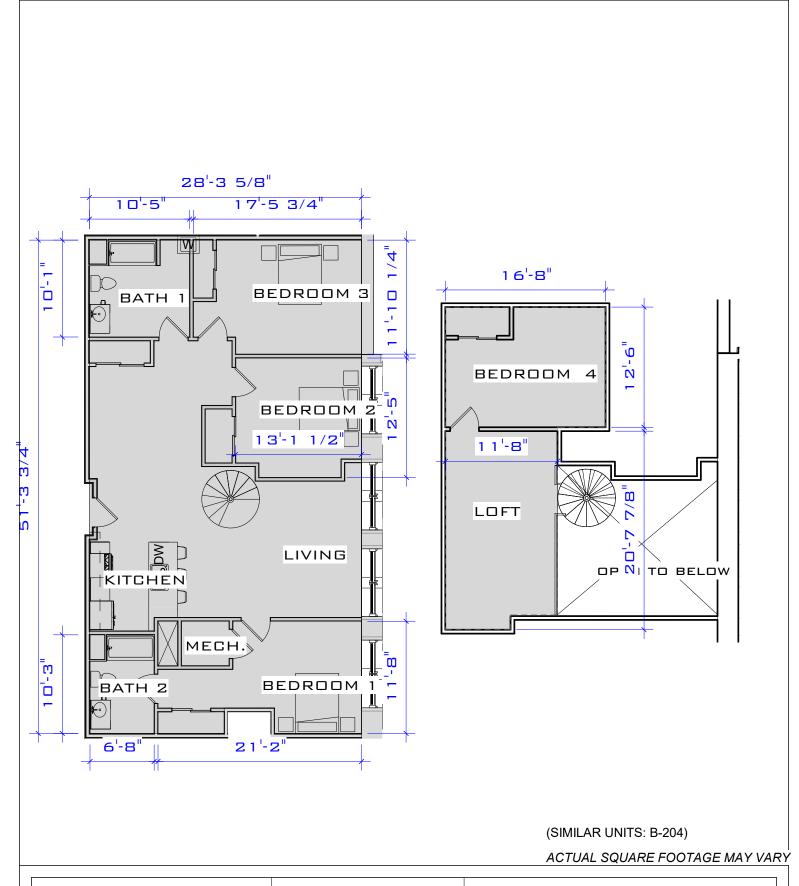

### UNIT B-204 - LOFT(1,884 S.F.)

| Project number | Project Number |       |             |
|----------------|----------------|-------|-------------|
| Date           | Issue Date     | SKA   | 4-2-12      |
| Drawn by       | Author         |       |             |
| Checked by     | Checker        | Scale | 1" = 10'-0" |