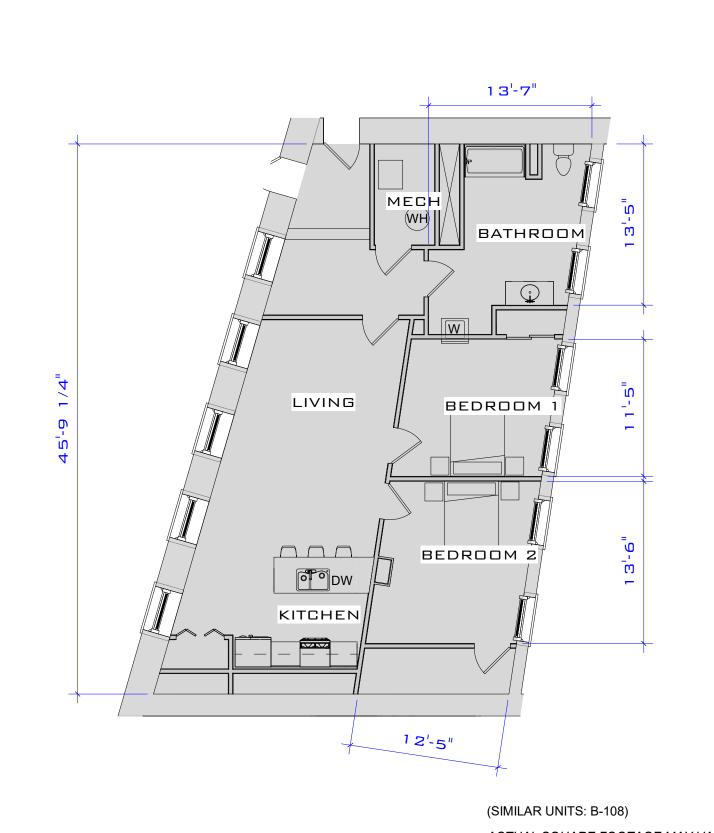

JUNCTION SHOP MILLS JUNCTION SHOPS MILL UNIT A-107 (1,130 S.F.)

Project number Project Number
Date Issue Date
Drawn by Author
Checked by Checker Scale 1/8" = 1'-0"

(SIMILAR UNITS: A-108)

ACTUAL SQUARE FOOTAGE MAY VARY

JUNCTION SHOP MILLS JUNCTION SHOPS MILL UNIT A-108 (1,230 S.F.)

Project number Project Number
Date Issue Date
Drawn by Author
Checked by Checker

SKA-1-8

r Scale 1/8" = 1'-0"

(SIMILAR UNITS: A-109)

ACTUAL SQUARE FOOTAGE MAY VARY