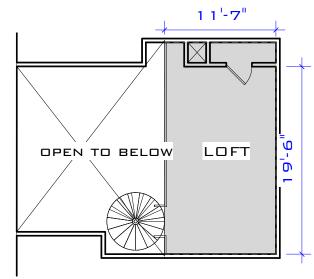

(SIMILAR UNITS: B-205)

ACTUAL SQUARE FOOTAGE MAY VARY

**JUNCTION SHOP MILLS** JUNCTION SHOPS **MILL** 

#### UNIT B-205 - LOFT(1,274 S.F.)

Project number Project Number SKA-2-13 Date Issue Date Author Drawn by Checked by Checker Scale

UNIT B-206 - LOFT (1,211 S.F.)

Project number Project Number Date Issue Date Author Drawn by Checked by Checker Scale