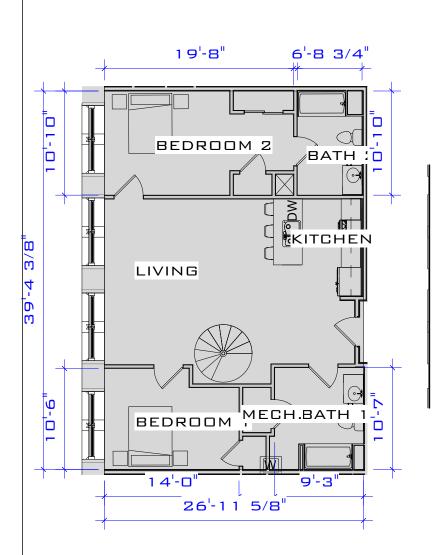

(SIMILAR UNITS: B-201, B-301)

ACTUAL SQUARE FOOTAGE MAY VARY

JUNCTION SHOP MILLS JUNCTION SHOPS MILL UNIT B-201
(860
S.F.)

Project number Project Number
Date Issue Date
Drawn by Author
Checked by Checker Scale 1/8" = 1'-0"

ACTUAL SQUARE FOOTAGE MAY VARY

JUNCTION SHOP MILLS JUNCTION SHOPS MILL **UNIT B-202** 

(+/- 938 S.F.)

Project number Project Number
Date Issue Date
Drawn by Author
Checked by Checker Scale

SKA-2-10

1" = 10'-0"