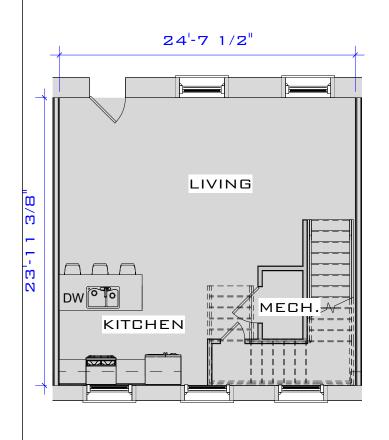

JUNCTION SHOP MILLS JUNCTION SHOPS MILL UNIT C-227 (914 S.F.)

Project number Project Number
Date Issue Date
Drawn by Author
Checked by Checker Scale 1/8" = 1'-0"

(SIMILAR UNITS: D-101)

ACTUAL SQUARE FOOTAGE MAY VARY