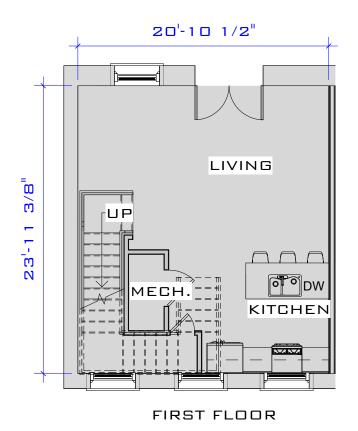

JUNCTION SHOP MILLS JUNCTION SHOPS MILL UNIT D-101 (984 S.F.)

Project number Project Number
Date Issue Date
Drawn by Author
Checked by Checker Scale 1/8" = 1'-0"

FIRST FLOOR

SECOND FLOOR

(SIMILAR UNITS: D-102)