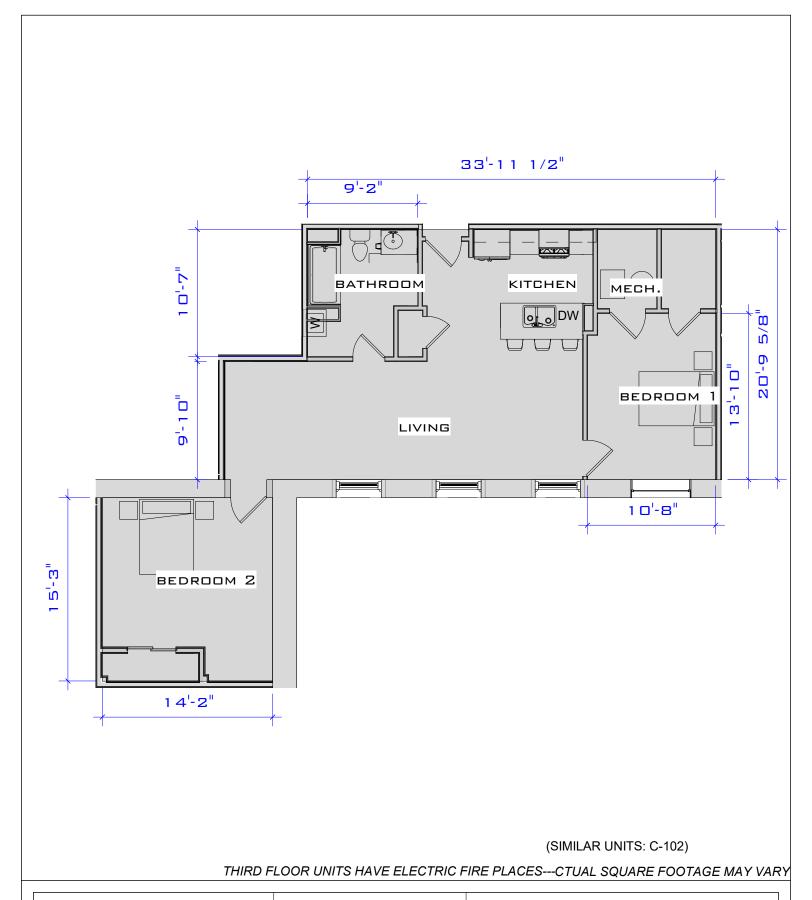

UNIT C-102 (996 S.F.)

Project number Project Number
Date Issue Date
Drawn by Author
Checked by Checker Scale 1/8" = 1'-0"

ACTUAL SQUARE FOOTAGE MAY VARY

JUNCTION SHOP MILLS JUNCTION SHOPS MILL **UNIT C-103** 

(972 S.F.)

Project number Project Number

Date Issue Date

Drawn by Author

Checked by Checker Scale

SKA-3-3

1/8" = 1'-0"

(SIMILAR UNITS: C-104, C-118, C-210, C-220, C-228, C-310, C-318, C-320, C-326, C-327)