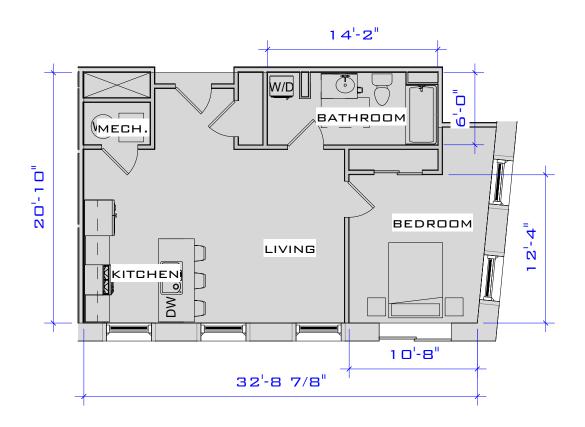

(SIMILAR UNITS: C-101, C-205)

ACTUAL SQUARE FOOTAGE MAY VARY

JUNCTION SHOP MILLS JUNCTION SHOPS MILL

| UNIT C-        | <b>-101</b> (1 | ,184 S.F | .)           |
|----------------|----------------|----------|--------------|
| Project number | Project Number |          |              |
| Date           | Issue Date     | SKA-3-1  |              |
| Drawn by       | Author         |          |              |
| Checked by     | Checker        | Scale    | 1/8" = 1'-0" |
|                |                |          |              |