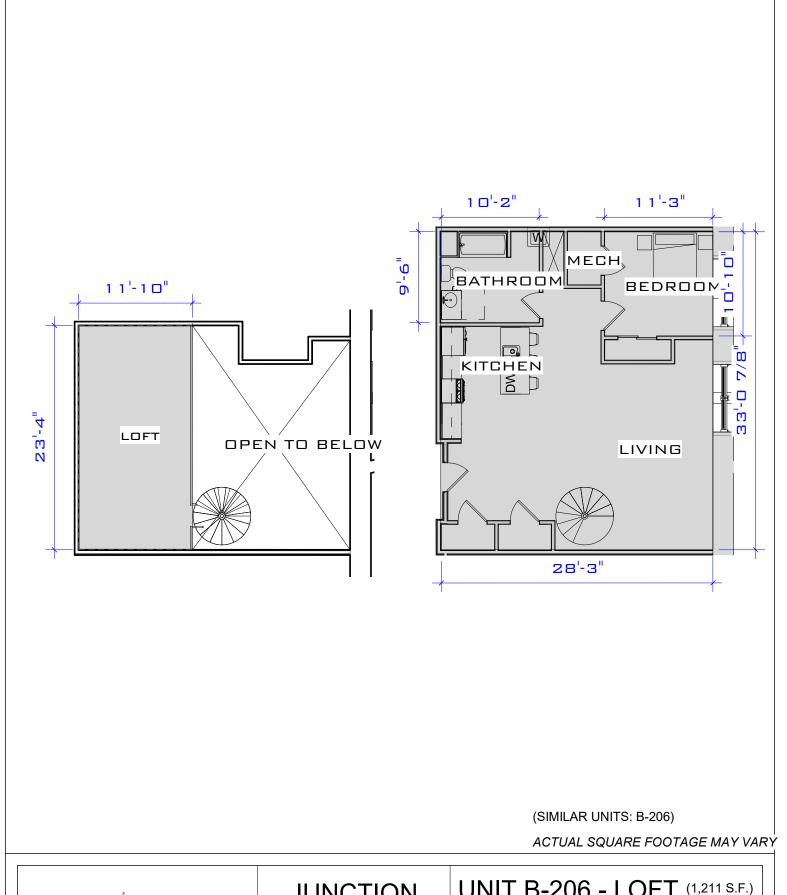

#### UNIT B-205 - LOFT(1,274 S.F.)

Project number Project Number SKA-2-13 Date Issue Date Author Drawn by Checked by Checker Scale

UNIT B-206 - LOFT (1,211 S.F.)

Project number Project Number Date Issue Date Author Drawn by Checked by Checker Scale