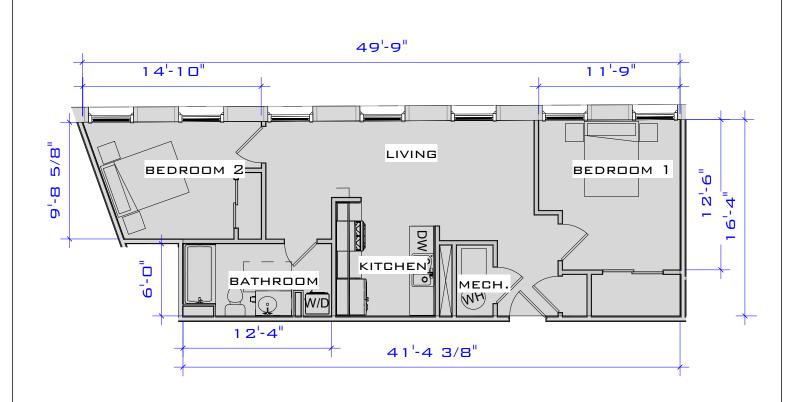

JUNCTION SHOP MILLS JUNCTION SHOPS MILL UNIT A-109 (1,206 S.F.)

Project number Project Number
Date Issue Date
Drawn by Author
Checked by Checker Scale 1/8" = 1'-0"

(SIMILAR UNITS: A-201, A-301, A-401) ACTUAL SQUARE FOOTAGE MAY VARY