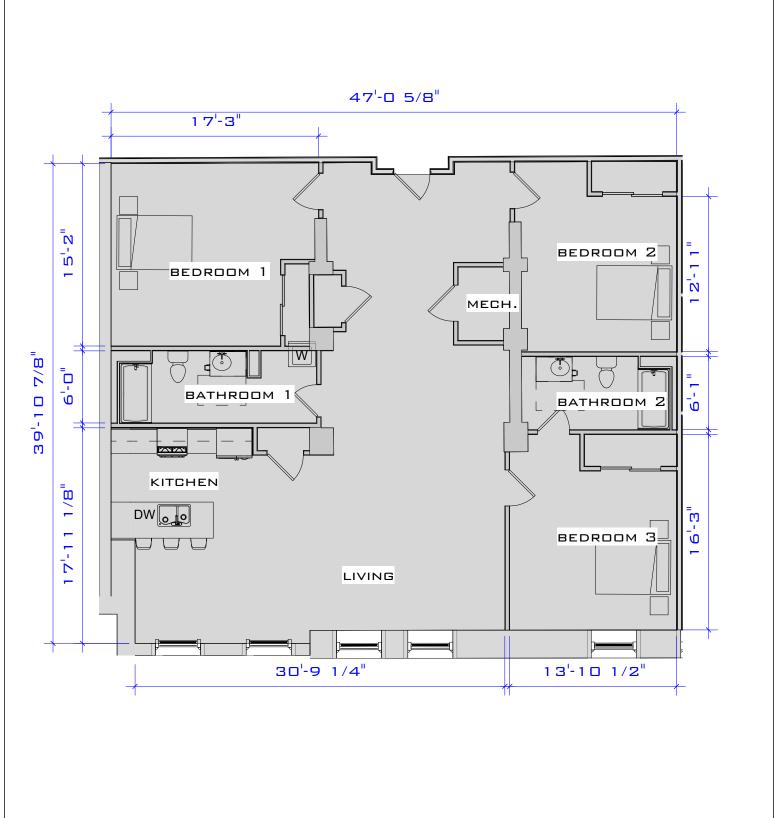

JUNCTION SHOP MILLS JUNCTION SHOPS MILL UNIT A-109 (1,206 S.F.)

Project number Project Number
Date Issue Date
Drawn by Author
Checked by Checker Scale 1/8" = 1'-0"

(SIMILAR UNITS: A-201, A-301, A-401) ACTUAL SQUARE FOOTAGE MAY VARY