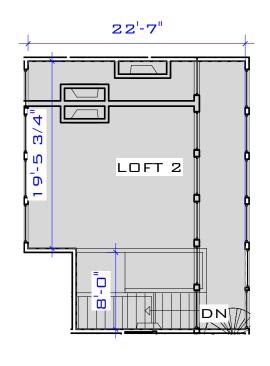

SKA-2-14

1" = 10'-0" 8/26/2021 1:46:43 PM

UNIT B-207 (1,575 S.F.)

Project number Project Number
Date Issue Date
Drawn by Author
Checked by Checker Scale 1" = 10'-0"

UNIT B-208 - LOFT (2,125 S.F.)

| Project number | Project Number |       |             |
|----------------|----------------|-------|-------------|
| Date           | Issue Date     | SK    | 4-2-16      |
| Drawn by       | Author         |       |             |
| Checked by     | Checker        | Scale | 1" = 10'-0" |