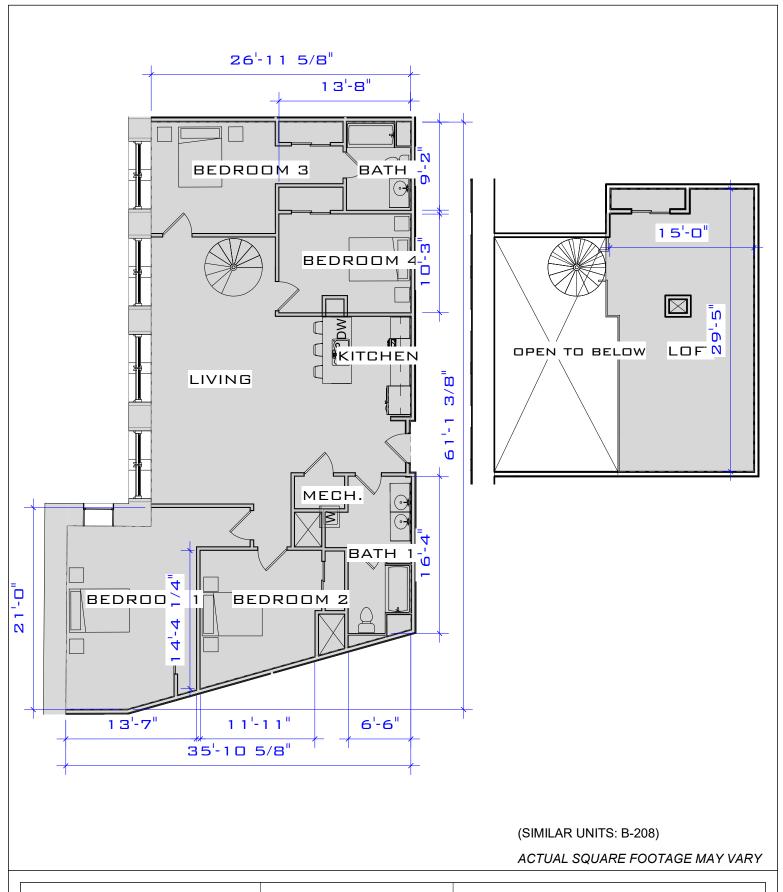

Scale 1/8" = 1'-0"

UNIT B-210 (1,375 S.F.)

Project number Project Number
Date Issue Date
Drawn by Author
Checked by Checker Scale

SKA-2-19

er Scale 1/8" = 1'-0"

(SIMILAR UNITS: B-401)

ACTUAL SQUARE FOOTAGE MAY VARY