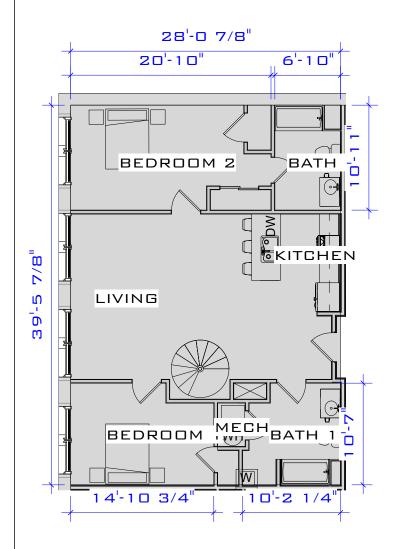

### UNIT B-203 - LOFT(1,316 S.F.)

| Project number | Project Number |       |             |
|----------------|----------------|-------|-------------|
| Date           | Issue Date     | SKA   | 4-2-11      |
| Drawn by       | Author         |       |             |
| Checked by     | Checker        | Scale | 1" = 10'-0" |

### UNIT B-204 - LOFT(1,884 S.F.)

| Project number | Project Number |       |             |
|----------------|----------------|-------|-------------|
| Date           | Issue Date     | SKA   | 4-2-12      |
| Drawn by       | Author         |       |             |
| Checked by     | Checker        | Scale | 1" = 10'-0" |