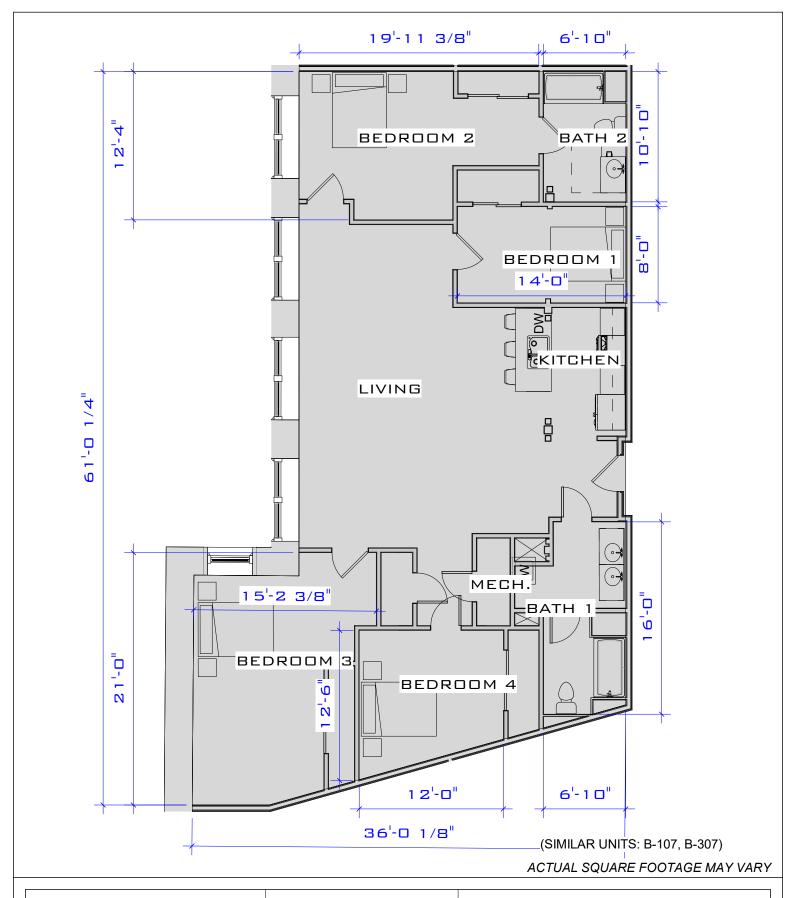

SKA-2-6

Scale 1/8" = 1'-0"

JUNCTION SHOP MILLS JUNCTION SHOPS MILL UNIT B-107 (1,705 S.F.)

Project number Project Number
Date Issue Date
Drawn by Author

Checker

Scale

Checked by

1/8" = 1'-0"