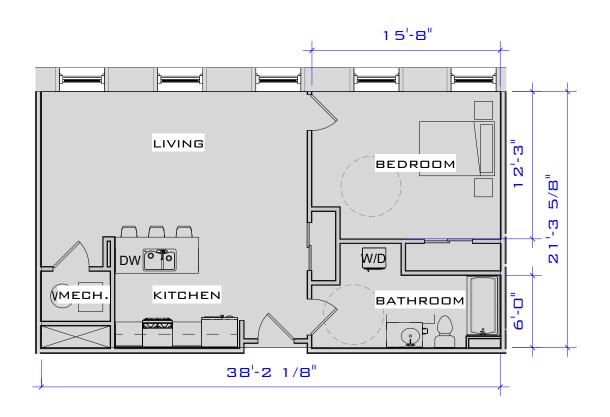

ACTUAL SQUARE FOOTAGE MAY VARY

JUNCTION SHOP MILLS JUNCTION SHOPS MILL

| UNIT D-        | 102 (81                      | 0 S.F.)                                                       |                                 |
|----------------|------------------------------|---------------------------------------------------------------|---------------------------------|
| Project number | Project Number               |                                                               |                                 |
| Date           | Issue Date                   | SK                                                            | A-4-2                           |
| Drawn by       | Author                       |                                                               |                                 |
| Checked by     | Checker                      | Scale                                                         | 1/8" = 1'-0"                    |
|                | Project number Date Drawn by | Project number Project Number Date Issue Date Drawn by Author | Date Issue Date Drawn by Author |