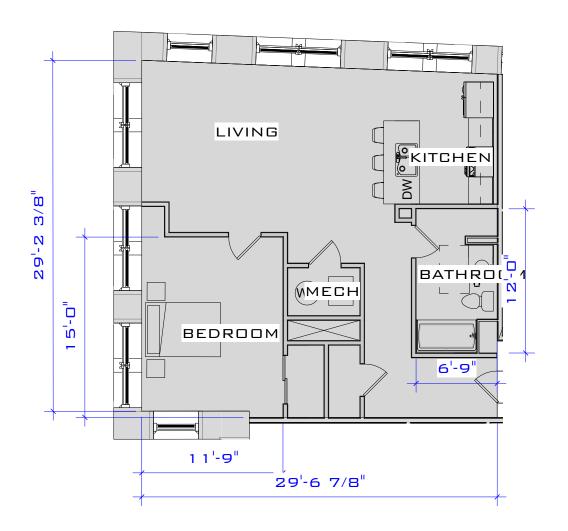

ON SHOPS MILL UNIT B-105 (1,060 S.F.)

Project number Project Number
Date Issue Date
Drawn by Author
Checked by Checker Scale 1/8" = 1'-0"



(SIMILAR UNITS: B-106, B-209,

B-308ADA, B-406)

ACTUAL SQUARE FOOTAGE MAY VARY



JUNCTION SHOP MILLS JUNCTION SHOPS MILL **UNIT B-106** 

(800 S.F.)

Project number Project Number
Date Issue Date
Drawn by Author
Checked by Checker

SKA-2-6

Scale 1/8" = 1'-0"





JUNCTION SHOP MILLS JUNCTION SHOPS MILL UNIT B-107 (1,705 S.F.)

Project number Project Number
Date Issue Date
Drawn by Author

Checker

Scale

Checked by

1/8" = 1'-0"



ACTUAL SQUARE FOOTAGE MAY VARY



**JUNCTION** SHOP MILLS JUNCTION SHOPS MILL

**UNIT B-109** (1,210 S.F.)

Project number Project Number Date Issue Date Drawn by Author Checked by Checker

SKA-2-8

Scale 1/8" = 1'-0"



(SIMILAR UNITS: B-201, B-301)

ACTUAL SQUARE FOOTAGE MAY VARY



JUNCTION SHOP MILLS JUNCTION SHOPS MILL UNIT B-201
(860
S.F.)

Project number Project Number
Date Issue Date
Drawn by Author
Checked by Checker Scale 1/8" = 1'-0"





ACTUAL SQUARE FOOTAGE MAY VARY



JUNCTION SHOP MILLS JUNCTION SHOPS MILL **UNIT B-202** 

(+/- 938 S.F.)

Project number Project Number
Date Issue Date
Drawn by Author
Checked by Checker Scale

SKA-2-10

1" = 10'-0"





(SIMILAR UNITS: B-203)

ACTUAL SQUARE FOOTAGE MAY VARY



**JUNCTION SHOP MILLS** JUNCTION SHOPS **MILL** 

### UNIT B-203 - LOFT(1,316 S.F.)

| Project number | Project Number |       |             |
|----------------|----------------|-------|-------------|
| Date           | Issue Date     | SKA   | 4-2-11      |
| Drawn by       | Author