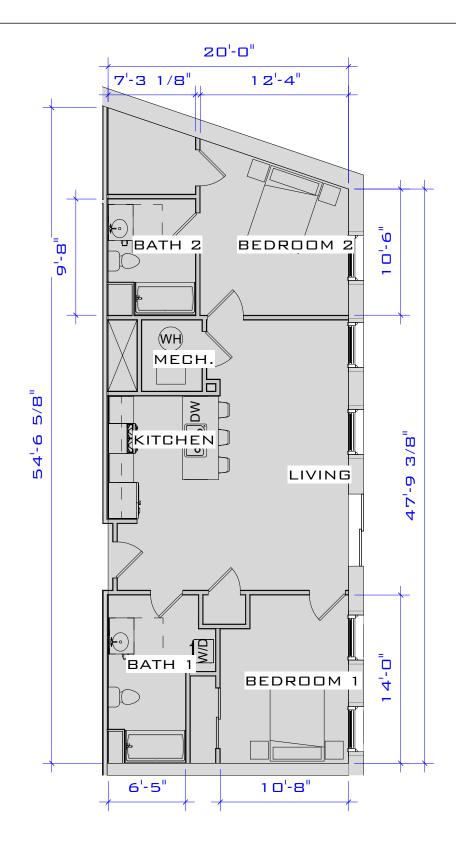

(SIMILAR UNITS: B-201, B-301)

ACTUAL SQUARE FOOTAGE MAY VARY

JUNCTION SHOP MILLS JUNCTION SHOPS MILL UNIT B-201
(860
S.F.)

Project number Project Number
Date Issue Date
Drawn by Author
Checked by Checker Scale 1/8" = 1'-0"