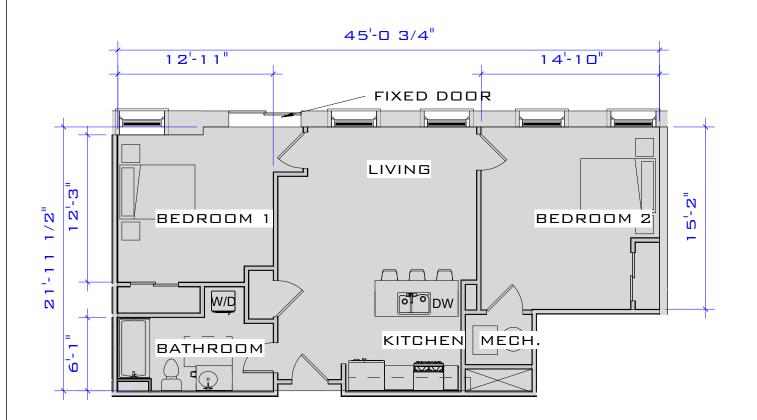

UNIT C-102 (996 S.F.)

Project number Project Number
Date Issue Date
Drawn by Author
Checked by Checker Scale 1/8" = 1'-0"

ACTUAL SQUARE FOOTAGE MAY VARY

JUNCTION SHOP MILLS JUNCTION SHOPS MILL **UNIT C-103** 