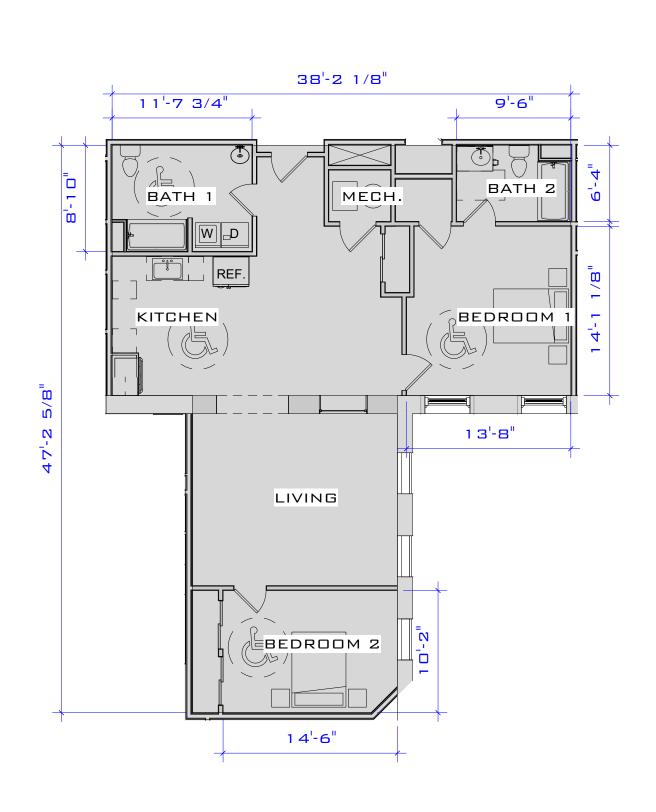

(SIMILAR UNITS: C-101, C-205)

ACTUAL SQUARE FOOTAGE MAY VARY

JUNCTION SHOP MILLS JUNCTION SHOPS MILL

| UNIT C-        | <b>-101</b> (1 | ,184 S.F | .)           |
|----------------|----------------|----------|--------------|
| Project number | Project Number |          |              |
| Date           | Issue Date     | SKA-3-1  |              |
| Drawn by       | Author         |          |              |
| Checked by     | Checker        | Scale    | 1/8" = 1'-0" |
|                |                |          |              |