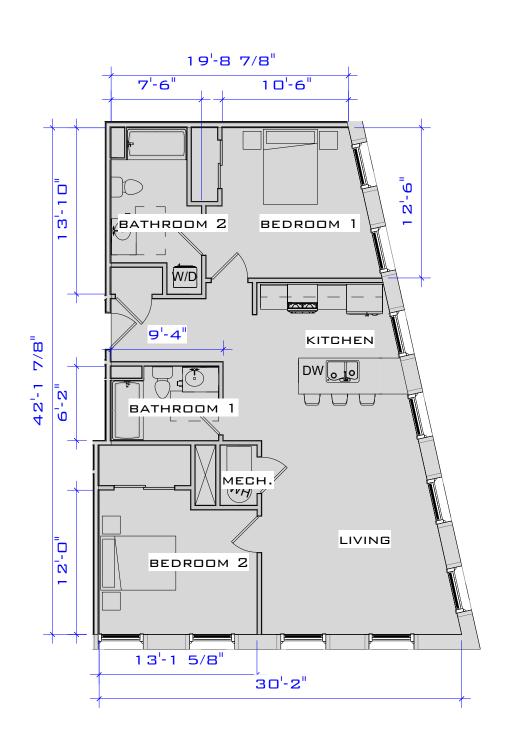

(SIMILAR UNITS: C-101, C-205)

ACTUAL SQUARE FOOTAGE MAY VARY

JUNCTION SHOP MILLS JUNCTION SHOPS MILL

| UNIT C-        | <b>-101</b> (1 | ,184 S.F | .)           |
|----------------|----------------|----------|--------------|
| Project number | Project Number |          |              |
| Date           | Issue Date     | SKA-3-1  |              |
| Drawn by       | Author         |          |              |
| Checked by     | Checker        | Scale    | 1/8" = 1'-0" |
|                |                |          |              |