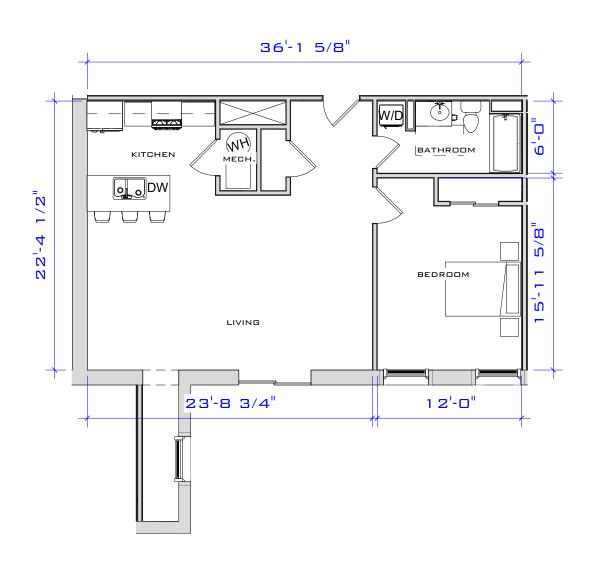

JUNCTION SHOP MILLS JUNCTION SHOPS MILL UNIT A-107 (1,130 S.F.)

Project number Project Number
Date Issue Date
Drawn by Author
Checked by Checker Scale 1/8" = 1'-0"

(SIMILAR UNITS: A-108)

ACTUAL SQUARE FOOTAGE MAY VARY