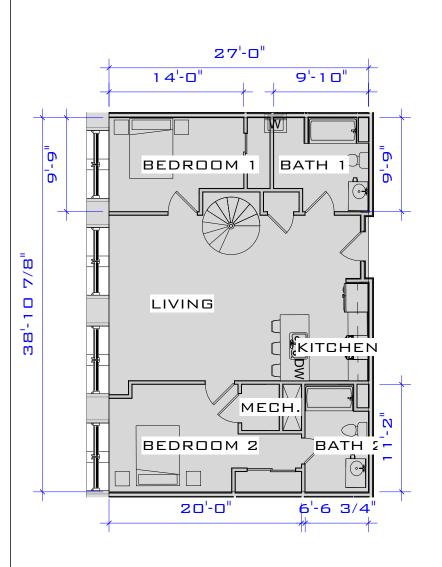

(SIMILAR UNITS: B-201, B-301)

ACTUAL SQUARE FOOTAGE MAY VARY

JUNCTION SHOP MILLS JUNCTION SHOPS MILL UNIT B-201
(860
S.F.)

Project number Project Number
Date Issue Date
Drawn by Author
Checked by Checker Scale 1/8" = 1'-0"