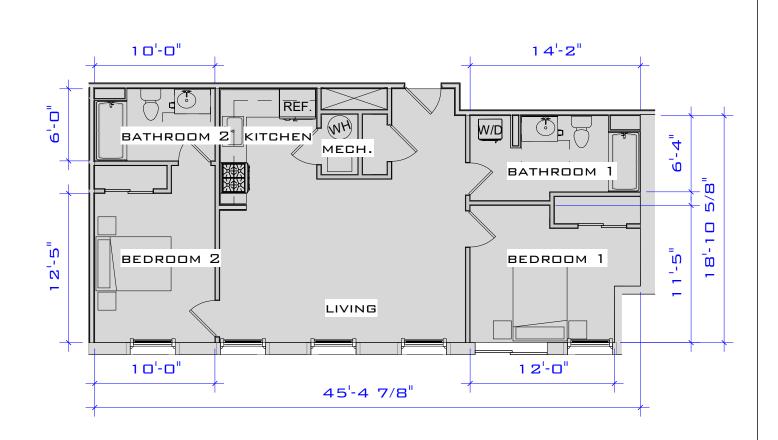

Checker | Scale | 1/8" = 1'-0"

(SIMILAR UNITS: A-102)

ACTUAL SQUARE FOOTAGE MAY VARY

JUNCTION SHOP MILLS JUNCTION SHOPS MILL UNIT A-102 (1,333 S.F.)

Project number Project Number
Date Issue Date
Drawn by Author
Checked by Checker Scale 1/8" = 1'-0"