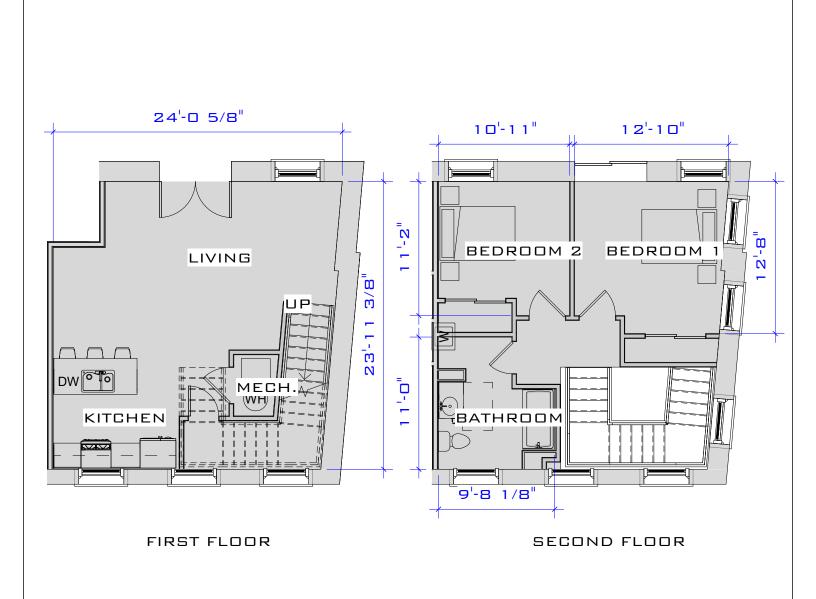

JUNCTION SHOP MILLS JUNCTION SHOPS MILL UNIT D-101 (984 S.F.)

Project number Project Number
Date Issue Date
Drawn by Author
Checked by Checker Scale 1/8" = 1'-0"

FIRST FLOOR

SECOND FLOOR

(SIMILAR UNITS: D-102)