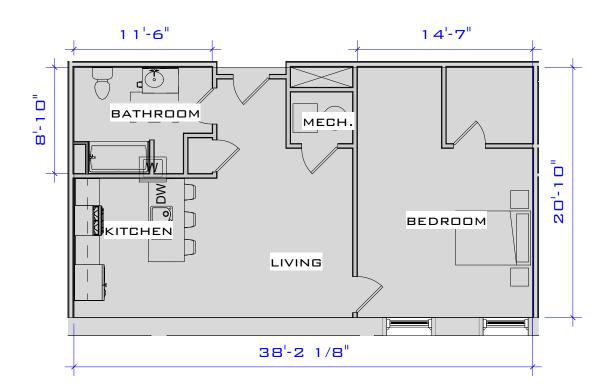

ACTUAL SQUARE FOOTAGE MAY VARY

JUNCTION SHOP MILLS JUNCTION SHOPS MILL **UNIT B-101** 

(810 S.F.)

Project number Project Number
Date Issue Date
Drawn by Author
Checked by Checker Scale

SKA-2-1

Scale 1/8" = 1'-0"