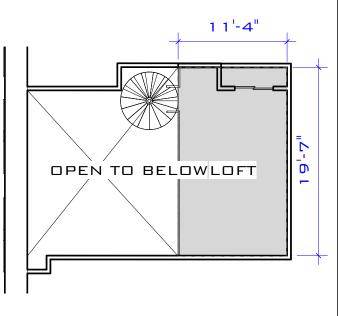

(SIMILAR UNITS: B-203)

ACTUAL SQUARE FOOTAGE MAY VARY

**JUNCTION SHOP MILLS** JUNCTION SHOPS **MILL** 

### UNIT B-203 - LOFT(1,316 S.F.)

| Project number | Project Number |       |             |
|----------------|----------------|-------|-------------|
| Date           | Issue Date     | SKA   | 4-2-11      |
| Drawn by       | Author         |       |             |
| Checked by     | Checker        | Scale | 1" = 10'-0" |