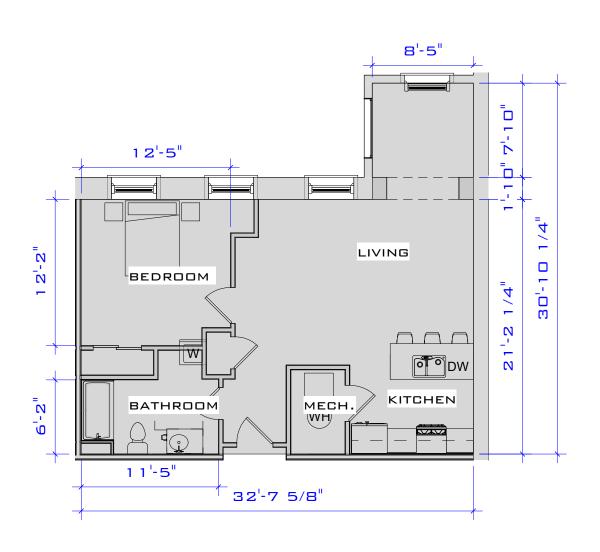

(SIMILAR UNITS: C-101, C-205)

ACTUAL SQUARE FOOTAGE MAY VARY

JUNCTION SHOP MILLS JUNCTION SHOPS MILL

| UNIT C-        | <b>-101</b> (1 | ,184 S.F | .)           |
|----------------|----------------|----------|--------------|
| Project number | Project Number |          |              |
| Date           | Issue Date     | SKA-3-1  |              |
| Drawn by       | Author         |          |              |
| Checked by     | Checker        | Scale    | 1/8" = 1'-0" |
|                |                |          |              |