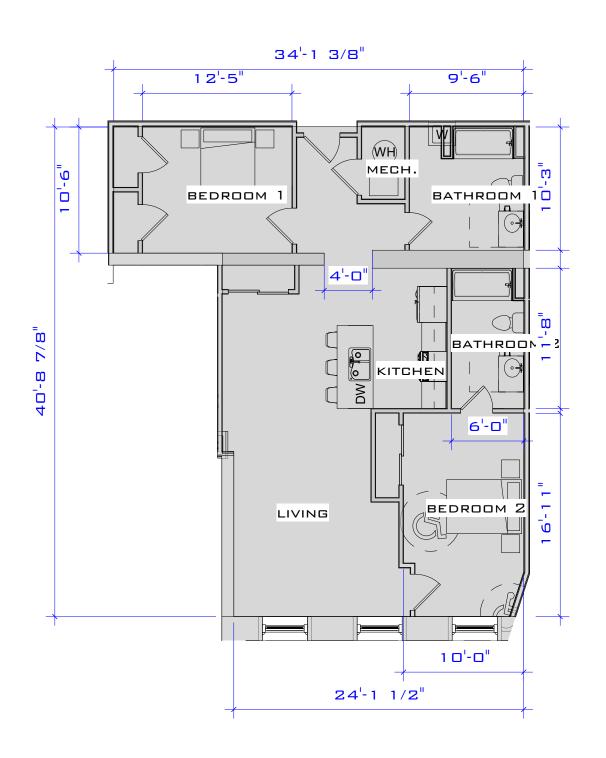

| UNIT C-        | <b>-113</b> (1 | ,587 S.F.) | )           |
|----------------|----------------|------------|-------------|
| Project number | Project Number |            |             |
| Date           | Issue Date     | SKA        | -3-10       |
| Drawn by       | Author         |            |             |
| Checked by     | Checker        | Scale      | 1" = 10'-0" |