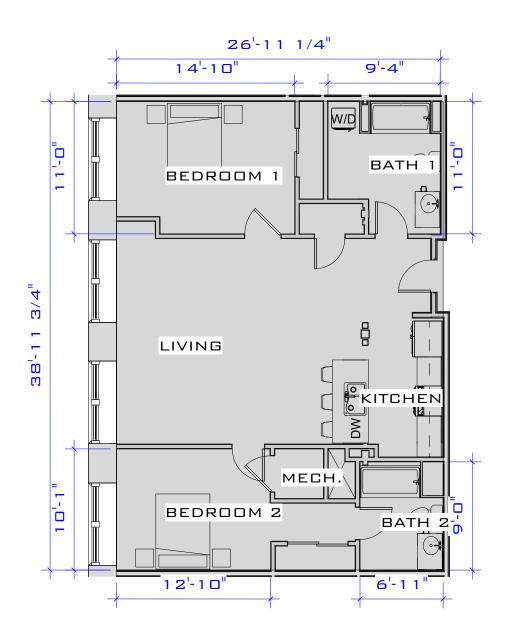

(SIMILAR UNITS: C-101, C-205)

ACTUAL SQUARE FOOTAGE MAY VARY

JUNCTION SHOP MILLS JUNCTION SHOPS MILL

| UNIT C-        | <b>-101</b> (1 | ,184 S.F | .)           |
|----------------|----------------|----------|--------------|
| Project number | Project Number |          |              |
| Date           | Issue Date     | SKA-3-1  |              |
| Drawn by       | Author         |          |              |
| Checked by     | Checker        | Scale    | 1/8" = 1'-0" |
|                |                |          |              |