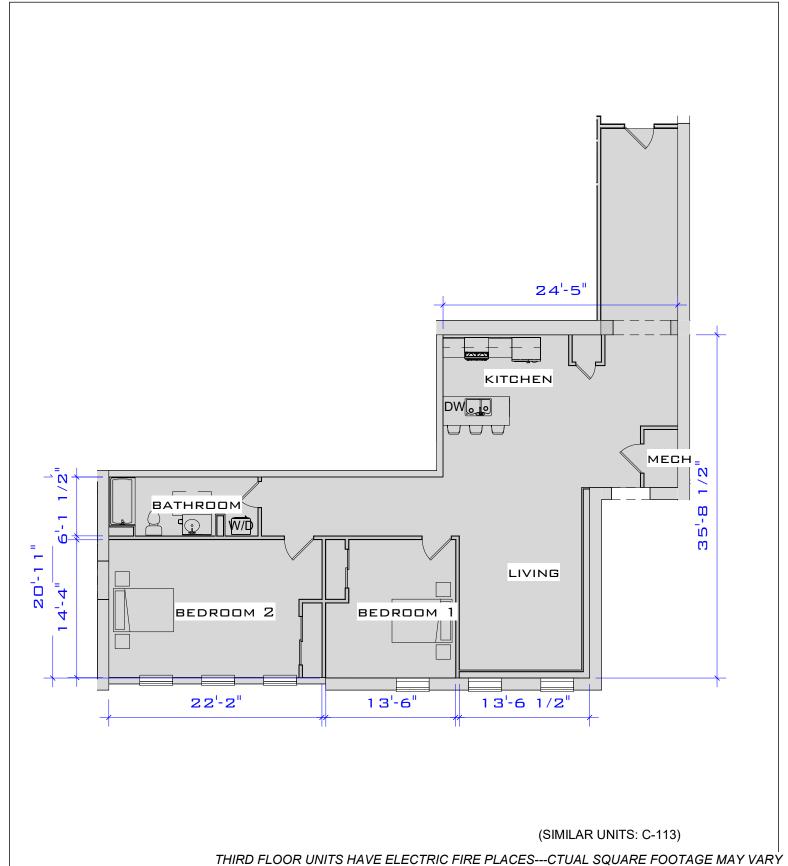

| UNIT C-        | <b>-113</b> (1 | ,587 S.F.) | )           |
|----------------|----------------|------------|-------------|
| Project number | Project Number |            |             |
| Date           | Issue Date     | SKA        | -3-10       |
| Drawn by       | Author         |            |             |
| Checked by     | Checker        | Scale      | 1" = 10'-0" |