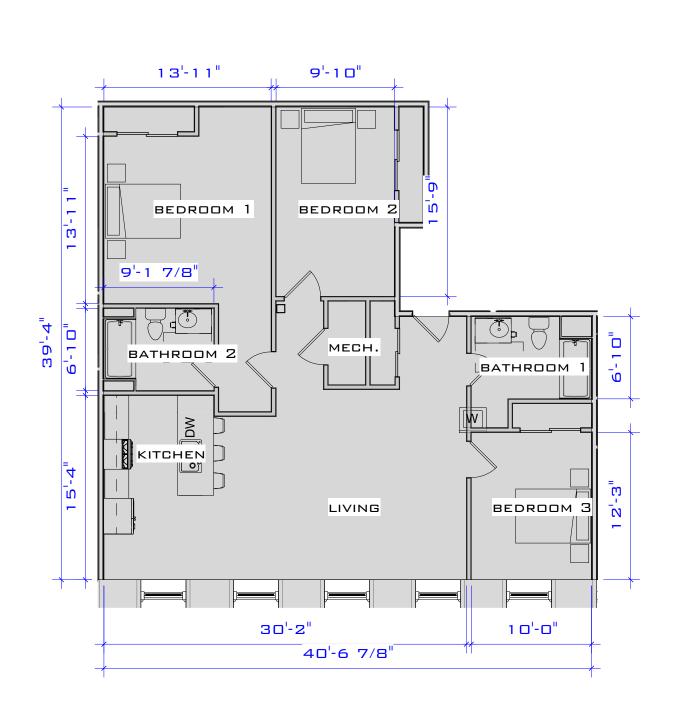

JUNCTION SHOP MILLS JUNCTION SHOPS MILL UNIT A-104 (1,776 S.F.)

Project number Project Number
Date Issue Date
Drawn by Author
Checked by Checker Scale 1/8" = 1'-0"

(SIMILAR UNITS: A-105)

\_ACTUAL SQUARE FOOTAGE MAY VARY