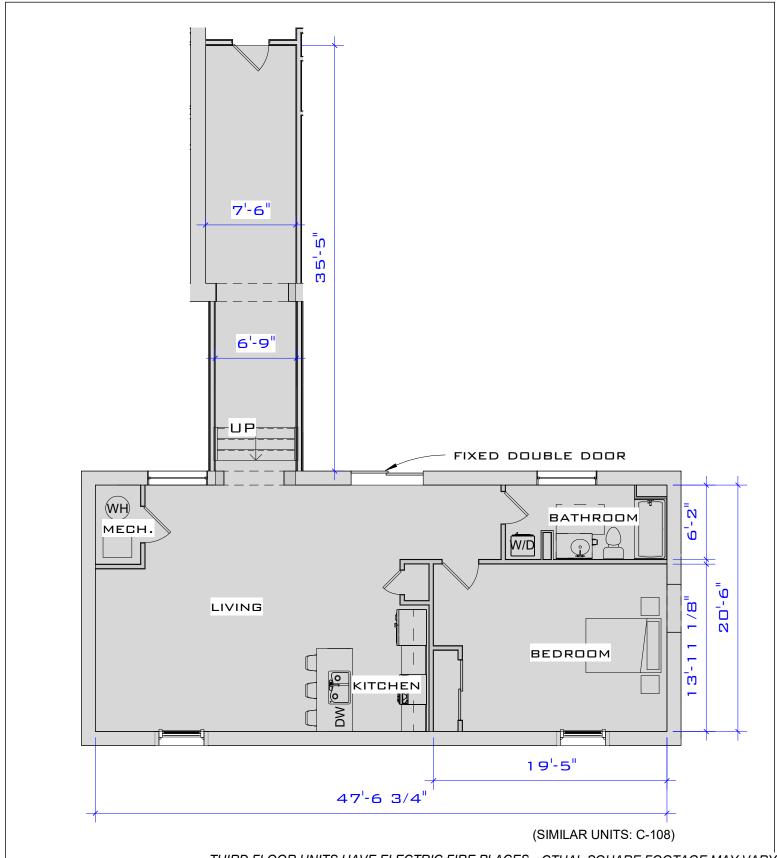

(SIMILAR UNITS: C-107, C-211, C-311) THIRD FLOOR UNITS HAVE ELECTRIC FIRE PLACES---C I UAL SQUARE FOOTAGE MAY VARY

JUNCTION SHOP MILLS JUNCTION SHOPS MILL UNIT C-107 (772 S.F.)

Project number Project Number
Date Issue Date
Drawn by Author
Checked by Checker Scale 1/8" = 1'-0"