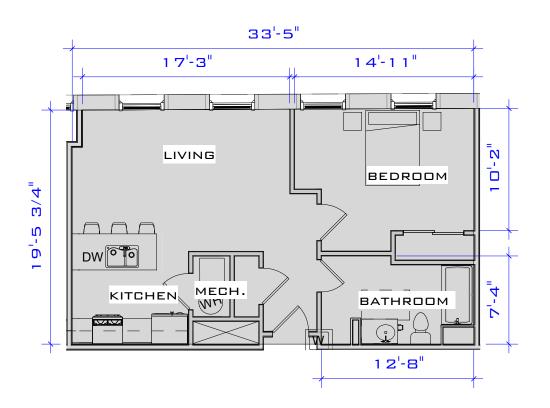

UNIT C-102 (996 S.F.)

Project number Project Number
Date Issue Date
Drawn by Author
Checked by Checker Scale 1/8" = 1'-0"

ACTUAL SQUARE FOOTAGE MAY VARY

JUNCTION SHOP MILLS JUNCTION SHOPS MILL **UNIT C-103** 