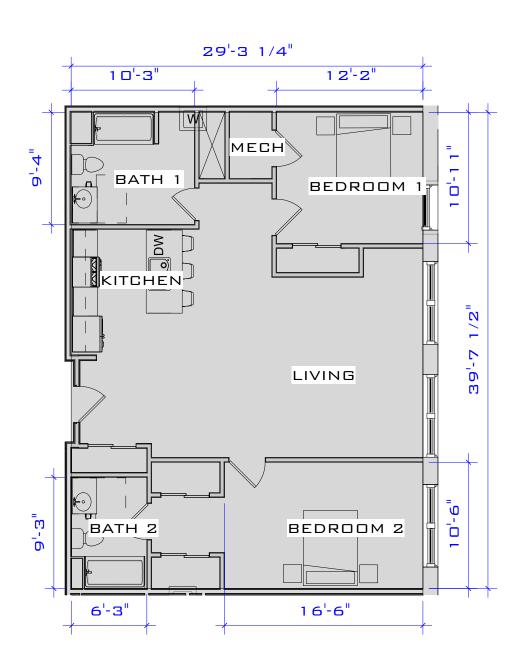

Checked by Checker

SKA-2-4

r Scale 1/8" = 1'-0"

(SIMILAR UNITS: B-105, B-305)

ACTUAL SQUARE FOOTAGE MAY VARY

JUNCTION SHOP MILLS JUNCTION SHOPS MILL UNIT B-105 (1,060 S.F.)

Project number Project Number
Date Issue Date
Drawn by Author
Checked by Checker Scale 1/8" = 1'-0"