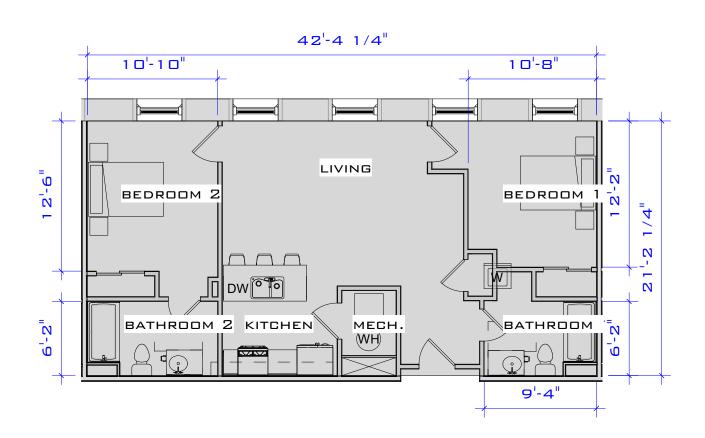

ked by     | Checker        | Scale    | 1/8" = 1'-0" |
|                |                |          |              |





UNIT C-102 (996 S.F.)

Project number Project Number
Date Issue Date
Drawn by Author
Checked by Checker Scale 1/8" = 1'-0"



ACTUAL SQUARE FOOTAGE MAY VARY



JUNCTION SHOP MILLS JUNCTION SHOPS MILL **UNIT C-103** 

(972 S.F.)

Project number Project Number

Date Issue Date

Drawn by Author

Checked by Checker Scale

SKA-3-3

1/8" = 1'-0"



(SIMILAR UNITS: C-104, C-118, C-210, C-220, C-228, C-310, C-318, C-320, C-326, C-327)

THIRD FLOOR UNITS HAVE ELECTRIC FIRE PLACES--- ACTUAL SQUARE FOOTAGE MAY VARY



JUNCTION SHOP MILLS JUNCTION SHOPS MILL UNIT C-104 (972 S.F.)

Project number Project Number
Date Issue Date
Drawn by Author
Checked by Checker Scale 1/8" = 1'-0"



(SIMILAR UNITS: C-105, C-106, C-116, C-117, C-209, C-212, C-225, C-226, C-309, C-312, C-324, C-325)

THIRD FLOOR UNITS HAVE ELECTRIC FIRE PLACES---CTUAL SQUARE FOOTAGE MAY VARY



JUNCTION SHOP MILLS JUNCTION SHOPS MILL

| UNIT C-        | ·105 (9        | 00 S.F.) |              |  |
|----------------|----------------|----------|--------------|--|
| Project number | Project Number |          |              |  |
| Date           | Issue Date     | SKA-3-5  |              |  |
| Drawn by       | Author         |          |              |  |
| Checked by     | Checker        | Scale    | 1/8" = 1'-0" |  |



(SIMILAR UNITS: C-107, C-211, C-311) THIRD FLOOR UNITS HAVE ELECTRIC FIRE PLACES---C I UAL SQUARE FOOTAGE MAY VARY



JUNCTION SHOP MILLS JUNCTION SHOPS MILL UNIT C-107 (772 S.F.)

Pro