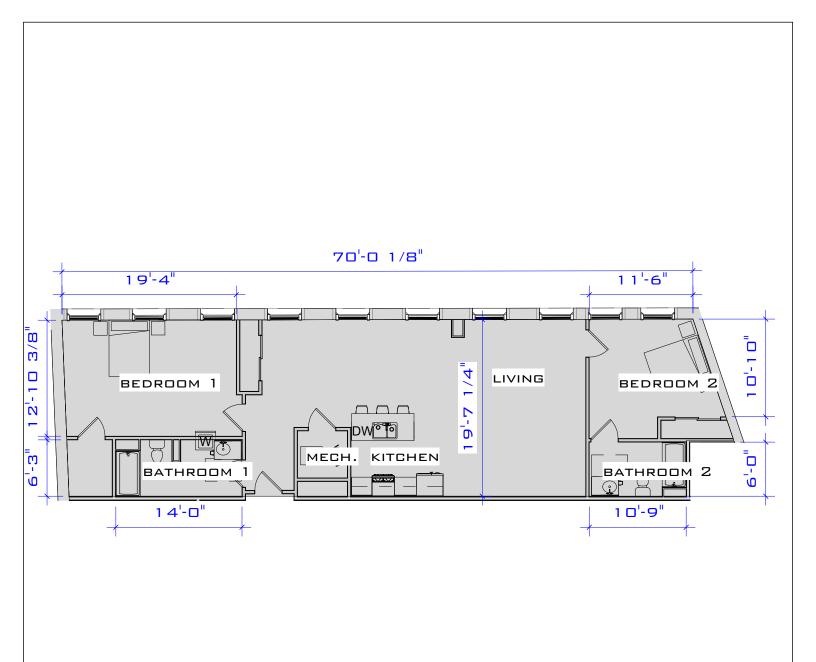

JUNCTION SHOP MILLS JUNCTION SHOPS MILL UNIT A-109 (1,206 S.F.)

Project number Project Number
Date Issue Date
Drawn by Author
Checked by Checker Scale 1/8" = 1'-0"

(SIMILAR UNITS: A-201, A-301, A-401) ACTUAL SQUARE FOOTAGE MAY VARY