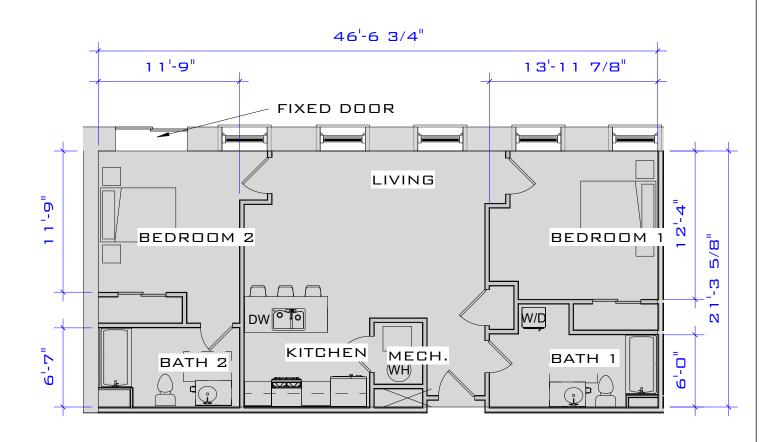

JUNCTION SHOP MILLS JUNCTION SHOPS MILL UNIT D-101 (984 S.F.)

Project number Project Number
Date Issue Date
Drawn by Author
Checked by Checker Scale 1/8" = 1'-0"

FIRST FLOOR

SECOND FLOOR

(SIMILAR UNITS: D-102)

ACTUAL SQUARE FOOTAGE MAY VARY

JUNCTION SHOP MILLS JUNCTION SHOPS MILL

| UNIT D-        | 102 (81                      | 0 S.F.)                                                       |                                 |
|----------------|------------------------------|---------------------------------------------------------------|---------------------------------|
| Project number | Project Number               |                                                               |                                 |
| Date           | Issue Date                   | SK                                                            | A-4-2                           |
| Drawn by       | Author                       |                                                               |                                 |
| Checked by     | Checker                      | Scale                                                         | 1/8" = 1'-0"                    |
|                | Project number Date Drawn by | Project number Project Number Date Issue Date Drawn by Author | Date Issue Date Drawn by Author |