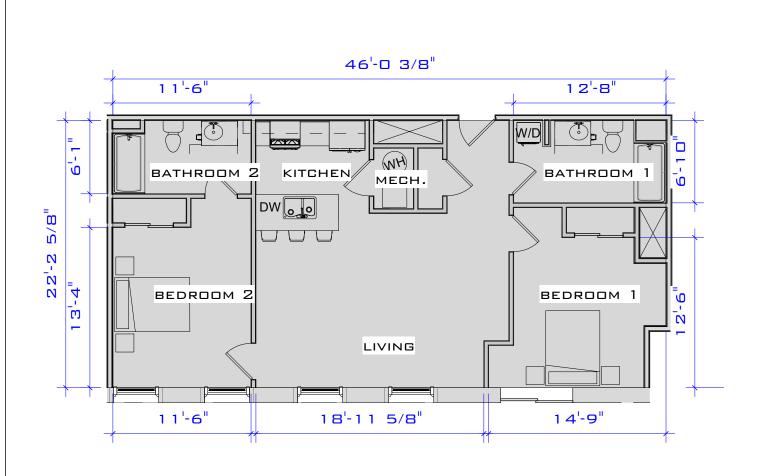

(SIMILAR UNITS: B-103, B-303)

ACTUAL SQUARE FOOTAGE MAY VARY

**JUNCTION** SHOP MILLS JUNCTION SHOPS MILL

**UNIT B-103** 

(1,075 S.F.)

Project number Project Number Date Issue Date Author Drawn by Checked by Checker Scale