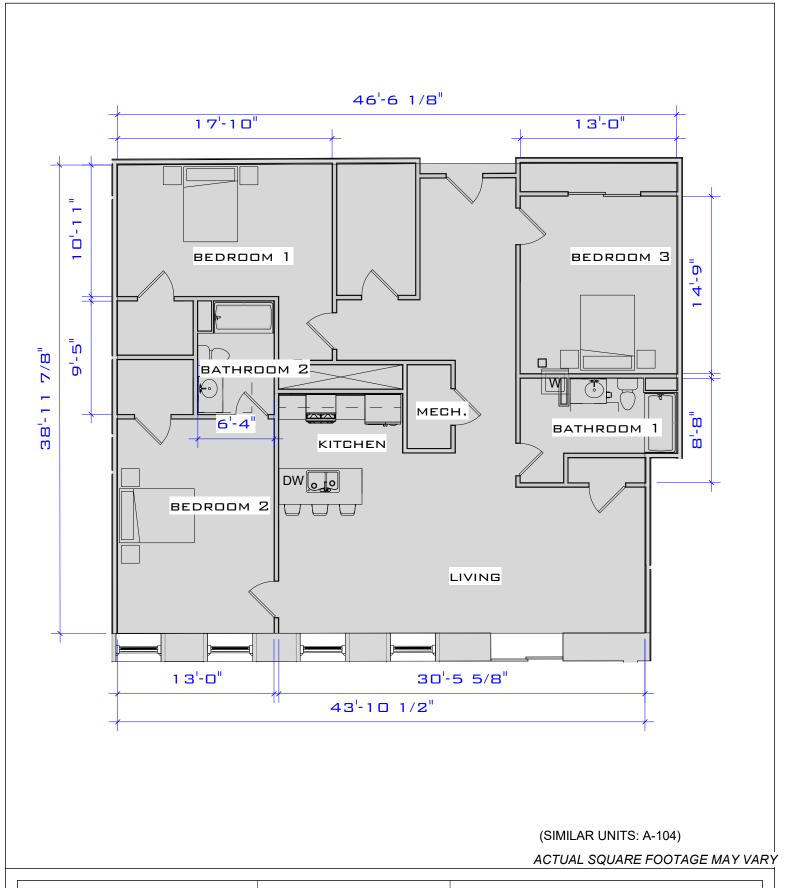

JUNCTION SHOP MILLS JUNCTION SHOPS MILL UNIT A-104 (1,776 S.F.)

Project number Project Number
Date Issue Date
Drawn by Author
Checked by Checker Scale 1/8" = 1'-0"

(SIMILAR UNITS: A-105)

\_ACTUAL SQUARE FOOTAGE MAY VARY