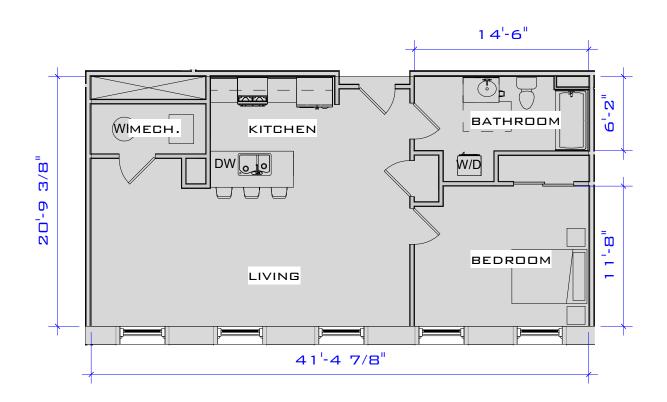

(SIMILAR UNITS: C-101, C-205)

ACTUAL SQUARE FOOTAGE MAY VARY

JUNCTION SHOP MILLS JUNCTION SHOPS MILL

| UNIT C-        | <b>-101</b> (1 | ,184 S.F | .)           |
|----------------|----------------|----------|--------------|
| Project number | Project Number |          |              |
| Date           | Issue Date     | SKA-3-1  |              |
| Drawn by       | Author         |          |              |
| Checked by     | Checker        | Scale    | 1/8" = 1'-0" |
|                |                |          |              |