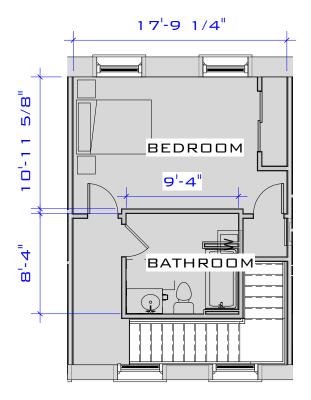

JUNCTION SHOP MILLS JUNCTION SHOPS MILL UNIT D-101 (984 S.F.)

Project number Project Number
Date Issue Date
Drawn by Author
Checked by Checker Scale 1/8" = 1'-0"

FIRST FLOOR

SECOND FLOOR

(SIMILAR UNITS: D-102)