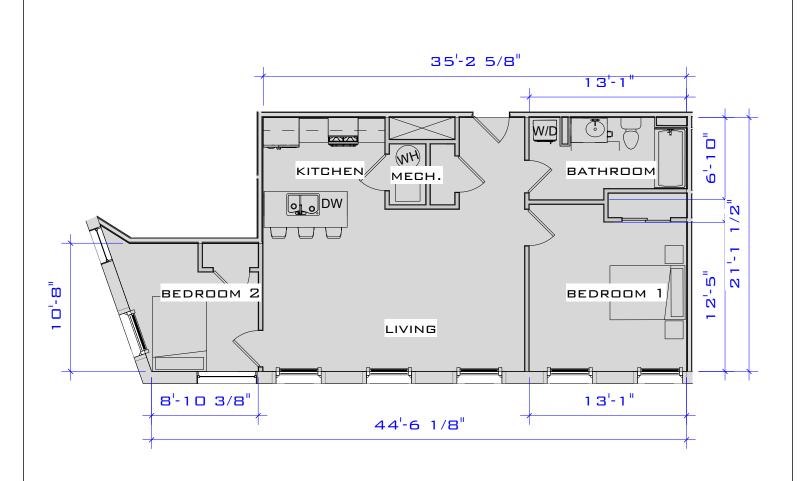

JUNCTION SHOP MILLS JUNCTION SHOPS MILL UNIT A-104 (1,776 S.F.)

Project number Project Number
Date Issue Date
Drawn by Author
Checked by Checker Scale 1/8" = 1'-0"

(SIMILAR UNITS: A-105)

\_ACTUAL SQUARE FOOTAGE MAY VARY