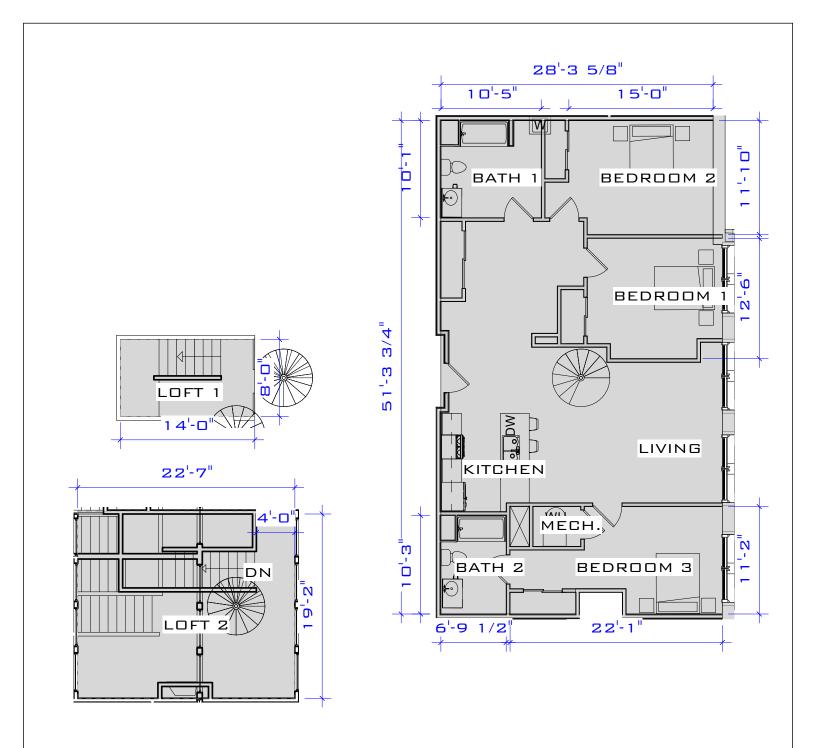

SKA-2-14

1" = 10'-0" 8/26/2021 1:46:43 PM

UNIT B-207 (1,575 S.F.)

Project number Project Number
Date Issue Date
Drawn by Author
Checked by Checker Scale 1" = 10'-0"

UNIT B-208 - LOFT (2,125 S.F.)

| Project number | Project Number |       |             |
|----------------|----------------|-------|-------------|
| Date           | Issue Date     | SK    | 4-2-16      |
| Drawn by       | Author         |       |             |
| Checked by     | Checker        | Scale | 1" = 10'-0" |