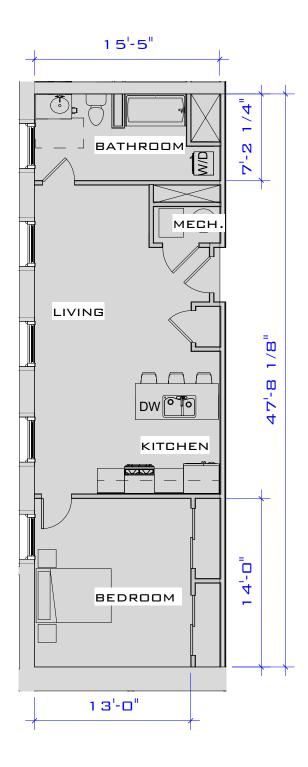

JUNCTION SHOP MILLS JUNCTION SHOPS MILL UNIT D-101 (984 S.F.)

Project number Project Number
Date Issue Date
Drawn by Author
Checked by Checker Scale 1/8" = 1'-0"

FIRST FLOOR

SECOND FLOOR

(SIMILAR UNITS: D-102)

ACTUAL SQUARE FOOTAGE MAY VARY

JUNCTION SHOP MILLS JUNCTION SHOPS MILL

| UNIT D-        | 102 (81                      | 0 S.F.)                                                       |                                 |
|----------------|------------------------------|---------------------------------------------------------------|---------------------------------|
| Project number | Project Number               |                                                               |                                 |
| Date           | Issue Date                   | SK                                                            | A-4-2                           |
| Drawn by       | Author                       |                                                               |                                 |
| Checked by     | Checker                      | Scale                                                         | 1/8" = 1'-0"                    |
|                | Project number Date Drawn by | Project number Project Number Date Issue Date Drawn by Author | Date Issue Date Drawn by Author |

FIRST FLOOR

SECOND FLOOR

(SIMILAR UNITS: D-103)

ACTUAL SQUARE FOOTAGE MAY VARY

JUNCTION SHOP MILLS JUNCTION SHOPS MILL UNIT D-103 (1,075 S.F.)

Project number Project Number
Date Issue Date
Drawn by Author
Checked by Checker Scale 1/8" = 1'-0"