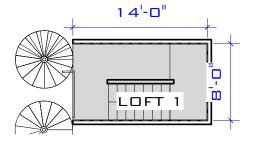

#### UNIT B-205 - LOFT(1,274 S.F.)

Project number Project Number SKA-2-13 Date Issue Date Author Drawn by Checked by Checker Scale

UNIT B-206 - LOFT (1,211 S.F.)

Project number Project Number Date Issue Date Author Drawn by Checked by Checker Scale