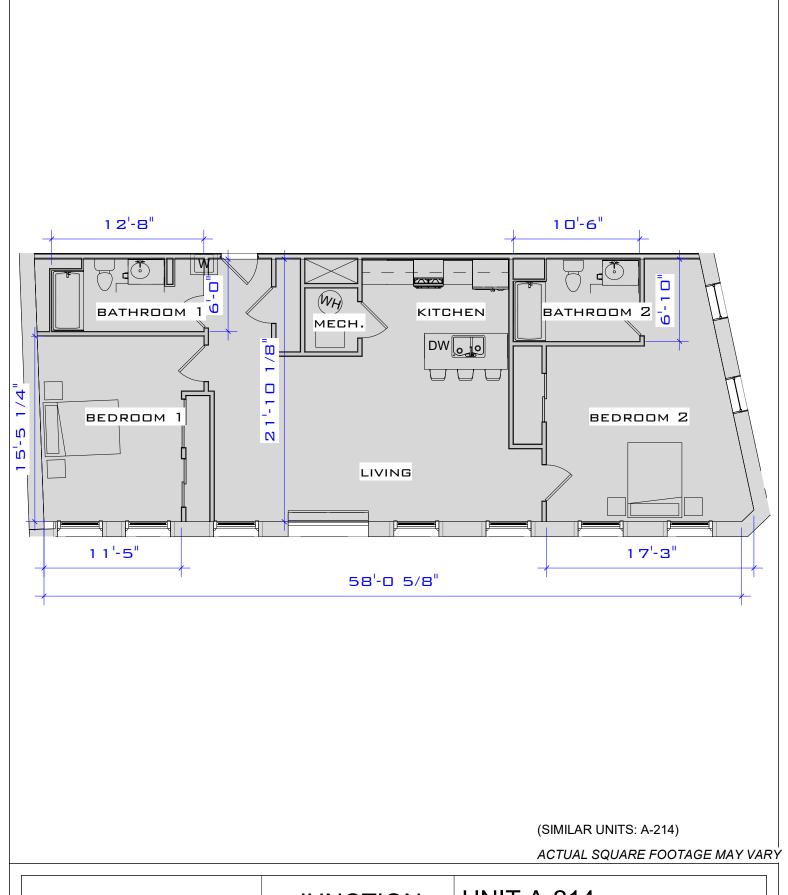

SKA-1-21

r Scale 1/8" = 1'-0"

| UNII A-2         | <b>214</b> (1 | (1,252 S.F.) |               |  |
|------------------|---------------|--------------|---------------|--|
| Project number F |               | -            |               |  |
| Date             | Issue Date    | SK           | <b>A-1-22</b> |  |
| Drawn by         | Author        |              | <del></del>   |  |
| Checked by       | Checker       | Scale        | 1/8" = 1'-0"  |  |