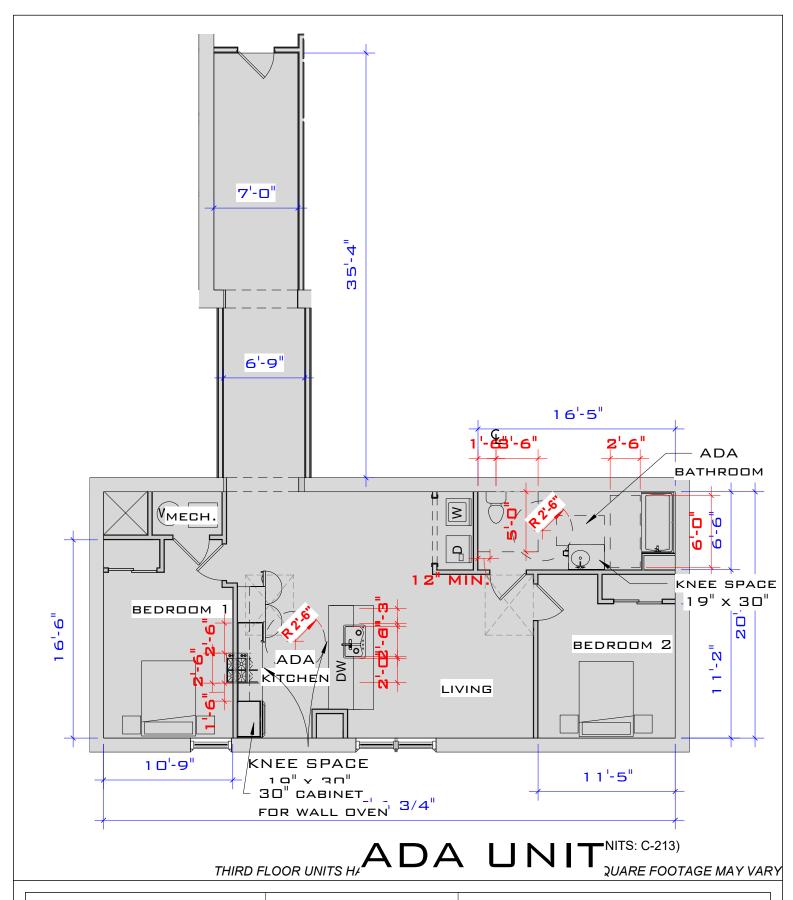

## (SIMILAR LA DA LINI

THIRD FLOOR UNITS HAVE ELECTRIC FIRE PLACES---CTUAL SQUARE FOOTAGE MAY VARY

(SIMILAR UNITS: C-120, C-230, C-329) THIRD FLOOR UNITS HAVE ELECTRIC FIRE PLACES---CIUAL SQUARE FOOTAGE MAY VARY

# (SIMILAR UN A DA UNI

THIRD FLOOR UNITS HAVE ELECTRIC FIRE PLACES---CTUAL SQUARE FOOTAGE MAY VARY

(SIMILAR UNITS: C-224, C-322)

THIRD FLOOR UNITS HAVE ELECTRIC FIRE PLACES---CTUAL SQUARE FOOTAGE MAY VARY