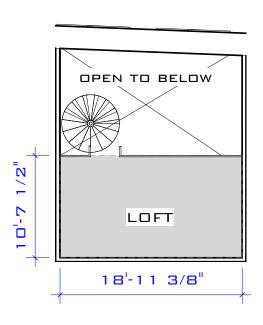

(SIMILAR UNITS: B-203)

ACTUAL SQUARE FOOTAGE MAY VARY

**JUNCTION SHOP MILLS** JUNCTION SHOPS **MILL** 

### UNIT B-203 - LOFT(1,316 S.F.)

| Project number | Project Number |       |             |
|----------------|----------------|-------|-------------|
| Date           | Issue Date     | SKA   | 4-2-11      |
| Drawn by       | Author         |       |             |
| Checked by     | Checker        | Scale | 1" = 10'-0" |