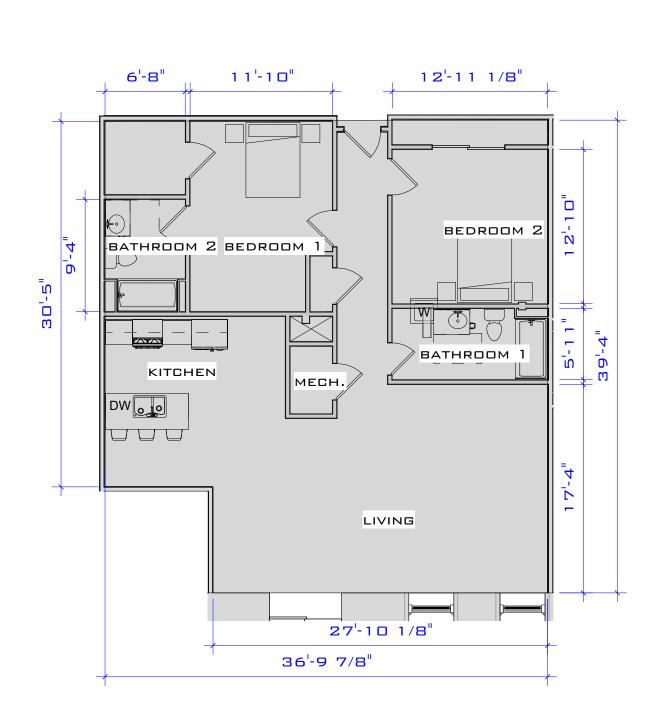

Checker | Scale | 1/8" = 1'-0"

(SIMILAR UNITS: A-102)

ACTUAL SQUARE FOOTAGE MAY VARY

JUNCTION SHOP MILLS JUNCTION SHOPS MILL UNIT A-102 (1,333 S.F.)

Project number Project Number
Date Issue Date
Drawn by Author
Checked by Checker Scale 1/8" = 1'-0"