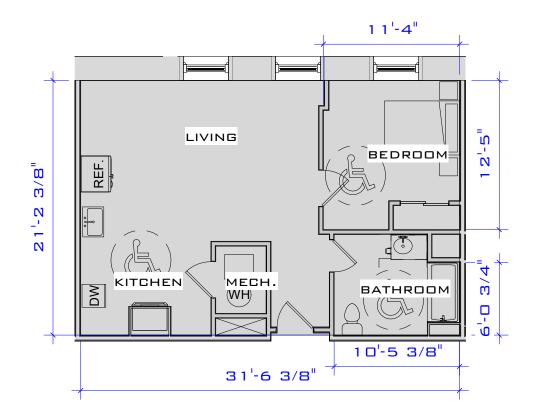

JUNCTION SHOP MILLS JUNCTION SHOPS MILL

| UNIT C-        | ·105 (9        | 00 S.F.) |              |  |
|----------------|----------------|----------|--------------|--|
| Project number | Project Number |          |              |  |
| Date           | Issue Date     | SKA-3-5  |              |  |
| Drawn by       | Author         |          |              |  |
| Checked by     | Checker        | Scale    | 1/8" = 1'-0" |  |



(SIMILAR UNITS: C-107, C-211, C-311) THIRD FLOOR UNITS HAVE ELECTRIC FIRE PLACES---C I UAL SQUARE FOOTAGE MAY VARY



JUNCTION SHOP MILLS JUNCTION SHOPS MILL UNIT C-107 (772 S.F.)

Project number Project Number
Date Issue Date
Drawn by Author
Checked by Checker Scale 1/8" = 1'-0"



THIRD FLOOR UNITS HAVE ELECTRIC FIRE PLACES---CTUAL SQUARE FOOTAGE MAY VARY





(SIMILAR UNITS: C-109, C-111, C-219, C-221, C-317, C-319)

THIRD FLOOR UNITS HAVE ELECTRIC FIRE PLACES---CTUAL SQUARE FOOTAGE MAY VARY



JUNCTION SHOP MILLS JUNCTION SHOPS MILL UNIT C-109 (668 S.F.)

Project number Project Number
Date Issue Date
Drawn by Author
Checked by Checker Scale 1/8" = 1'-0"



(SIMILAR UNITS: C-110, C-112, C-119, C-214)

THIRD FLOOR UNITS HAVE ELECTRIC FIRE PLACES---CTUAL SQUARE FOOTAGE MAY VARY



JUNCTION SHOP MILLS JUNCTION SHOPS MILL UNIT C-110 (860 S.F.)

Project number Project Number
Date Issue Date
Drawn by Author
Checked by Checker Scale 1/8" = 1'-0"





| UNIT C-        | <b>-113</b> (1 | ,587 S.F.) | )           |
|----------------|----------------|------------|-------------|
| Project number | Project Number |            |             |
| Date