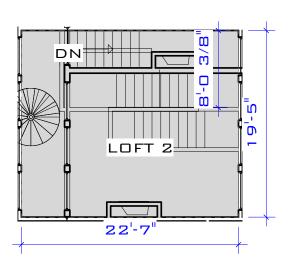

SKA-2-14

1" = 10'-0" 8/26/2021 1:46:43 PM

UNIT B-207 (1,575 S.F.)

Project number Project Number
Date Issue Date
Drawn by Author
Checked by Checker Scale 1" = 10'-0"

UNIT B-208 - LOFT (2,125 S.F.)

| Project number | Project Number |       |             |
|----------------|----------------|-------|-------------|
| Date           | Issue Date     | SK    | 4-2-16      |
| Drawn by       | Author         |       |             |
| Checked by     | Checker        | Scale | 1" = 10'-0" |