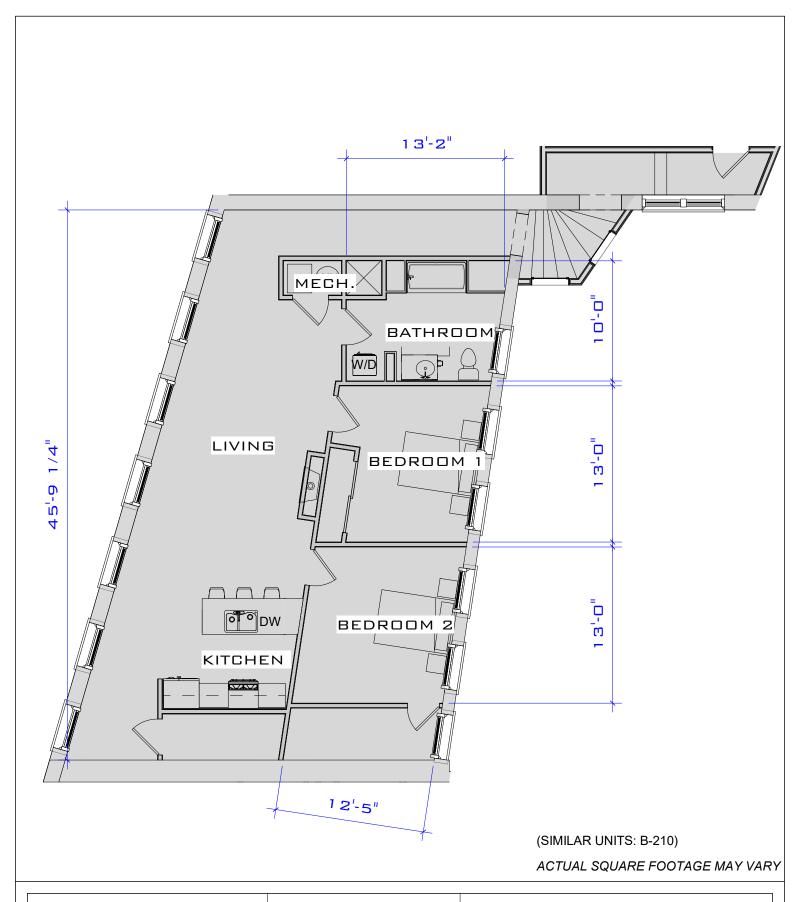

Scale 1/8" = 1'-0"

UNIT B-210 (1,375 S.F.)

Project number Project Number
Date Issue Date
Drawn by Author
Checked by Checker Scale

SKA-2-19

er Scale 1/8" = 1'-0"

(SIMILAR UNITS: B-401)

ACTUAL SQUARE FOOTAGE MAY VARY