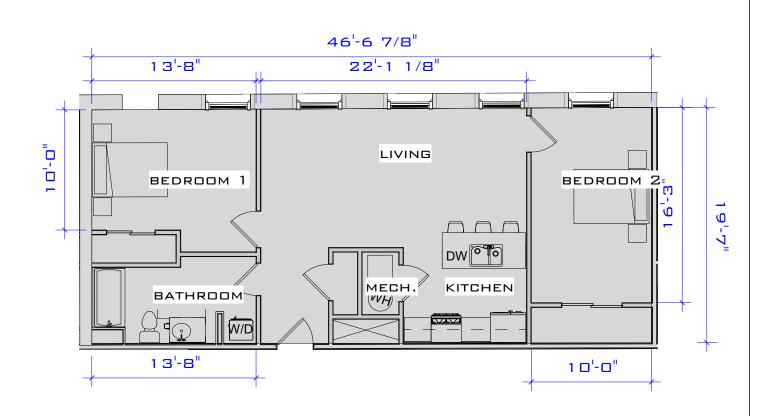

(SIMILAR UNITS: A-101)

ACTUAL SQUARE FOOTAGE MAY VARY

JUNCTION SHOP MILLS JUNCTION SHOPS MILL UNIT A-101 (1,116 S.F.)

Project number Project Number

Date Issue Date
Drawn by Author
Checked by Checker

SKA-1-1