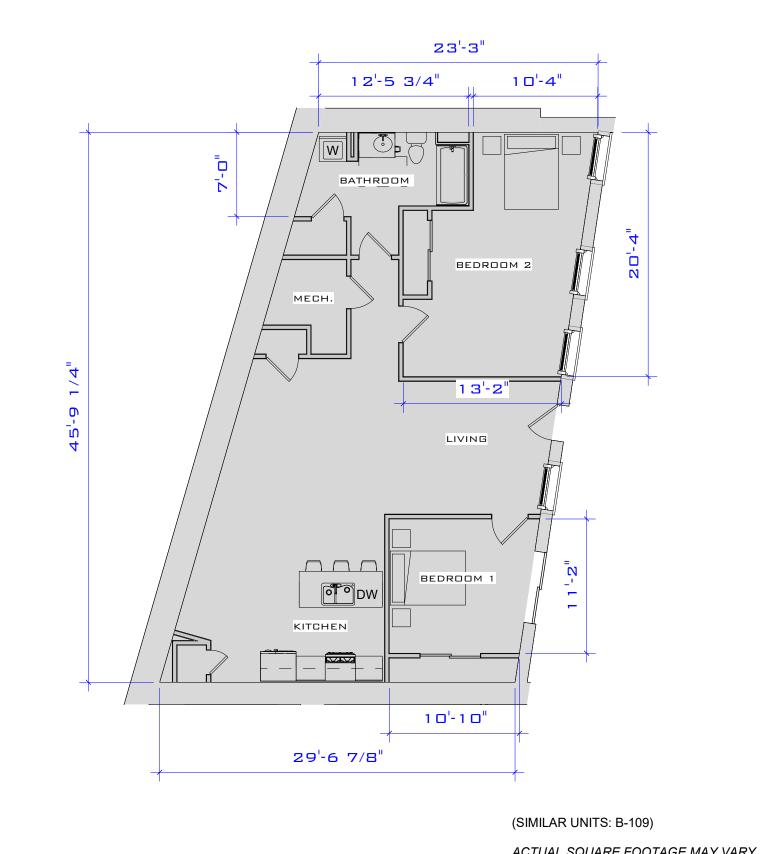

ACTUAL SQUARE FOOTAGE MAY VARY

**JUNCTION** SHOP MILLS JUNCTION SHOPS MILL

**UNIT B-109** (1,210 S.F.)

Project number Project Number Date Issue Date Drawn by Author Checked by Checker

SKA-2-8

Scale 1/8" = 1'-0"