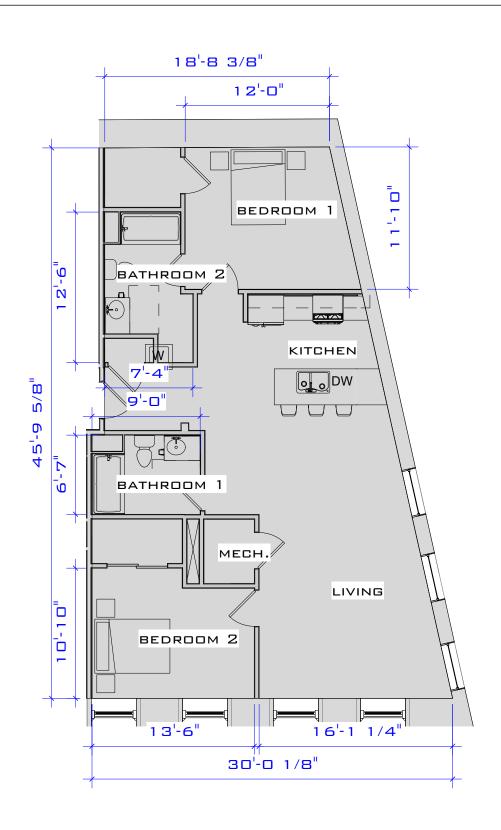

(SIMILAR UNITS: A-103)

ACTUAL SQUARE FOOTAGE MAY VARY

| UNIT A-        | 103 (1,36      | 88 S.F.) |              |
|----------------|----------------|----------|--------------|
| Project number | Project Number |          |              |
| Date           | Issue Date     | SK       | (A-1-3       |
| Drawn by       | Author         |          |              |
| Checked by     | Checker        | Scale    | 1/8" = 1'-0" |