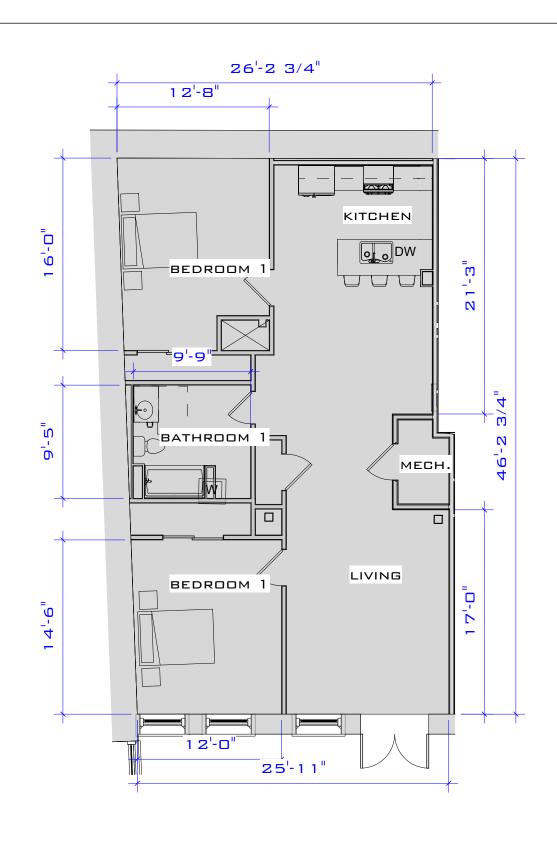

JUNCTION SHOP MILLS JUNCTION SHOPS MILL UNIT A-109 (1,206 S.F.)

Project number Project Number
Date Issue Date
Drawn by Author
Checked by Checker Scale 1/8" = 1'-0"

(SIMILAR UNITS: A-201, A-301, A-401) ACTUAL SQUARE FOOTAGE MAY VARY