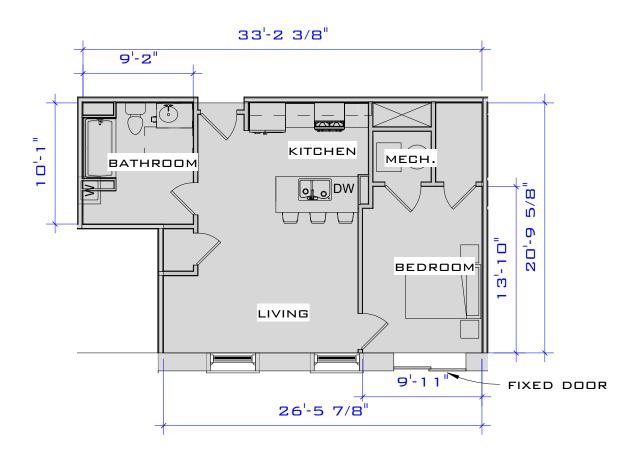

JUNCTION SHOP MILLS JUNCTION SHOPS MILL UNIT A-109 (1,206 S.F.)

Project number Project Number
Date Issue Date
Drawn by Author
Checked by Checker Scale 1/8" = 1'-0"

(SIMILAR UNITS: A-201, A-301, A-401) ACTUAL SQUARE FOOTAGE MAY VARY

JUNCTION SHOP MILLS JUNCTION SHOPS MILL UNIT A-201 (1,047 S.F.)

Project number Project Number
Date Issue Date
Drawn by Author
Checked by Checker Scale 1/8" = 1'-0"

(SIMILAR UNITS: A-202, A-302, A-402)

ACTUAL SQUARE FOOTAGE MAY VARY