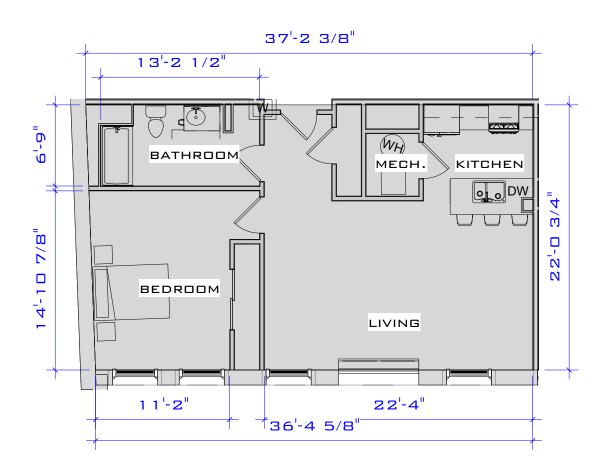

ACTUAL SQUARE FOOTAGE MAY VARY

JUNCTION SHOP MILLS JUNCTION SHOPS MILL **UNIT B-101** 

(810 S.F.)

Project number Project Number
Date Issue Date
Drawn by Author
Checked by Checker Scale

SKA-2-1

Scale 1/8" = 1'-0"