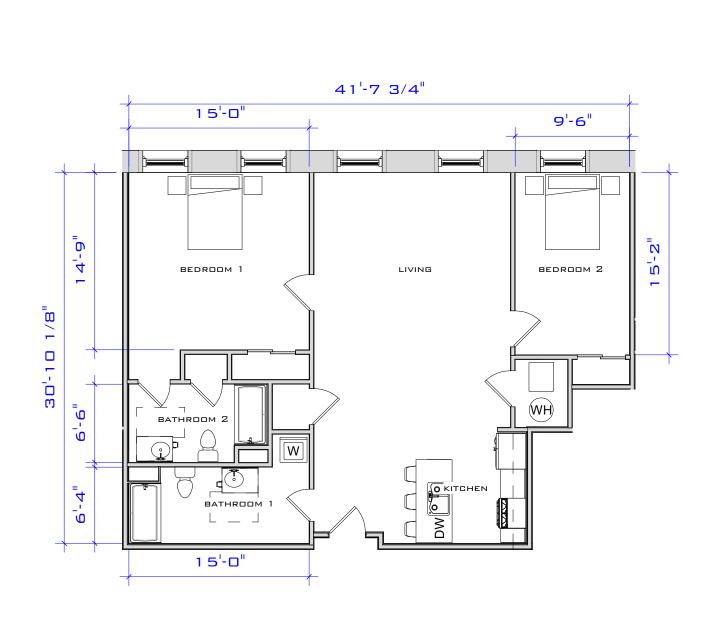

SKA-2-14

1" = 10'-0" 8/26/2021 1:46:43 PM

UNIT B-207 (1,575 S.F.)

Project number Project Number
Date Issue Date
Drawn by Author
Checked by Checker Scale 1" = 10'-0"

UNIT B-208 - LOFT (2,125 S.F.)

| Project number | Project Number |       |             |
|----------------|----------------|-------|-------------|
| Date           | Issue Date     | SK    | 4-2-16      |
| Drawn by       | Author         |       |             |
| Checked by     | Checker        | Scale | 1" = 10'-0" |