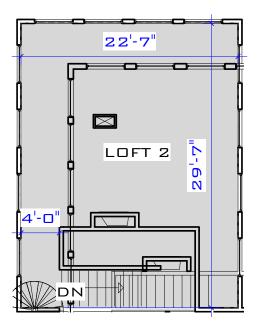

#### UNIT B-205 - LOFT(1,274 S.F.)

Project number Project Number SKA-2-13 Date Issue Date Author Drawn by Checked by Checker Scale

UNIT B-206 - LOFT (1,211 S.F.)

Project number Project Number Date Issue Date Author Drawn by Checked by Checker Scale