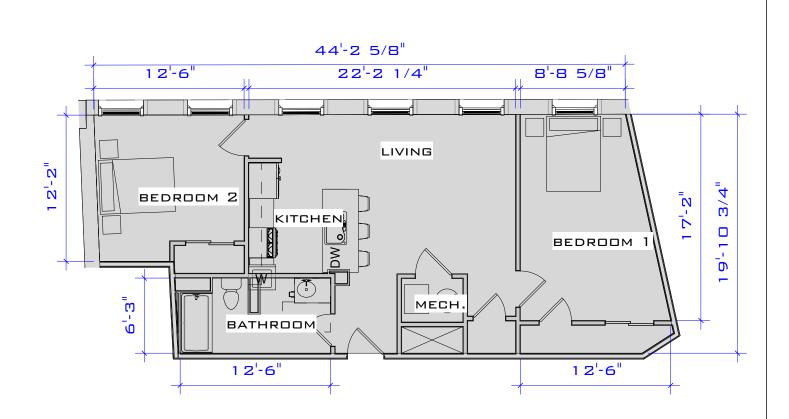

(SIMILAR UNITS: A-101)

ACTUAL SQUARE FOOTAGE MAY VARY

JUNCTION SHOP MILLS JUNCTION SHOPS MILL UNIT A-101 (1,116 S.F.)

Project number Project Number

Date Issue Date
Drawn by Author
Checked by Checker

SKA-1-1