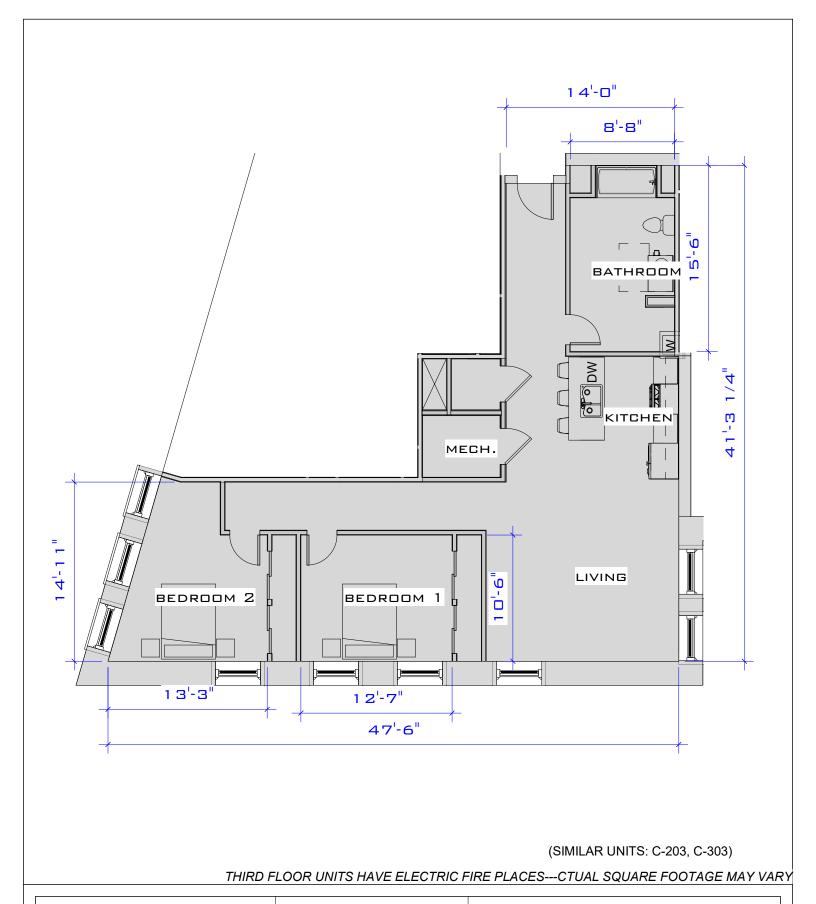

JUNCTION SHOP MILLS JUNCTION SHOPS MILL UNIT C-202 (875 S.F.)

Project number Project Number
Date Issue Date
Drawn by Author
Checked by Checker Scale 1/8" = 1'-0"

UNIT C-203 (1,114 S.F.)

Project number Project Number
Date Issue Date
Drawn by Author
Checked by Checker Scale 1/8" = 1'-0"