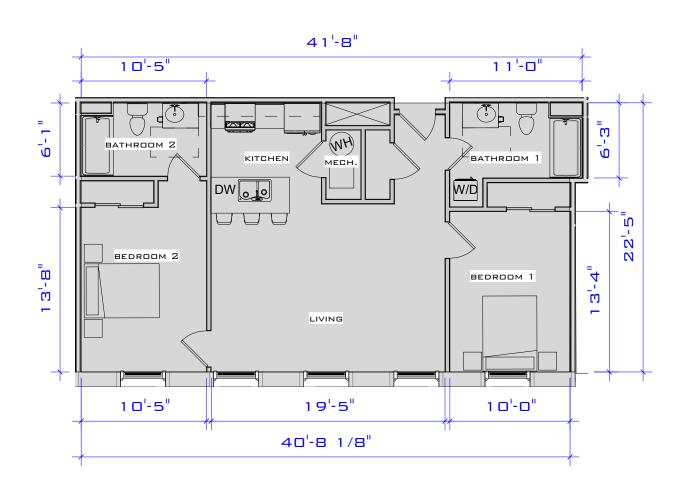

FIRST FLOOR

SECOND FLOOR

(SIMILAR UNITS: D-103)

ACTUAL SQUARE FOOTAGE MAY VARY

JUNCTION SHOP MILLS JUNCTION SHOPS MILL UNIT D-103 (1,075 S.F.)

Project number Project Number
Date Issue Date
Drawn by Author
Checked by Checker Scale 1/8" = 1'-0"