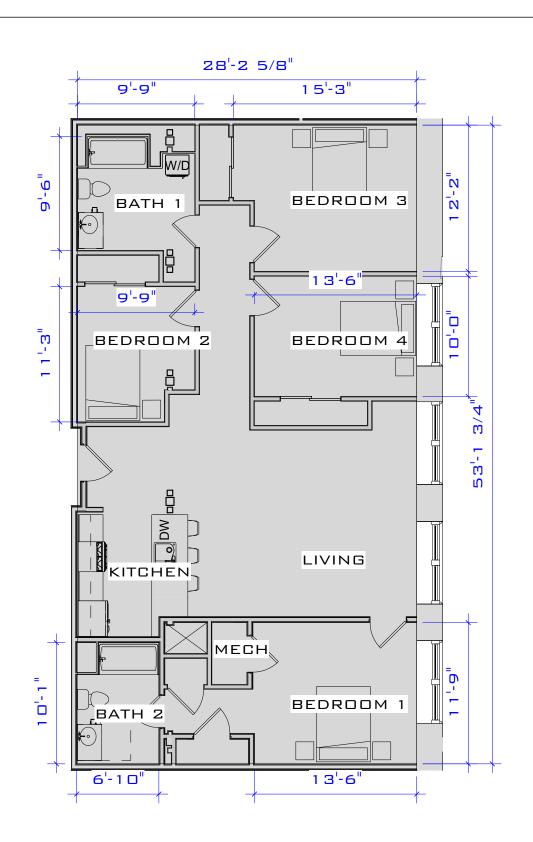

-----------------------------|------------|---------------------|
| Project number Project Number |            |                     |
| Date                          | Issue Date | SKA-1-25            |
| Drawn by                      | Author     |                     |
| Checked by                    | Checker    | Scale 3/32" = 1'-0" |



(SIMILAR UNITS: A-316, A-416)

ACTUAL SQUARE FOOTAGE MAY VARY



JUNCTION SHOP MILLS JUNCTION SHOPS MILL Project number Project Number

Date Issue Date

Drawn by Author

Checked by Checker Scale 1/8" = 1'-0"



(SIMILAR UNITS: B-101)

ACTUAL SQUARE FOOTAGE MAY VARY



JUNCTION SHOP MILLS JUNCTION SHOPS MILL **UNIT B-101** 

(810 S.F.)

Project number Project Number
Date Issue Date
Drawn by Author
Checked by Checker Scale

SKA-2-1

Scale 1/8" = 1'-0"



(SIMILAR UNITS: B-102, B-304)

ACTUAL SQUARE FOOTAGE MAY VARY



JUNCTION SHOP MILLS JUNCTION SHOPS MILL Project number Project Number
Date Issue Date
Drawn by Author

Checked by

SKA-2-2

Checker | Scale | 1/8" = 1'-0"



(SIMILAR UNITS: B-103, B-303)

ACTUAL SQUARE FOOTAGE MAY VARY



**JUNCTION** SHOP MILLS JUNCTION SHOPS MILL

**UNIT B-103** 

(1,075 S.F.)

Project number Project Number Date Issue Date Author Drawn by Checked by Checker Scale

SKA-2-3

1/8" = 1'-0"



(SIMILAR UNITS: B-104)

ACTUAL SQUARE FOOTAGE MAY VARY



JUNCTION SHOP MILLS JUNCTION SHOPS MILL UNIT B-104 (840 S.F.)

Project number Project Number

Date Issue Date

Drawn by Author

Checked by Checker

SKA-2-4

r Scale 1/8" = 1'-0"



(SIMILAR UNITS: B-105, B-305)

ACTUAL SQUARE FOOTAGE MAY VARY



JUNCTION SHOP MIL