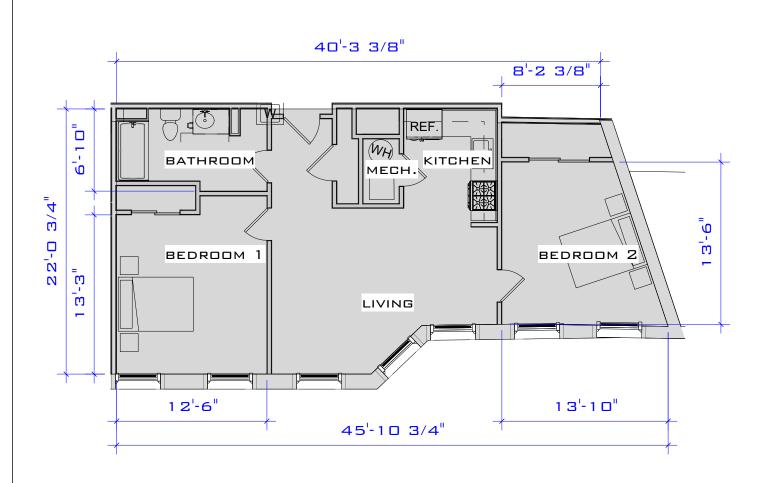

Checker | Scale | 1/8" = 1'-0"

(SIMILAR UNITS: A-102)

ACTUAL SQUARE FOOTAGE MAY VARY

JUNCTION SHOP MILLS JUNCTION SHOPS MILL UNIT A-102 (1,333 S.F.)

Project number Project Number
Date Issue Date
Drawn by Author
Checked by Checker Scale 1/8" = 1'-0"