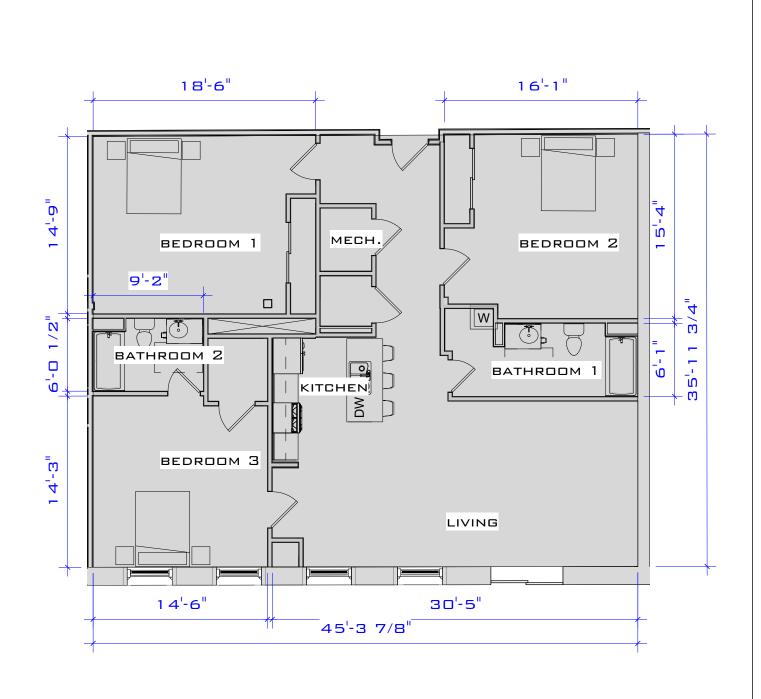

JUNCTION SHOP MILLS JUNCTION SHOPS MILL UNIT A-201 (1,047 S.F.)

Project number Project Number
Date Issue Date
Drawn by Author
Checked by Checker Scale 1/8" = 1'-0"

(SIMILAR UNITS: A-202, A-302, A-402)

ACTUAL SQUARE FOOTAGE MAY VARY