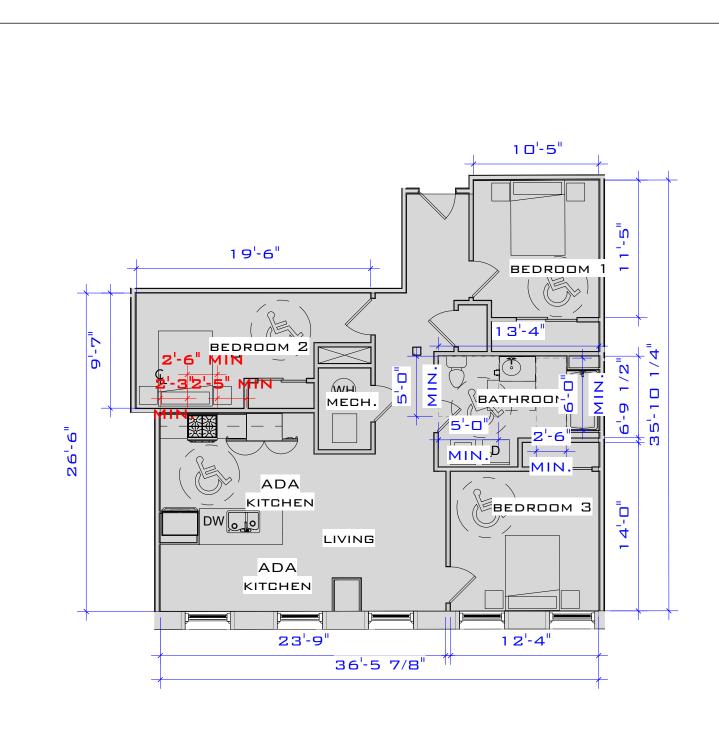

(SIMILAR UNITS: B-106, B-209,

B-308ADA, B-406)

ACTUAL SQUARE FOOTAGE MAY VARY

JUNCTION SHOP MILLS JUNCTION SHOPS MILL **UNIT B-106** 

(800 S.F.)

Project number Project Number
Date Issue Date
Drawn by Author
Checked by Checker