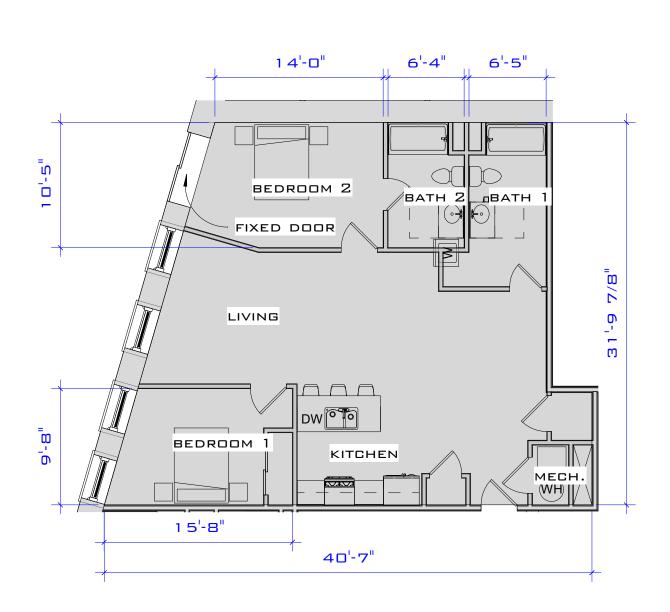

| UNIT C-        | <b>-113</b> (1 | ,587 S.F.) | )           |
|----------------|----------------|------------|-------------|
| Project number | Project Number |            |             |
| Date           | Issue Date     | SKA        | -3-10       |
| Drawn by       | Author         |            |             |
| Checked by     | Checker        | Scale      | 1" = 10'-0" |