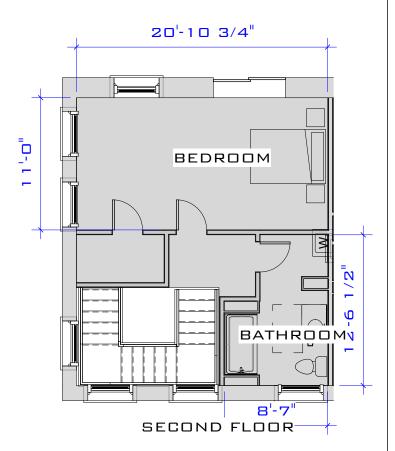

JUNCTION SHOP MILLS JUNCTION SHOPS MILL UNIT D-101 (984 S.F.)

Project number Project Number
Date Issue Date
Drawn by Author
Checked by Checker Scale 1/8" = 1'-0"

FIRST FLOOR

SECOND FLOOR

(SIMILAR UNITS: D-102)