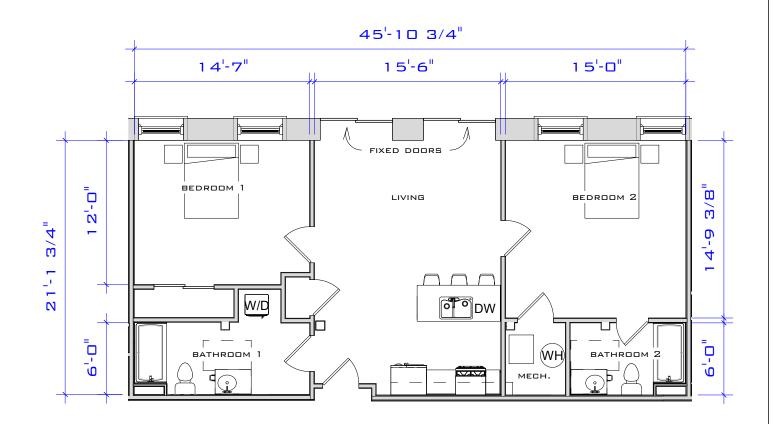

2-24      |
| Drawn by       | Author         |       |             |
| Checked by     | Checker        | Scale | 1" = 10'-0" |



(SIMILAR UNITS: C-101, C-205)

ACTUAL SQUARE FOOTAGE MAY VARY



JUNCTION SHOP MILLS JUNCTION SHOPS MILL

| UNIT C-        | <b>-101</b> (1 | ,184 S.F | .)           |
|----------------|----------------|----------|--------------|
| Project number | Project Number |          |              |
| Date           | Issue Date     | SKA-3-1  |              |
| Drawn by       | Author         |          |              |
| Checked by     | Checker        | Scale    | 1/8" = 1'-0" |
|                |                |          |              |





UNIT C-102 (996 S.F.)

Project number Project Number
Date Issue Date
Drawn by Author
Checked by Checker Scale 1/8" = 1'-0"



ACTUAL SQUARE FOOTAGE MAY VARY



JUNCTION SHOP MILLS JUNCTION SHOPS MILL **UNIT C-103** 

(972 S.F.)

Project number Project Number

Date Issue Date

Drawn by Author

Checked by Checker Scale

SKA-3-3

1/8" = 1'-0"



(SIMILAR UNITS: C-104, C-118, C-210, C-220, C-228, C-310, C-318, C-320, C-326, C-327)

THIRD FLOOR UNITS HAVE ELECTRIC FIRE PLACES--- ACTUAL SQUARE FOOTAGE MAY VARY



JUNCTION SHOP MILLS JUNCTION SHOPS MILL UNIT C-104 (972 S.F.)

Project number Project Number
Date Issue Date
Drawn by Author
Checked by Checker Scale 1/8" = 1'-0"



(SIMILAR UNITS: C-105, C-106, C-116, C-117, C-209, C-212, C-225, C-226, C-309, C-312, C-324, C-325)

THIRD FLOOR UNITS HAVE ELECTRIC FIRE PLACES---CTUAL SQUARE FOOTAGE MAY VARY



JUNCTION SHOP MILLS JUNCTION SHOPS MILL

| UNIT C-        | ·105