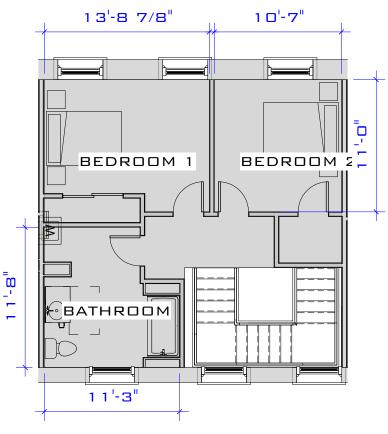

JUNCTION SHOP MILLS JUNCTION SHOPS MILL UNIT C-227 (914 S.F.)

Project number Project Number
Date Issue Date
Drawn by Author
Checked by Checker Scale 1/8" = 1'-0"

(SIMILAR UNITS: D-101)

ACTUAL SQUARE FOOTAGE MAY VARY