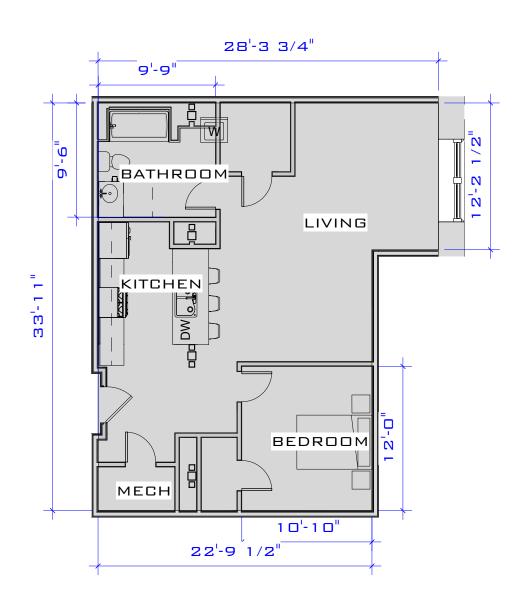

JUNCTION SHOP MILLS JUNCTION SHOPS MILL UNIT D-101 (984 S.F.)

Project number Project Number
Date Issue Date
Drawn by Author
Checked by Checker Scale 1/8" = 1'-0"

FIRST FLOOR

SECOND FLOOR

(SIMILAR UNITS: D-102)

ACTUAL SQUARE FOOTAGE MAY VARY

JUNCTION SHOP MILLS JUNCTION SHOPS MILL

| UNIT D-        | 102 (81                      | 0 S.F.)                                                       |                                 |
|----------------|------------------------------|---------------------------------------------------------------|---------------------------------|
| Project number | Project Number               |                                                               |                                 |
| Date           | Issue Date                   | SK                                                            | A-4-2                           |
| Drawn by       | Author                       |                                                               |                                 |
| Checked by     | Checker                      | Scale                                                         | 1/8" = 1'-0"                    |
|                | Project number Date Drawn by | Project number Project Number Date Issue Date Drawn by Author | Date Issue Date Drawn by Author |