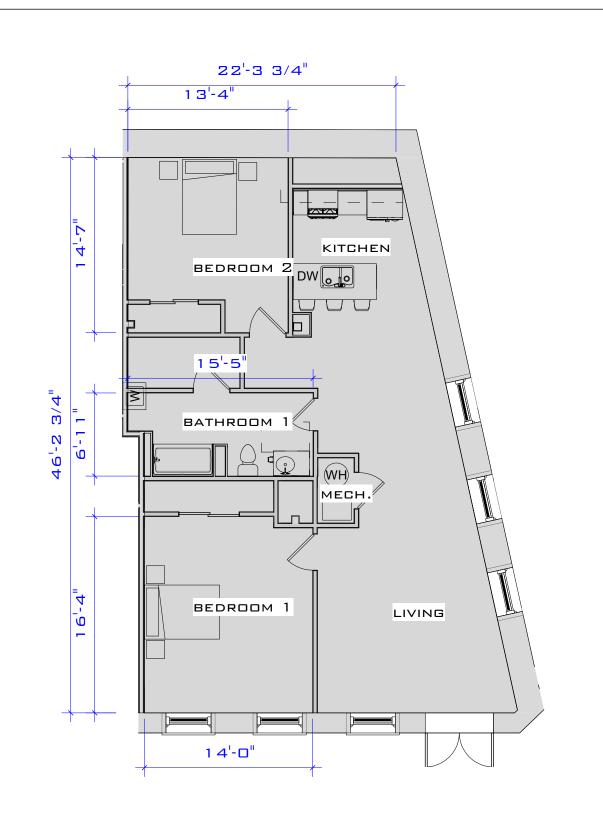

(SIMILAR UNITS: C-101, C-205)

ACTUAL SQUARE FOOTAGE MAY VARY

JUNCTION SHOP MILLS JUNCTION SHOPS MILL

| UNIT C-        | <b>-101</b> (1 | ,184 S.F | .)           |
|----------------|----------------|----------|--------------|
| Project number | Project Number |          |              |
| Date           | Issue Date     | SKA-3-1  |              |
| Drawn by       | Author         |          |              |
| Checked by     | Checker        | Scale    | 1/8" = 1'-0" |
|                |                |          |              |