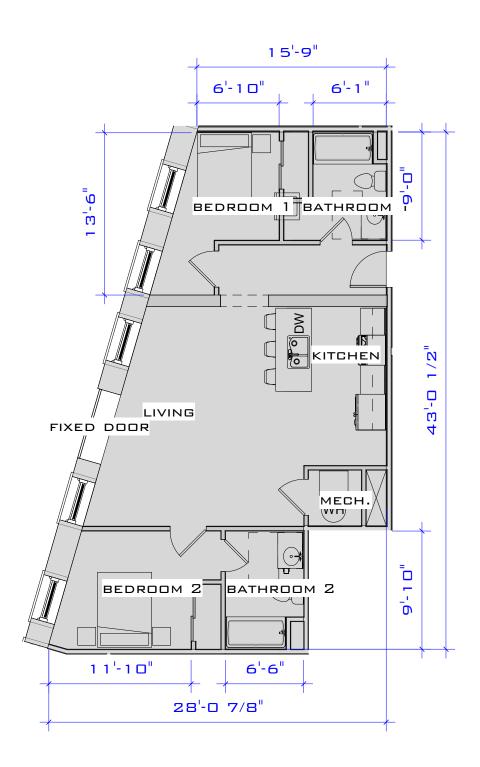

(SIMILAR UNITS: C-101, C-205)

ACTUAL SQUARE FOOTAGE MAY VARY

JUNCTION SHOP MILLS JUNCTION SHOPS MILL

| UNIT C-        | <b>-101</b> (1 | ,184 S.F | .)           |
|----------------|----------------|----------|--------------|
| Project number | Project Number |          |              |
| Date           | Issue Date     | SKA-3-1  |              |
| Drawn by       | Author         |          |              |
| Checked by     | Checker        | Scale    | 1/8" = 1'-0" |
|                |                |          |              |