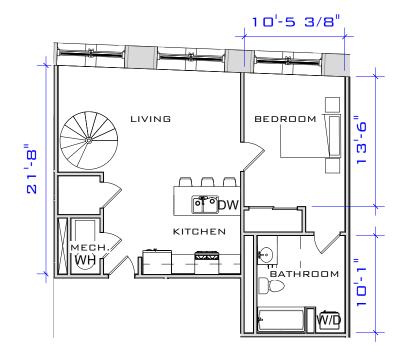

ON SHOP MILLS JUNCTION SHOPS MILL **UNIT B-106** 

(800 S.F.)

Project number Project Number
Date Issue Date
Drawn by Author
Checked by Checker

SKA-2-6

Scale 1/8" = 1'-0"





JUNCTION SHOP MILLS JUNCTION SHOPS MILL UNIT B-107 (1,705 S.F.)

Project number Project Number
Date Issue Date
Drawn by Author

Checker

Scale

Checked by

1/8" = 1'-0"



ACTUAL SQUARE FOOTAGE MAY VARY



**JUNCTION** SHOP MILLS JUNCTION SHOPS MILL

**UNIT B-109** (1,210 S.F.)

Project number Project Number Date Issue Date Drawn by Author Checked by Checker

SKA-2-8

Scale 1/8" = 1'-0"



(SIMILAR UNITS: B-201, B-301)

ACTUAL SQUARE FOOTAGE MAY VARY



JUNCTION SHOP MILLS JUNCTION SHOPS MILL UNIT B-201
(860
S.F.)

Project number Project Number
Date Issue Date
Drawn by Author
Checked by Checker Scale 1/8" = 1'-0"





ACTUAL SQUARE FOOTAGE MAY VARY



JUNCTION SHOP MILLS JUNCTION SHOPS MILL **UNIT B-202** 

(+/- 938 S.F.)

Project number Project Number
Date Issue Date
Drawn by Author
Checked by Checker Scale

SKA-2-10

1" = 10'-0"





(SIMILAR UNITS: B-203)

ACTUAL SQUARE FOOTAGE MAY VARY



**JUNCTION SHOP MILLS** JUNCTION SHOPS **MILL** 

### UNIT B-203 - LOFT(1,316 S.F.)

| Project number | Project Number |       |             |
|----------------|----------------|-------|-------------|
| Date           | Issue Date     | SKA   | 4-2-11      |
| Drawn by       | Author         |       |             |
| Checked by     | Checker        | Scale | 1" = 10'-0" |

8/26/2021 1:46:40 PM





### UNIT B-204 - LOFT(1,884 S.F.)

| Project number | Project Number |       |             |
|----------------|---