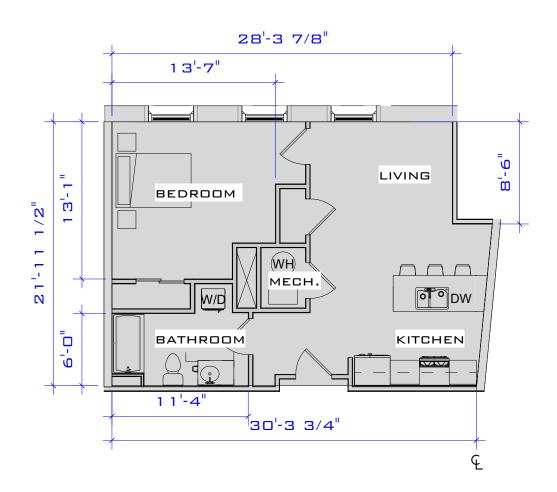

UNIT C-102 (996 S.F.)

Project number Project Number
Date Issue Date
Drawn by Author
Checked by Checker Scale 1/8" = 1'-0"

ACTUAL SQUARE FOOTAGE MAY VARY

JUNCTION SHOP MILLS JUNCTION SHOPS MILL **UNIT C-103** 

(972 S.F.)

Project number Project Number

Date Issue Date

Drawn by Author

Checked by Checker Scale

SKA-3-3

1/8" = 1'-0"

(SIMILAR UNITS: C-104, C-118, C-210, C-220, C-228, C-310, C-318, C-320, C-326, C-327)