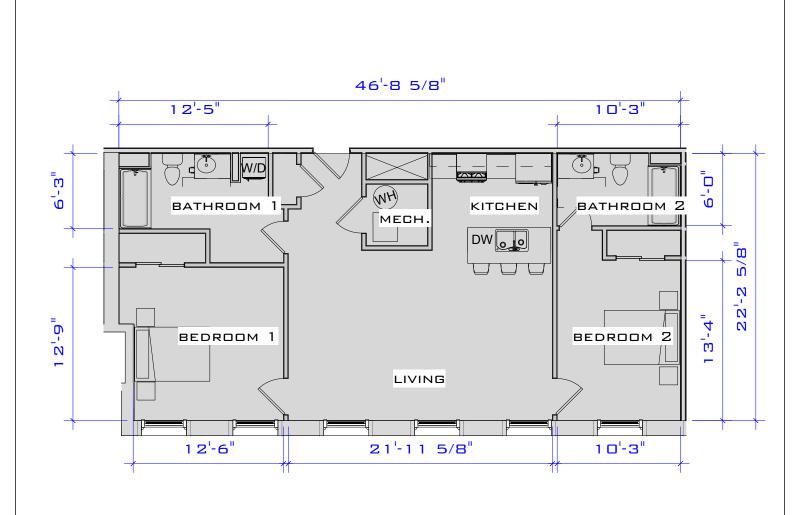

FIRST FLOOR

SECOND FLOOR

(SIMILAR UNITS: D-103)

ACTUAL SQUARE FOOTAGE MAY VARY

JUNCTION SHOP MILLS JUNCTION SHOPS MILL UNIT D-103 (1,075 S.F.)

Project number Project Number
Date Issue Date
Drawn by Author
Checked by Checker Scale 1/8" = 1'-0"