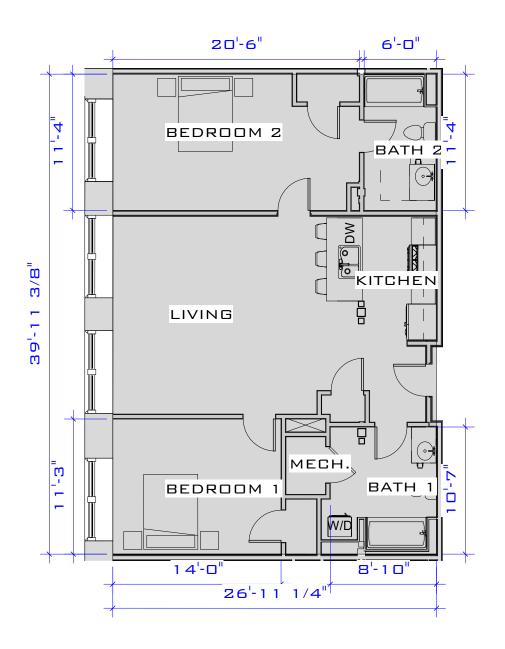

(SIMILAR UNITS: A-103)

ACTUAL SQUARE FOOTAGE MAY VARY

| UNIT A-        | 103 (1,36      | 88 S.F.) |              |
|----------------|----------------|----------|--------------|
| Project number | Project Number |          |              |
| Date           | Issue Date     | SK       | (A-1-3       |
| Drawn by       | Author         |          |              |
| Checked by     | Checker        | Scale    | 1/8" = 1'-0" |