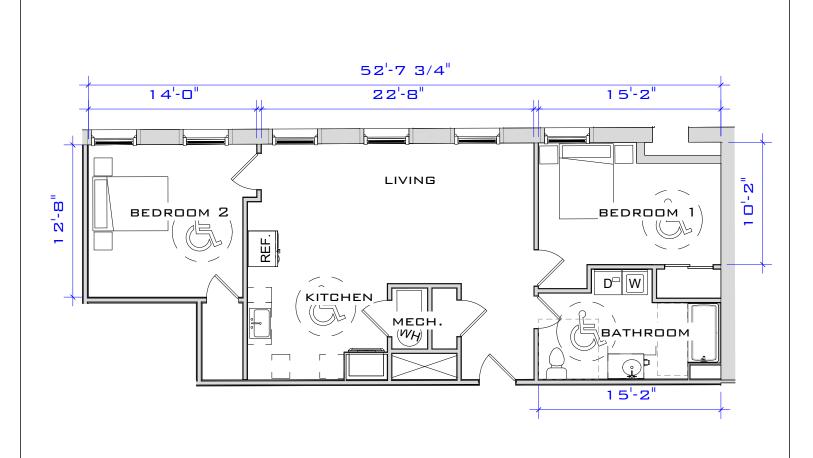

| UNIT C-        | <b>-113</b> (1 | ,587 S.F.) | )           |
|----------------|----------------|------------|-------------|
| Project number | Project Number |            |             |
| Date           | Issue Date     | SKA        | -3-10       |
| Drawn by       | Author         |            |             |
| Checked by     | Checker        | Scale      | 1" = 10'-0" |