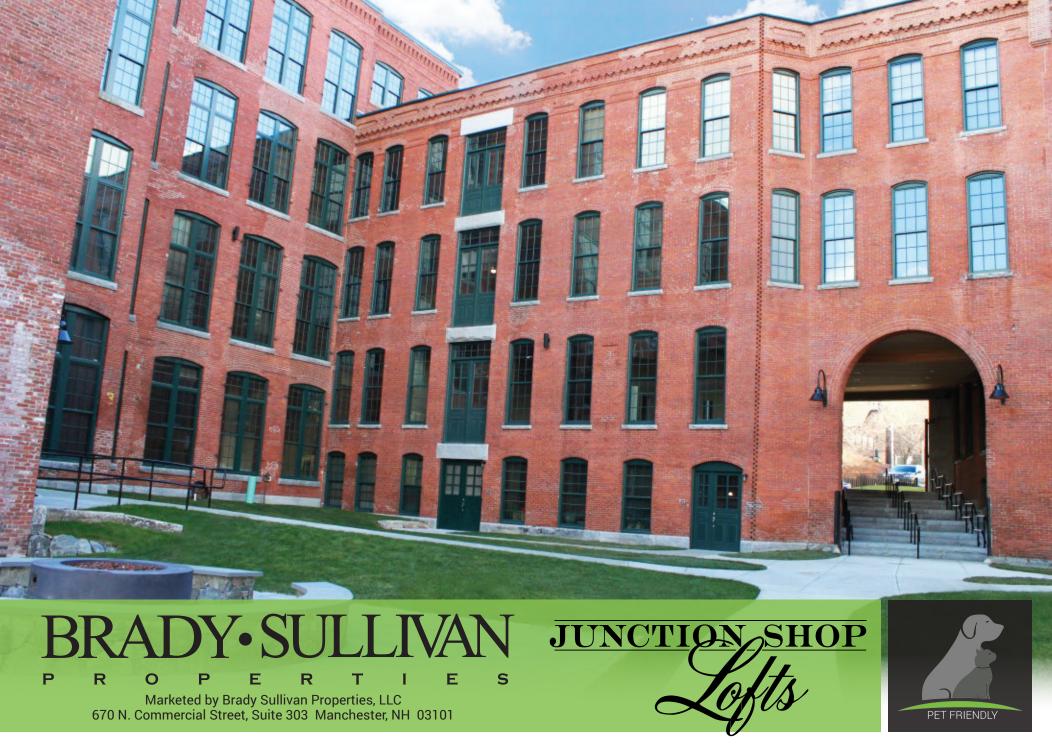

## **Junction Shop Lofts** 64 Beacon Street, Worcester, MA

Originally a working mill building at the heart of Worcester's historic manufacturing district, this beautiful building has been exquisitely transformed into the luxurious Junction Shop Lofts.

These stunning 1, 2, 3, and 4 bedroom loft apartments have been designed to capture the distinct architectural charm of this monumental property. Soaring ceilings, bright, oversized windows, and exposed brick and beams have been combined with sleek, modern finishes, and an assortment of convenient on-site amenities for the ultimate urban lifestyle.