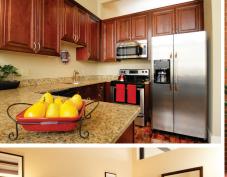

These chic historic mill lofts are available in variety of spacious floorplans, including studio, one, two and three bedroom layouts.

Each unit has a sleek, modern kitchen, exposed brick and beams, original wood floors, bright, oversized windows and elegant designer finishes throughout—for a look you'll love coming home to.