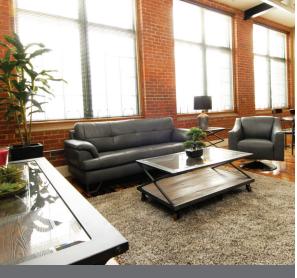

These chic historic mill lofts are available in variety of spacious floorplans, including studio, one, two and three bedroom layouts.

Each unit has a sleek, modern kitchen, exposed brick and beams, original wood floors, bright, oversized windows and elegant designer finishes throughout—for a look you'll love coming home to.